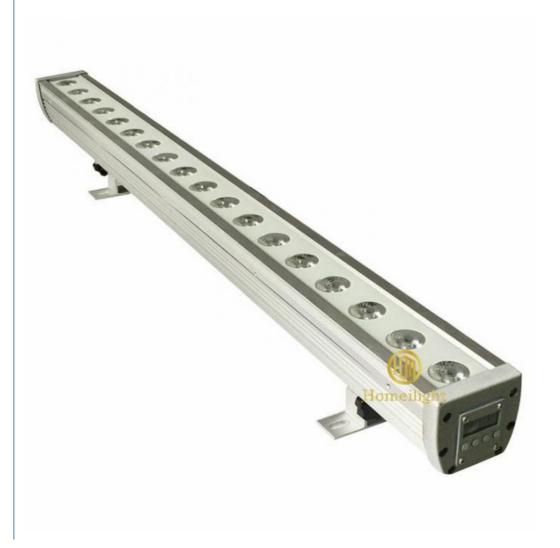

# Homei Stage Lighting 18x3W LED Wall Washer Light for Church Building Decoration Bar Wedding

### **Products Description**

Products Name Guangzhou Homei Stage Lighting IP65 LED Wall Washer light

for Church Building Decoration Bar Wedding

Model Number HM-B18
Power consumption 180W

Led QTY 18pcs RGBW/RGB

Application disco, bar, stage, wedding, club.

Material Aluminum

Protection level IP65

Control mode DMX512, Master-slave, Auto Run, Sound active

Channel 8CH

Dimmer 0-100% Dimming

Packing size 106\*9\*14cm(1PC/CTN)