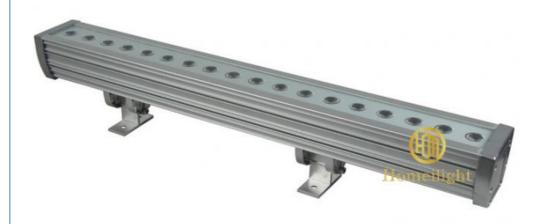

# Homei Stage Lighting 18x3W LED Wall Washer Light for Church Building Decoration Bar Wedding

### **Products Description**

Products Name Guangzhou Homei Stage Lighting IP65 LED Wall Washer light

for Church Building Decoration Bar Wedding

Model Number HM-B18
Power consumption 180W

Led QTY 18pcs RGBW/RGB

Application disco, bar, stage, wedding, club.

Material Aluminum

Protection level IP65

Control mode DMX512, Master-slave, Auto Run, Sound active

Channel 8CH

Dimmer 0-100% Dimming

Packing size 106\*9\*14cm(1PC/CTN)