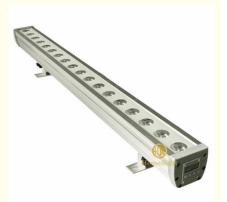

### **Products Description**

Products Name Guangzhou Homei Stage Lighting IP65 LED Wall Washer light

for Church Building Decoration Bar Wedding

Model Number HM-B18
Power consumption 180W

Led QTY 18pcs RGBW/RGB

Application disco, bar, stage, wedding, club.

Material Aluminum

Protection level IP65

Control mode DMX512, Master-slave, Auto Run, Sound active

Channel 8CH

Dimmer 0-100% Dimming

Packing size 106\*9\*14cm(1PC/CTN)