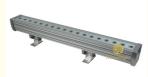

# Homei Stage Lighting 18x3W LED Wall Washer Light for Church Building Decoration Bar Wedding

### **Products Description**

Products Name Guangzhou Homei Stage Lighting IP65 LED Wall Washer light

for Church Building Decoration Bar Wedding

Model Number HM-B18
Power consumption 180W

Led QTY 18pcs RGBW/RGB

Application disco, bar, stage, wedding, club.

Material Aluminum

Protection level IP65

Control mode DMX512, Master-slave, Auto Run, Sound active

Channel 8CH

Dimmer 0-100% Dimming

Packing size 106\*9\*14cm(1PC/CTN)