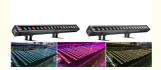

# Homei Stage Lighting 18x3W LED Wall Washer Light for Church Building Decoration Bar Wedding

### **Products Description**

Products Name Guangzhou Homei Stage Lighting IP65 LED Wall Washer light

for Church Building Decoration Bar Wedding

Model Number HM-B18
Power consumption 180W

Led QTY 18pcs RGBW/RGB

Application disco, bar, stage, wedding, club.

Material Aluminum

Protection level IP65

Control mode DMX512, Master-slave, Auto Run, Sound active

Channel 8CH

Dimmer 0-100% Dimming

Packing size 106\*9\*14cm(1PC/CTN)