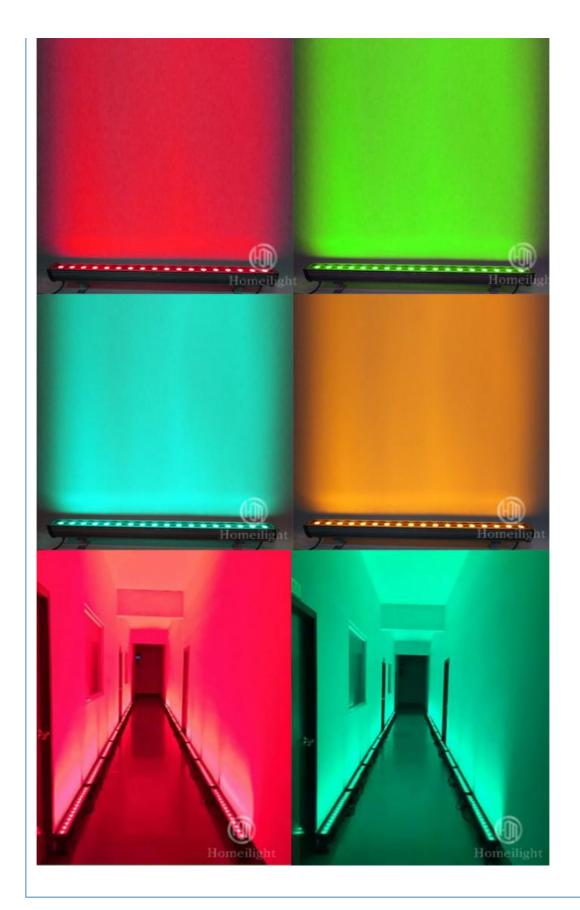

### **Products Description**

Products Name Guangzhou Homei Stage Lighting IP65 LED Wall Washer light

for Church Building Decoration Bar Wedding

Model Number HM-B18
Power consumption 180W

Led QTY 18pcs RGBW/RGB

Application disco, bar, stage, wedding, club.

Material Aluminum

Protection level IP65

Control mode DMX512, Master-slave, Auto Run, Sound active

Channel 8CH

Dimmer 0-100% Dimming

Packing size 106\*9\*14cm(1PC/CTN)