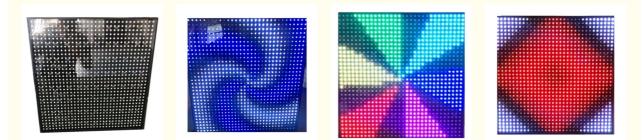

# More Images

Our Product Introduction

1024pcs Led Pixels Screen Led Matrix Christmas DJ Leds Pixel Point Backlight

## **Products Description**

| Products Name     | 1024pcs Led Pixels Screen Led Matrix Christmas DJ Leds Pixel<br>Point Backlight                           |
|-------------------|-----------------------------------------------------------------------------------------------------------|
| Model Number      | HM-LF1024                                                                                                 |
| Power consumption | 200W                                                                                                      |
| Led Qty           | 1024pcs EGB smd5050 leds                                                                                  |
| Application       | disco, bar,stage,wedding,club.                                                                            |
| Maximum power     | 200W                                                                                                      |
| Brightness        | high brightness                                                                                           |
| Program           | build in program                                                                                          |
| Panel material    | glass                                                                                                     |
| Base material     | high strength thick iron plate                                                                            |
| Control mode      | DMX512, support artnet programming, online, master-slave, self-propelled, voice control, built-in program |
| Protection lever  | IP56                                                                                                      |
| Channel           | 8CH                                                                                                       |
| Size              | 46*46*10.5cm                                                                                              |
| Weight            | 4.75kg                                                                                                    |
|                   |                                                                                                           |