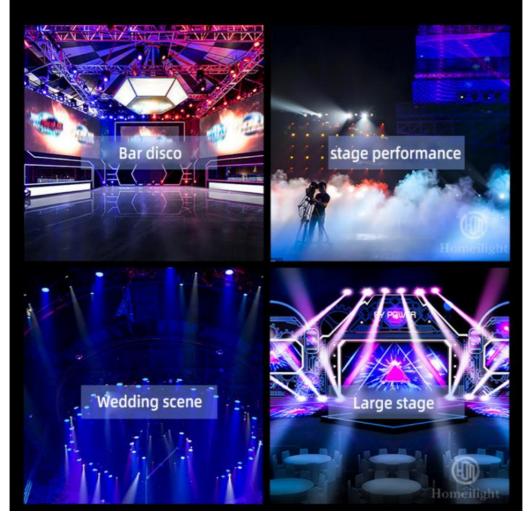

## **Products Description**

| Products Name     | 1024pcs Led Pixels Screen Led Matrix Christmas DJ Leds Pixel<br>Point Backlight                           |
|-------------------|-----------------------------------------------------------------------------------------------------------|
| Model Number      | HM-LF1024                                                                                                 |
| Power consumption | 200W                                                                                                      |
| Led Qty           | 1024pcs EGB smd5050 leds                                                                                  |
| Application       | disco, bar,stage,wedding,club.                                                                            |
| Maximum power     | 200W                                                                                                      |
| Brightness        | high brightness                                                                                           |
| Program           | build in program                                                                                          |
| Panel material    | glass                                                                                                     |
| Base material     | high strength thick iron plate                                                                            |
| Control mode      | DMX512, support artnet programming, online, master-slave, self-propelled, voice control, built-in program |
| Protection lever  | IP56                                                                                                      |
| Channel           | 8CH                                                                                                       |
| Size              | 46*46*10.5cm                                                                                              |
| Weight            | 4.75kg                                                                                                    |
|                   |                                                                                                           |