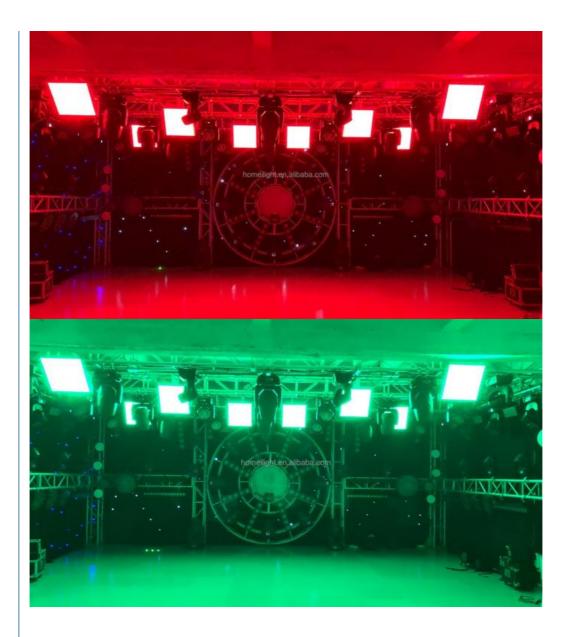

# More Images

Our Product Introduction

1024pcs Led Pixels Screen Led Matrix Christmas DJ Leds Pixel Point Backlight

## **Products Description**

| Products Name     | 1024pcs Led Pixels Screen Led Matrix Christmas DJ Leds Pixel<br>Point Backlight                           |
|-------------------|-----------------------------------------------------------------------------------------------------------|
| Model Number      | HM-LF1024                                                                                                 |
| Power consumption | 200W                                                                                                      |
| Led Qty           | 1024pcs EGB smd5050 leds                                                                                  |
| Application       | disco, bar,stage,wedding,club.                                                                            |
| Maximum power     | 200W                                                                                                      |
| Brightness        | high brightness                                                                                           |
| Program           | build in program                                                                                          |
| Panel material    | glass                                                                                                     |
| Base material     | high strength thick iron plate                                                                            |
| Control mode      | DMX512, support artnet programming, online, master-slave, self-propelled, voice control, built-in program |
| Protection lever  | IP56                                                                                                      |
| Channel           | 8CH                                                                                                       |
| Size              | 46*46*10.5cm                                                                                              |
| Weight            | 4.75kg                                                                                                    |
|                   |                                                                                                           |