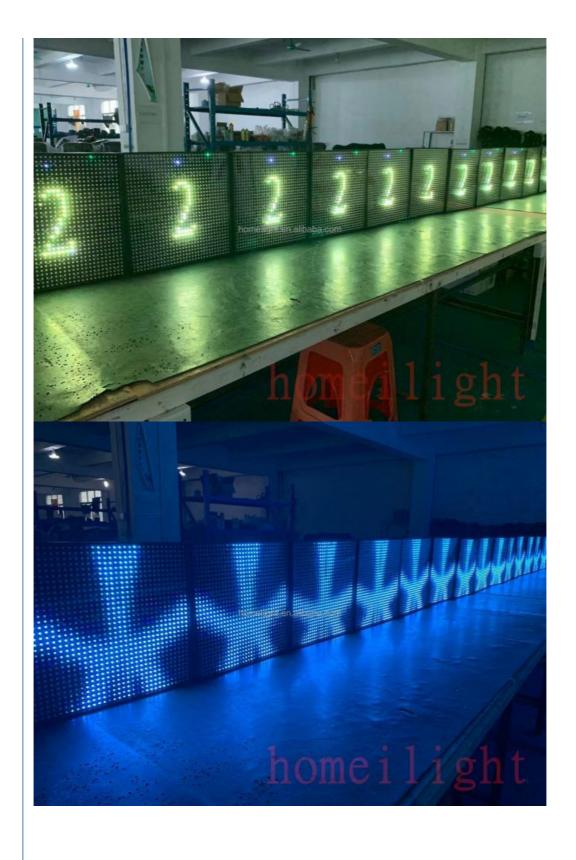

# More Images

Our Product Introduction

1024pcs Led Pixels Screen Led Matrix Christmas DJ Leds Pixel Point Backlight

## **Products Description**

| Products Name     | 1024pcs Led Pixels Screen Led Matrix Christmas DJ Leds Pixel<br>Point Backlight                           |
|-------------------|-----------------------------------------------------------------------------------------------------------|
| Model Number      | HM-LF1024                                                                                                 |
| Power consumption | 200W                                                                                                      |
| Led Qty           | 1024pcs EGB smd5050 leds                                                                                  |
| Application       | disco, bar,stage,wedding,club.                                                                            |
| Maximum power     | 200W                                                                                                      |
| Brightness        | high brightness                                                                                           |
| Program           | build in program                                                                                          |
| Panel material    | glass                                                                                                     |
| Base material     | high strength thick iron plate                                                                            |
| Control mode      | DMX512, support artnet programming, online, master-slave, self-propelled, voice control, built-in program |
| Protection lever  | IP56                                                                                                      |
| Channel           | 8CH                                                                                                       |
| Size              | 46*46*10.5cm                                                                                              |
| Weight            | 4.75kg                                                                                                    |
|                   |                                                                                                           |