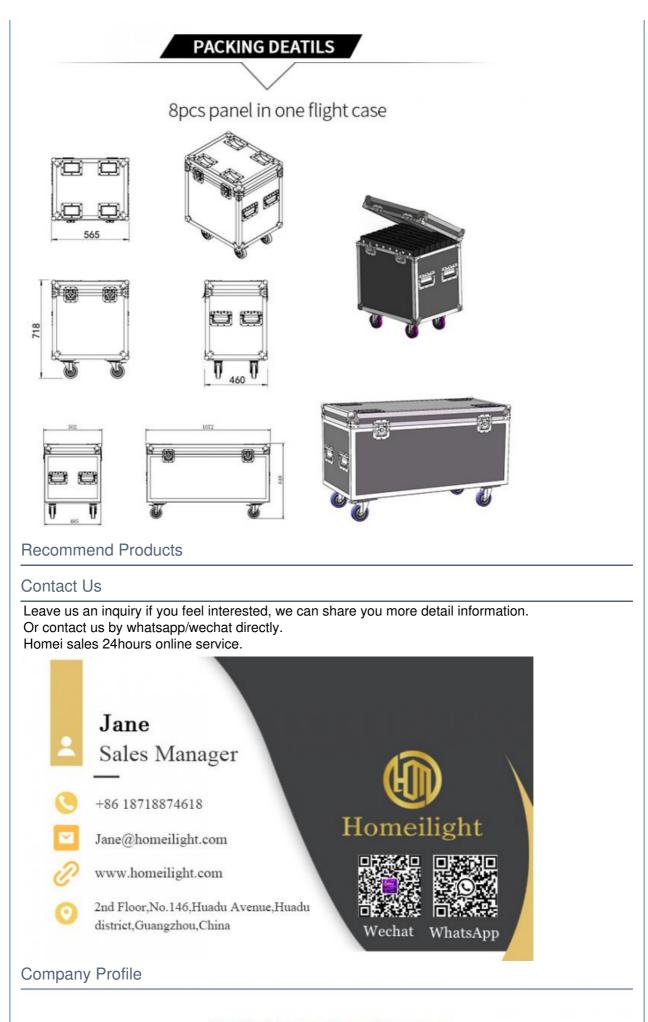

# Product packaging

Packing Detail:1.Carton box(default) 2.Flight case (customer logo are avaliable)

Delivery Detail: Shipped in 3 - 15 days after payment.