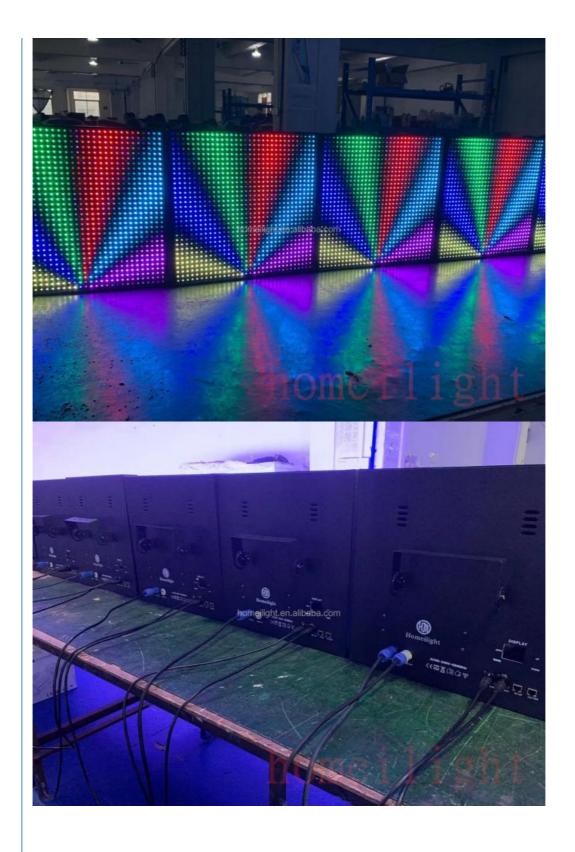

# More Images

Our Product Introduction

1024pcs Led Pixels Screen Led Matrix Christmas DJ Leds Pixel Point Backlight

## **Products Description**

| Products Name     | 1024pcs Led Pixels Screen Led Matrix Christmas DJ Leds Pixel<br>Point Backlight                           |
|-------------------|-----------------------------------------------------------------------------------------------------------|
| Model Number      | HM-LF1024                                                                                                 |
| Power consumption | 200W                                                                                                      |
| Led Qty           | 1024pcs EGB smd5050 leds                                                                                  |
| Application       | disco, bar,stage,wedding,club.                                                                            |
| Maximum power     | 200W                                                                                                      |
| Brightness        | high brightness                                                                                           |
| Program           | build in program                                                                                          |
| Panel material    | glass                                                                                                     |
| Base material     | high strength thick iron plate                                                                            |
| Control mode      | DMX512, support artnet programming, online, master-slave, self-propelled, voice control, built-in program |
| Protection lever  | IP56                                                                                                      |
| Channel           | 8CH                                                                                                       |
| Size              | 46*46*10.5cm                                                                                              |
| Weight            | 4.75kg                                                                                                    |
|                   |                                                                                                           |