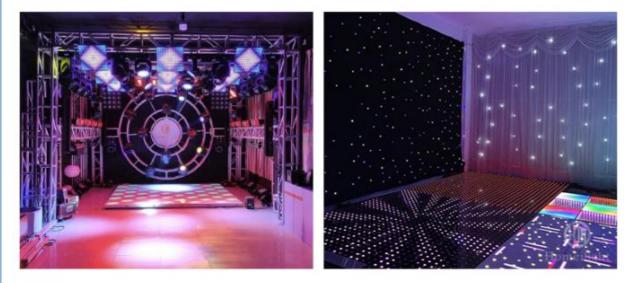

# More Images

Our Product Introduction

1024pcs Led Pixels Screen Led Matrix Christmas DJ Leds Pixel Point Backlight

## **Products Description**

| Products Name     | 1024pcs Led Pixels Screen Led Matrix Christmas DJ Leds Pixel<br>Point Backlight                           |
|-------------------|-----------------------------------------------------------------------------------------------------------|
| Model Number      | HM-LF1024                                                                                                 |
| Power consumption | 200W                                                                                                      |
| Led Qty           | 1024pcs EGB smd5050 leds                                                                                  |
| Application       | disco, bar,stage,wedding,club.                                                                            |
| Maximum power     | 200W                                                                                                      |
| Brightness        | high brightness                                                                                           |
| Program           | build in program                                                                                          |
| Panel material    | glass                                                                                                     |
| Base material     | high strength thick iron plate                                                                            |
| Control mode      | DMX512, support artnet programming, online, master-slave, self-propelled, voice control, built-in program |
| Protection lever  | IP56                                                                                                      |
| Channel           | 8CH                                                                                                       |
| Size              | 46*46*10.5cm                                                                                              |
| Weight            | 4.75kg                                                                                                    |
|                   |                                                                                                           |