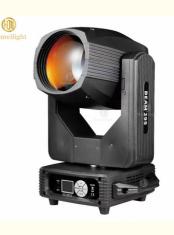

## 295W LED Disco Stage Light Sharpy Moving Head Light For Night Club Entertainment

# Professional 295W Sharpy Beam Moving Head Stage Light for Night Club Entertainment

## Product Description

| Voltage      | 100-240v 50-60HZ               |
|--------------|--------------------------------|
| Power        | 295w                           |
| Channel      | 16CH/22CH                      |
| Control mode | DMX512/master-slave/sound/auto |
| Pattern      | 14 patterns +white light       |
| Color        | 14 colors+white light          |
| Double Prism | 8 prism and 8+16+24 prism      |
| Packing size | 50*30*25cm                     |
| Gross weight | 15kg                           |