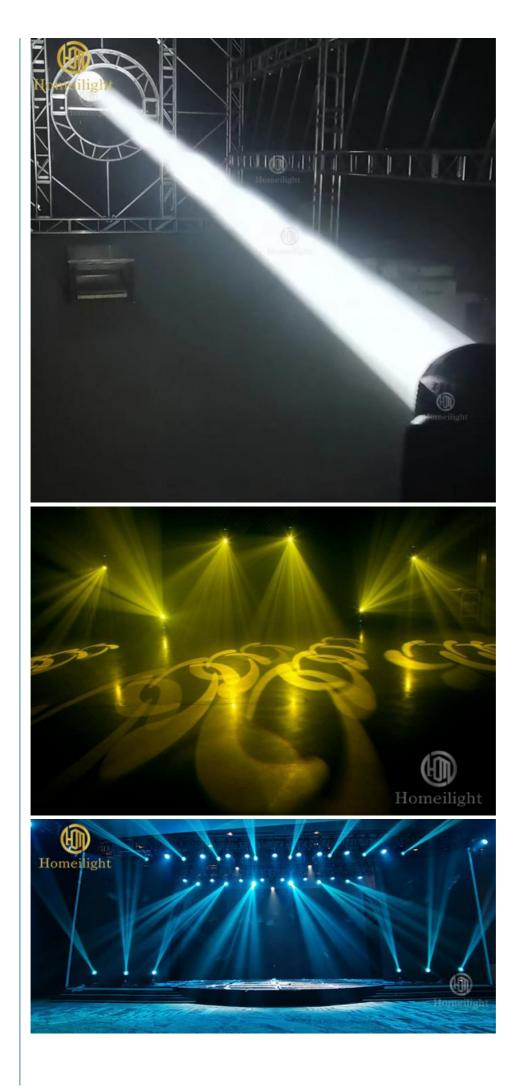

#### More Images

# Professional 295W Sharpy Beam Moving Head Stage Light for Night Club Entertainment

## Product Description

| Voltage      | 100-240v 50-60HZ               |
|--------------|--------------------------------|
| Power        | 295w                           |
| Channel      | 16CH/22CH                      |
| Control mode | DMX512/master-slave/sound/auto |
| Pattern      | 14 patterns +white light       |
| Color        | 14 colors+white light          |
| Double Prism | 8 prism and 8+16+24 prism      |
| Packing size | 50*30*25cm                     |
| Gross weight | 15kg                           |

LCD screen, chinese and english operate system

14 color + white, 14 fixed gobo + white

16 prisms and 8+8+8 prism effect with arbitrary angle positioning and forward and backward rotation effects Stroboscopic with multiple stroboscopic functions, smooth and jitter free when gradually opening and closing light Protection: IP20