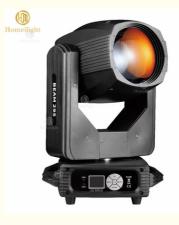

## 295W LED Disco Stage Light Sharpy Moving Head Light For Night Club Entertainment

# Professional 295W Sharpy Beam Moving Head Stage Light for Night Club Entertainment

## Product Description

| Voltage      | 100-240v 50-60HZ               |
|--------------|--------------------------------|
| Power        | 295w                           |
| Channel      | 16CH/22CH                      |
| Control mode | DMX512/master-slave/sound/auto |
| Pattern      | 14 patterns +white light       |
| Color        | 14 colors+white light          |
| Double Prism | 8 prism and 8+16+24 prism      |
| Packing size | 50*30*25cm                     |
| Gross weight | 15kg                           |