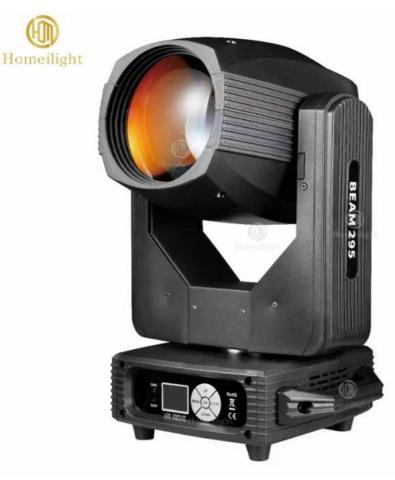

## 295W LED Disco Stage Light Sharpy Moving Head Light For Night Club Entertainment

# Professional 295W Sharpy Beam Moving Head Stage Light for Night Club Entertainment

## Product Description

| Voltage      | 100-240v 50-60HZ               |
|--------------|--------------------------------|
| Power        | 295w                           |
| Channel      | 16CH/22CH                      |
| Control mode | DMX512/master-slave/sound/auto |
| Pattern      | 14 patterns +white light       |
| Color        | 14 colors+white light          |
| Double Prism | 8 prism and 8+16+24 prism      |
| Packing size | 50*30*25cm                     |
| Gross weight | 15kg                           |