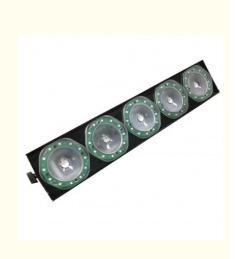

# Portable LED Matrix DJ Night Club Party Disco Lights Aluminum 5pcs 30W LED 5 eyes matrix light

**Products Description** 

| Products Name       | Portable LED Matrix DJ Night Club Party Disco Lights Aluminum 5pcs<br>30W LED 5 eyes matrix light |
|---------------------|---------------------------------------------------------------------------------------------------|
| Model Number        | HM-L0560                                                                                          |
| Power consumption   | 200W                                                                                              |
| Input Power         | AC100-240V, 50/60Hz                                                                               |
| Application         | disco, bar,stage,wedding,club.                                                                    |
| Light source        | 5*30W RGB 3in1 leds                                                                               |
| Control Mode        | DMX512; sound active; auto run, Master/slave                                                      |
| Channel             | 6/16/75CH                                                                                         |
| Control mode        | DMX512,master slave,automatic, sound control                                                      |
| LED color           | RGB 3in1 leds                                                                                     |
| Led quantity        | 5pcs leds                                                                                         |
| working temperature | -20-60degree                                                                                      |