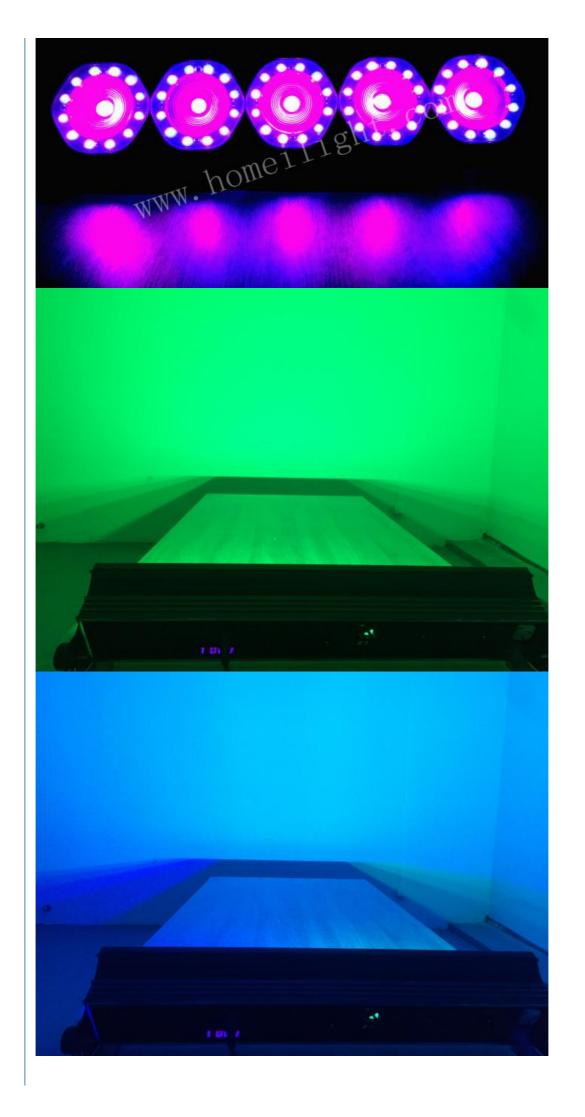

|
| Control Mode        | DMX512; sound active; auto run, Master/slave                                                      |
| Channel             | 6/16/75CH                                                                                         |
| Control mode        | DMX512,master slave,automatic, sound control                                                      |
| LED color           | RGB 3in1 leds                                                                                     |
| Led quantity        | 5pcs leds                                                                                         |
| working temperature | -20-60degree                                                                                      |





| Guangzhou Hongmei Stage Lighting Co., Ltd |                                                                                    |  |
|-------------------------------------------|------------------------------------------------------------------------------------|--|
| 0                                         | 0086 15920458549 🖸 Joanna@homeilight.com 😥 discostagelight.com                     |  |
| 2                                         | 2nd Floor, No.1 Industrial Street, Yanger Village, Huadu istrict, Guangzhou, China |  |