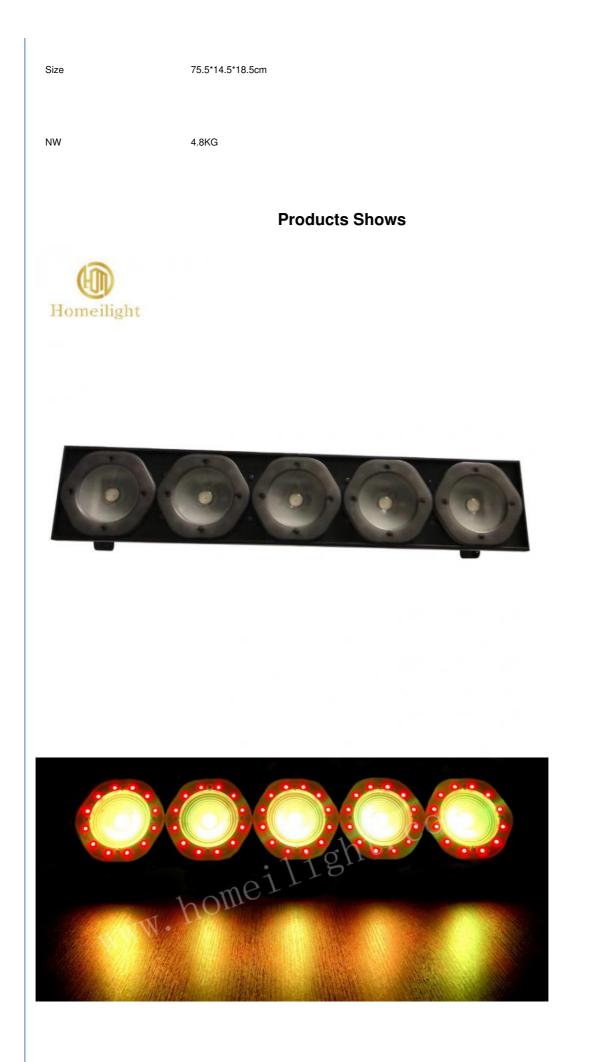

### **Product Specification**

- Color Temperature(CCT): 5000K (Daylight)
- Lamp Luminous 95
  Efficiency(Im/w):
- Color Rendering Index(Ra): 90
- Support Dimmer:
- Lighting Solutions Service: Project Installation

Yes

4.8

90

- Lifespan (hours): 50000
- Working Time (hours): 50000
- Product Weight kg :
- Type: Projection Lights
- Input Voltage(V): 90-240
- Lamp Luminous Flux(Im): 30000
- CRI (Ra>):
- Working Temperature(°C): -20 60
- Working Lifetime(Hour): 50000

### More Images