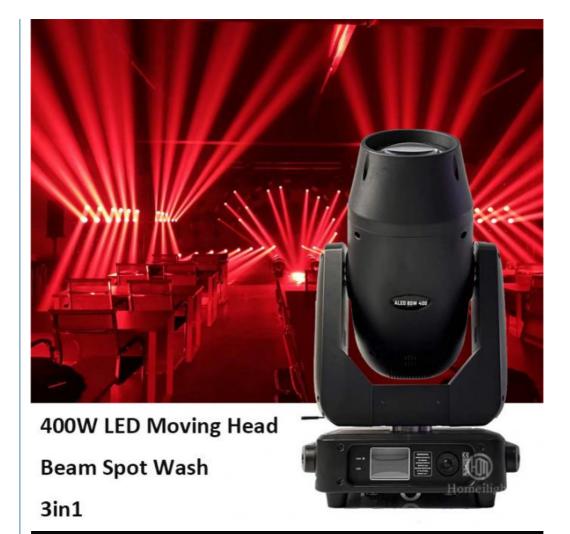

#### **15YEARS+ EXPERIENCE**

**PRODUCTION LINE** 

**Products Description** 

New arrived 400W LED 3in1beam spot wash moving head with CMY CTO zoom beam wash moving head light

**Products Shows** 