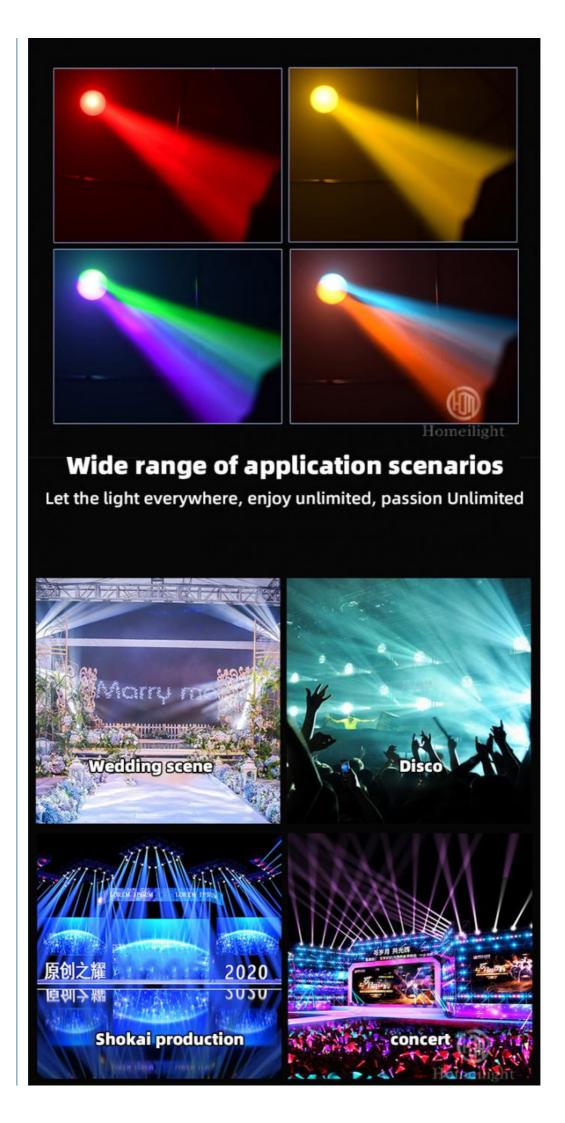

- 5000 Piece/Pieces per Month



## **Product Specification**

- Color Temperature(CCT): 6000K (Daylight Alert)
- Lamp Luminous 95 Efficiency(Im/w):
- Color Rendering Index(Ra): 90
- Support Dimmer:
- Lighting Solutions Service: One-to-one After-sale Service

Yes

50000

Moving Head Lights

AC100-240V 50/60Hz

25

90

- Lifespan (hours):
- 50000 • Working Time (hours):
- Product Weight kg :
- Type:
- Input Voltage(V):
- Lamp Luminous Flux(Im): 38500
- CRI (Ra>):
- Working Temperature(°C): -20 45
- Working Lifetime(Hour): 50000



## More Images





#### **15YEARS+ EXPERIENCE**



**PRODUCTION LINE** 





**Products Description** 



New arrived 400W LED 3in1beam spot wash moving head with CMY CTO zoom beam wash moving head light



**Products Shows** 



## Prism effect display









**Spare Parts** 







## **Recommend Products**

## **Company Profile**

Establish in 2008, Guangzhou HOMEI LIGHT is a manufacturer and trader, specialized in research, development and the production of stage light, all of our products comply with international quality standards and are greatly appreciated in a variety of different markets throughout the world.

Our main products: LED dance floor,LED star curtain,RGB vision curtain,moving head beam,LED wall washer, LED par light, Spider light, DMX controller and so on.

If you are interested in any of our products or would like to discuss a custom order, please fell free to contact us. We are looking forward to forming long business relationship with you! We sincerely welcome you to visit our company or contact us for cooperation!