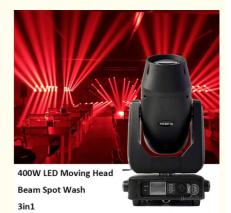

## 400W LED 3in1 Beam Spot Wash Moving Head Light with CMY CTO Zoom and High CRI Ra 90

#### **15YEARS+ EXPERIENCE**

**PRODUCTION LINE** 

**Products Description** 

New arrived 400W LED 3in1beam spot wash moving head with CMY CTO zoom beam wash moving head light

**Products Shows** 