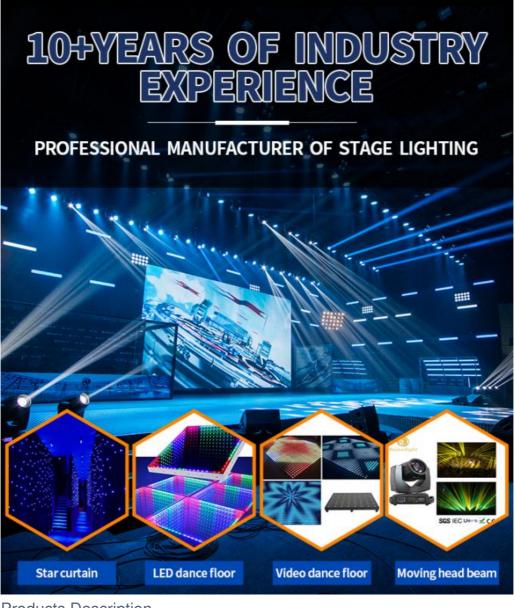

#### **15YEARS+ EXPERIENCE**

**PRODUCTION LINE** 

**Products Description** 

New arrived 400W LED 3in1beam spot wash moving head with CMY CTO zoom beam wash moving head light

**Products Shows** 

Our main products: LED dance floor,LED star curtain,RGB vision curtain,moving head beam,LED wall washer, LED par light, Spider light, DMX controller and so on.

If you are interested in any of our products or would like to discuss a custom order, please fell free to contact us. We are looking forward to forming long business relationship with you! We sincerely welcome you to visit our company or contact us for cooperation!