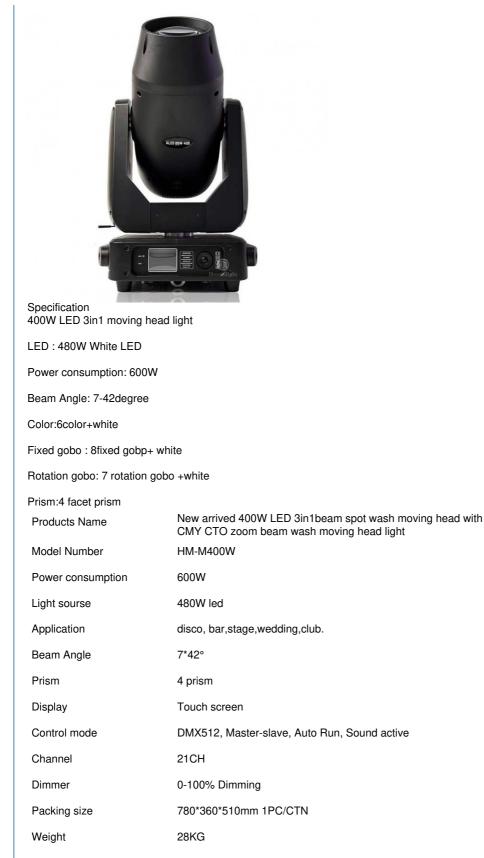

## 400W LED 3in1 Beam Spot Wash Moving Head Light with CMY CTO Zoom and High CRI Ra 90

#### **15YEARS+ EXPERIENCE**

**PRODUCTION LINE** 

**Products Description** 

New arrived 400W LED 3in1beam spot wash moving head with CMY CTO zoom beam wash moving head light

**Products Shows** 