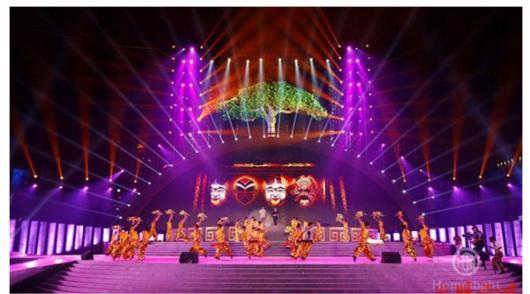

High brightness Smooth dimming

With waterproof case, it is built with the program, the master and the slave is set up, and the 4 - level super - brightness display screen is controlled.

Application

Indoor Wedding, stage, Club,

KTV, Event, Party , TV station, Concert, Building decorative, Garden Conference meeting, Sport activities etc

better for church, theater, studio

with power in and out, signal in and out waterproof cable