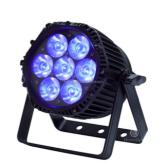

### 8600lm LED Par Can Lights 7x18W For Party Luces DJ Disco Outdoor Wedding

### **Products Description**

Outdoor Wedding Uplight 7x18W RGBWA+UV 6in1 LED Par **Products Name** 

Light For DJ Disco Party

Model Number HM-P7WP

230W Power consumption

RGBW 12W Light Source

Application disco, bar, stage, wedding, club.

Display LCD display

Control mode DMX512, Master-slave, Auto Run, Sound active

Channel 8CH

Dimmer 0-100% Dimming

Packing size 35\*25\*25mm(1PC/CTN)

6KG Weight

7pcs RGBW 12W 4in1 leds . Lens:15/25/45 degree

Life tine: more than 50000hours Full range dimmer and strobe