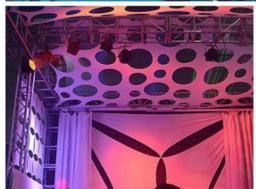

High brightness Smooth dimming

With waterproof case, it is built with the program, the master and the slave is set up, and the 4 - level super - brightness display screen is controlled.

Application

Indoor Wedding, stage, Club,

KTV, Event, Party , TV station, Concert, Building decorative, Garden Conference meeting, Sport activities etc

better for church, theater, studio

with power in and out, signal in and out waterproof cable