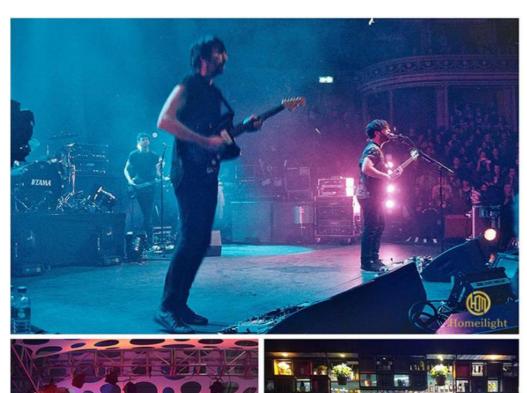

High brightness Smooth dimming

With waterproof case, it is built with the program, the master and the slave is set up, and the 4 - level super - brightness display screen is controlled.

Application

Indoor Wedding, stage, Club,

KTV, Event, Party , TV station, Concert, Building decorative, Garden Conference meeting, Sport activities etc

better for church, theater, studio

with power in and out, signal in and out waterproof cable