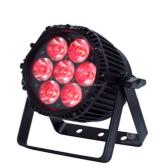

### 8600lm LED Par Can Lights 7x18W For Party Luces DJ Disco Outdoor Wedding

### **Products Description**

Outdoor Wedding Uplight 7x18W RGBWA+UV 6in1 LED Par **Products Name** 

Light For DJ Disco Party

Model Number HM-P7WP

230W Power consumption

RGBW 12W Light Source

Application disco, bar, stage, wedding, club.

Display LCD display

Control mode DMX512, Master-slave, Auto Run, Sound active

Channel 8CH

Dimmer 0-100% Dimming

Packing size 35\*25\*25mm(1PC/CTN)

6KG Weight

7pcs RGBW 12W 4in1 leds . Lens:15/25/45 degree

Life tine: more than 50000hours Full range dimmer and strobe