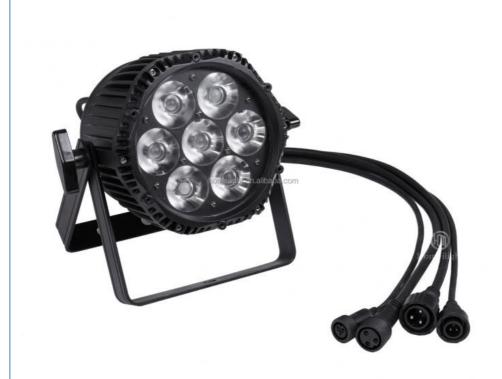

### **Products Description**

Outdoor Wedding Uplight 7x18W RGBWA+UV 6in1 LED Par **Products Name** 

Light For DJ Disco Party

Model Number HM-P7WP

230W Power consumption

RGBW 12W Light Source

Application disco, bar, stage, wedding, club.

Display LCD display

Control mode DMX512, Master-slave, Auto Run, Sound active

Channel 8CH

Dimmer 0-100% Dimming

Packing size 35\*25\*25mm(1PC/CTN)

6KG Weight

7pcs RGBW 12W 4in1 leds . Lens:15/25/45 degree

Life tine: more than 50000hours Full range dimmer and strobe

High brightness Smooth dimming

With waterproof case, it is built with the program, the master and the slave is set up, and the 4 - level super - brightness display screen is controlled.

Application

Indoor Wedding, stage, Club,