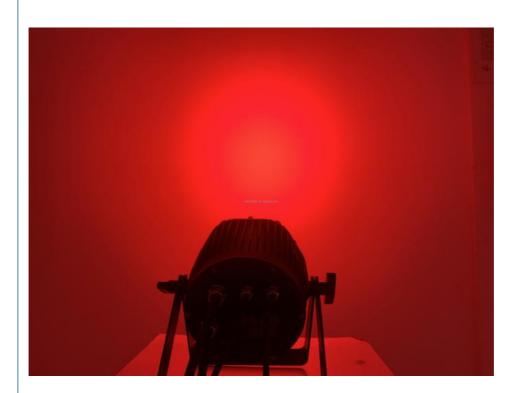

### Outdoor Wedding Uplight 7x18W RGBWA+UV 6in1 LED Par Light For DJ Disco **Party**

### **Products Description**

Outdoor Wedding Uplight 7x18W RGBWA+UV 6in1 LED Par **Products Name** 

Light For DJ Disco Party

Model Number HM-P7WP

230W Power consumption

RGBW 12W Light Source

Application disco, bar, stage, wedding, club.