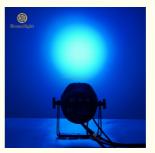

### Outdoor Wedding Uplight 7x18W RGBWA+UV 6in1 LED Par Light For DJ Disco **Party**

### **Products Description**

Outdoor Wedding Uplight 7x18W RGBWA+UV 6in1 LED Par **Products Name** 

Light For DJ Disco Party

Model Number HM-P7WP

230W Power consumption

RGBW 12W Light Source

Application disco, bar, stage, wedding, club.