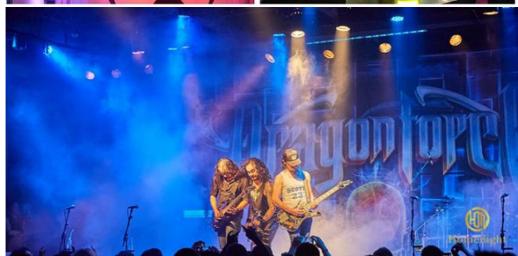

High brightness Smooth dimming

With waterproof case, it is built with the program, the master and the slave is set up, and the 4 - level super - brightness display screen is controlled.

Application

Indoor Wedding, stage, Club,

KTV, Event, Party , TV station, Concert, Building decorative, Garden Conference meeting, Sport activities etc

better for church, theater, studio

with power in and out, signal in and out waterproof cable