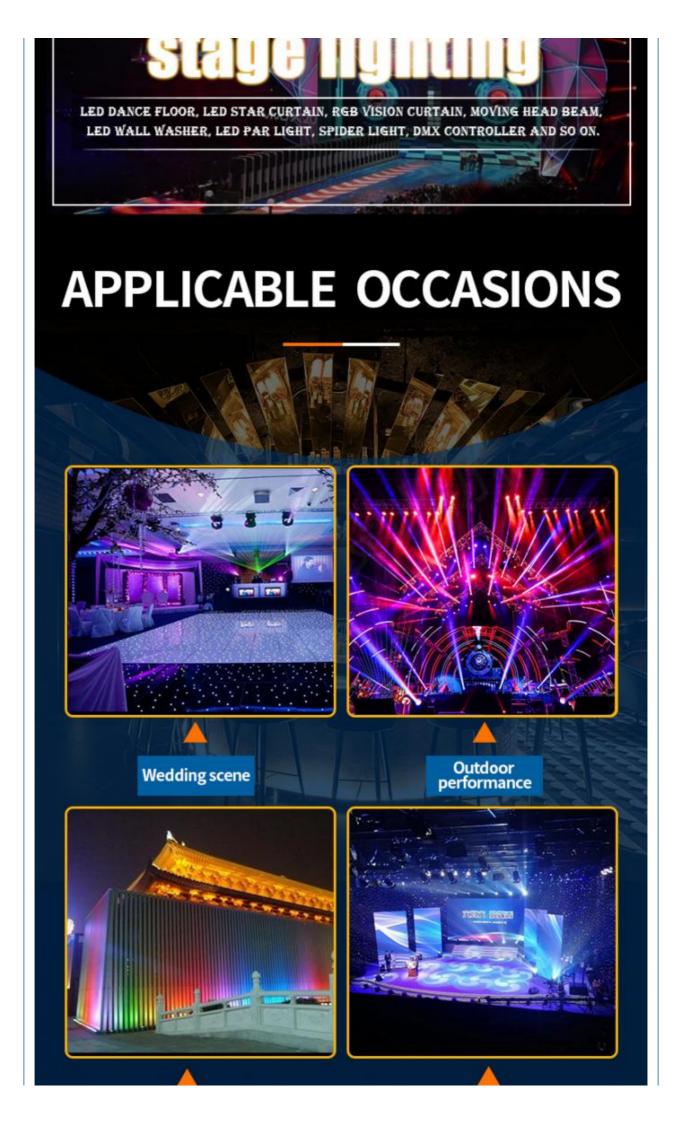

High brightness Smooth dimming

With waterproof case, it is built with the program, the master and the slave is set up, and the 4 - level super - brightness display screen is controlled.

Application

Indoor Wedding, stage, Club,

KTV, Event, Party , TV station, Concert, Building decorative, Garden Conference meeting, Sport activities etc

better for church, theater, studio

with power in and out, signal in and out waterproof cable