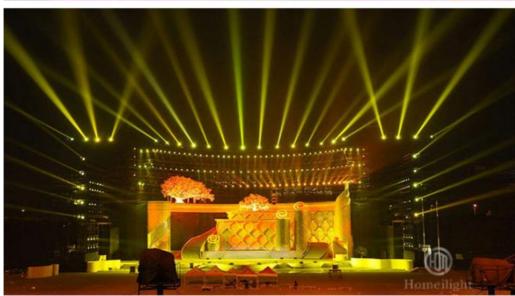

High brightness Smooth dimming

With waterproof case, it is built with the program, the master and the slave is set up, and the 4 - level super - brightness display screen is controlled.

Application

Indoor Wedding, stage, Club,

KTV, Event, Party , TV station, Concert, Building decorative, Garden Conference meeting, Sport activities etc

better for church, theater, studio

with power in and out, signal in and out waterproof cable