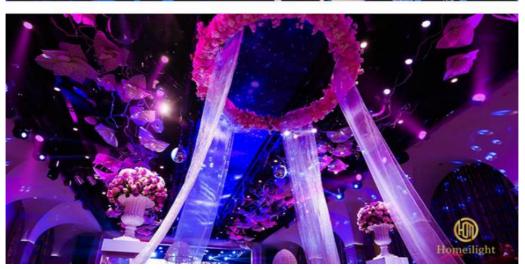

High brightness Smooth dimming

With waterproof case, it is built with the program, the master and the slave is set up, and the 4 - level super - brightness display screen is controlled.

Application

Indoor Wedding, stage, Club,

KTV, Event, Party , TV station, Concert, Building decorative, Garden Conference meeting, Sport activities etc

better for church, theater, studio

with power in and out, signal in and out waterproof cable