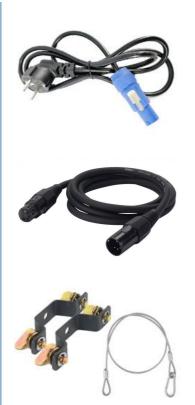

LED:10pcs\*40W 4in1 Beam angle:2° Shell:steel body+plastic Protection classes:IP20

Spare Parts