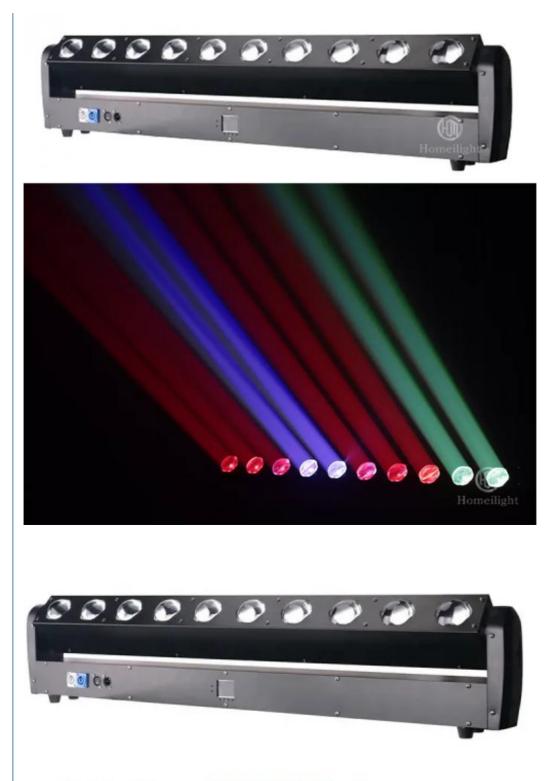

# 10pcs 40w LED Beam Moving Bar Stage Lights RGBW DJ Lighting for Disco Night Functions

### More Images

LED:10pcs\*40W 4in1 Beam angle:2° Shell:steel body+plastic Protection classes:IP20

Our Product Introduction

Beam Moving Light Equipment DJ Lighting 10pcs 40w Led Beam Moving Bar 4in1 Stage Lights For Disco

# **Products Description**

| product name              | Beam Moving Light Equipment DJ Lighting 10pcs 40w Led<br>Beam Moving Bar 4in1 Stage Lights For Disco |
|---------------------------|------------------------------------------------------------------------------------------------------|
| Power supply              | AC 100-240V, 50/60Hz                                                                                 |
| Maximum power consumption | 500W                                                                                                 |
| Lamp beads                | 10 40W four-in-one                                                                                   |
| Lighting angle            | 2°                                                                                                   |
| Y-axis travel             | 0-230°                                                                                               |
| Control protocol          | DMX, RDM remote operation, voice control, self-propelled, master-slave mode                          |
| Cooling                   | Air-cooled cooling system.                                                                           |
| Shell                     | steel body + plastic                                                                                 |
| Protection class          | IP20                                                                                                 |
| Weight                    | 13.6kg                                                                                               |
| Size                      | 1100*90*230mm                                                                                        |