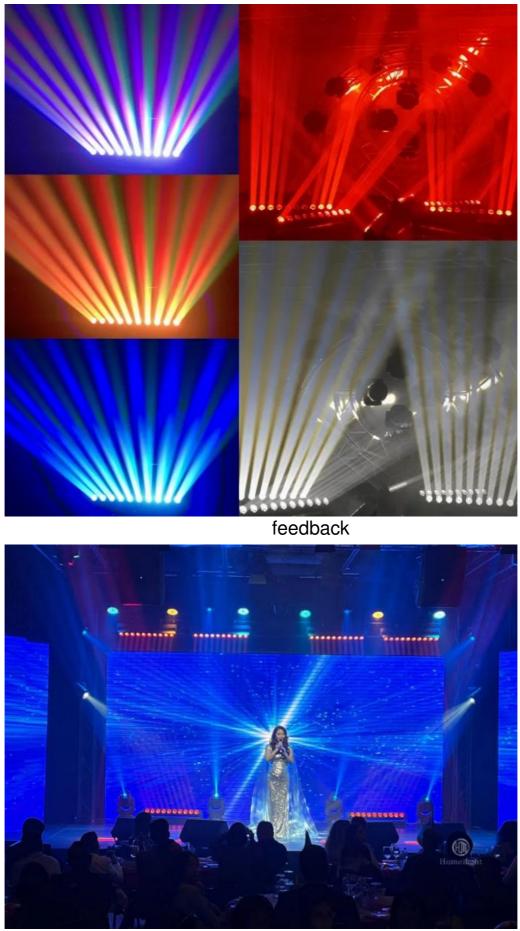

### More Images

LED:10pcs\*40W 4in1 Beam angle:2° Shell:steel body+plastic Protection classes:IP20

Our Product Introduction

Beam Moving Light Equipment DJ Lighting 10pcs 40w Led Beam Moving Bar 4in1 Stage Lights For Disco

LED:10pcs\*40W 4in1 Beam angle:2° Shell:steel body+plastic Protection classes:IP20

Spare Parts