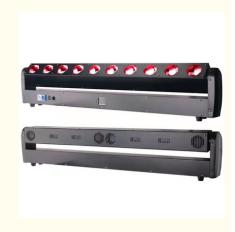

### More Images

LED:10pcs\*40W 4in1 Beam angle:2° Shell:steel body+plastic Protection classes:IP20

Our Product Introduction

Beam Moving Light Equipment DJ Lighting 10pcs 40w Led Beam Moving Bar 4in1 Stage Lights For Disco

# **Products Description**

| product name              | Beam Moving Light Equipment DJ Lighting 10pcs 40w Led<br>Beam Moving Bar 4in1 Stage Lights For Disco |
|---------------------------|------------------------------------------------------------------------------------------------------|
| Power supply              | AC 100-240V, 50/60Hz                                                                                 |
| Maximum power consumption | 500W                                                                                                 |
| Lamp beads                | 10 40W four-in-one                                                                                   |
| Lighting angle            | 2°                                                                                                   |
| Y-axis travel             | 0-230°                                                                                               |
| Control protocol          | DMX, RDM remote operation, voice control, self-propelled, master-slave mode                          |
| Cooling                   | Air-cooled cooling system.                                                                           |
| Shell                     | steel body + plastic                                                                                 |
| Protection class          | IP20                                                                                                 |
| Weight                    | 13.6kg                                                                                               |
| Size                      | 1100*90*230mm                                                                                        |