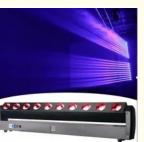

### More Images

LED:10pcs\*40W 4in1 Beam angle:2° Shell:steel body+plastic Protection classes:IP20

Our Product Introduction

Beam Moving Light Equipment DJ Lighting 10pcs 40w Led Beam Moving Bar 4in1 Stage Lights For Disco

# **Products Description**

| product name              | Beam Moving Light Equipment DJ Lighting 10pcs 40w Led<br>Beam Moving Bar 4in1 Stage Lights For Disco |
|---------------------------|------------------------------------------------------------------------------------------------------|
| Power supply              | AC 100-240V, 50/60Hz                                                                                 |
| Maximum power consumption | 500W                                                                                                 |
| Lamp beads                | 10 40W four-in-one                                                                                   |
| Lighting angle            | 2°                                                                                                   |
| Y-axis travel             | 0-230°                                                                                               |
| Control protocol          | DMX, RDM remote operation, voice control, self-propelled, master-slave mode                          |
| Cooling                   | Air-cooled cooling system.                                                                           |
| Shell                     | steel body + plastic                                                                                 |
| Protection class          | IP20                                                                                                 |
| Weight                    | 13.6kg                                                                                               |
| Size                      | 1100*90*230mm                                                                                        |