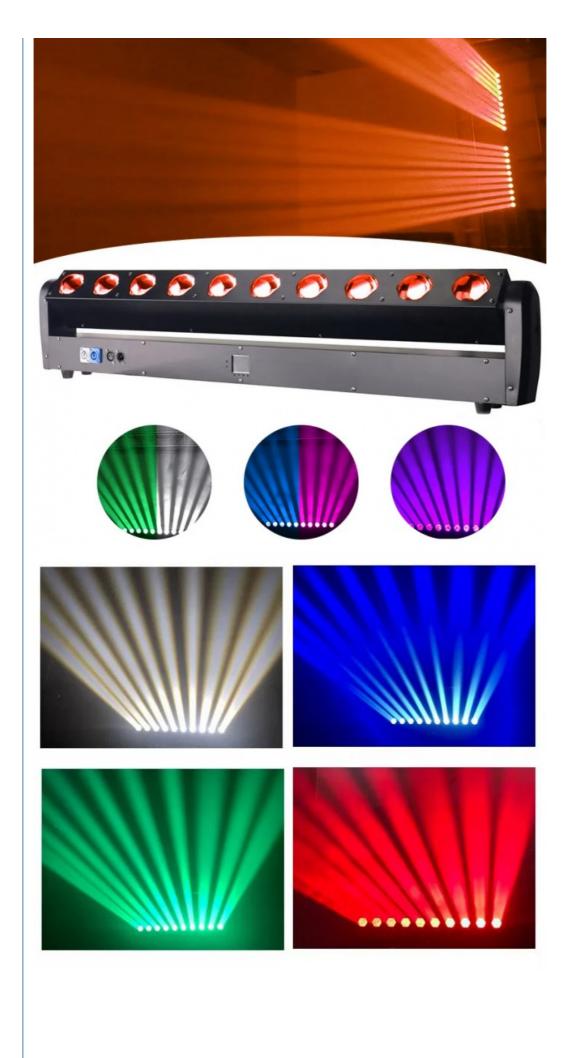

# 10pcs 40w LED Beam Moving Bar Stage Lights RGBW DJ Lighting for Disco Night Functions

### More Images

LED:10pcs\*40W 4in1 Beam angle:2° Shell:steel body+plastic Protection classes:IP20

Our Product Introduction

Beam Moving Light Equipment DJ Lighting 10pcs 40w Led Beam Moving Bar 4in1 Stage Lights For Disco

# **Products Description**

| product name              | Beam Moving Light Equipment DJ Lighting 10pcs 40w Led<br>Beam Moving Bar 4in1 Stage Lights For Disco |
|---------------------------|------------------------------------------------------------------------------------------------------|
| Power supply              | AC 100-240V, 50/60Hz                                                                                 |
| Maximum power consumption | 500W                                                                                                 |
| Lamp beads                | 10 40W four-in-one                                                                                   |
| Lighting angle            | 2°                                                                                                   |
| Y-axis travel             | 0-230°                                                                                               |
| Control protocol          | DMX, RDM remote operation, voice control, self-propelled, master-slave mode                          |
| Cooling                   | Air-cooled cooling system.                                                                           |
| Shell                     | steel body + plastic                                                                                 |
| Protection class          | IP20                                                                                                 |
| Weight                    | 13.6kg                                                                                               |
| Size                      | 1100*90*230mm                                                                                        |