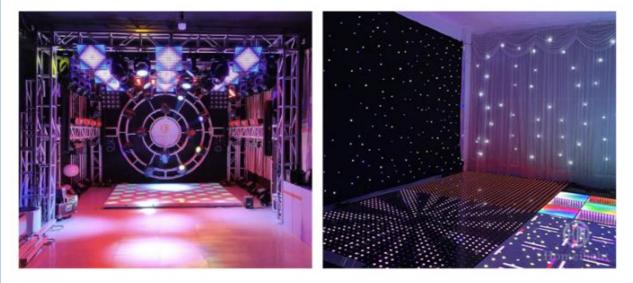

### More Images

LED:10pcs\*40W 4in1 Beam angle:2° Shell:steel body+plastic Protection classes:IP20

Our Product Introduction

Beam Moving Light Equipment DJ Lighting 10pcs 40w Led Beam Moving Bar 4in1 Stage Lights For Disco

LED:10pcs\*40W 4in1 Beam angle:2° Shell:steel body+plastic Protection classes:IP20

Spare Parts