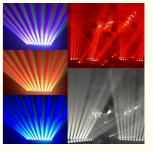

# 10pcs 40w LED Beam Moving Bar Stage Lights RGBW DJ Lighting for Disco Night Functions

### More Images

LED:10pcs\*40W 4in1 Beam angle:2° Shell:steel body+plastic Protection classes:IP20

Our Product Introduction

Beam Moving Light Equipment DJ Lighting 10pcs 40w Led Beam Moving Bar 4in1 Stage Lights For Disco

LED:10pcs\*40W 4in1 Beam angle:2° Shell:steel body+plastic Protection classes:IP20

Spare Parts