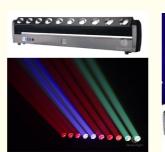

### More Images

LED:10pcs\*40W 4in1 Beam angle:2° Shell:steel body+plastic Protection classes:IP20

Our Product Introduction

Beam Moving Light Equipment DJ Lighting 10pcs 40w Led Beam Moving Bar 4in1 Stage Lights For Disco

# **Products Description**

| product name              | Beam Moving Light Equipment DJ Lighting 10pcs 40w Led<br>Beam Moving Bar 4in1 Stage Lights For Disco |
|---------------------------|------------------------------------------------------------------------------------------------------|
| Power supply              | AC 100-240V, 50/60Hz                                                                                 |
| Maximum power consumption | 500W                                                                                                 |
| Lamp beads                | 10 40W four-in-one                                                                                   |
| Lighting angle            | 2°                                                                                                   |
| Y-axis travel             | 0-230°                                                                                               |
| Control protocol          | DMX, RDM remote operation, voice control, self-propelled, master-slave mode                          |
| Cooling                   | Air-cooled cooling system.                                                                           |
| Shell                     | steel body + plastic                                                                                 |
| Protection class          | IP20                                                                                                 |
| Weight                    | 13.6kg                                                                                               |
| Size                      | 1100*90*230mm                                                                                        |