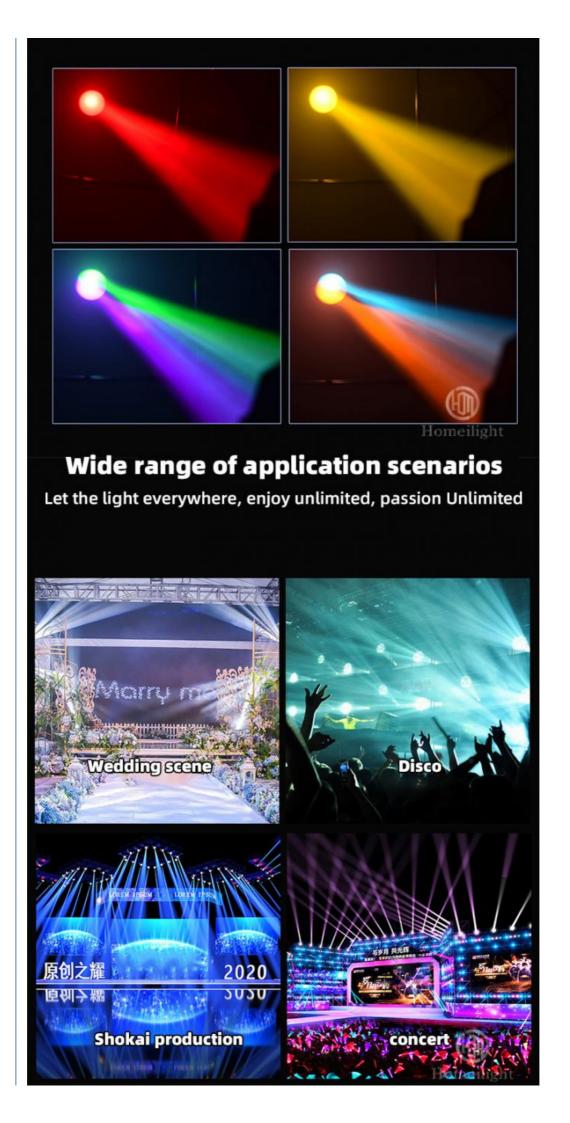

#### More Images

**Products Description** 

400W CMY CTO LED BSW Beam Spot Wash Moving Head Light For Wedding Disco Party

Specification 400W LED 3in1 moving head light

LED: 480W White LED

Power consumption: 600W

Beam Angle: 7-42degree

Color:6color+white

Fixed gobo: 8fixed gobp+ white

Rotation gobo: 7 rotation gobo +white

Prism:4 facet prism

Products Name 400W CMY CTO LED BSW Beam Spot Wash Moving Head

Light For Wedding Disco Party