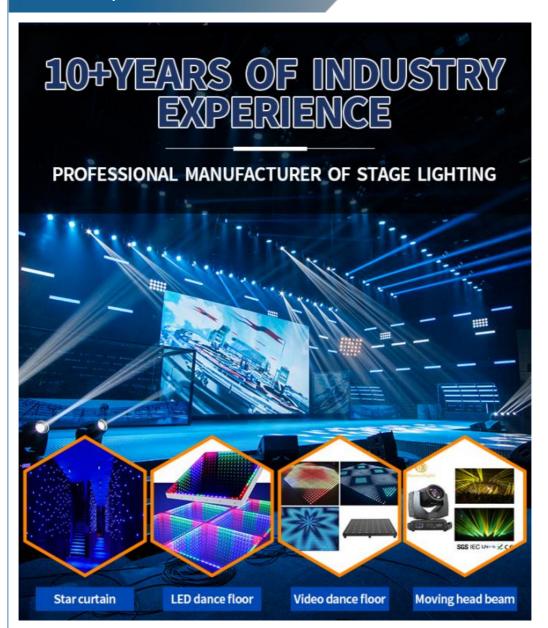

Moving Head Light 21 Channel 50000 Hours Lifespan

#### **Basic Information**

. Place of Origin: Guangdong, China

Brand Name: **HOMEI** Minimum Order Quantity: 2 pieces

\$560.00/pieces 2-49 pieces

• Packaging Details: carton or flight case

Supply Ability: 5000 Piece/Pieces per Month



#### **Product Specification**

• Color Temperature(CCT): 6000K (Daylight Alert)

Lamp Luminous

Efficiency(lm/w):

• Color Rendering Index(Ra): 90 Support Dimmer:

• Lighting Solutions Service: One-to-one After-sale Service

50000 • Lifespan (hours): 50000 • Working Time (hours): • Product Weight kg: 25

Moving Head Lights • Type: AC100-240V 50/60Hz Input Voltage(V):

Lamp Luminous Flux(Im): 38500 • CRI (Ra>): 90 • Working Temperature(°C): -20 - 45 Working Lifetime(Hour):



#### More Images











**Products Description** 



400W CMY CTO LED BSW Beam Spot Wash Moving Head Light For Wedding Disco Party



Specification 400W LED 3in1 moving head light

LED: 480W White LED

Power consumption: 600W

Beam Angle: 7-42degree

Color:6color+white

Fixed gobo: 8fixed gobp+ white

Rotation gobo: 7 rotation gobo +white

Prism:4 facet prism

Products Name 400W CMY CTO LED BSW Beam Spot Wash Moving Head

Light For Wedding Disco Party

Model Number HM-M400W

Power consumption 600W

Light sourse 480W led

Application disco, bar,stage,wedding,club.

Beam Angle 7\*42°

Prism 4 prism

Display Touch screen

Control mode DMX512, Master-slave, Auto Run, Sound active

Channel 21CH

Dimmer 0-100% Dimming

Packing size 780\*360\*510mm 1PC/CTN

Weight 28KG

**Products Shows** 









**Spare Parts**