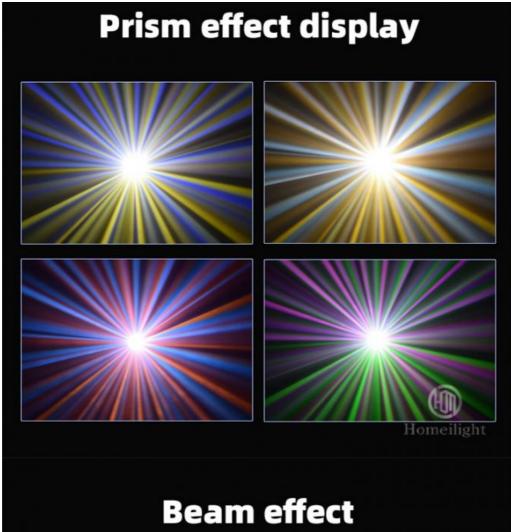

Beam Angle: 7-42degree

Color:6color+white

Fixed gobo: 8fixed gobp+ white

Rotation gobo: 7 rotation gobo +white

Prism:4 facet prism

Products Name 400W CMY CTO LED BSW Beam Spot Wash Moving Head

Light For Wedding Disco Party