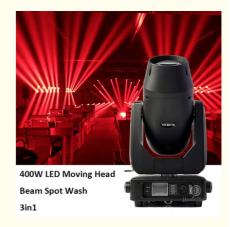

## 400W CMY CTO LED BSW Beam Spot Wash Moving Head Light 21 Channel 50000 Hours Lifespan

#### More Images

**Products Description** 

400W CMY CTO LED BSW Beam Spot Wash Moving Head Light For Wedding Disco Party

Specification 400W LED 3in1 moving head light

LED: 480W White LED

Power consumption: 600W

Beam Angle: 7-42degree

Color:6color+white

Fixed gobo: 8fixed gobp+ white

Rotation gobo: 7 rotation gobo +white

Prism:4 facet prism

Products Name 400W CMY CTO LED BSW Beam Spot Wash Moving Head

Light For Wedding Disco Party

Model Number HM-M400W

Power consumption 600W

Light sourse 480W led

Application disco, bar,stage,wedding,club.

Beam Angle 7\*42°

Prism 4 prism

Display Touch screen

Control mode DMX512, Master-slave, Auto Run, Sound active

Channel 21CH

Dimmer 0-100% Dimming

Packing size 780\*360\*510mm 1PC/CTN

Weight 28KG

**Products Shows** 

**Spare Parts** 