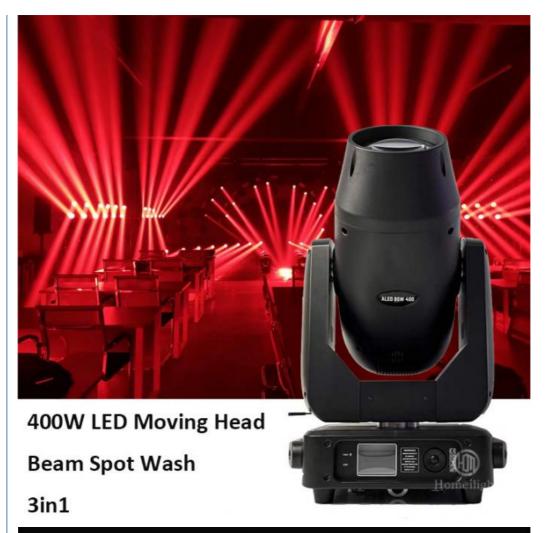

## 400W CMY CTO LED BSW Beam Spot Wash Moving Head Light 21 Channel 50000 Hours Lifespan

#### More Images

**Products Description** 

400W CMY CTO LED BSW Beam Spot Wash Moving Head Light For Wedding Disco Party

Specification 400W LED 3in1 moving head light

LED: 480W White LED

Power consumption: 600W

Beam Angle: 7-42degree

Color:6color+white

Fixed gobo: 8fixed gobp+ white

Rotation gobo: 7 rotation gobo +white

Prism:4 facet prism

Products Name 400W CMY CTO LED BSW Beam Spot Wash Moving Head

Light For Wedding Disco Party