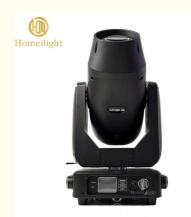

## 400W CMY CTO LED BSW Beam Spot Wash Moving Head Light 21 Channel 50000 Hours Lifespan

#### More Images

**Products Description** 

400W CMY CTO LED BSW Beam Spot Wash Moving Head Light For Wedding Disco Party

Specification 400W LED 3in1 moving head light

LED: 480W White LED

Power consumption: 600W

Beam Angle: 7-42degree

Color:6color+white

Fixed gobo: 8fixed gobp+ white

Rotation gobo: 7 rotation gobo +white

Prism:4 facet prism

Products Name 400W CMY CTO LED BSW Beam Spot Wash Moving Head

Light For Wedding Disco Party

Model Number HM-M400W

Power consumption 600W

Light sourse 480W led

Application disco, bar,stage,wedding,club.

Beam Angle 7\*42°

Prism 4 prism

Display Touch screen

Control mode DMX512, Master-slave, Auto Run, Sound active

Channel 21CH

Dimmer 0-100% Dimming

Packing size 780\*360\*510mm 1PC/CTN

Weight 28KG

**Products Shows** 

**Spare Parts** 