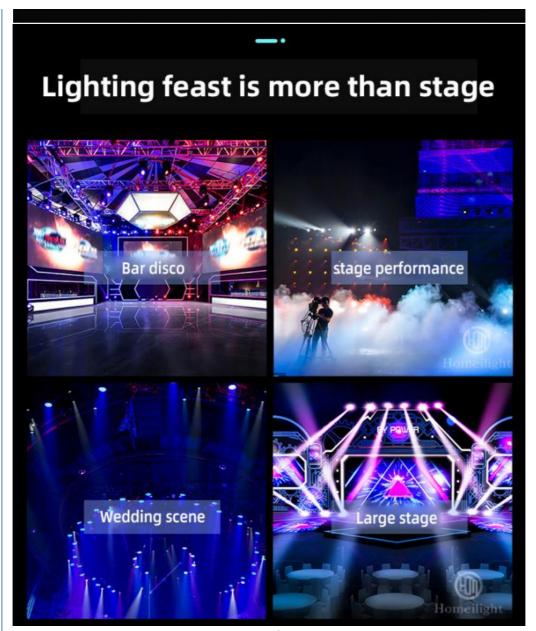

Model Number HM-M400W

Power consumption 600W

Light sourse 480W led

Application disco, bar,stage,wedding,club.

Beam Angle 7\*42°

Prism 4 prism

Display Touch screen

Control mode DMX512, Master-slave, Auto Run, Sound active