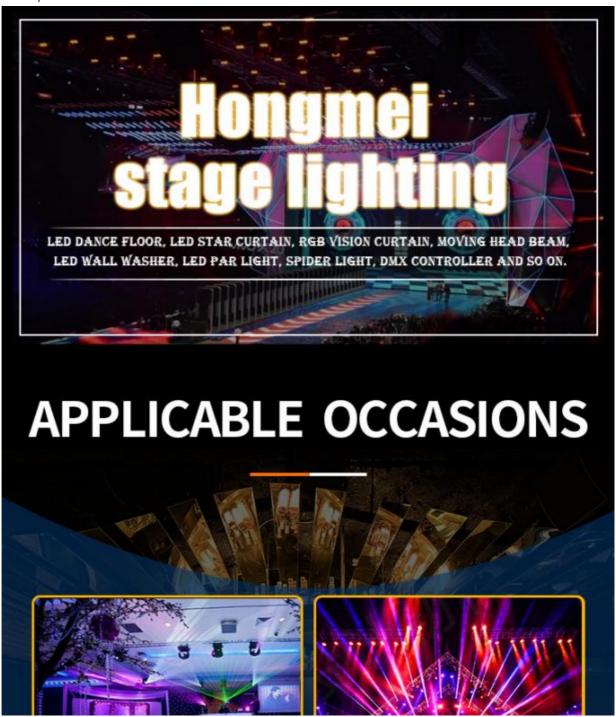

Our main products: LED dance floor,LED star curtain,RGB vision curtain,moving head beam,LED wall washer, LED par light, Spider light, DMX controller and so on.

If you are interested in any of our products or would like to discuss a custom order, please fell free to contact us. We are looking forward to forming long business relationship with you! We sincerely welcome you to visit our company or contact us for cooperation!

Application disco, bar, stage, wedding, club.

Beam Angle 7\*42°

Color Plate 14 colors+ white

Fixed Pattern Plate 14 patterns+white

Display Touch screen

Control mode DMX512, Master-slave, Auto Run, Sound active