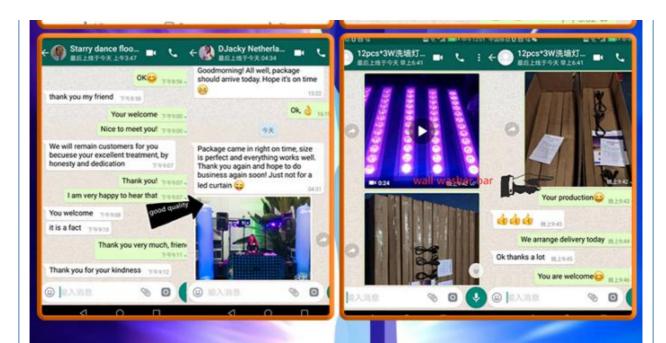

#### Company Profile

Establish in 2008, Guangzhou HOMEI LIGHT is a manufacturer and trader, specialized in research, development and the production of stage light, all of our products comply with international quality standards and are greatly appreciated in a variety of different markets throughout the world.

Our main products: LED dance floor,LED star curtain,RGB vision curtain,moving head beam,LED wall washer, LED par light, Spider light, DMX controller and so on.

If you are interested in any of our products or would like to discuss a custom order, please fell free to contact us. We are looking forward to forming long business relationship with you! We sincerely welcome you to visit our company or contact us for cooperation!