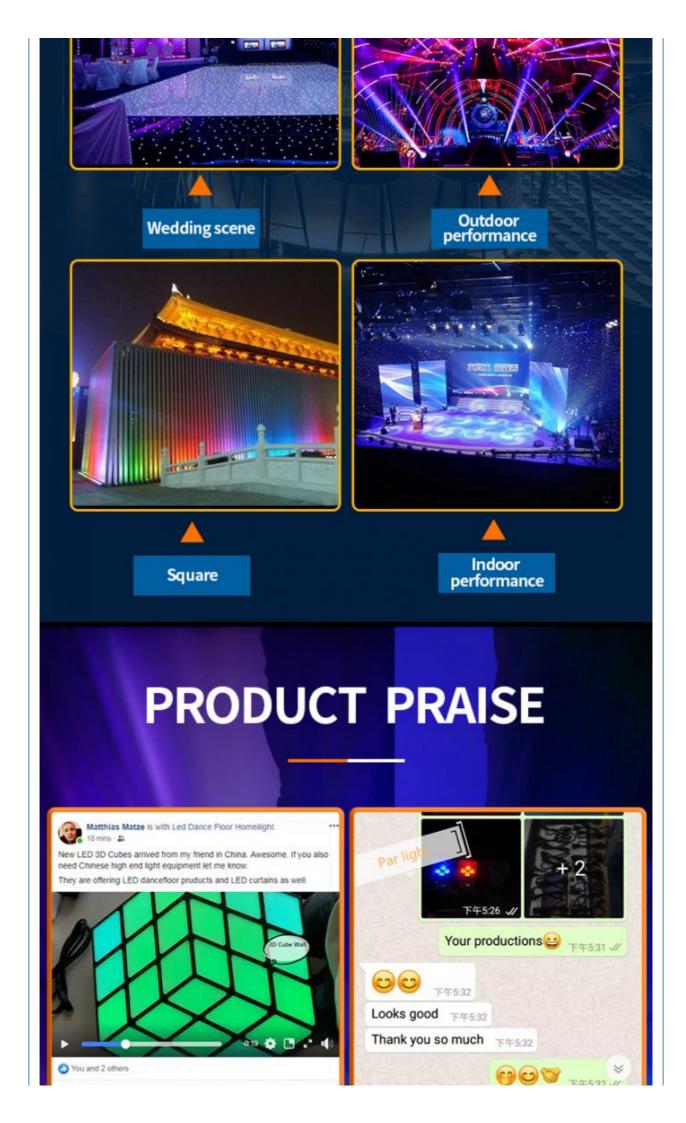

#### More Images

**Products Description** 

295W Moving Head Beam for Stage LED Spot Wash Moving Head Light Luces DJ For Wedding Disco Party

Model Number HM-M295W

Power consumption 450W

Light sourse 295W Phoenix bulb

Application disco, bar, stage, wedding, club.

Beam Angle 7\*42°

Color Plate 14 colors+ white

Fixed Pattern Plate 14 patterns+white

Display Touch screen

Control mode DMX512, Master-slave, Auto Run, Sound active