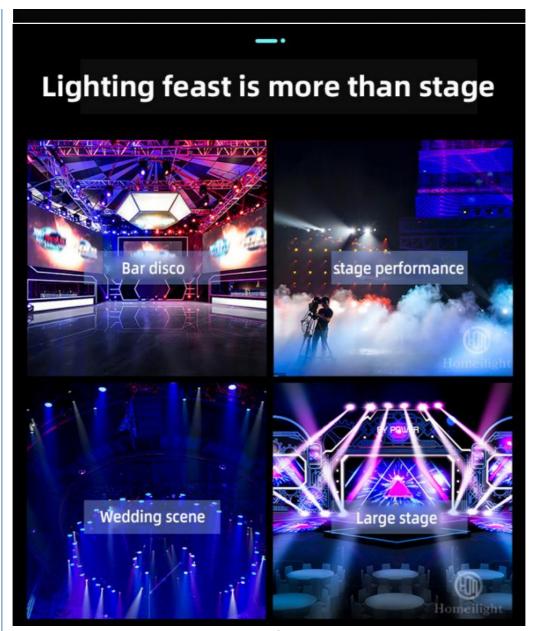

#### More Images

**Products Description** 

295W Moving Head Beam for Stage LED Spot Wash Moving Head Light Luces DJ For Wedding Disco Party

Model Number HM-M295W

Power consumption 450W

Light sourse 295W Phoenix bulb

Application disco, bar, stage, wedding, club.

Beam Angle 7\*42°

Color Plate 14 colors+ white

Fixed Pattern Plate 14 patterns+white

Display Touch screen

Control mode DMX512, Master-slave, Auto Run, Sound active

Channel 21CH

Dimmer 0-100% Dimming

Packing size 280\*220\*450mm 1PC/CTN

Weight 15KG

**Products Shows** 

**Spare Parts** 