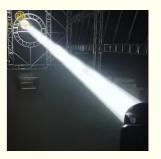

#### More Images

**Products Description** 

295W Moving Head Beam for Stage LED Spot Wash Moving Head Light Luces DJ For Wedding Disco Party

Model Number HM-M295W

Power consumption 450W

Light sourse 295W Phoenix bulb

Application disco, bar, stage, wedding, club.

Beam Angle 7\*42°

Color Plate 14 colors+ white

Fixed Pattern Plate 14 patterns+white

Display Touch screen

Control mode DMX512, Master-slave, Auto Run, Sound active

Channel 21CH

Dimmer 0-100% Dimming

Packing size 280\*220\*450mm 1PC/CTN

Weight 15KG

**Products Shows** 

**Spare Parts** 