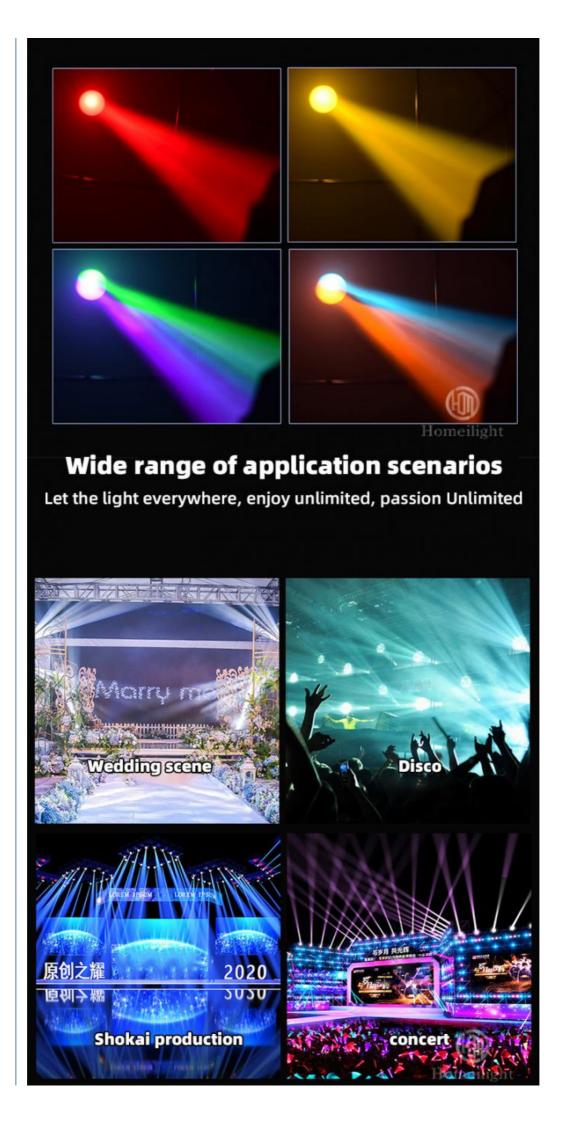

Application disco, bar, stage, wedding, club.

Beam Angle 7\*42°

Color Plate 14 colors+ white

Fixed Pattern Plate 14 patterns+white

Display Touch screen

Control mode DMX512, Master-slave, Auto Run, Sound active