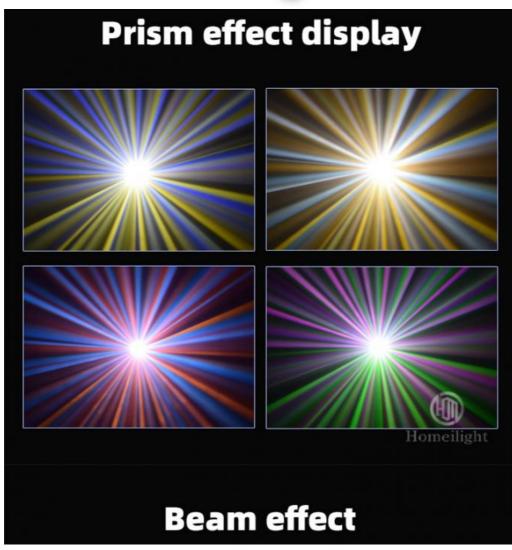

Application disco, bar, stage, wedding, club.

Beam Angle 7\*42°

Color Plate 14 colors+ white

Fixed Pattern Plate 14 patterns+white

Display Touch screen

Control mode DMX512, Master-slave, Auto Run, Sound active