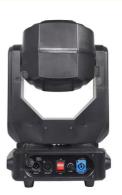

### 295W Moving Head Beam for Stage LED Spot Wash Light Luces DJ For **Wedding Disco Party**

#### More Images

**Products Description** 

295W Moving Head Beam for Stage LED Spot Wash Moving Head Light Luces DJ For Wedding Disco Party

Model Number HM-M295W

Power consumption 450W

Light sourse 295W Phoenix bulb

Application disco, bar, stage, wedding, club.

Beam Angle 7\*42°

Color Plate 14 colors+ white

Fixed Pattern Plate 14 patterns+white

Display Touch screen

Control mode DMX512, Master-slave, Auto Run, Sound active

Channel 21CH

Dimmer 0-100% Dimming

Packing size 280\*220\*450mm 1PC/CTN

Weight 15KG

**Products Shows** 

**Spare Parts** 