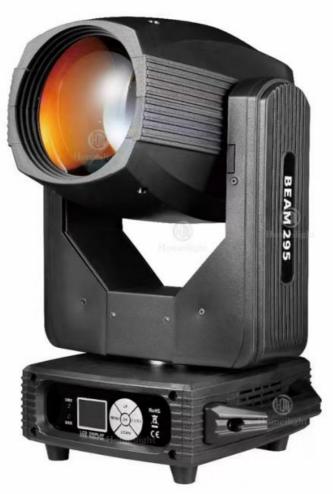

### 295W Moving Head Beam for Stage LED Spot Wash Light Luces DJ For **Wedding Disco Party**

#### More Images

**Products Description** 

295W Moving Head Beam for Stage LED Spot Wash Moving Head Light Luces DJ For Wedding Disco Party

Model Number HM-M295W

Power consumption 450W

Light sourse 295W Phoenix bulb