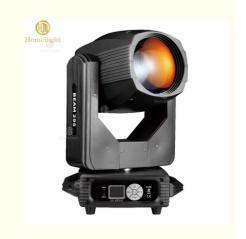

### 295W Moving Head Beam for Stage LED Spot Wash Light Luces DJ For **Wedding Disco Party**

#### More Images

**Products Description** 

295W Moving Head Beam for Stage LED Spot Wash Moving Head Light Luces DJ For Wedding Disco Party

Model Number HM-M295W

Power consumption 450W

Light sourse 295W Phoenix bulb

Application disco, bar, stage, wedding, club.

Beam Angle 7\*42°

Color Plate 14 colors+ white

Fixed Pattern Plate 14 patterns+white

Display Touch screen

Control mode DMX512, Master-slave, Auto Run, Sound active

Channel 21CH

Dimmer 0-100% Dimming

Packing size 280\*220\*450mm 1PC/CTN

Weight 15KG

**Products Shows** 

**Spare Parts** 