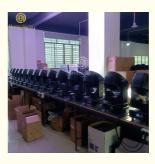

Our Product Introduction





### 295W Moving Head Beam for Stage LED Spot Wash Light Luces DJ For **Wedding Disco Party**

#### **Basic Information**

. Place of Origin: Guangdong, China

Brand Name: **HOMEI** Minimum Order Quantity: 2 pieces

\$260.00/pieces 2-3 pieces



#### **Product Specification**

• Color Temperature(CCT): 6000K (Daylight Alert)

 Lamp Luminous Efficiency(lm/w):

• Color Rendering Index(Ra): 90 Support Dimmer:

• Lighting Solutions Service: One-to-one After-sale Service

50000 • Lifespan (hours): 50000 • Working Time (hours): • Product Weight kg: 25

Moving Head Lights • Type: AC100-240V 50/60Hz Input Voltage(V):

Lamp Luminous Flux(lm): 38500 • CRI (Ra>): 90 • Working Temperature(°C): -20 - 45 • Working Lifetime(Hour):





#### More Images











**Products Description** 



295W Moving Head Beam for Stage LED Spot Wash Moving Head Light Luces DJ For Wedding Disco Party





Model Number HM-M295W

Power consumption 450W

Light sourse 295W Phoenix bulb

Application disco, bar, stage, wedding, club.

Beam Angle 7\*42°

Color Plate 14 colors+ white

Fixed Pattern Plate 14 patterns+white

Display Touch screen

Control mode DMX512, Master-slave, Auto Run, Sound active

Channel 21CH

Dimmer 0-100% Dimming

Packing size 280\*220\*450mm 1PC/CTN

Weight 15KG

**Products Shows** 









**Spare Parts** 





#### **Recommend Products**

#### Company Profile

Establish in 2008, Guangzhou HOMEI LIGHT is a manufacturer and trader, specialized in research, development and the production of stage light, all of our products comply with int