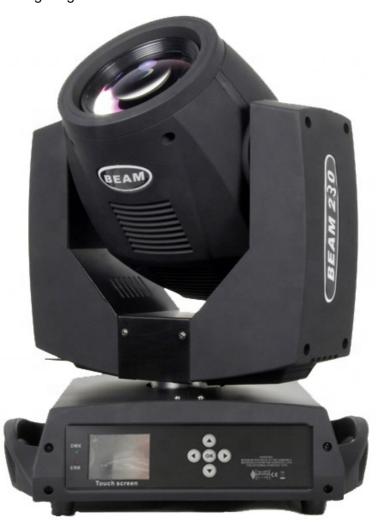

## 230W Luminous Flux Moving Head Stage Light Luces Dj Lights Moving Head Beam 6000K

### **Product Description**

Hot selling 230W luminous flux stage light luces dj For wedding beam led movinghead lighting

voltage AC 110-240V, 50/60Hz

Power 350 W

Light source 230W

color temperature up to 8000K

Working temperature -25°C -45°C

Control mode self-propelled, master-slave, DMX512, voice control

gross weight 18.5kg Warranty 2year

lamp life 50000

DMX channels 16 DMX channels

color dial 14 colors + white color dial