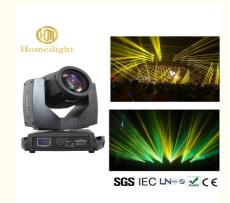

## 230W Luminous Flux Moving Head Stage Light Luces Dj Lights Moving Head Beam 6000K

### **Product Description**

Hot selling 230W luminous flux stage light luces dj For wedding beam led movinghead lighting

voltage AC 110-240V, 50/60Hz

Power 350 W

Light source 230W

color temperature up to 8000K