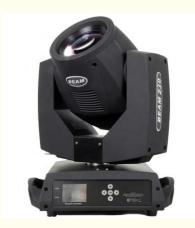

## 230W Luminous Flux Moving Head Stage Light Luces Dj Lights Moving Head Beam 6000K

### **Product Description**

Hot selling 230W luminous flux stage light luces dj For wedding beam led movinghead lighting

voltage AC 110-240V, 50/60Hz

Power 350 W

Light source 230W

color temperature up to 8000K