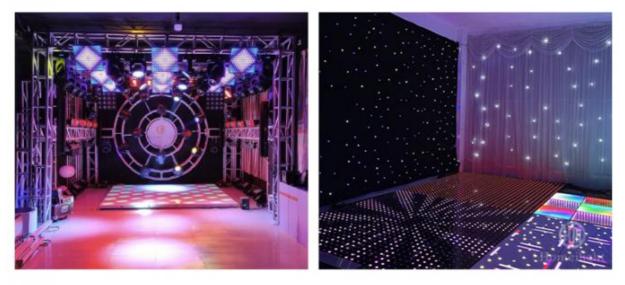

### More Images

6500lm 230w Moving Head Stage Light DMX512 Luces DJ For Night Club Beam LED Movinghead

Hot selling 230w moving head stage light dmx512 luces dj For night club beam led movinghead