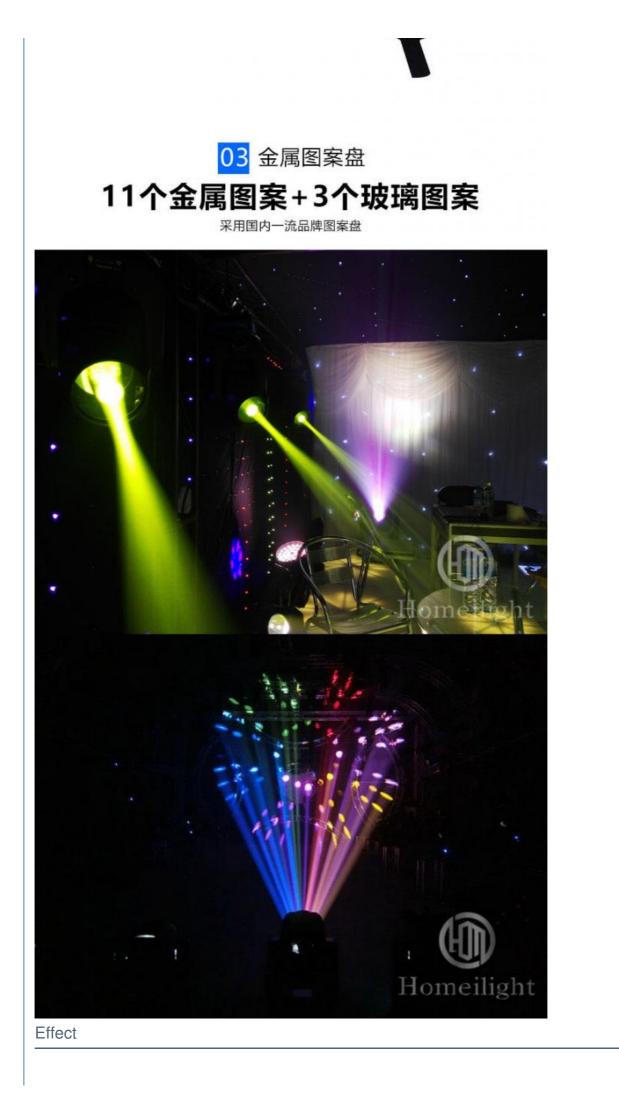

### Configuration

| gen direction of the second |                                                     |
|-----------------------------------------------------------------------------------------------------------------|-----------------------------------------------------|
| voltage                                                                                                         | AC 110-240V, 50/60Hz                                |
| Power                                                                                                           | 350 W                                               |
| Light source                                                                                                    | 230W                                                |
| color temperature                                                                                               | up to 8000K                                         |
| Working temperature                                                                                             | -25℃ -45℃                                           |
| Control mode                                                                                                    | self-propelled, master-slave, DMX512, voice control |
| gross weight                                                                                                    | 18.5kg                                              |
| Warranty                                                                                                        | 2year                                               |
| lamp life                                                                                                       | 50000                                               |
| DMX channels                                                                                                    | 16 DMX channels                                     |
| color dial                                                                                                      | 14 colors + white color dial                        |
| Function                                                                                                        | strobe, zoom, beam effect                           |
| Product Details                                                                                                 |                                                     |