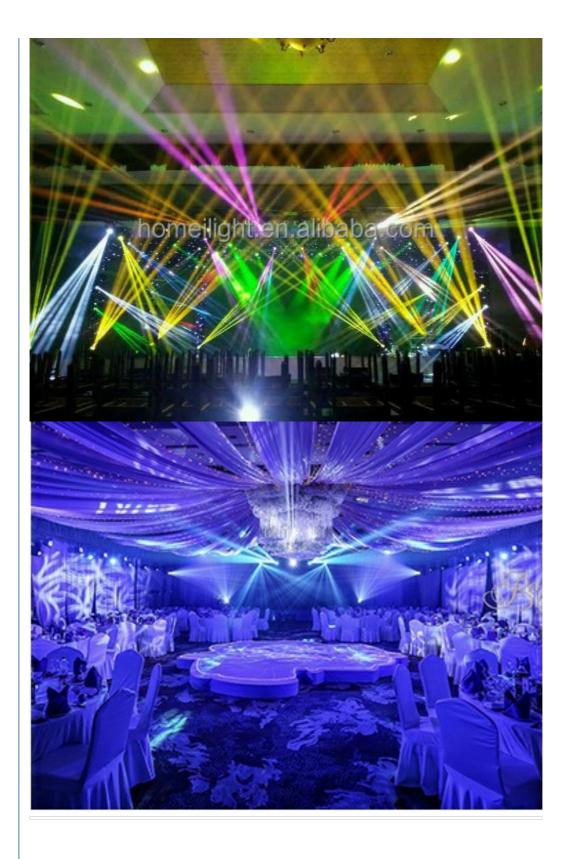

### Configuration

| gen direction of the second |                                                     |
|-----------------------------------------------------------------------------------------------------------------|-----------------------------------------------------|
| voltage                                                                                                         | AC 110-240V, 50/60Hz                                |
| Power                                                                                                           | 350 W                                               |
| Light source                                                                                                    | 230W                                                |
| color temperature                                                                                               | up to 8000K                                         |
| Working temperature                                                                                             | -25℃ -45℃                                           |
| Control mode                                                                                                    | self-propelled, master-slave, DMX512, voice control |
| gross weight                                                                                                    | 18.5kg                                              |
| Warranty                                                                                                        | 2year                                               |
| lamp life                                                                                                       | 50000                                               |
| DMX channels                                                                                                    | 16 DMX channels                                     |
| color dial                                                                                                      | 14 colors + white color dial                        |
| Function                                                                                                        | strobe, zoom, beam effect                           |
| Product Details                                                                                                 |                                                     |