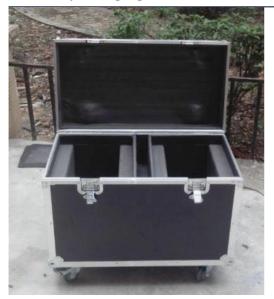

### **Basic Information**

- Place of Origin:
- Guangdong, China

Homei

Brand Name:

• Price:

- Minimum Order Quantity: 2 pieces
  - \$230.00/pieces 2-199 pieces
- Packaging Details:
- Supply Ability:
- flightcase/carton
- 500 Piece/Pieces per Day

#### Product packaging