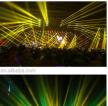

### More Images

6500lm 230w Moving Head Stage Light DMX512 Luces DJ For Night Club Beam LED Movinghead

Hot selling 230w moving head stage light dmx512 luces dj For night club beam led movinghead

### Configuration

| gen direction of the second |                                                     |
|-----------------------------------------------------------------------------------------------------------------|-----------------------------------------------------|
| voltage                                                                                                         | AC 110-240V, 50/60Hz                                |
| Power                                                                                                           | 350 W                                               |
| Light source                                                                                                    | 230W                                                |
| color temperature                                                                                               | up to 8000K                                         |
| Working temperature                                                                                             | -25℃ -45℃                                           |
| Control mode                                                                                                    | self-propelled, master-slave, DMX512, voice control |
| gross weight                                                                                                    | 18.5kg                                              |
| Warranty                                                                                                        | 2year                                               |
| lamp life                                                                                                       | 50000                                               |
| DMX channels                                                                                                    | 16 DMX channels                                     |
| color dial                                                                                                      | 14 colors + white color dial                        |
| Function                                                                                                        | strobe, zoom, beam effect                           |
| Product Details                                                                                                 |                                                     |