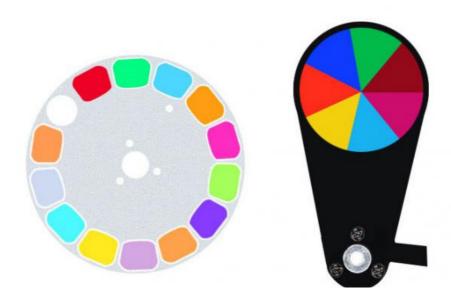

### Configuration

| gen direction of the second |                                                     |
|-----------------------------------------------------------------------------------------------------------------|-----------------------------------------------------|
| voltage                                                                                                         | AC 110-240V, 50/60Hz                                |
| Power                                                                                                           | 350 W                                               |
| Light source                                                                                                    | 230W                                                |
| color temperature                                                                                               | up to 8000K                                         |
| Working temperature                                                                                             | -25℃ -45℃                                           |
| Control mode                                                                                                    | self-propelled, master-slave, DMX512, voice control |
| gross weight                                                                                                    | 18.5kg                                              |
| Warranty                                                                                                        | 2year                                               |
| lamp life                                                                                                       | 50000                                               |
| DMX channels                                                                                                    | 16 DMX channels                                     |
| color dial                                                                                                      | 14 colors + white color dial                        |
| Function                                                                                                        | strobe, zoom, beam effect                           |
| Product Details                                                                                                 |                                                     |