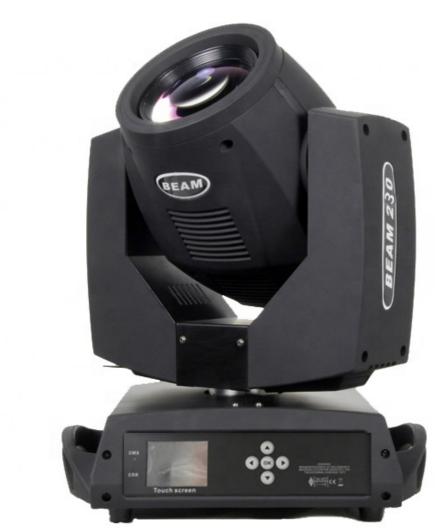

### 6500LM 230W Moving Head Stage Light DMX512 Luces DJ Beam LED Moving **Head For Night Club**

#### **Product Specification**

• Color Temperature(CCT): 6000K (Daylight Alert)

Yes

50000

17

95

Beam Lights

AC 100-240V

- Lamp Luminous 120 Efficiency(Im/w):
- Color Rendering Index(Ra): 95
- Support Dimmer:
- Lighting Solutions Service: Lighting And Circuitry Design, Project Installation
- Lifespan (hours):
- 50000 • Working Time (hours):
- Product Weight kg :
- Type:
- Input Voltage(V):
- Lamp Luminous Flux(Im): 6500
- CRI (Ra>):
- Working Temperature(°C): -20 85 Maultine I Hetime (I Levu). -----

### Configuration

| gen direction of the second |                                                     |
|-----------------------------------------------------------------------------------------------------------------|-----------------------------------------------------|
| voltage                                                                                                         | AC 110-240V, 50/60Hz                                |
| Power                                                                                                           | 350 W                                               |
| Light source                                                                                                    | 230W                                                |
| color temperature                                                                                               | up to 8000K                                         |
| Working temperature                                                                                             | -25℃ -45℃                                           |
| Control mode                                                                                                    | self-propelled, master-slave, DMX512, voice control |
| gross weight                                                                                                    | 18.5kg                                              |
| Warranty                                                                                                        | 2year                                               |
| lamp life                                                                                                       | 50000                                               |
| DMX channels                                                                                                    | 16 DMX channels                                     |
| color dial                                                                                                      | 14 colors + white color dial                        |
| Function                                                                                                        | strobe, zoom, beam effect                           |
| Product Details                                                                                                 |                                                     |