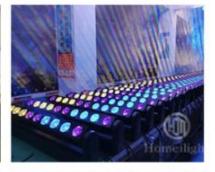

### More Images

6500lm 230w Moving Head Stage Light DMX512 Luces DJ For Night Club Beam LED Movinghead

Hot selling 230w moving head stage light dmx512 luces dj For night club beam led movinghead