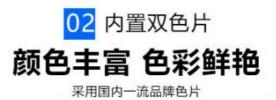

### Configuration

| gen direction of the second |                                                     |
|-----------------------------------------------------------------------------------------------------------------|-----------------------------------------------------|
| voltage                                                                                                         | AC 110-240V, 50/60Hz                                |
| Power                                                                                                           | 350 W                                               |
| Light source                                                                                                    | 230W                                                |
| color temperature                                                                                               | up to 8000K                                         |
| Working temperature                                                                                             | -25℃ -45℃                                           |
| Control mode                                                                                                    | self-propelled, master-slave, DMX512, voice control |
| gross weight                                                                                                    | 18.5kg                                              |
| Warranty                                                                                                        | 2year                                               |
| lamp life                                                                                                       | 50000                                               |
| DMX channels                                                                                                    | 16 DMX channels                                     |
| color dial                                                                                                      | 14 colors + white color dial                        |
| Function                                                                                                        | strobe, zoom, beam effect                           |
| Product Details                                                                                                 |                                                     |