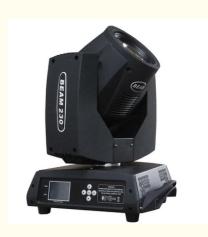

### 6500LM 230W Moving Head Stage Light DMX512 Luces DJ Beam LED Moving **Head For Night Club**

#### **Product Specification**

• Color Temperature(CCT): 6000K (Daylight Alert)

Yes

50000

17

95

Beam Lights

AC 100-240V

- Lamp Luminous 120 Efficiency(Im/w):
- Color Rendering Index(Ra): 95
- Support Dimmer:
- Lighting Solutions Service: Lighting And Circuitry Design, Project Installation
- Lifespan (hours):
- 50000 • Working Time (hours):
- Product Weight kg :
- Type:
- Input Voltage(V):
- Lamp Luminous Flux(Im): 6500
- CRI (Ra>):
- Working Temperature(°C): -20 85 Maultine I Hetime (I Levu). -----