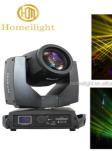

### 6500LM 230W Moving Head Stage Light DMX512 Luces DJ Beam LED Moving **Head For Night Club**

### More Images

6500lm 230w Moving Head Stage Light DMX512 Luces DJ For Night Club Beam LED Movinghead

Hot selling 230w moving head stage light dmx512 luces dj For night club beam led movinghead