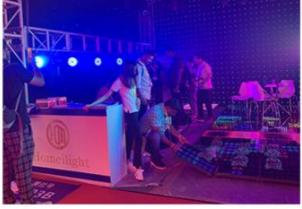

### More Images

6500lm 230w Moving Head Stage Light DMX512 Luces DJ For Night Club Beam LED Movinghead

Hot selling 230w moving head stage light dmx512 luces dj For night club beam led movinghead