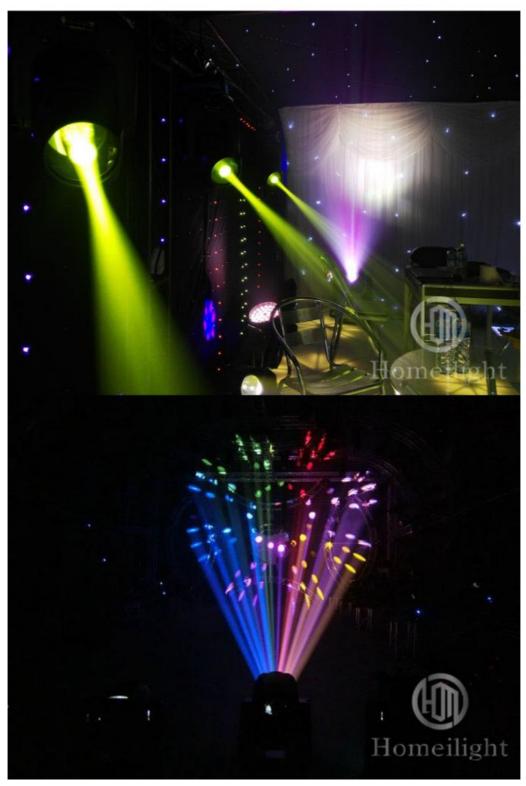

): • Product Weight kg: 17

• Type: Beam Lights Input Voltage(V): AC 100-240V

Lamp Luminous Flux(Im): 6500 • CRI (Ra>): 95 • Working Temperature(°C): -20 - 85 Mauldan I Hatima / Hatim



#### More Images











Professional lighting 230W party Stage light luces dj for decorate weeding beam led movinghead



### Configuration

voltage AC 110-240V, 50/60Hz

Power 350 W

Light source 230W

color temperature up to 8000K

Working temperature -25°C -45°C

Control mode self-propelled, master-slave, DMX512, voice control

gross weight 18.5kg

Warranty 2year

lamp life 50000

DMX channels 16 DMX channels

color dial 14 colors + white color dial

Function strobe, zoom, beam effect

#### **Product Details**





# 02 内置双色片

# 颜色丰富 色彩鲜艳

采用国内一流品牌色片



## 03 金属图案盘

## 11个金属图案+3个玻璃图案

采用国内一流品牌图案盘



Effect



Why Choose Us

## COMPANY PROFILE

2000 m² + Factory base/5 Engineer/Top 500 China brand



Established in 2008, Guangzhou HOMEILIGHT is a manufacturer . We are the first manufacturer for producing led star curtain in China. we also focus on led dance floor, moving head Beam , led par uplights for more than 15 years. Homei light has a professional team in research, development, production and sales. there are 20 major domestic TV stations cooperate with us for many years like Hunan TV station, Jiangsu TV stations, An hui province theater and so on.









Also we have dealer in United Kingdom, Germany, USA and Australia all of our products passed CE,Rohs,SGS,TUV certificate. We update **more than 80 kinds** of products to meet the market need. In the same time, we control the