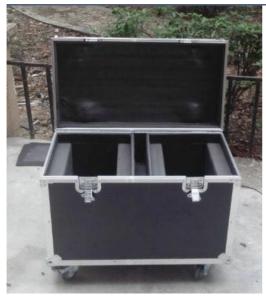

#### **Basic Information**

. Place of Origin: Guangdong, China

Homei . Brand Name: • Minimum Order Quantity: 2 pieces

\$230.00/pieces 2-199 pieces

• Packaging Details: flightcase/carton

. Supply Ability: 500 Piece/Pieces per Day

### Product packaging