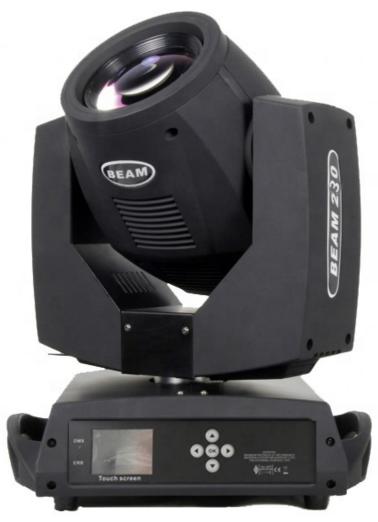

### Professional 230W LED Movinghead Stage Light for DJ and Party Decoration

#### **Product Specification**

• Color Temperature(CCT): 6000K (Daylight Alert)

Lamp Luminous

Efficiency(Im/w):

• Color Rendering Index(Ra): 95 Support Dimmer:

• Lighting Solutions Service: Lighting And Circuitry Design, Project

Installation

. Lifespan (hours): 50000 50000 • Working Time (hours): • Product Weight kg: 17

• Type: Beam Lights Input Voltage(V): AC 100-240V

Lamp Luminous Flux(Im): 6500 • CRI (Ra>): 95 • Working Temperature(°C): -20 - 85 Mauldan I Hatima / Hatim

### Configuration

voltage AC 110-240V, 50/60Hz

Power 350 W

Light source 230W

color temperature up to 8000K

Working temperature -25°C -45°C

Control mode self-propelled, master-slave, DMX512, voice control

gross weight 18.5kg

Warranty 2year

lamp life 50000

DMX channels 16 DMX channels

color dial 14 colors + white color dial

Function strobe, zoom, beam effect