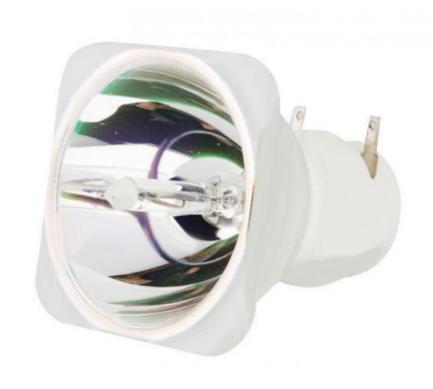

#### **Product Specification**

• Color Temperature(CCT): 6000K (Daylight Alert)

Lamp Luminous

Efficiency(Im/w):

• Color Rendering Index(Ra): 95 Support Dimmer:

• Lighting Solutions Service: Lighting And Circuitry Design, Project

Installation

. Lifespan (hours): 50000 50000 • Working Time (hours): • Product Weight kg: 17

• Type: Beam Lights Input Voltage(V): AC 100-240V

Lamp Luminous Flux(Im): 6500 • CRI (Ra>): 95 • Working Temperature(°C): -20 - 85 Mauldan I Hatima / Hatim

### Configuration

voltage AC 110-240V, 50/60Hz

Power 350 W

Light source 230W

color temperature up to 8000K

Working temperature -25°C -45°C

Control mode self-propelled, master-slave, DMX512, voice control

gross weight 18.5kg

Warranty 2year

lamp life 50000

DMX channels 16 DMX channels

color dial 14 colors + white color dial

Function strobe, zoom, beam effect