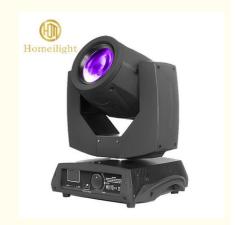

### Professional 230W LED Movinghead Stage Light for DJ and Party Decoration

#### More Images

Professional lighting 230W party Stage light luces dj for decorate weeding beam led movinghead