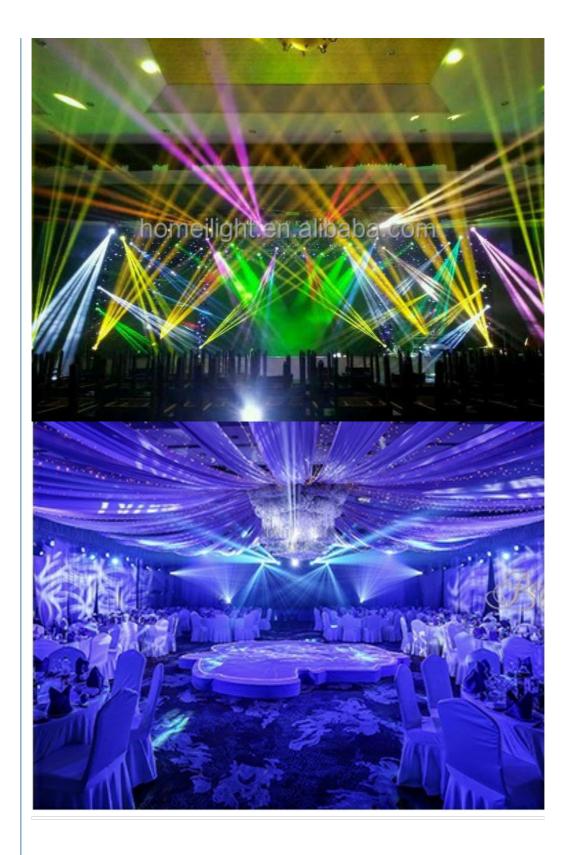

ct Weight kg: 17

• Type: Beam Lights Input Voltage(V): AC 100-240V

Lamp Luminous Flux(Im): 6500 • CRI (Ra>): 95 • Working Temperature(°C): -20 - 85 Mauldan I Hatima / Hatim



#### More Images











Professional lighting 230W party Stage light luces dj for decorate weeding beam led movinghead



### Configuration

voltage AC 110-240V, 50/60Hz

Power 350 W

Light source 230W

color temperature up to 8000K

Working temperature -25°C -45°C

Control mode self-propelled, master-slave, DMX512, voice control

gross weight 18.5kg

Warranty 2year

lamp life 50000

DMX channels 16 DMX channels

color dial 14 colors + white color dial

Function strobe, zoom, beam effect

#### **Product Details**





# 02 内置双色片

# 颜色丰富 色彩鲜艳

采用国内一流品牌色片



## 03 金属图案盘

## 11个金属图案+3个玻璃图案

采用国内一流品牌图案盘



Effect



Why Choose Us

## COMPANY PROFILE

2000 m² + Factory base/5 Engineer/Top 500 China brand



Established in 2008, Guangzhou HOMEILIGHT is a manufacturer . We are the first manufacturer for producing led star curtain in China. we also focus on led dance floor, moving head Beam , led par uplights for more than 15 years. Homei light has a professional team in research, development, production and sales. there are 20 major domestic TV stations cooperate with us for many years like Hunan TV station, Jiangsu TV stations, An hui province theater and so on.









Also we have dealer in United Kingdom, Germany, USA and Australia all of our products passed CE,Rohs,SGS,TUV certificate. We update **more than 80 kinds** of products to meet the market need. In the same time, we control the quality a