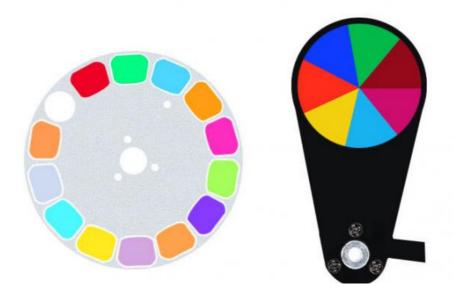

Warranty 2year

lamp life 50000

DMX channels 16 DMX channels

color dial 14 colors + white color dial

Function strobe, zoom, beam effect

# 02 内置双色片

# 颜色丰富 色彩鲜艳

采用国内一流品牌色片

## 03 金属图案盘

## 11个金属图案+3个玻璃图案

采用国内一流品牌图案盘

Effect

Why Choose Us