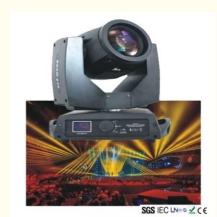

#### More Images

Professional lighting 230W party Stage light luces dj for decorate weeding beam led movinghead