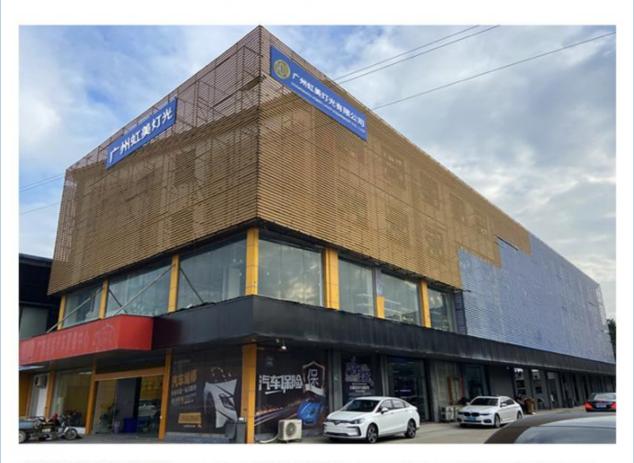

## COMPANY PROFILE

2000 m² + Factory base/5 Engineer/Top 500 China brand

Established in 2008, Guangzhou HOMEILIGHT is a manufacturer . We are the first manufacturer for producing led star curtain in China. we also focus on led dance floor, moving head Beam , led par uplights for more than 15 years. Homei light has a professional team in research, development, production and sales. there are 20 major domestic TV stations cooperate with us for many years like Hunan TV station, Jiangsu TV stations, An hui province theater and so on.