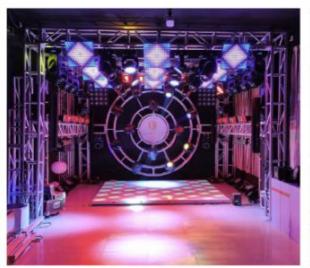

#### More Images

Professional lighting 230W party Stage light luces dj for decorate weeding beam led movinghead