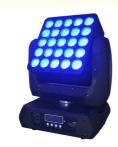

## 5x5 LED Moving Head Light Matrix Beam Light For Stage DJ Beam

# **Product Paramenters**

| Product name      | Party DJ Lighting LED Moving Head Matrix With DMX512 Control Beam<br>Cool Colorful Disco Light Stage Professional Equipment |
|-------------------|-----------------------------------------------------------------------------------------------------------------------------|
| Voltage           | AC100-240V,50-60Hz                                                                                                          |
| Power consumption | 400w                                                                                                                        |
| Light source      | 25*10w cree full color lamp beads,RGBW                                                                                      |
| Control mode      | DMX512,automatic,master-slave,sound active                                                                                  |
| Control mode      | 16/37/112CH                                                                                                                 |
| Connector         | three-core XLR DMX512 signal connection Power can be connected in series                                                    |