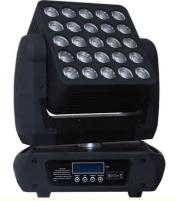

## 5x5 LED Moving Head Light Matrix Beam Light For Stage DJ Beam

# **Product Paramenters**

| Product name      | Party DJ Lighting LED Moving Head Matrix With DMX512 Control Beam<br>Cool Colorful Disco Light Stage Professional Equipment |
|-------------------|-----------------------------------------------------------------------------------------------------------------------------|
| Voltage           | AC100-240V,50-60Hz                                                                                                          |
| Power consumption | 400w                                                                                                                        |
| Light source      | 25*10w cree full color lamp beads,RGBW                                                                                      |
| Control mode      | DMX512,automatic,master-slave,sound active                                                                                  |
| Control mode      | 16/37/112CH                                                                                                                 |
| Connector         | three-core XLR DMX512 signal connection Power can be connected in series                                                    |