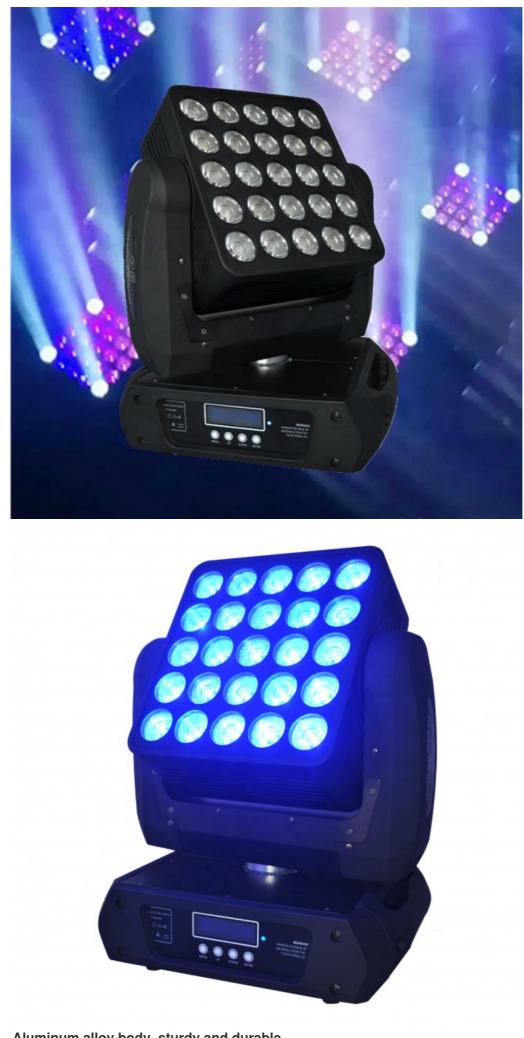

Aluminum alloy body, sturdy and durable

The longer it is used, the smoother the surface, wear-resistant and scratch-resistant, and more convenient to use High brightness imported lamp beads, more durable