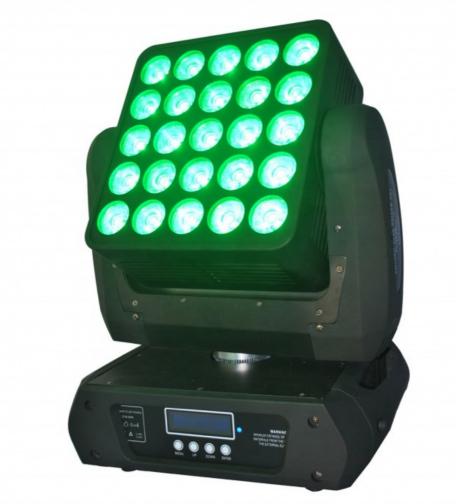

# **Product Paramenters**

| Product name      | Party DJ Lighting LED Moving Head Matrix With DMX512 Control Beam<br>Cool Colorful Disco Light Stage Professional Equipment |
|-------------------|-----------------------------------------------------------------------------------------------------------------------------|
| Voltage           | AC100-240V,50-60Hz                                                                                                          |
| Power consumption | 400w                                                                                                                        |
| Light source      | 25*10w cree full color lamp beads,RGBW                                                                                      |
| Control mode      | DMX512,automatic,master-slave,sound active                                                                                  |
| Control mode      | 16/37/112CH                                                                                                                 |
| Connector         | three-core XLR DMX512 signal connection Power can be connected in series                                                    |