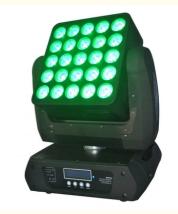

## 5x5 LED Moving Head Light Matrix Beam Light For Stage DJ Beam

# **Product Paramenters**

| Product name      | Party DJ Lighting LED Moving Head Matrix With DMX512 Control Beam<br>Cool Colorful Disco Light Stage Professional Equipment |
|-------------------|-----------------------------------------------------------------------------------------------------------------------------|
| Voltage           | AC100-240V,50-60Hz                                                                                                          |
| Power consumption | 400w                                                                                                                        |
| Light source      | 25*10w cree full color lamp beads,RGBW                                                                                      |
| Control mode      | DMX512,automatic,master-slave,sound active                                                                                  |
| Control mode      | 16/37/112CH                                                                                                                 |
| Connector         | three-core XLR DMX512 signal connection Power can be connected in series                                                    |