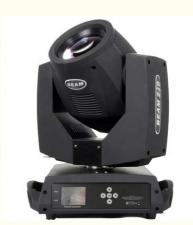

## 230W LED Stage Lights 6500lm Beam LED Movinghead With Remote Controller

### **Product Description**

High quality 230w led stage lights with remote controller beam led movinghead

voltage AC 110-240V, 50/60Hz

Power 350 W

Light source 230W

color temperature up to 8000K

Working temperature -25°C -45°C

Control mode self-propelled, master-slave, DMX512, voice control

gross weight 18.5kg

Warranty 2year

lamp life 50000

DMX channels 16 DMX channels

color dial 14 colors + white color dial

Function strobe, zoom, beam effect