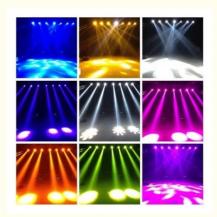

## 230W LED Stage Lights 6500lm Beam LED Movinghead With Remote Controller

#### **Basic Information**

. Place of Origin: Guangdong, China

Brand Name: Homei Minimum Order Quantity: 2 pieces

\$230.00/pieces 2-199 pieces

• Packaging Details: flightcase/carton

Supply Ability: 500 Piece/Pieces per Day



### **Product Specification**

• Color Temperature(CCT): 6000K (Daylight Alert)

Lamp Luminous

Efficiency(Im/w):

• Color Rendering Index(Ra): 95 Support Dimmer:

• Lighting Solutions Service: Lighting And Circuitry Design, Project

Installation

. Lifespan (hours): 50000 50000 • Working Time (hours): • Product Weight kg: 17

• Type: Beam Lights Input Voltage(V): AC 100-240V Lamp Luminous Flux(Im): 6500lm • CRI (Ra>): 95 • Working Temperature(°C): -20 - 85



### More Images



Mauldan I Hatima / Hatim

### **Product Description**

High quality 230w led stage lights with remote controller beam led movinghead



voltage AC 110-240V, 50/60Hz

Power 350 W

Light source 230W

color temperature up to 8000K

Working temperature -25°C -45°C

Control mode self-propelled, master-slave, DMX512, v