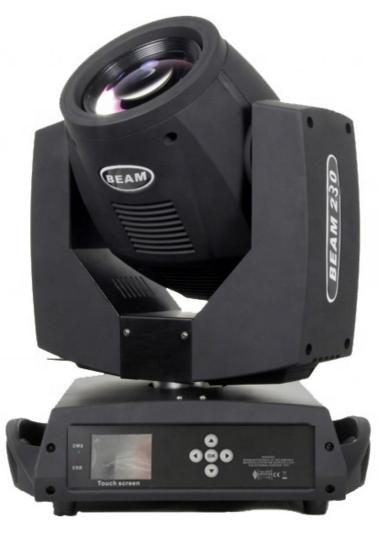

## 230W LED Stage Lights 6500lm Beam LED Movinghead With Remote Controller

### **Product Description**

High quality 230w led stage lights with remote controller beam led movinghead

voltage AC 110-240V, 50/60Hz

Power 350 W

Light source 230W

color temperature up to 8000K

Working temperature -25°C -45°C

Control mode self-propelled, master-slave, DMX512, voice control

gross weight 18.5kg

Warranty 2year

lamp life 50000

DMX channels 16 DMX channels

color dial 14 colors + white color dial

Function strobe, zoom, beam effect