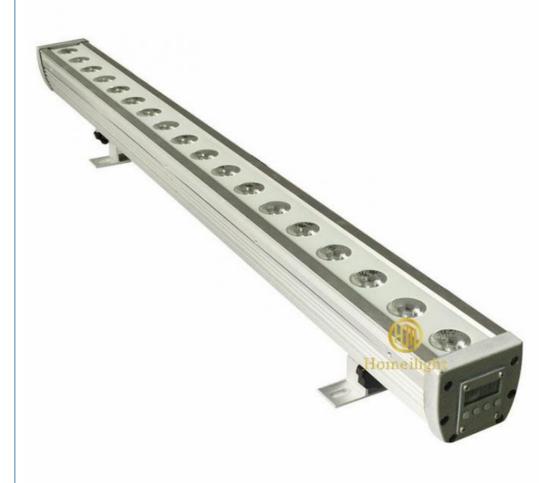

# 1- DMX512 Control Aluminum Alloy IP65 3W 18pcs Outdoor Wall Mounted Colorful Light LED Wall Washer Bar

# DMX512 Control Aluminum Alloy IP65 3W 18pcs Outdoor Wall Mounted Colorful Light LED Wall Washer Bar

# **Product Description**

Product name DMX512 Control Aluminum Alloy IP65 3W 18pcs Outdoor Wall

Mounted Colorful Light LED Wall Washer Bar

Application wedding,party,disco,park,stage

Voltage 100~240V AC

Power 50W

Light Source RGB 3 in1

Material Aluminum Alloy

Control DMX215,master-slave,automatic,sound active

Channel 7ch
IP Level IP65

Size 100\*7\*3cm

Weight 3.2KG

Certifications