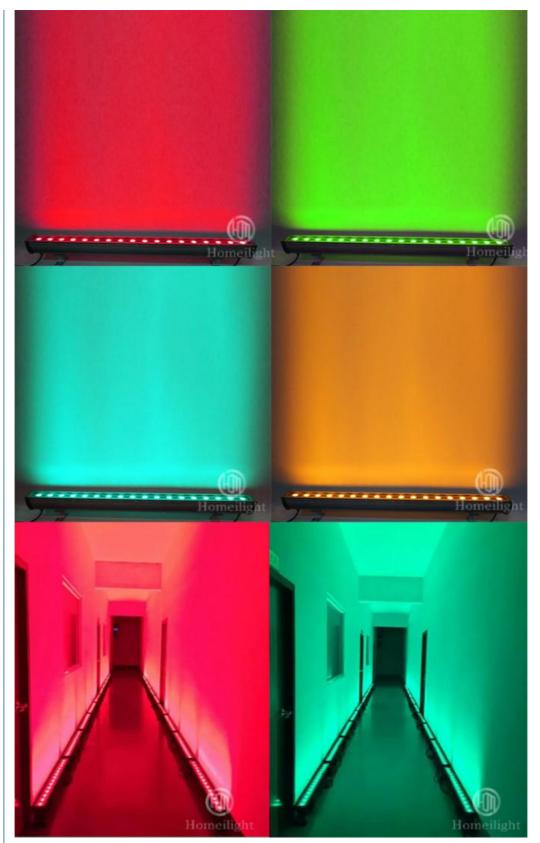

# **Product Description**

Product name DMX512 Control Aluminum Alloy IP65 3W 18pcs Outdoor Wall

Mounted Colorful Light LED Wall Washer Bar

Application wedding,party,disco,park,stage

Voltage 100~240V AC

Power 50W

Light Source RGB 3 in1

Material Aluminum Alloy

Control DMX215,master-slave,automatic,sound active

Channel 7ch
IP Level IP65

Size 100\*7\*3cm

Weight 3.2KG

Certifications