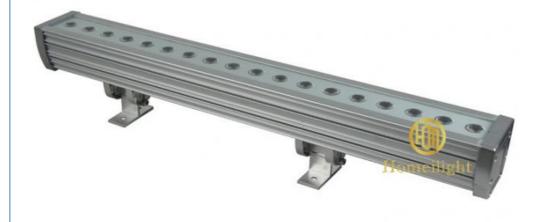

# 1- DMX512 Control Aluminum Alloy IP65 3W 18pcs Outdoor Wall Mounted Colorful Light LED Wall Washer Bar

# DMX512 Control Aluminum Alloy IP65 3W 18pcs Outdoor Wall Mounted Colorful Light LED Wall Washer Bar