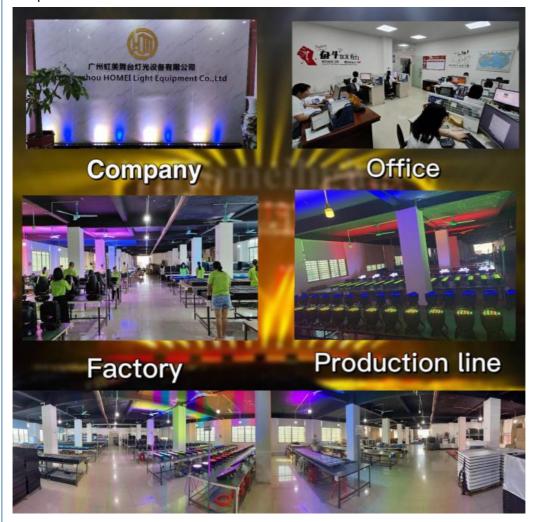

## Company Profile

Established in 2008, Guangzhou HOMEI LIGHT is a manufacturer and trader, specialized in research, development and the production of stage light, all of our products comply with international quality standards and are greatly appreciated in a variety of different markets throughout the world.

Our main products:LED Dance Floor, LED Star Curtain, RGB Vision Curtain, Moving Head Beam, LED Wall Washer,LED Par Light,Spider Light,DMX Controller and so on.

Our products are used in different situations: outdoor scene,dancing party,wedding scene,indoor performance and etc.