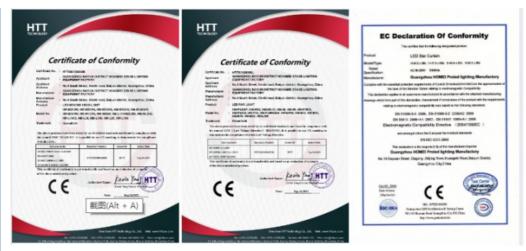

Light Source RGB 3 in1

Material Aluminum Alloy

Control DMX215,master-slave,automatic,sound active

Channel 7ch
IP Level IP65

Size 100\*7\*3cm

Weight 3.2KG

Certifications

Q: Do the products have any certificate?

A: Yes, our products have CE and ROHS EMC and LVD certification, please contact us if you need other certifications.

Q: Can you help me to print our logo or company name on the products or package?