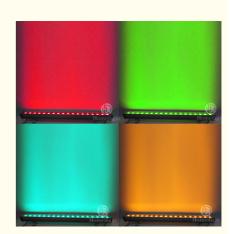

lloy IP65 3W 18pcs Outdoor Wall Mounted Colorful Light LED Wall Washer Bar

### **Basic Information**

Place of Origin: Guangdong, China

Brand Name: HOMEI
Model Number: HM-B18
Minimum Order Quantity: 2 pieces

• Price: \$74.00/pieces 2-99 pieces

Packaging Details: fligthcase/carton

• Supply Ability: 2000 Piece/Pieces per Month



### **Product Specification**

• Color Temperature(CCT): 6000K (Daylight Alert)

• Lamp Luminous 120

Efficiency(lm/w):

Color Rendering Index(Ra): 90Support Dimmer: Yes

• Lighting Solutions Service: Lighting And Circuitry Design, Project

Installation

Lifespan (hours): 50000Working Time (hours): 50000Product Weight kg: 3

Light Source: LED, RGB 3 In1
 Item Type: Wall Washers
 Input Voltage(V): AC100-240V

Lamp Luminous Flux(Im): 1200
Warranty(Year): 1-Year



### More Images









# DMX512 Control Aluminum Alloy IP65 3W 18pcs Outdoor Wall Mounted Colorful Light LED Wall Washer Bar



### **Recommend Products**

# **Product Description**

Product name DMX512 Control Aluminum Alloy IP65 3W 18pcs Outdoor Wall

Mounted Colorful Light LED Wall Washer Bar

Application wedding,party,disco,park,stage

Voltage 100~240V AC

Power 50W

Light Source RGB 3 in1

Material Aluminum Alloy

Control DMX215,master-slave,automatic,sound active

Channel 7ch
IP Level IP65

Size 100\*7\*3cm

Weight 3.2KG









Certifications



## Company Profile

Established in 2008, Guangzhou HOMEI LIGHT is a manufacturer and trader, specialized in research, development and the production of stage light, all of our products comply with international quality standards and are