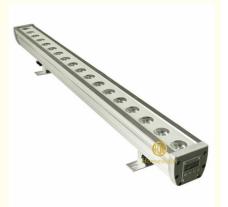

# 1- DMX512 Control Aluminum Alloy IP65 3W 18pcs Outdoor Wall Mounted Colorful Light LED Wall Washer Bar

### **Product Specification**

• Color Temperature(CCT): 6000K (Daylight Alert)

• Lamp Luminous 120

Efficiency(lm/w):

Color Rendering Index(Ra): 90Support Dimmer: Yes

• Lighting Solutions Service: Lighting And Circuitry Design, Project

Installation

Lifespan (hours): 50000Working Time (hours): 50000Product Weight kg: 3

Light Source: LED, RGB 3 In1
 Item Type: Wall Washers
 Input Voltage(V): AC100-240V

Lamp Luminous Flux(Im): 1200
Warranty(Year): 1-Year

# **Product Description**

Product name DMX512 Control Aluminum Alloy IP65 3W 18pcs Outdoor Wall

Mounted Colorful Light LED Wall Washer Bar

Application wedding,party,disco,park,stage

Voltage 100~240V AC

Power 50W

Light Source RGB 3 in1

Material Aluminum Alloy

Control DMX215,master-slave,automatic,sound active

Channel 7ch
IP Level IP65

Size 100\*7\*3cm

Weight 3.2KG

Certifications