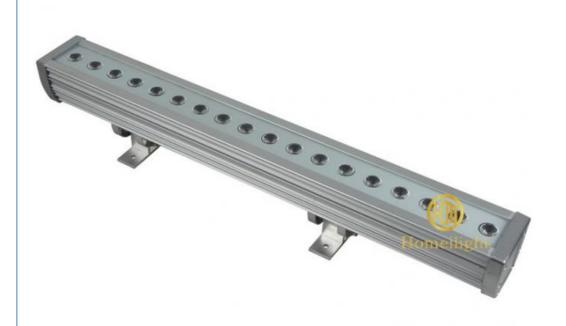

ng And Circuitry Design, Project

Installation

Lifespan (hours): 50000Working Time (hours): 50000Product Weight kg: 3

Light Source: LED, RGB 3 In1
 Item Type: Wall Washers
 Input Voltage(V): AC100-240V

Lamp Luminous Flux(Im): 1200
Warranty(Year): 1-Year



### More Images









# DMX512 Control Aluminum Alloy IP65 3W 18pcs Outdoor Wall Mounted Colorful Light LED Wall Washer Bar



### **Recommend Products**

# **Product Description**

Product name DMX512 Control Aluminum Alloy IP65 3W 18pcs Outdoor Wall

Mounted Colorful Light LED Wall Washer Bar

Application wedding,party,disco,park,stage

Voltage 100~240V AC

Power 50W

Light Source RGB 3 in1

Material Aluminum Alloy

Control DMX215,master-slave,automatic,sound active

Channel 7ch
IP Level IP65

Size 100\*7\*3cm

Weight 3.2KG









Certifications



## Company Profile

Established in 2008, Guangzhou HOMEI LIGHT is a manufacturer and trader, specialized in research, development and the production of stage light, all of our products comply with international quality standards and are greatly appreciated in a variety of different markets throughout the world.

Our main products:LED Dance Floor, LED Star Curtain, RGB Vision Curtain, Moving Head Beam, LED Wall Washer,LED Par Light,Spider Light,DMX Controller and so on.

Our products are used in different situations: outdoor scene,dancing party,wedding scene,indoor performance and etc.

If you are interested in any of our products or would like to discuss a custom order, please feel free to contact us. We are looking forward to forming long business relationships with