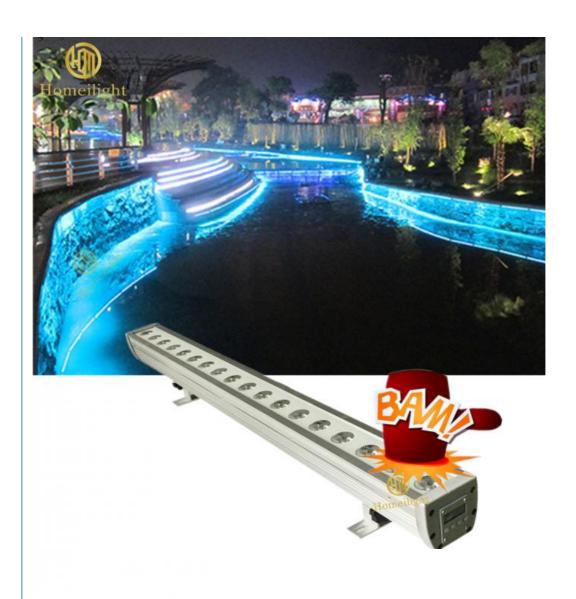

# **Product Description**

Product name DMX512 Control Aluminum Alloy IP65 3W 18pcs Outdoor Wall

Mounted Colorful Light LED Wall Washer Bar

Application wedding,party,disco,park,stage

Voltage 100~240V AC

Power 50W