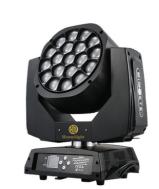

# 19pcs 15w Led Bee Eye Moving Lights 4in1 Zoom Wash Moving Head Light Stage

### **Product Description**

Product name 19pcs\*15W Bee Eye Light High Quality 19pcs\*15w Zoom Moving Head

**Light For Stage Events** 

Voltage AC90-240V 50-60Hz

Power 450W

LED Light Source 19x15W high brightness lamp beads