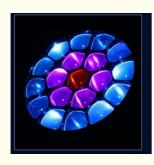

### **Product Description**

Product name 19pcs\*15W Bee Eye Light High Quality 19pcs\*15w Zoom Moving Head

**Light For Stage Events** 

Voltage AC90-240V 50-60Hz

Power 450W

LED Light Source 19x15W high brightness lamp beads