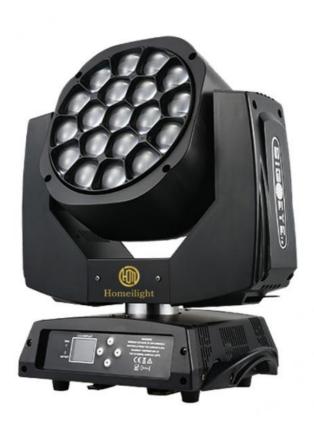

# 19pcs 15w Led Bee Eye Moving Lights 4in1 Zoom Wash Moving Head Light Stage

### **Product Description**

Product name 19pcs\*15W Bee Eye Light High Quality 19pcs\*15w Zoom Moving Head

**Light For Stage Events** 

Voltage AC90-240V 50-60Hz

Power 450W

LED Light Source 19x15W high brightness lamp beads