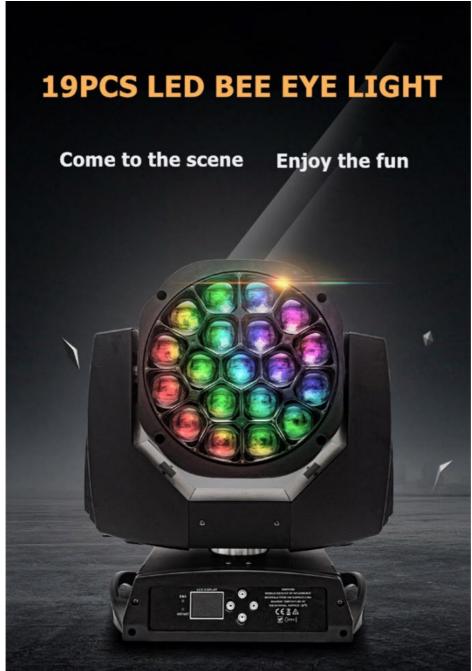

# 19pcs 15w Led Bee Eye Moving Lights 4in1 Zoom Wash Moving Head Light Stage

### **Product Description**

Product name 19pcs\*15W Bee Eye Light High Quality 19pcs\*15w Zoom Moving Head

**Light For Stage Events** 

Voltage AC90-240V 50-60Hz

Power 450W

LED Light Source 19x15W high brightness lamp beads