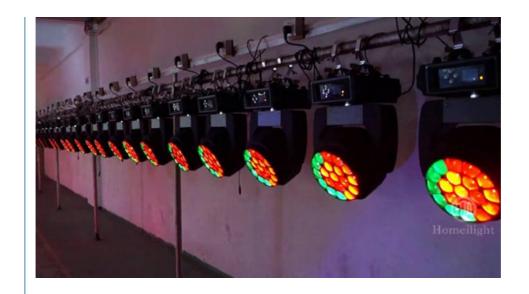

Dimming 0-100% linear dimming

Control mode DMX512, self-propelled, voice control, artnet (optional)

Display Chinese and English display

Net weight 15kg
Protection level IP20

Size **53\*42\*51CM** 

**Production Line** 