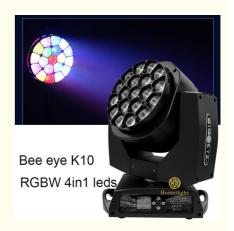

# 19pcs 15w Led Bee Eye Moving Lights 4in1 Zoom Wash Moving Head Light Stage

### **Product Description**

Product name 19pcs\*15W Bee Eye Light High Quality 19pcs\*15w Zoom Moving Head

**Light For Stage Events** 

Voltage AC90-240V 50-60Hz

Power 450W

LED Light Source 19x15W high brightness lamp beads