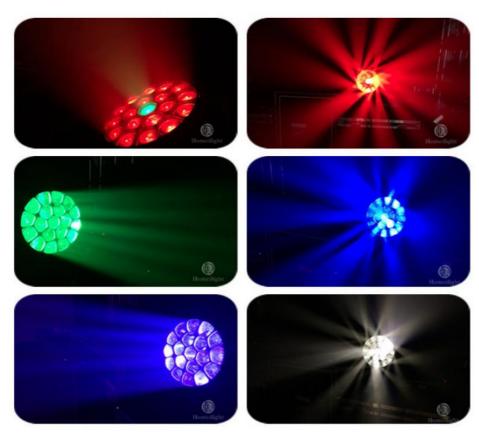

# 19pcs 15w Led Bee Eye Moving Lights 4in1 Zoom Wash Moving Head Light Stage

### **Product Description**

Product name 19pcs\*15W Bee Eye Light High Quality 19pcs\*15w Zoom Moving Head

**Light For Stage Events** 

Voltage AC90-240V 50-60Hz

Power 450W

LED Light Source 19x15W high brightness lamp beads

Dimming 0-100% linear dimming

Control mode DMX512, self-propelled, voice control, artnet (optional)

Display Chinese and English display

Net weight 15kg
Protection level IP20

Size **53\*42\*51CM** 

**Production Line** 