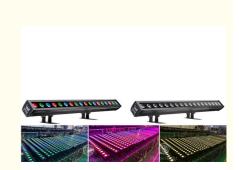

#### More Images

## Product Description

| Product name<br>Application | 18pcs 3 Watt Colorful Outdoor Building RGB 3in1 Waterproof Wash Pixel Bar with LED wedding.party.disco.park.stage |
|-----------------------------|-------------------------------------------------------------------------------------------------------------------|
|                             |                                                                                                                   |
| Voltage                     | 100~240V AC                                                                                                       |
| Power                       | 50W                                                                                                               |
| Light Source                | RGB 3 in1                                                                                                         |
| Material                    | Aluminum Alloy                                                                                                    |
| Control                     | DMX215,master-slave,automatic,sound active                                                                        |
| Channel                     | 7ch                                                                                                               |
| IP Level                    | IP65                                                                                                              |
| Size                        | 100*7*3cm                                                                                                         |
| Weight                      | 3.2KG                                                                                                             |