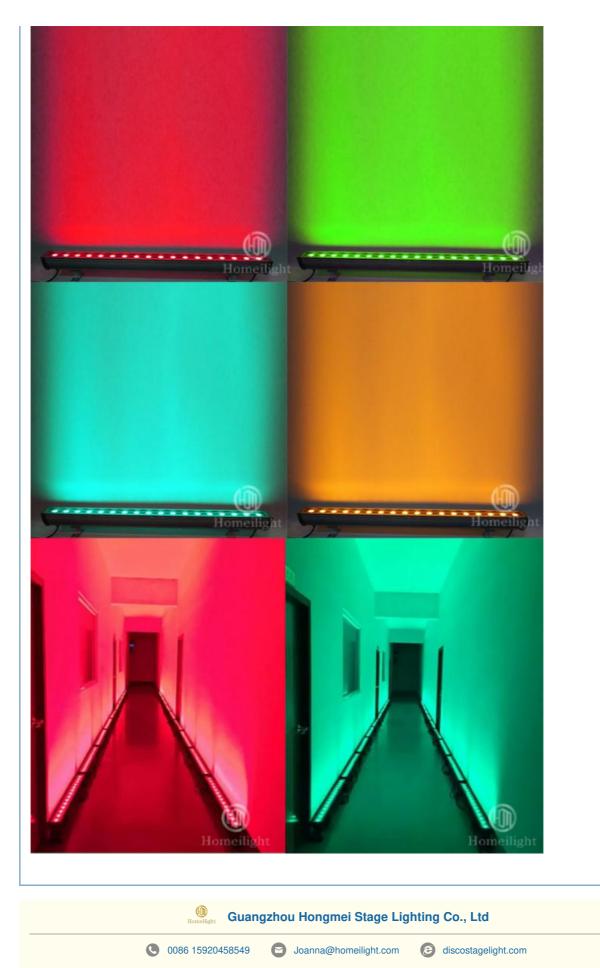

|
| Control                     | DMX215,master-slave,automatic,sound active                                                                        |
| Channel                     | 7ch                                                                                                               |
| IP Level                    | IP65                                                                                                              |
| Size                        | 100*7*3cm                                                                                                         |
| Weight                      | 3.2KG                                                                                                             |





2nd Floor, No.1 Industrial Street, Yanger Village, Huadu istrict, Guangzhou, China