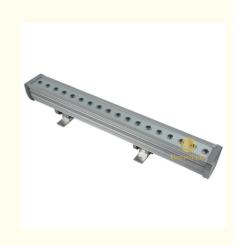

### 18pcs 3 Watt Colorful Outdoor Building RGB 3in1 Waterproof Wash Pixel Bar with LED

# 18pcs 3 Watt Colorful Outdoor Building RGB 3in1 Waterproof Wash Pixel Bar with LED

## Product Description

| Product name<br>Application | 18pcs 3 Watt Colorful Outdoor Building RGB 3in1 Waterproof Wash Pixel Bar with LED wedding.party.disco.park.stage |
|-----------------------------|-------------------------------------------------------------------------------------------------------------------|
|                             |                                                                                                                   |
| Voltage                     | 100~240V AC                                                                                                       |
| Power                       | 50W                                                                                                               |
| Light Source                | RGB 3 in1                                                                                                         |
| Material                    | Aluminum Alloy                                                                                                    |
| Control                     | DMX215,master-slave,automatic,sound active                                                                        |
| Channel                     | 7ch                                                                                                               |
| IP Level                    | IP65                                                                                                              |
| Size                        | 100*7*3cm                                                                                                         |
| Weight                      | 3.2KG                                                                                                             |