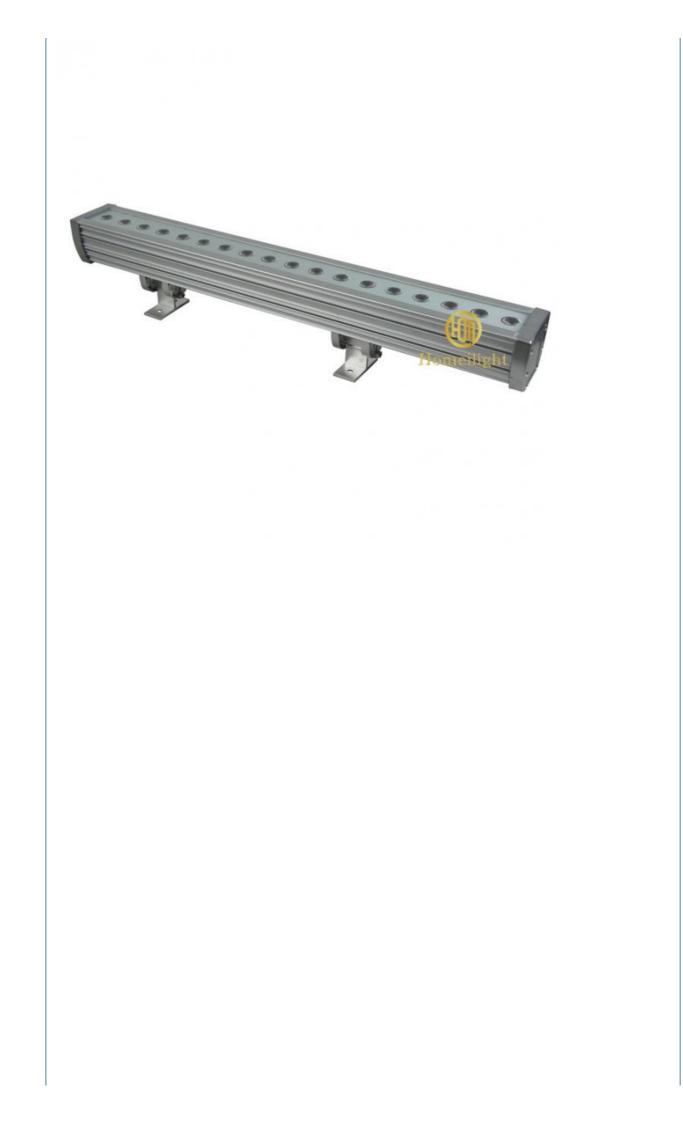

### 18pcs 3 Watt Colorful Outdoor Building RGB 3in1 Waterproof Wash Pixel Bar with LED

# 18pcs 3 Watt Colorful Outdoor Building RGB 3in1 Waterproof Wash Pixel Bar with LED

## Product Description

| Product name<br>Application | 18pcs 3 Watt Colorful Outdoor Building RGB 3in1 Waterproof Wash Pixel Bar with LED wedding.party.disco.park.stage |
|-----------------------------|-------------------------------------------------------------------------------------------------------------------|
|                             |                                                                                                                   |
| Voltage                     | 100~240V AC                                                                                                       |
| Power                       | 50W                                                                                                               |
| Light Source                | RGB 3 in1                                                                                                         |
| Material                    | Aluminum Alloy                                                                                                    |
| Control                     | DMX215,master-slave,automatic,sound active                                                                        |
| Channel                     | 7ch                                                                                                               |
| IP Level                    | IP65                                                                                                              |
| Size                        | 100*7*3cm                                                                                                         |
| Weight                      | 3.2KG                                                                                                             |