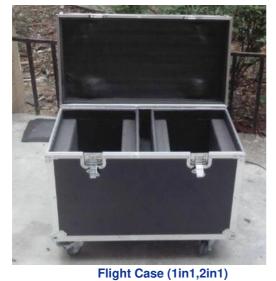

# Contact Us

Product packaging

14 colors + white color dial

DMX Cable 16 DMX channels

Power Cable Wide voltage, can use AC100V~240V±10%,50-60Hz

We can customized your own design for Flight Case Each product becomes your unique and exclusive product.