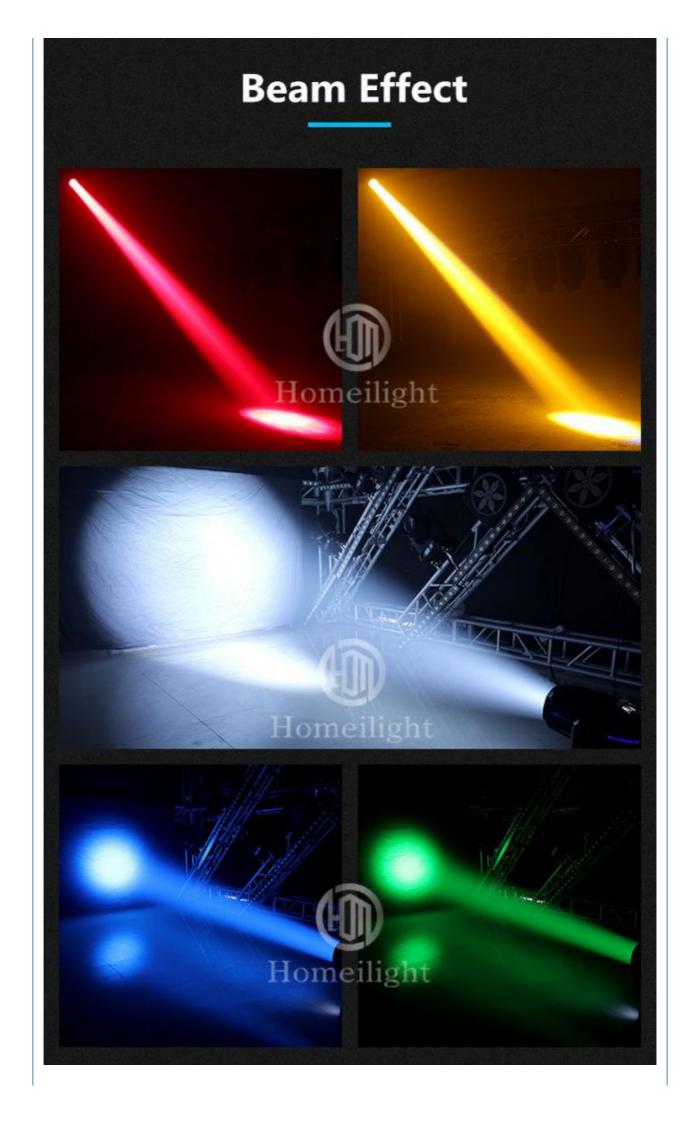

## Product Description

Homei Light Has More than 14 Years experience for Moving Head Beam Our products design some of them. It is colorful and good quality has been praised by many customers. It is ideal for Wedding, Events, Disco, Stage, Hall, Church, bars, nightclubs, family and friends parties, it can

also be your professional stage companion, very gorgeous!