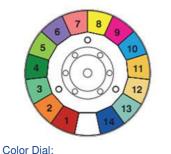

# Contact Us

Product packaging

14 colors + white color dial

DMX Cable 16 DMX channels

Power Cable Wide voltage, can use AC100V~240V±10%,50-60Hz

We can customized your own design for Flight Case Each product becomes your unique and exclusive product.