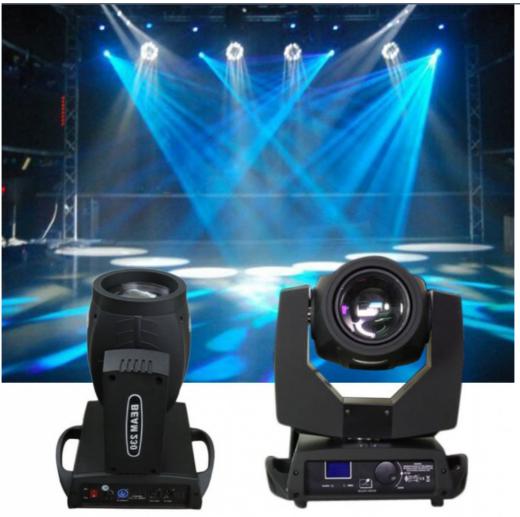

# Professional 7r Beam 230 Moving Head Stage Light for Church Project Installation

# Professional 7r Beam 230 Moving Head Stage Sharpy Light Price Moving Head Beam 230 Watt Stage Light for Church