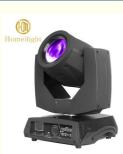

# Professional 7r Beam 230 Moving Head Stage Light for Church Project Installation

# Professional 7r Beam 230 Moving Head Stage Sharpy Light Price Moving Head Beam 230 Watt Stage Light for Church

#### **Product Specification**

• Color Temperature(CCT): 4100K (Neutral White)

Yes

17

90

- Lamp Luminous 170 Efficiency(Im/w):
- Color Rendering Index(Ra): 80
- Support Dimmer:
- Lighting Solutions Service: Project Installation
- Lifespan (hours): 50000
- Working Time (hours): 50000
- Product Weight kg :
- Type: Beam Lights
- Input Voltage(V): 100-240v
- Lamp Luminous Flux(Im): 2000
- CRI (Ra>):
- Working Temperature(°C): -25 85
- Working Lifetime(Hour): 50000