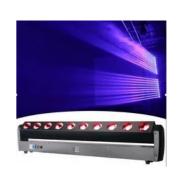

## DJ Stage 10 Eyes RGBW 4in1 LED Bar Beam Moving Head 40W Project Installation

# DJ Stage 10 Eyes RGBW4in1 Beam Bar Head Stage Moving Light 40w Moving Head Led Beam Bar

10 40W four-in-one

Lighting angle 2°

Y-axis travel 0-230°

Control protocol DMX, RDM remote operation, voice control, self-propelled,

master-slave mode

Cooling Air-cooled cooling system.

Shell steel body + plastic