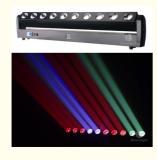

## DJ Stage 10 Eyes RGBW 4in1 LED Bar Beam Moving Head 40W Project Installation

# DJ Stage 10 Eyes RGBW4in1 Beam Bar Head Stage Moving Light 40w Moving Head Led Beam Bar

10 40W four-in-one

Lighting angle 2°

Y-axis travel 0-230°

Control protocol DMX, RDM remote operation, voice control, self-propelled,

master-slave mode

Cooling Air-cooled cooling system.

Shell steel body + plastic