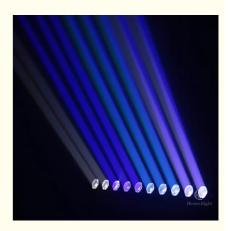

## DJ Stage 10 Eyes RGBW 4in1 LED Bar Beam Moving Head 40W Project Installation

# DJ Stage 10 Eyes RGBW4in1 Beam Bar Head Stage Moving Light 40w Moving Head Led Beam Bar

10 40W four-in-one

Lighting angle 2°

Y-axis travel 0-230°

Control protocol DMX, RDM remote operation, voice control, self-propelled,

master-slave mode

Cooling Air-cooled cooling system.

Shell steel body + plastic