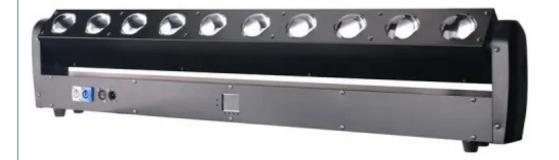

# DJ Stage 10 Eyes RGBW4in1 Beam Bar Head Stage Moving Light 40w Moving Head Led Beam Bar

10 40W four-in-one

Lighting angle 2°

Y-axis travel 0-230°

Control protocol DMX, RDM remote operation, voice control, self-propelled,

master-slave mode

Cooling Air-cooled cooling system.

Shell steel body + plastic

Protection class IP20

Weight 13.6kg

Size 1100\*90\*230mm

LED:10pcs\*40W 4in1

Beam angle:2°

Shell:steel body+plastic

Protection classes:IP20

2nd Floor, No.1 Industrial Street, Yanger Village, Huadu istrict, Guangzhou, China