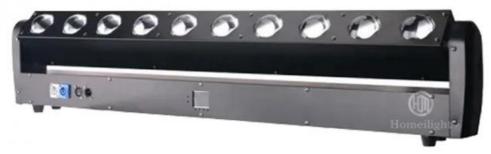

# DJ Stage 10 Eyes RGBW4in1 Beam Bar Head Stage Moving Light 40w Moving Head Led Beam Bar

10 40W four-in-one

Lighting angle 2°

Y-axis travel 0-230°

Control protocol DMX, RDM remote operation, voice control, self-propelled,

master-slave mode

Cooling Air-cooled cooling system.

Shell steel body + plastic

Protection class IP20

Weight 13.6kg

Size 1100\*90\*230mm

LED:10pcs\*40W 4in1

Beam angle:2°

Shell:steel body+plastic

Protection classes:IP20

2nd Floor, No.1 Industrial Street, Yanger Village, Huadu istrict, Guangzhou, China