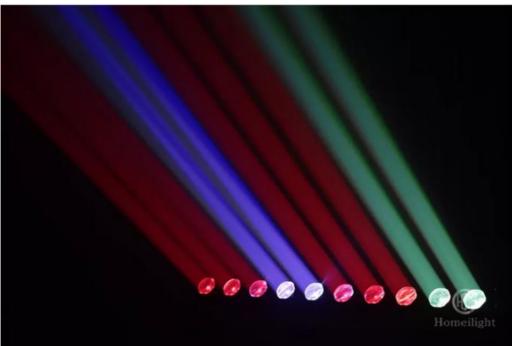

10 40W four-in-one

Lighting angle 2°

Y-axis travel 0-230°

Control protocol DMX, RDM remote operation, voice control, self-propelled,

master-slave mode

Cooling Air-cooled cooling system.

Shell steel body + plastic

Protection class IP20

Weight 13.6kg

Size 1100\*90\*230mm

LED:10pcs\*40W 4in1

Beam angle:2°

Shell:steel body+plastic

Protection classes:IP20

2nd Floor, No.1 Industrial Street, Yanger Village, Huadu istrict, Guangzhou, China