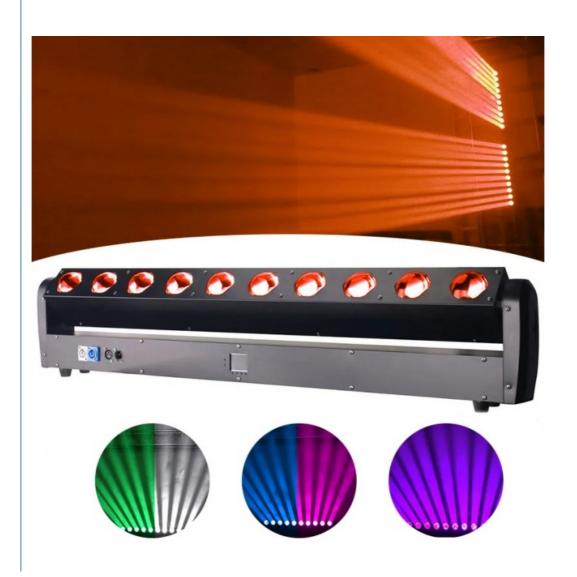

10 40W four-in-one

Lighting angle 2°

Y-axis travel 0-230°

Control protocol DMX, RDM remote operation, voice control, self-propelled,

master-slave mode

Cooling Air-cooled cooling system.

Shell steel body + plastic

Protection class IP20

Weight 13.6kg

Size 1100\*90\*230mm

LED:10pcs\*40W 4in1

Beam angle:2°

Shell:steel body+plastic

Protection classes:IP20

2nd Floor, No.1 Industrial Street, Yanger Village, Huadu istrict, Guangzhou, China