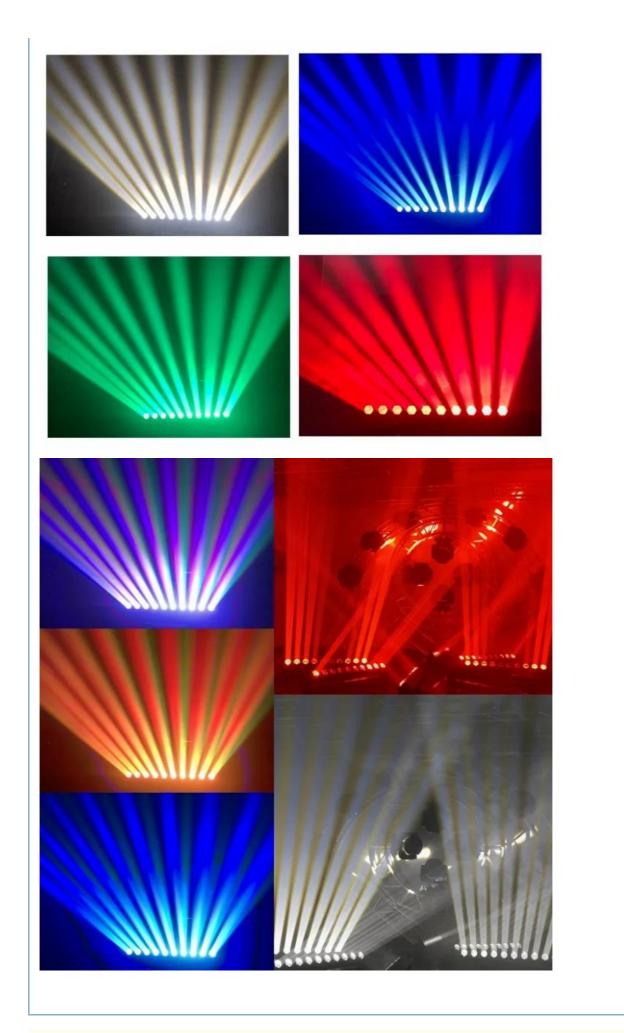

#### More Images

# DJ Stage 10 Eyes RGBW4in1 Beam Bar Head Stage Moving Light 40w Moving Head Led Beam Bar

### **Products Description**

product name Beam Moving Light Equipment DJ Lighting 10pcs 40w Led

Beam Moving Bar 4in1 Stage Lights For Disco

Power supply AC 100-240V, 50/60Hz

Maximum power consumption

500W

Lamp beads

10 40W four-in-one

Lighting angle 2°

Y-axis travel 0-230°

Control protocol DMX, RDM remote operation, voice control, self-propelled,

master-slave mode

Cooling Air-cooled cooling system.

Shell steel body + plastic