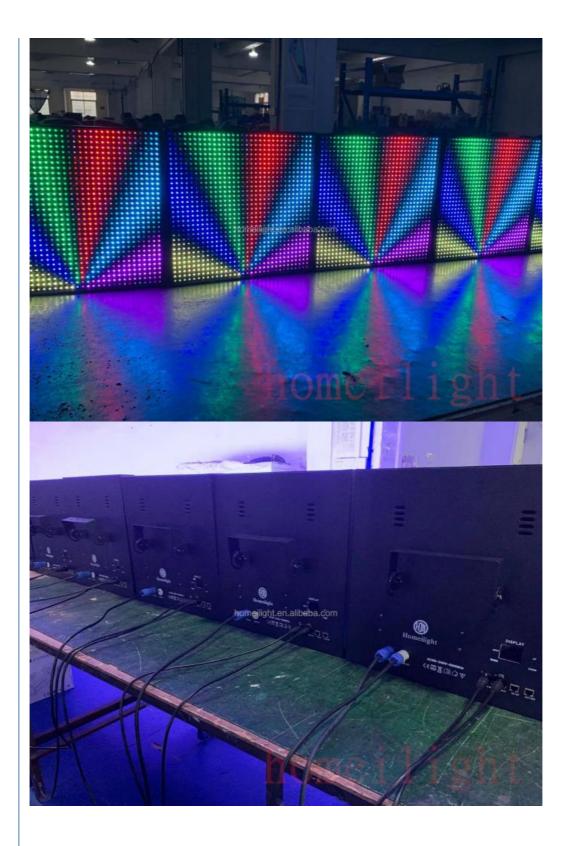

## More Images

High Brightness 1024pcs RGB 3in1 LED DMX Matrix Panel Light Blinder Light DJ Lights for Night Club

## **Products Description**

Products Name High Brightness 1024pcs RGB 3in1 LED DMX Matrix Panel Light Blinder

Light DJ Lights for Night Club

Model Number HM-LF1024

Power consumption 200W

Led Qty 1024pcs EGB smd5050 leds

Application disco, bar,stage,wedding,club.

Maximum power 200W

Brightness high brightness

Program build in program

Panel material glass

Base material high strength thick iron plate

DMX512, support artnet programming, online, master-slave, self-propelled, voice control, built-in program Control mode