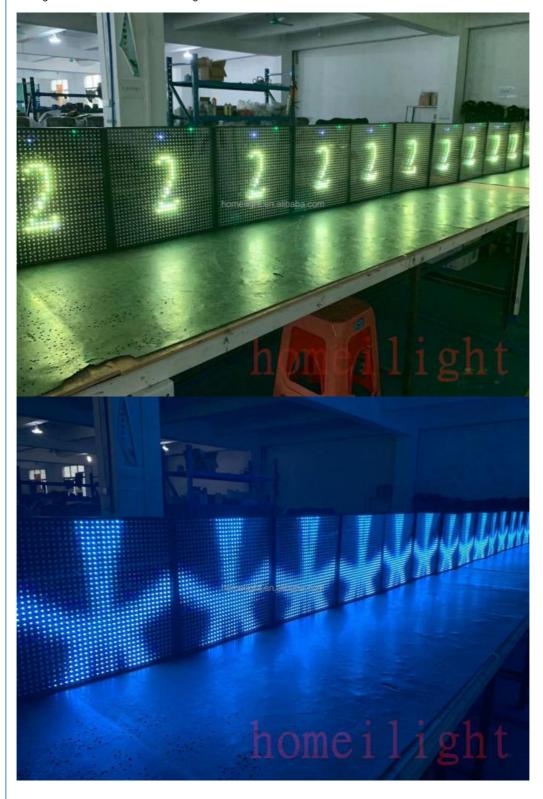

## More Images

High Brightness 1024pcs RGB 3in1 LED DMX Matrix Panel Light Blinder Light DJ Lights for Night Club

## **Products Description**

Products Name High Brightness 1024pcs RGB 3in1 LED DMX Matrix Panel Light Blinder

Light DJ Lights for Night Club

Model Number HM-LF1024

Power consumption 200W

Led Qty 1024pcs EGB smd5050 leds

Application disco, bar,stage,wedding,club.

Maximum power 200W

Brightness high brightness

Program build in program

Panel material glass

Base material high strength thick iron plate

DMX512, support artnet programming, online, master-slave, self-propelled, voice control, built-in program Control mode