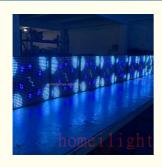

## More Images

High Brightness 1024pcs RGB 3in1 LED DMX Matrix Panel Light Blinder Light DJ Lights for Night Club

## **Products Description**

Products Name High Brightness 1024pcs RGB 3in1 LED DMX Matrix Panel Light Blinder

Light DJ Lights for Night Club

Model Number HM-LF1024

Power consumption 200W

Led Qty 1024pcs EGB smd5050 leds

Application disco, bar,stage,wedding,club.

Maximum power 200W

Brightness high brightness

Program build in program

Panel material glass

Base material high strength thick iron plate

DMX512, support artnet programming, online, master-slave, self-propelled, voice control, built-in program Control mode