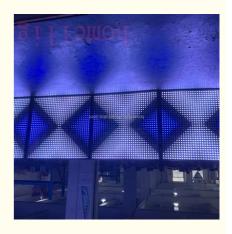

## More Images

High Brightness 1024pcs RGB 3in1 LED DMX Matrix Panel Light Blinder Light DJ Lights for Night Club

## **Products Description**

Products Name High Brightness 1024pcs RGB 3in1 LED DMX Matrix Panel Light Blinder

Light DJ Lights for Night Club

Model Number HM-LF1024

Power consumption 200W

Led Qty 1024pcs EGB smd5050 leds

Application disco, bar,stage,wedding,club.

Maximum power 200W

Brightness high brightness

Program build in program

Panel material glass

Base material high strength thick iron plate

DMX512, support artnet programming, online, master-slave, self-propelled, voice control, built-in program Control mode