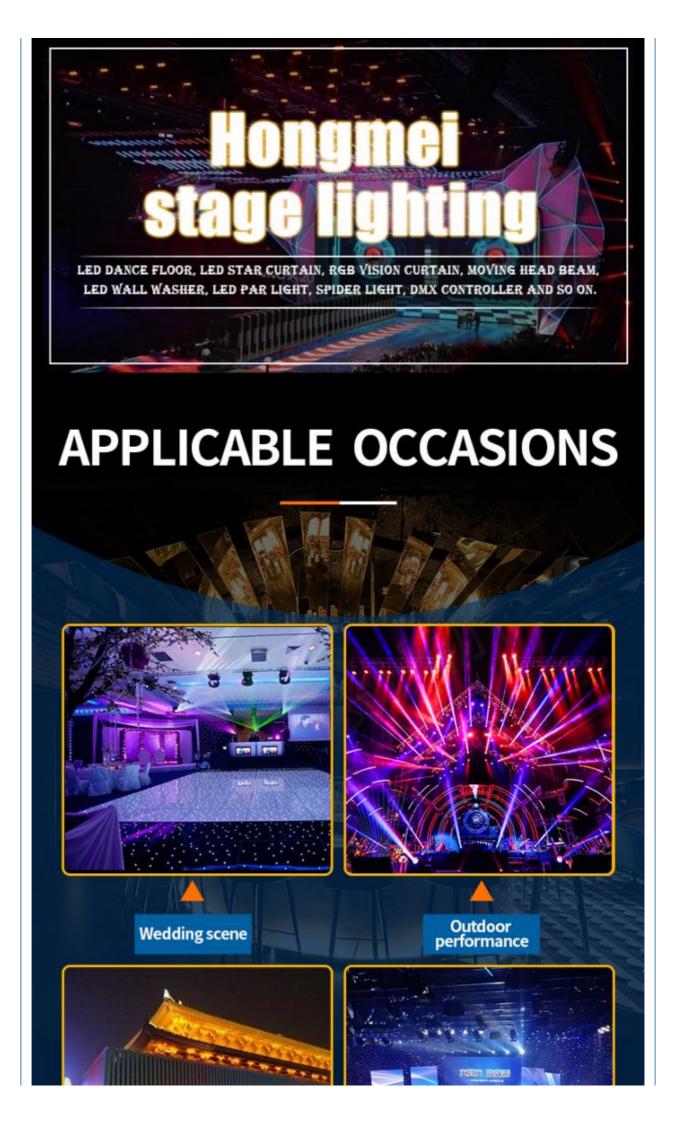

# Lighting feast is more than stage Bar disco stage performance Wedding scene Large stage

Our main products: LED dance floor,LED star curtain,RGB vision curtain,moving head beam,LED wall washer, LED pa light, Spider light, DMX controller and so on.

If you are interested in any of our products or would like to discuss a custom order, please fell free to contact us. We are looking forward to forming long business relationship with you! We sincerely welcome you to visit our company or contact us for cooperation!

Indoor performance