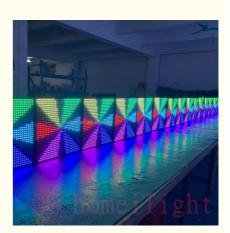

## More Images

High Brightness 1024pcs RGB 3in1 LED DMX Matrix Panel Light Blinder Light DJ Lights for Night Club

## **Products Description**

Products Name High Brightness 1024pcs RGB 3in1 LED DMX Matrix Panel Light Blinder

Light DJ Lights for Night Club

Model Number HM-LF1024

Power consumption 200W

Led Qty 1024pcs EGB smd5050 leds

Application disco, bar,stage,wedding,club.

Maximum power 200W

Brightness high brightness

Program build in program

Panel material glass

Base material high strength thick iron plate

DMX512, support artnet programming, online, master-slave, self-propelled, voice control, built-in program Control mode