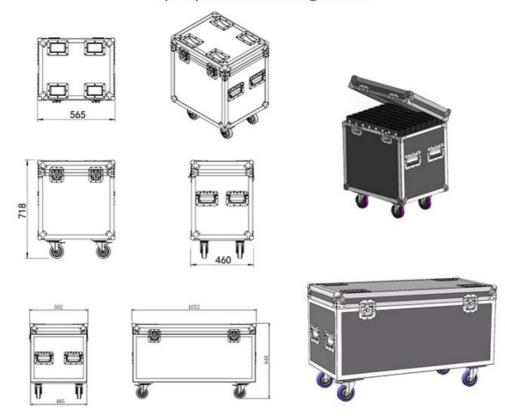

ts for Night Club



## Recommend Products

## **Products Description**

Products Name High Brightness 1024pcs RGB 3in1 LED DMX Matrix Panel Light Blinder

Light DJ Lights for Night Club

Model Number HM-LF1024

Power consumption 200W

Led Qty 1024pcs EGB smd5050 leds

Application disco, bar,stage,wedding,club.

Maximum power 200W

Brightness high brightness

Program build in program

Panel material glass

Base material high strength thick iron plate

DMX512, support artnet programming, online, master-slave, self-propelled, voice control, built-in program Control mode

Protection lever IP55

Channel 8CH

Size 46\*46\*10.5cm

Weight 4.75kg







# Lighting feast is more than stage Bar disco stage performance Wedding scene Large stage



## PACKING DEATILS

# 8pcs panel in one flight case



## Contact Us

Leave us an inquiry if you feel interested, we can share you more detail information. Or contact us by whatsapp/wechat directly. Homei sales 24hours online service.



## Company Profile

Establish in 2008, Guangzhou HOMEI LIGHT is a manufacturer and trader, specialized in research, development and the production of stage light, all of our products comply with international quality standards and are greatly appreciated in a variety of different markets throughout the

Our main products: LED dance floor,LED star curtain,RGB vision curtain,moving head beam,LED wall washer, LED pa light, Spider light, DMX controller and so on.

If you are interested in any of our products or would like to discuss a custom order, please fell free to contact us. We are looking forward to formin