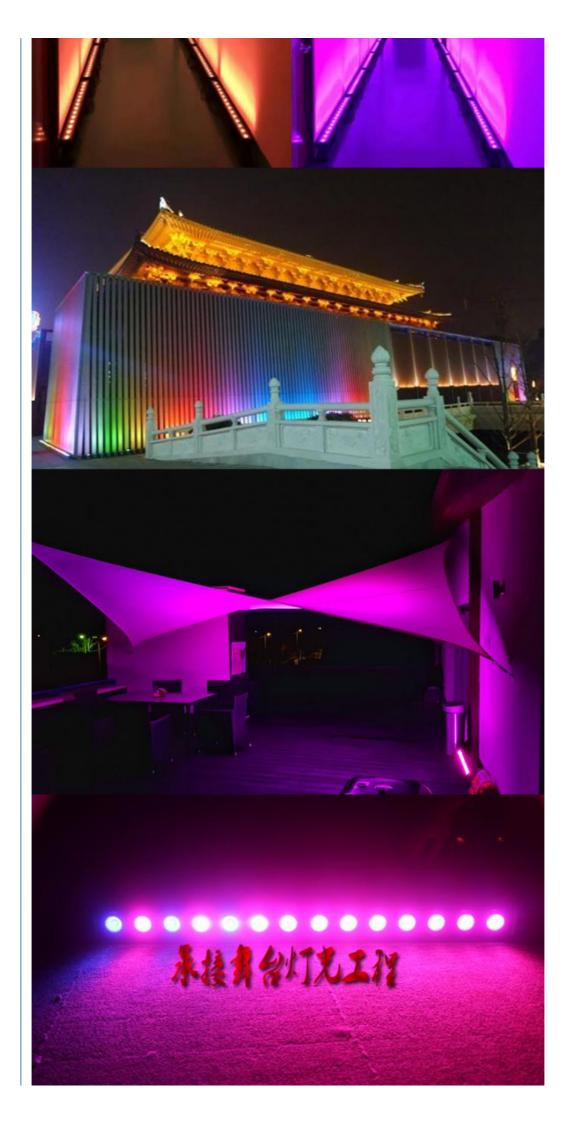

#### More Images

**Products Description** 

professional stage lighting 14\*30W RGB 3in1 led pixel bar IP65 building decoration wall washer light

Products Name professional stage lighting 14\*30W RGB 3in1 led pixel bar IP65

building decoration wall washer light

Model Number HM-B14

Power consumption 460W

Led QTY 14pcs 30W RGB 3in1 leds

Application disco, bar, stage, wedding, club.

Material Aluminum

Protection level IP65

Control mode DMX512, Master-slave, Auto Run, Sound active

Channel 9/41CH

Dimmer 0-100% Dimming

Packing size 106\*9\*14cm 1PC/CTN

Weight 7.5KG

**Products Shows** 

**Recommend Products** 