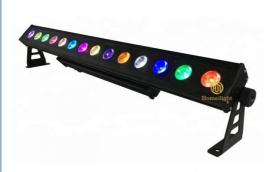

#### 14\*30W RGB 3in1 LED Pixel Bar IP65 Building Decoration Wall Washer Light for Lighting

#### More Images

**Products Description** 

professional stage lighting 14\*30W RGB 3in1 led pixel bar IP65 building decoration wall washer light

Products Name professional stage lighting 14\*30W RGB 3in1 led pixel bar IP65

building decoration wall washer light

Model Number HM-B14

Power consumption 460W

Led QTY 14pcs 30W RGB 3in1 leds

Application disco, bar, stage, wedding, club.

Material Aluminum

Protection level IP65

Control mode DMX512, Master-slave, Auto Run, Sound active