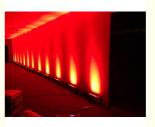

#### 14\*30W RGB 3in1 LED Pixel Bar IP65 Building Decoration Wall Washer Light for Lighting

#### More Images

**Products Description** 

professional stage lighting 14\*30W RGB 3in1 led pixel bar IP65 building decoration wall washer light

Products Name professional stage lighting 14\*30W RGB 3in1 led pixel bar IP65

building decoration wall washer light

Model Number HM-B14

Power consumption 460W

Led QTY 14pcs 30W RGB 3in1 leds

Application disco, bar, stage, wedding, club.

Material Aluminum

Protection level IP65

Control mode DMX512, Master-slave, Auto Run, Sound active