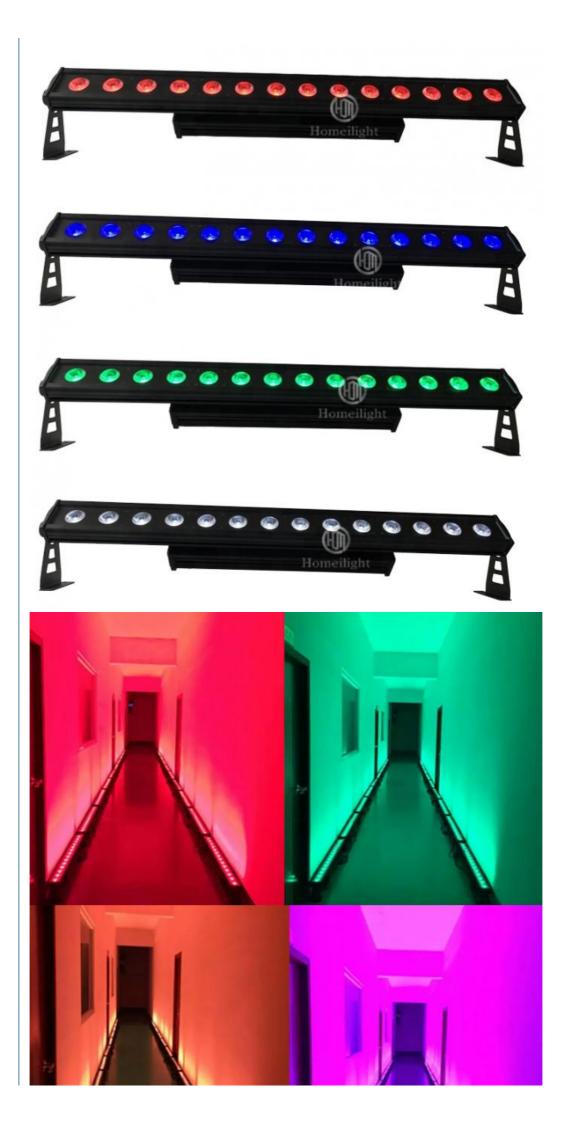

#### More Images

**Products Description** 

professional stage lighting 14\*30W RGB 3in1 led pixel bar IP65 building decoration wall washer light

Products Name professional stage lighting 14\*30W RGB 3in1 led pixel bar IP65

building decoration wall washer light

Model Number HM-B14

Power consumption 460W

Led QTY 14pcs 30W RGB 3in1 leds

Application disco, bar, stage, wedding, club.

Material Aluminum

Protection level IP65

Control mode DMX512, Master-slave, Auto Run, Sound active

Channel 9/41CH

Dimmer 0-100% Dimming

Packing size 106\*9\*14cm 1PC/CTN

Weight 7.5KG

**Products Shows** 

**Recommend Products** 