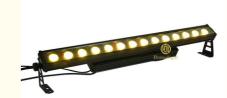

#### 14\*30W RGB 3in1 LED Pixel Bar IP65 Building Decoration Wall Washer Light for Lighting

#### More Images

**Products Description** 

professional stage lighting 14\*30W RGB 3in1 led pixel bar IP65 building decoration wall washer light

Products Name professional stage lighting 14\*30W RGB 3in1 led pixel bar IP65

building decoration wall washer light

Model Number HM-B14

Power consumption 460W

Led QTY 14pcs 30W RGB 3in1 leds

Application disco, bar, stage, wedding, club.

Material Aluminum

Protection level IP65

Control mode DMX512, Master-slave, Auto Run, Sound active

Channel 9/41CH

Dimmer 0-100% Dimming

Packing size 106\*9\*14cm 1PC/CTN

Weight 7.5KG

**Products Shows** 

**Recommend Products** 