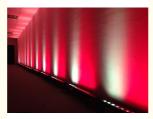

#### 14\*30W RGB 3in1 LED Pixel Bar IP65 Building Decoration Wall Washer Light for Lighting

building decoration wall washer light

Model Number HM-B14

Power consumption 460W

Led QTY 14pcs 30W RGB 3in1 leds

Application disco, bar, stage, wedding, club.

Material Aluminum

Protection level IP65

Control mode DMX512, Master-slave, Auto Run, Sound active