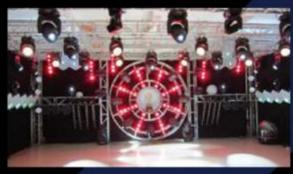

Im): 3600 • CRI (Ra>): 90 Warranty(Year): 1-Year



#### More Images











**Products Description** 

professional stage lighting 14\*30W RGB 3in1 led pixel bar IP65 building decoration wall washer light





Products Name professional stage lighting 14\*30W RGB 3in1 led pixel bar IP65

building decoration wall washer light

Model Number HM-B14

Power consumption 460W

Led QTY 14pcs 30W RGB 3in1 leds

Application disco, bar, stage, wedding, club.

Material Aluminum

Protection level IP65

Control mode DMX512, Master-slave, Auto Run, Sound active

Channel 9/41CH

Dimmer 0-100% Dimming

Packing size 106\*9\*14cm 1PC/CTN

Weight 7.5KG

**Products Shows** 









**Recommend Products** 

### Company Profile





# PRODUCT PRAISE



# PICTURES OF THE FACTORY





Office



**Factory** 



Product Sample









## **PRODUCTION FIOW**







Welding

Wiring

Sewing







Installation



Inwtaii lamo bead



Debugging 2



Packaging



Finishde peodict

Certifications



#### Product packaging

Packing Detail:1.Carton box(default) 2.Flight case (customer logo are avaliable)

Delivery Detail: Shipped in 3 - 15 days after payment.



#### **FAQ**

#### 1. Q: Are you a factory or trading company?

A: We are a factory.

#### 2. Q: Where is your factory located? How can i visit there?

A: Our factory is located in Guangzhou City, Guangdong Province, China. About 30 minutes away from Guangzhou Baiyun Airport. All our clients, from home or abroad, are warmly welcome to visit us!

3. **Q: What's your certificates?** A: EMC,SGS,ROHS, and CE certificates passed.

#### 4. Q: Can you