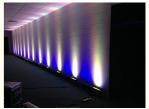

#### 14\*30W RGB 3in1 LED Pixel Bar IP65 Building Decoration Wall Washer Light for Lighting

#### More Images

**Products Description** 

professional stage lighting 14\*30W RGB 3in1 led pixel bar IP65 building decoration wall washer light

Products Name professional stage lighting 14\*30W RGB 3in1 led pixel bar IP65

building decoration wall washer light

Model Number HM-B14

Power consumption 460W

Led QTY 14pcs 30W RGB 3in1 leds

Application disco, bar, stage, wedding, club.

Material Aluminum

Protection level IP65

Control mode DMX512, Master-slave, Auto Run, Sound active