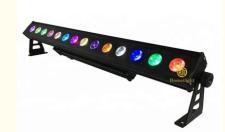

#### 14\*30W RGB 3in1 LED Pixel Bar IP65 Building Decoration Wall Washer Light for Lighting

#### More Images

**Products Description** 

professional stage lighting 14\*30W RGB 3in1 led pixel bar IP65 building decoration wall washer light

Products Name professional stage lighting 14\*30W RGB 3in1 led pixel bar IP65

building decoration wall washer light

Model Number HM-B14

Power consumption 460W

Led QTY 14pcs 30W RGB 3in1 leds

Application disco, bar, stage, wedding, club.

Material Aluminum

Protection level IP65

Control mode DMX512, Master-slave, Auto Run, Sound active

Channel 9/41CH

Dimmer 0-100% Dimming

Packing size 106\*9\*14cm 1PC/CTN

Weight 7.5KG

**Products Shows** 

**Recommend Products** 