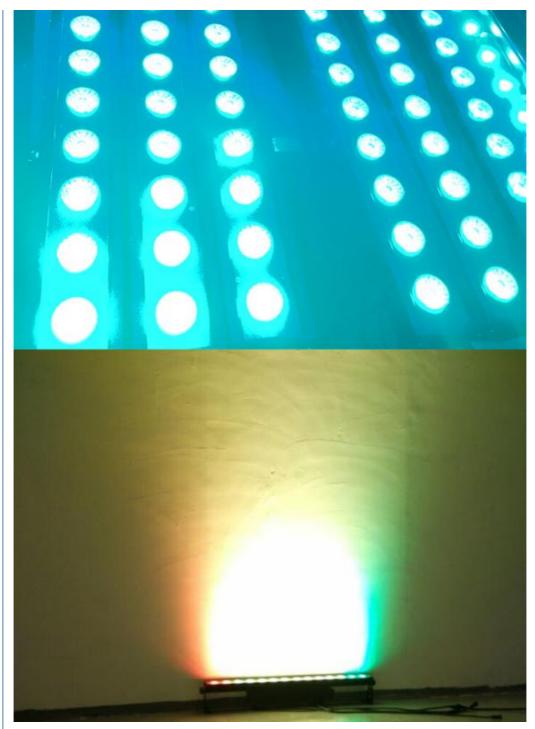

#### More Images

**Products Description** 

professional stage lighting 14\*30W RGB 3in1 led pixel bar IP65 building decoration wall washer light

Products Name professional stage lighting 14\*30W RGB 3in1 led pixel bar IP65

building decoration wall washer light

Model Number HM-B14

Power consumption 460W

Led QTY 14pcs 30W RGB 3in1 leds

Application disco, bar, stage, wedding, club.

Material Aluminum

Protection level IP65

Control mode DMX512, Master-slave, Auto Run, Sound active

Channel 9/41CH

Dimmer 0-100% Dimming

Packing size 106\*9\*14cm 1PC/CTN

Weight 7.5KG

**Products Shows** 

**Recommend Products** 