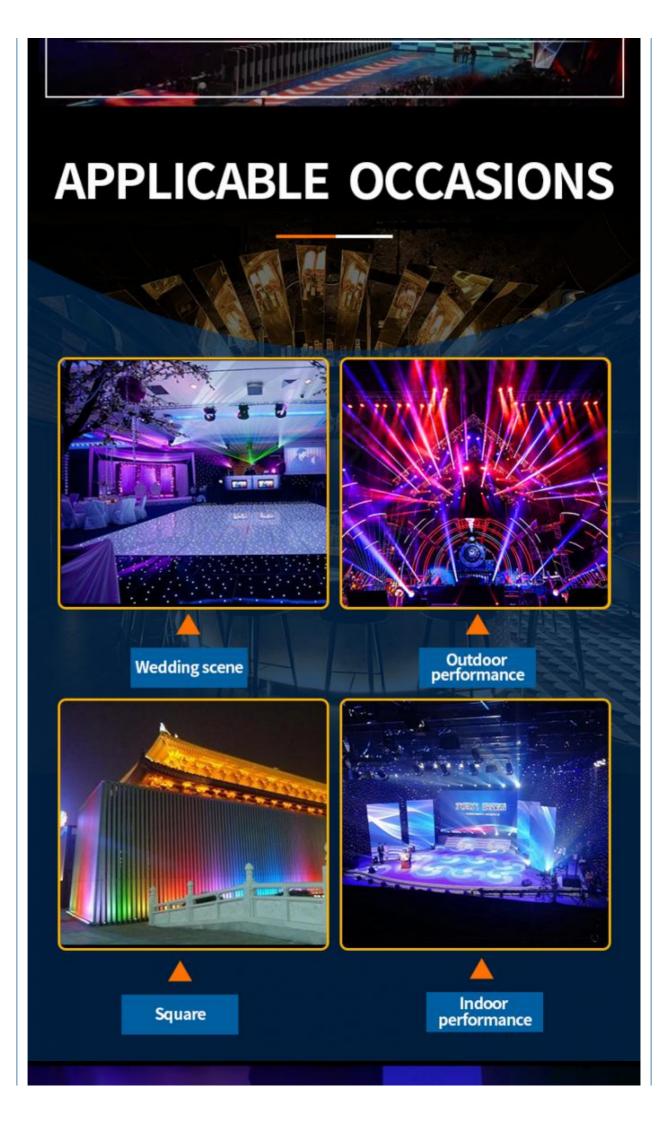

pe: Wall Washers

• Input Voltage(V): AC85-265V/DC12-24V

Lamp Luminous Flux(Im): 3600 • CRI (Ra>): 90 Warranty(Year): 1-Year



#### More Images











**Products Description** 

professional stage lighting 14\*30W RGB 3in1 led pixel bar IP65 building decoration wall washer light





Products Name professional stage lighting 14\*30W RGB 3in1 led pixel bar IP65

building decoration wall washer light

Model Number HM-B14

Power consumption 460W

Led QTY 14pcs 30W RGB 3in1 leds

Application disco, bar, stage, wedding, club.

Material Aluminum

Protection level IP65

Control mode DMX512, Master-slave, Auto Run, Sound active

Channel 9/41CH

Dimmer 0-100% Dimming

Packing size 106\*9\*14cm 1PC/CTN

Weight 7.5KG

**Products Shows** 









**Recommend Products** 

### Company Profile





# PRODUCT PRAISE



# PICTURES OF THE FACTORY





Office



**Factory** 



Product Sample









## **PRODUCTION FIOW**







Welding

Wiring

Sewing







Installation



Inwtaii lamo bead



Debugging 2



Packaging



Finishde peodict

Certifications



#### Product packaging

Packing Detail:1.Carton box(default) 2.Flight case (customer logo are avaliable)

Delivery Detail: Shipped in 3 - 15 days after payment.



#### **FAQ**

#### 1. Q: Are you a factory or trading company?

A: We are a factory.

#### 2. Q: Where is your factory located? How can i visit there?

A: Our factory is located in Guangzhou City, Guangdong Province, China. About 30 minutes away from Guangzhou Baiyun Airport. All our clients, from home or abroad, are warmly welcome to visit us!

3. **Q: What's your cer