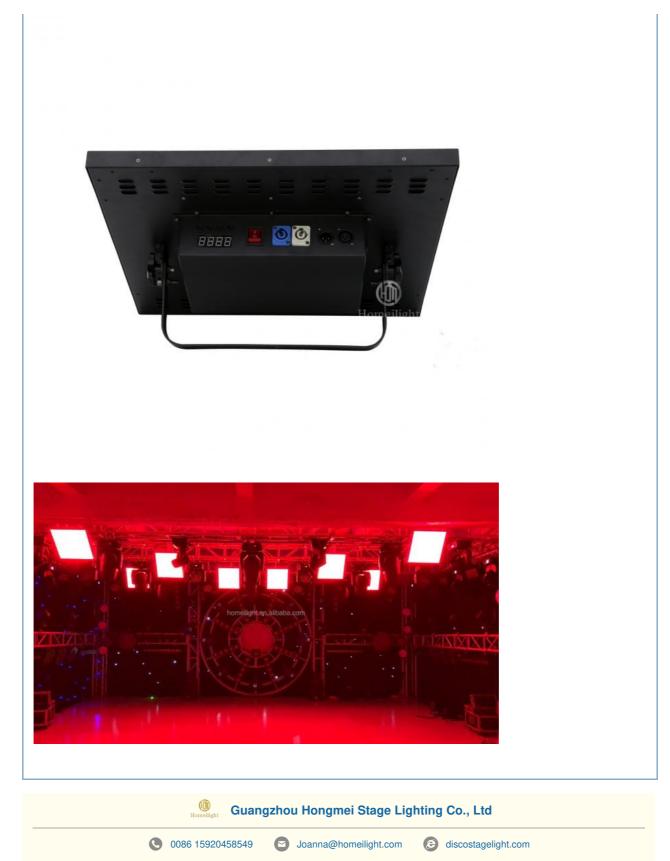

# 12x12 Blinder Light Luces Dj Disco Club Party Stage Lights for Church Led Matrix Light with Background

### **Products Description**

| Products Name     | 12x12 Blinder Light Luces Dj Disco Club Party Stage Lights for Church Led<br>Matrix Light with Background |
|-------------------|-----------------------------------------------------------------------------------------------------------|
| Model Number      | HM-B144W                                                                                                  |
| Power consumption | 200W                                                                                                      |
| Led Qty           | 144pcs EGB smd5050 leds                                                                                   |
| Application       | disco, bar,stage,wedding,club.                                                                            |
| Maximum power     | 200W                                                                                                      |
| Brightness        | high brightness                                                                                           |
| Program           | build in program                                                                                          |
| Panel material    | metal                                                                                                     |
| Base material     | high strength thick iron plate                                                                            |
| Control mode      | DMX512, support artnet programming, online, master-slave, self-propelled, voice control, built-in program |
| Protection lever  | IP55                                                                                                      |
| Channel           | 14/432CH                                                                                                  |
| Size              | 50*50*5.5cm                                                                                               |
| Weight            | 10.5kg                                                                                                    |