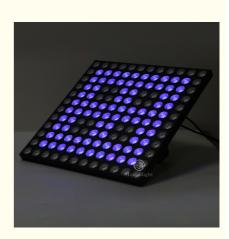

## 12x12 RGB SMD5050 LED Matrix Light For Church Stage Luces Dj Disco Club **Party Lights**

#### More Images

Our Product Introduction

12x12 RGB SMD5050 Led Matrix Light For Church Stage Luces Dj Disco Club Party Lights

# 12x12 Blinder Light Luces Dj Disco Club Party Stage Lights for Church Led Matrix Light with Background