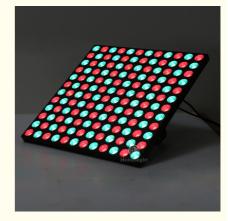

## 12x12 RGB SMD5050 LED Matrix Light For Church Stage Luces Dj Disco Club **Party Lights**

#### More Images

Our Product Introduction

12x12 RGB SMD5050 Led Matrix Light For Church Stage Luces Dj Disco Club Party Lights

# 12x12 Blinder Light Luces Dj Disco Club Party Stage Lights for Church Led Matrix Light with Background