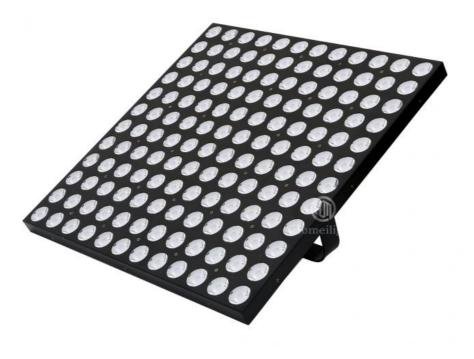

## 12x12 RGB SMD5050 LED Matrix Light For Church Stage Luces Dj Disco Club **Party Lights**

#### More Images

Our Product Introduction

12x12 RGB SMD5050 Led Matrix Light For Church Stage Luces Dj Disco Club Party Lights

# 12x12 Blinder Light Luces Dj Disco Club Party Stage Lights for Church Led Matrix Light with Background