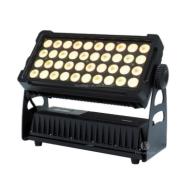

### IP65 40pcs\*12W RGBW 4in1 LED Wall Washer Bar Light Rainbow Effect Beam **Light for Building**

#### **Products Description**

Products Name Building panel decoration 44pcs\*12W RGBW 4in1 IP65

projection light rainbow effect beam light

Model Number HM-W44

Power consumption 500W

Led QTY 44pcs 12W RGBW 4in1 leds

Application disco, bar, stage, wedding, club.

Material Aluminum

Protection level IP65

Control mode DMX512, Master-slave, Auto Run, Sound active

Channel 9/41CH

Dimmer 0-100% Dimming

Packing size 60\*35\*36cm(1PC/CTN)