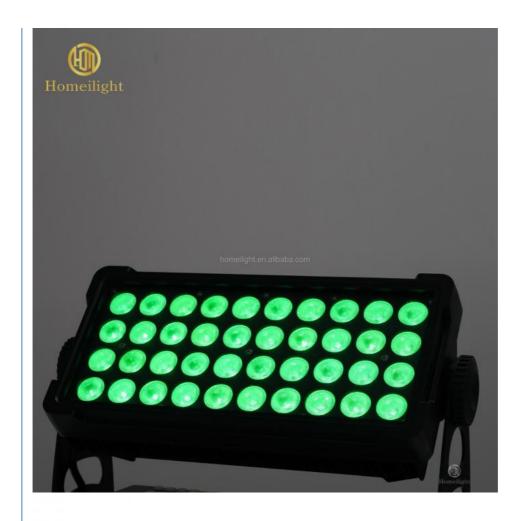

# IP65 40pcs\*12W RGBW 4in1 LED Wall Washer Bar Light Rainbow Effect Beam Light for Building

#### **Products Description**

Products Name Building panel decoration 44pcs\*12W RGBW 4in1 IP65

projection light rainbow effect beam light

Model Number HM-W44

Power consumption 500W

Led QTY 44pcs 12W RGBW 4in1 leds

Application disco, bar, stage, wedding, club.

Material Aluminum

Protection level IP65

Control mode DMX512, Master-slave, Auto Run, Sound active

Channel 9/41CH

Dimmer 0-100% Dimming

Packing size 60\*35\*36cm(1PC/CTN)