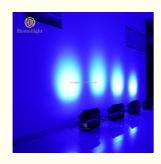

### IP65 40pcs\*12W RGBW 4in1 LED Wall Washer Bar Light Rainbow Effect Beam **Light for Building**

#### **Products Description**

Products Name Building panel decoration 44pcs\*12W RGBW 4in1 IP65

projection light rainbow effect beam light

Model Number HM-W44

Power consumption 500W

Led QTY 44pcs 12W RGBW 4in1 leds

Application disco, bar, stage, wedding, club.

Material Aluminum

Protection level IP65

Control mode DMX512, Master-slave, Auto Run, Sound active

Channel 9/41CH

Dimmer 0-100% Dimming

Packing size 60\*35\*36cm(1PC/CTN)