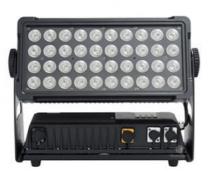

### IP65 40pcs\*12W RGBW 4in1 LED Wall Washer Bar Light Rainbow Effect Beam **Light for Building**

#### **Products Description**

Products Name Building panel decoration 44pcs\*12W RGBW 4in1 IP65

projection light rainbow effect beam light

Model Number HM-W44

Power consumption 500W

Led QTY 44pcs 12W RGBW 4in1 leds

Application disco, bar, stage, wedding, club.

Material Aluminum

Protection level IP65

Control mode DMX512, Master-slave, Auto Run, Sound active

Channel 9/41CH

Dimmer 0-100% Dimming

Packing size 60\*35\*36cm(1PC/CTN)