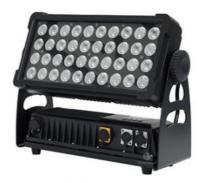

# IP65 40pcs\*12W RGBW 4in1 LED Wall Washer Bar Light Rainbow Effect Beam Light for Building

#### **Products Description**

Products Name Building panel decoration 44pcs\*12W RGBW 4in1 IP65

projection light rainbow effect beam light

Model Number HM-W44

Power consumption 500W

Led QTY 44pcs 12W RGBW 4in1 leds

Application disco, bar, stage, wedding, club.

Material Aluminum

Protection level IP65

Control mode DMX512, Master-slave, Auto Run, Sound active

Channel 9/41CH

Dimmer 0-100% Dimming

Packing size 60\*35\*36cm(1PC/CTN)