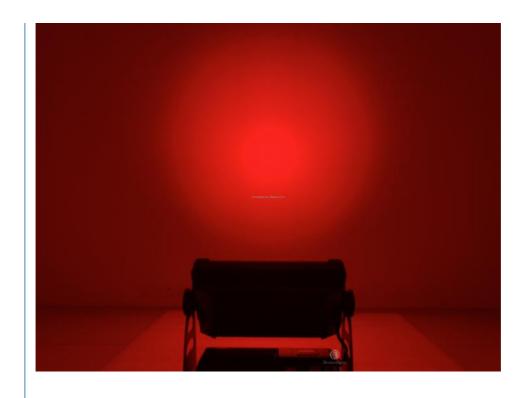

### IP65 40pcs\*12W RGBW 4in1 LED Wall Washer Bar Light Rainbow Effect Beam **Light for Building**

# IP65 40pcs\*12W RGBW 4in1 LED Wall Washer Bar Light Rainbow Effect Beam Light for Building

Application disco, bar, stage, wedding, club.

Material Aluminum

Protection level IP65

Control mode DMX512, Master-slave, Auto Run, Sound active

Channel 9/41CH

Dimmer 0-100% Dimming

Packing size 60\*35\*36cm(1PC/CTN)