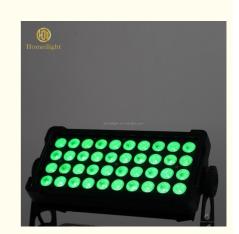

### IP65 40pcs\*12W RGBW 4in1 LED Wall Washer Bar Light Rainbow Effect Beam **Light for Building**

#### **Products Description**

Products Name Building panel decoration 44pcs\*12W RGBW 4in1 IP65

projection light rainbow effect beam light

Model Number HM-W44

Power consumption 500W

Led QTY 44pcs 12W RGBW 4in1 leds

Application disco, bar, stage, wedding, club.

Material Aluminum

Protection level IP65

Control mode DMX512, Master-slave, Auto Run, Sound active

Channel 9/41CH

Dimmer 0-100% Dimming

Packing size 60\*35\*36cm(1PC/CTN)