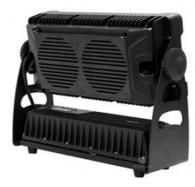

# IP65 40pcs\*12W RGBW 4in1 LED Wall Washer Bar Light Rainbow Effect Beam Light for Building

#### **Products Description**

Products Name Building panel decoration 44pcs\*12W RGBW 4in1 IP65

projection light rainbow effect beam light

Model Number HM-W44

Power consumption 500W

Led QTY 44pcs 12W RGBW 4in1 leds

Application disco, bar, stage, wedding, club.

Material Aluminum

Protection level IP65

Control mode DMX512, Master-slave, Auto Run, Sound active

Channel 9/41CH

Dimmer 0-100% Dimming

Packing size 60\*35\*36cm(1PC/CTN)