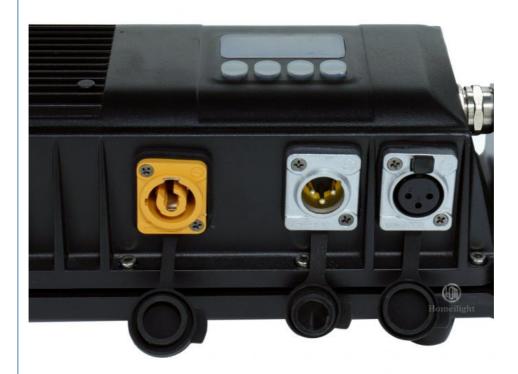

Application disco, bar, stage, wedding, club.

Material Aluminum

Protection level IP65

Control mode DMX512, Master-slave, Auto Run, Sound active

Channel 9/41CH

Dimmer 0-100% Dimming

Packing size 60\*35\*36cm(1PC/CTN)