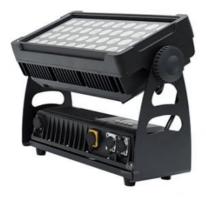

# IP65 40pcs\*12W RGBW 4in1 LED Wall Washer Bar Light Rainbow Effect Beam Light for Building

#### **Products Description**

Products Name Building panel decoration 44pcs\*12W RGBW 4in1 IP65

projection light rainbow effect beam light

Model Number HM-W44

Power consumption 500W

Led QTY 44pcs 12W RGBW 4in1 leds

Application disco, bar, stage, wedding, club.

Material Aluminum

Protection level IP65

Control mode DMX512, Master-slave, Auto Run, Sound active

Channel 9/41CH

Dimmer 0-100% Dimming

Packing size 60\*35\*36cm(1PC/CTN)