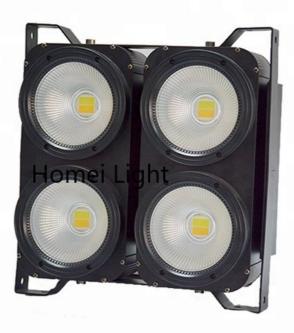

# warm white 4 Eye Blinder LED Light 4kg For Lecture Event Church

#### **Product Specification**

90-240v Voltage:

. Light Source: 4\*100W Jingxin Lamp White Or Warm White · Color:

60° • Beam Angle:

· Control Mode: DMX, Automatic Mode, Master-slave Mode

Channel: 2/6/12CH Shell: Aluminum Alloy

### **Products Description**

Voltage 100V~240V/50~60Hz

light source 4\*100W Jingxin lamp

control mode DMX, automatic mode, master-slave mode

Channel 2/6/12CH

Enclosure Aluminum