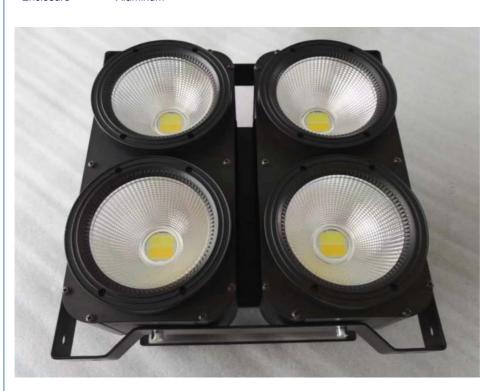

#### More Images

### **Products Description**

Voltage 100V~240V/50~60Hz

light source 4\*100W Jingxin lamp

control mode DMX, automatic mode, master-slave mode

Channel 2/6/12CH

Enclosure Aluminum