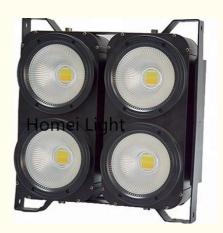

# warm white 4 Eye Blinder LED Light 4kg For Lecture Event Church

#### **Product Specification**

90-240v Voltage:

. Light Source: 4\*100W Jingxin Lamp White Or Warm White · Color:

60° • Beam Angle:

· Control Mode: DMX, Automatic Mode, Master-slave Mode

Channel: 2/6/12CH Shell: Aluminum Alloy

• Net Weight: 4kg

• Port: Guangzhou

• Highlight: 4 Eye Blinder LED Light,

Warm White 4 Eye Blinder, Warm White LED Light 4kg

### **Products Description**

Voltage 100V~240V/50~60Hz

light source 4\*100W Jingxin lamp

control mode DMX, automatic mode, master-slave mode

Channel 2/6/12CH

Enclosure Aluminum