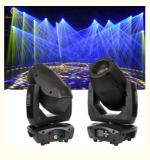

#### 3IN1 200W Moving Head Light

#### More Images

200w Led 3in1 Beam Lighting Equipment Stage Head Moving Lights For DJ Disco Stage Lighting