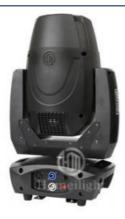

#### 3IN1 200W Moving Head Light

#### **Product Specification**

• Color Temperature(CCT): 6000K (Daylight Alert)

 Lamp Luminous Efficiency(lm/w):

• Color Rendering Index(Ra): 90 Support Dimmer:

• Lighting Solutions Service: Lighting And Circuitry Design, DIALux Evo

Layout, LitePro DLX Layout, Agi32 Layout, Auto CAD Layout, Onsite Metering, Project

Installation

· Lifespan (hours): 50000 • Working Time (hours): 50000 • Product Weight kg: 16

• Type: Moving Lights • Input Voltage(V): 100V-240V 50-60HZ

8500 Lamp Luminous Flux(Im): • CRI (Ra>): 90