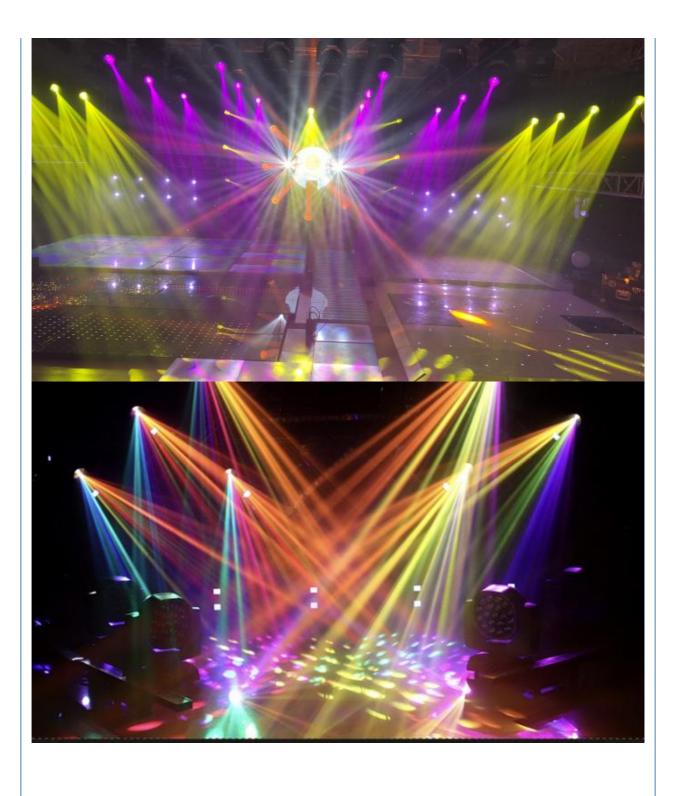

#### More Images

200w Led 3in1 Beam Lighting Equipment Stage Head Moving Lights For DJ Disco Stage Lighting

# Application: Club, shows, wedding, disco, party...

**Spare Parts** 

Contact Us