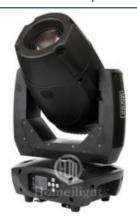

#### 3IN1 200W Moving Head Light

#### **Product Specification**

• Color Temperature(CCT): 6000K (Daylight Alert)

 Lamp Luminous Efficiency(lm/w):

• Color Rendering Index(Ra): 90 Support Dimmer:

• Lighting Solutions Service: Lighting And Circuitry Design, DIALux Evo

Layout, LitePro DLX Layout, Agi32 Layout, Auto CAD Layout, Onsite Metering, Project

Installation

· Lifespan (hours): 50000 • Working Time (hours): 50000 • Product Weight kg: 16

• Type: Moving Lights • Input Voltage(V): 100V-240V 50-60HZ

8500 Lamp Luminous Flux(Im): • CRI (Ra>): 90