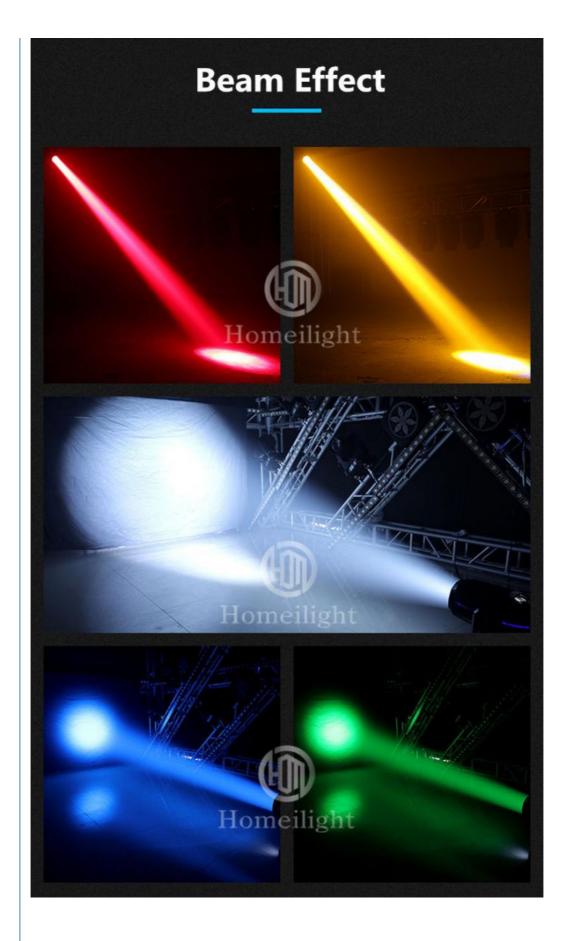

#### More Images

200w Led 3in1 Beam Lighting Equipment Stage Head Moving Lights For DJ Disco Stage Lighting