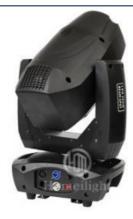

#### 3IN1 200W Moving Head Light

#### **Product Specification**

• Color Temperature(CCT): 6000K (Daylight Alert)

 Lamp Luminous Efficiency(lm/w):

• Color Rendering Index(Ra): 90 Support Dimmer:

• Lighting Solutions Service: Lighting And Circuitry Design, DIALux Evo

Layout, LitePro DLX Layout, Agi32 Layout, Auto CAD Layout, Onsite Metering, Project

Installation

· Lifespan (hours): 50000 • Working Time (hours): 50000 • Product Weight kg: 16

• Type: Moving Lights • Input Voltage(V): 100V-240V 50-60HZ

8500 Lamp Luminous Flux(Im): • CRI (Ra>): 90