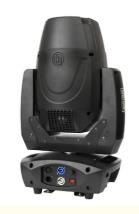

#### 3IN1 200W Moving Head Light

#### More Images

200w Led 3in1 Beam Lighting Equipment Stage Head Moving Lights For DJ Disco Stage Lighting