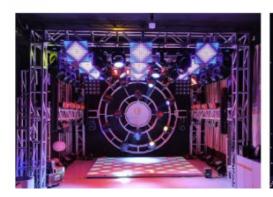

#### 3IN1 200W Moving Head Light

#### More Images

200w Led 3in1 Beam Lighting Equipment Stage Head Moving Lights For DJ Disco Stage Lighting