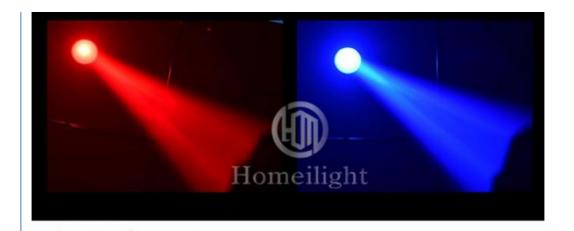

#### More Images

200w Led 3in1 Beam Lighting Equipment Stage Head Moving Lights For DJ Disco Stage Lighting