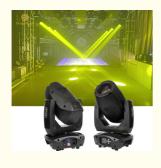

#### 3IN1 200W Moving Head Light

#### More Images

200w Led 3in1 Beam Lighting Equipment Stage Head Moving Lights For DJ Disco Stage Lighting