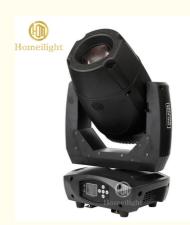

#### 3IN1 200W Moving Head Light

#### More Images

200w Led 3in1 Beam Lighting Equipment Stage Head Moving Lights For DJ Disco Stage Lighting