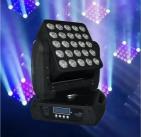

#### More Images

| Product<br>name          | Durable Ultra-quiet Sliding LED<br>Dance Light Disco Stage Events<br>Light LED Matrix Moving Head |
|--------------------------|---------------------------------------------------------------------------------------------------|
| Voltage                  | AC100-240V,50-60Hz                                                                                |
| Power<br>consumptio<br>n | 400w                                                                                              |
| Light source             | 25*10w full color lamp<br>beads,RGBW                                                              |
| Control<br>mode          | DMX512,automatic,master-<br>slave,sound active                                                    |
| Channel                  | 16/37/112CH                                                                                       |
| Connector                | three-core XLR DMX512 signal<br>connection Power can be<br>connected in series                    |