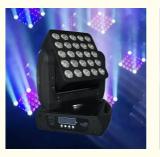

#### More Images

| Product<br>name          | Durable Ultra-quiet Sliding LED<br>Dance Light Disco Stage Events<br>Light LED Matrix Moving Head |
|--------------------------|---------------------------------------------------------------------------------------------------|
| Voltage                  | AC100-240V,50-60Hz                                                                                |
| Power<br>consumptio<br>n | 400w                                                                                              |
| Light source             | 25*10w full color lamp<br>beads,RGBW                                                              |
| Control<br>mode          | DMX512,automatic,master-<br>slave,sound active                                                    |
| Channel                  | 16/37/112CH                                                                                       |
| Connector                | three-core XLR DMX512 signal<br>connection Power can be<br>connected in series                    |