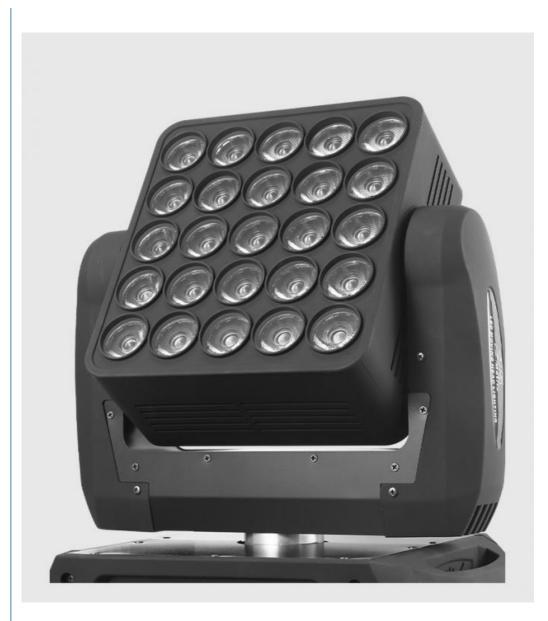

#### More Images

| Product<br>name          | Durable Ultra-quiet Sliding LED<br>Dance Light Disco Stage Events<br>Light LED Matrix Moving Head |
|--------------------------|---------------------------------------------------------------------------------------------------|
| Voltage                  | AC100-240V,50-60Hz                                                                                |
| Power<br>consumptio<br>n | 400w                                                                                              |
| Light source             | 25*10w full color lamp<br>beads,RGBW                                                              |
| Control<br>mode          | DMX512,automatic,master-<br>slave,sound active                                                    |
| Channel                  | 16/37/112CH                                                                                       |
| Connector                | three-core XLR DMX512 signal<br>connection Power can be<br>connected in series                    |