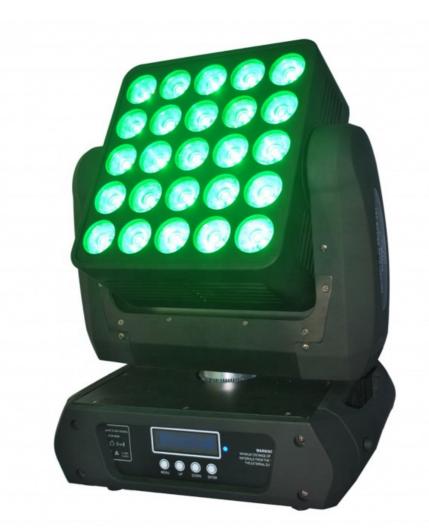

# Stage Special Effect LED Matrix Moving Head Disco Stage Light with RGB **Color Mixture**

#### More Images

| Product<br>name          | Durable Ultra-quiet Sliding LED<br>Dance Light Disco Stage Events<br>Light LED Matrix Moving Head |
|--------------------------|---------------------------------------------------------------------------------------------------|
| Voltage                  | AC100-240V,50-60Hz                                                                                |
| Power<br>consumptio<br>n | 400w                                                                                              |
| Light source             | 25*10w full color lamp<br>beads,RGBW                                                              |
| Control<br>mode          | DMX512,automatic,master-<br>slave,sound active                                                    |
| Channel                  | 16/37/112CH                                                                                       |
| Connector                | three-core XLR DMX512 signal<br>connection Power can be<br>connected in series                    |