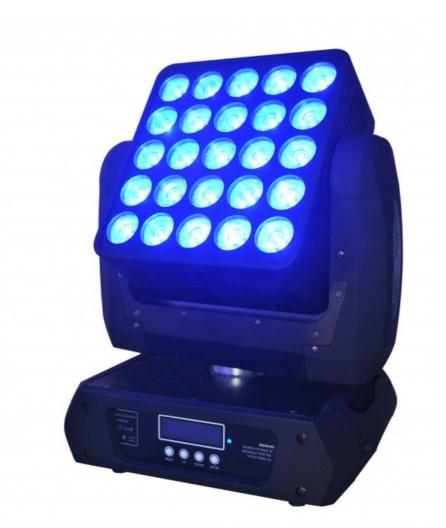

#### More Images

| Product<br>name          | Durable Ultra-quiet Sliding LED<br>Dance Light Disco Stage Events<br>Light LED Matrix Moving Head |
|--------------------------|---------------------------------------------------------------------------------------------------|
| Voltage                  | AC100-240V,50-60Hz                                                                                |
| Power<br>consumptio<br>n | 400w                                                                                              |
| Light source             | 25*10w full color lamp<br>beads,RGBW                                                              |
| Control<br>mode          | DMX512,automatic,master-<br>slave,sound active                                                    |
| Channel                  | 16/37/112CH                                                                                       |
| Connector                | three-core XLR DMX512 signal<br>connection Power can be<br>connected in series                    |