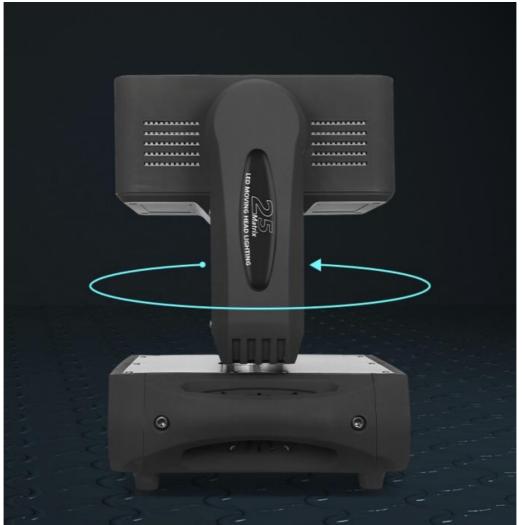

# Aluminum alloy body, sturdy and durable

The longer it is used, the smoother the surface, wear-resistant and scratch-resistant, and more convenient to use

High brightness

imported lamp

beads, more durable

Promise rotation, wide irradiation area

Quiet fan, efficient heat dissipation Intelligent heat dissipation design, beautiful and durable, prolong the service life of lamps