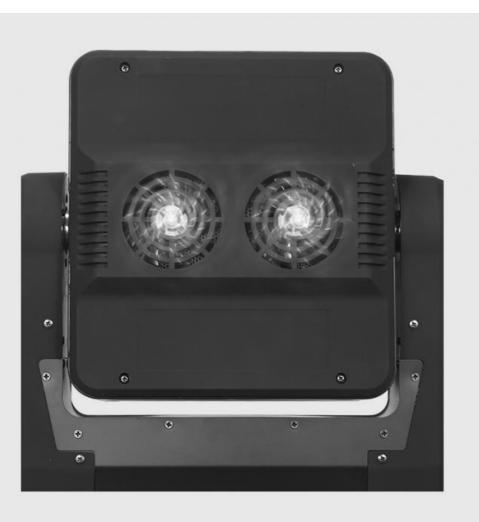

Promise rotation, wide irradiation area

Quiet fan, efficient heat dissipation Intelligent heat dissipation design, beautiful and durable, prolong the service life of lamps