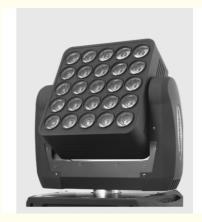

# Stage Special Effect LED Matrix Moving Head Disco Stage Light with RGB **Color Mixture**

#### More Images

| Product<br>name          | Durable Ultra-quiet Sliding LED<br>Dance Light Disco Stage Events<br>Light LED Matrix Moving Head |
|--------------------------|---------------------------------------------------------------------------------------------------|
| Voltage                  | AC100-240V,50-60Hz                                                                                |
| Power<br>consumptio<br>n | 400w                                                                                              |
| Light source             | 25*10w full color lamp<br>beads,RGBW                                                              |
| Control<br>mode          | DMX512,automatic,master-<br>slave,sound active                                                    |
| Channel                  | 16/37/112CH                                                                                       |
| Connector                | three-core XLR DMX512 signal<br>connection Power can be<br>connected in series                    |