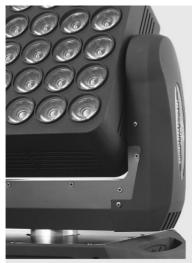

#### More Images

| Product<br>name          | Durable Ultra-quiet Sliding LED<br>Dance Light Disco Stage Events<br>Light LED Matrix Moving Head |
|--------------------------|---------------------------------------------------------------------------------------------------|
| Voltage                  | AC100-240V,50-60Hz                                                                                |
| Power<br>consumptio<br>n | 400w                                                                                              |
| Light source             | 25*10w full color lamp<br>beads,RGBW                                                              |
| Control<br>mode          | DMX512,automatic,master-<br>slave,sound active                                                    |
| Channel                  | 16/37/112CH                                                                                       |
| Connector                | three-core XLR DMX512 signal<br>connection Power can be<br>connected in series                    |

# Aluminum alloy body, sturdy and durable

The longer it is used, the smoother the surface, wear-resistant and scratch-resistant, and more convenient to use

High brightness

imported lamp

beads, more durable

Promise rotation, wide irradiation area

Quiet fan, efficient heat dissipation Intelligent heat dissipation design, beautiful and durable, prolong the service life of lamps