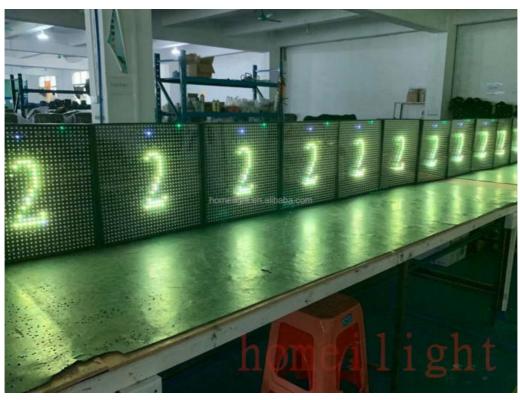

# Professional Stage Lights For Church 1024 RGB Blinder LED Matrix Lights With Background

## **Products Description**

Products Name Professional Stage Lights for Church 1024 RGB Blinder LED Matrix

Lights with background

Model Number HM-LF1024

Power consumption 200W

Led Qty 1024pcs EGB smd5050 leds

Application disco, bar, stage, wedding, club.

Maximum power 200W

Brightness high brightness

Program build in program

Panel material glass

Base material high strength thick iron plate

Control mode DMX512, support artnet programming, online, master-slave, self-

propelled, voice control, built-in program

Protection lever IP55

Channel 8CH

Size 46\*46\*10.5cm

Weight 4.75kg

Guangzhou Hongmei Stage Lighting Co., Ltd

0086 15920458549