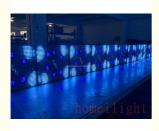

# 1024 LED Matrix Backlight IP56 200W RGB Blinder Light With **Background**

# Professional Stage Lights For Church 1024 RGB Blinder LED Matrix Lights With Background

## **Products Description**

Products Name Professional Stage Lights for Church 1024 RGB Blinder LED Matrix

Lights with background

Model Number HM-LF1024

Power consumption 200W

Led Qty 1024pcs EGB smd5050 leds