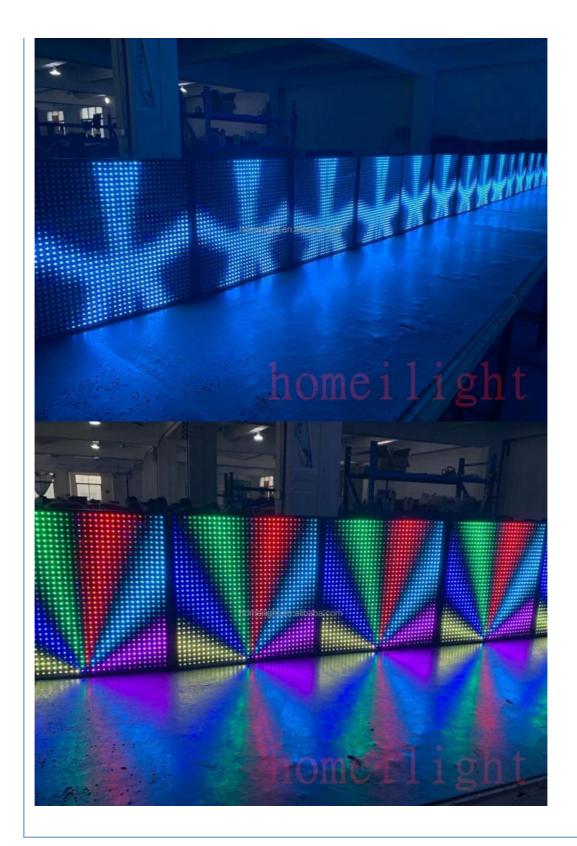

# More Images

# Professional Stage Lights For Church 1024 RGB Blinder LED Matrix Lights With Background

## **Products Description**

Products Name Professional Stage Lights for Church 1024 RGB Blinder LED Matrix

Lights with background

Model Number HM-LF1024

Power consumption 200W

Led Qty 1024pcs EGB smd5050 leds

Application disco, bar, stage, wedding, club.

Maximum power 200W

Brightness high brightness

Program build in program

Panel material glass

Base material high strength thick iron plate

Control mode DMX512, support artnet programming, online, master-slave, self-

propelled, voice control, built-in program

Protection lever IP55

Channel 8CH

Size 46\*46\*10.5cm

Weight 4.75kg

Guangzhou Hongmei Stage Lighting Co., Ltd

0086 15920458549