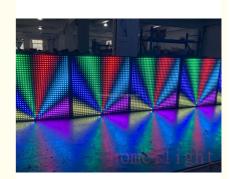

# 1024 LED Matrix Backlight IP56 200W RGB Blinder Light With **Background**

# Professional Stage Lights For Church 1024 RGB Blinder LED Matrix Lights With Background

## **Products Description**

Products Name Professional Stage Lights for Church 1024 RGB Blinder LED Matrix

Lights with background

Model Number HM-LF1024

Power consumption 200W

Led Qty 1024pcs EGB smd5050 leds