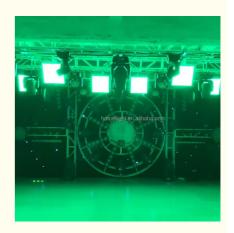

# 1024 LED Matrix Backlight IP56 200W RGB Blinder Light With **Background**

# Professional Stage Lights For Church 1024 RGB Blinder LED Matrix Lights With Background

## **Products Description**

Products Name Professional Stage Lights for Church 1024 RGB Blinder LED Matrix

Lights with background

Model Number HM-LF1024

Power consumption 200W

Led Qty 1024pcs EGB smd5050 leds