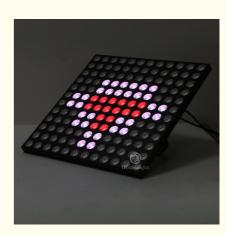

#### More Images

for more products please visit us on discostagelight.com

### 12x12 Led Blinder Lights RGB 3in1 Cob LED Matrix DJ Light for Night Club

# Products Description

| Products Name     | 12x12 Led Blinder Lights RGB 3in1 Cob LED Matrix DJ Light for Night Club                                  |
|-------------------|-----------------------------------------------------------------------------------------------------------|
| Model Number      | HM-B144W                                                                                                  |
| Power consumption | 200W                                                                                                      |
| Led Qty           | 144pcs EGB smd5050 leds                                                                                   |
| Application       | disco, bar,stage,wedding,club.                                                                            |
| Maximum power     | 200W                                                                                                      |
| Brightness        | high brightness                                                                                           |
| Program           | build in program                                                                                          |
| Panel material    | metal                                                                                                     |
| Base material     | high strength thick iron plate                                                                            |
| Control mode      | DMX512, support artnet programming, online, master-slave, self-propelled, voice control, built-in program |
| Protection lever  | IP55                                                                                                      |
| Channel           | 14/432CH                                                                                                  |
| Size              | 50*50*5.5cm                                                                                               |
| Weight            | 10.5kg                                                                                                    |