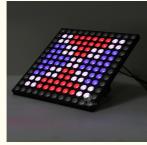

#### More Images

for more products please visit us on discostagelight.com

### 12x12 Led Blinder Lights RGB 3in1 Cob LED Matrix DJ Light for Night Club

# Products Description

| Products Name     | 12x12 Led Blinder Lights RGB 3in1 Cob LED Matrix DJ Light for Night Club                                  |
|-------------------|-----------------------------------------------------------------------------------------------------------|
| Model Number      | HM-B144W                                                                                                  |
| Power consumption | 200W                                                                                                      |
| Led Qty           | 144pcs EGB smd5050 leds                                                                                   |
| Application       | disco, bar,stage,wedding,club.                                                                            |
| Maximum power     | 200W                                                                                                      |
| Brightness        | high brightness                                                                                           |
| Program           | build in program                                                                                          |
| Panel material    | metal                                                                                                     |
| Base material     | high strength thick iron plate                                                                            |
| Control mode      | DMX512, support artnet programming, online, master-slave, self-propelled, voice control, built-in program |
| Protection lever  | IP55                                                                                                      |
| Channel           | 14/432CH                                                                                                  |
| Size              | 50*50*5.5cm                                                                                               |
| Weight            | 10.5kg                                                                                                    |