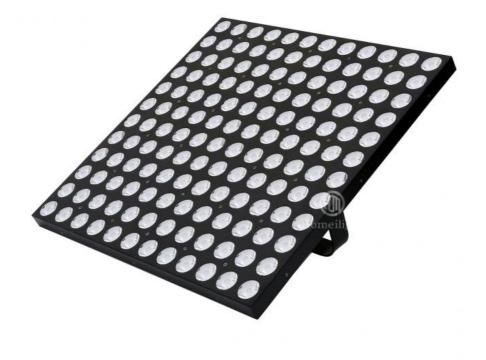

#### More Images

for more products please visit us on discostagelight.com

### 12x12 Led Blinder Lights RGB 3in1 Cob LED Matrix DJ Light for Night Club

# Products Description

| Products Name     | 12x12 Led Blinder Lights RGB 3in1 Cob LED Matrix DJ Light for Night Club                                  |
|-------------------|-----------------------------------------------------------------------------------------------------------|
| Model Number      | HM-B144W                                                                                                  |
| Power consumption | 200W                                                                                                      |
| Led Qty           | 144pcs EGB smd5050 leds                                                                                   |
| Application       | disco, bar,stage,wedding,club.                                                                            |
| Maximum power     | 200W                                                                                                      |
| Brightness        | high brightness                                                                                           |
| Program           | build in program                                                                                          |
| Panel material    | metal                                                                                                     |
| Base material     | high strength thick iron plate                                                                            |
| Control mode      | DMX512, support artnet programming, online, master-slave, self-propelled, voice control, built-in program |
| Protection lever  | IP55                                                                                                      |
| Channel           | 14/432CH                                                                                                  |
| Size              | 50*50*5.5cm                                                                                               |
| Weight            | 10.5kg                                                                                                    |