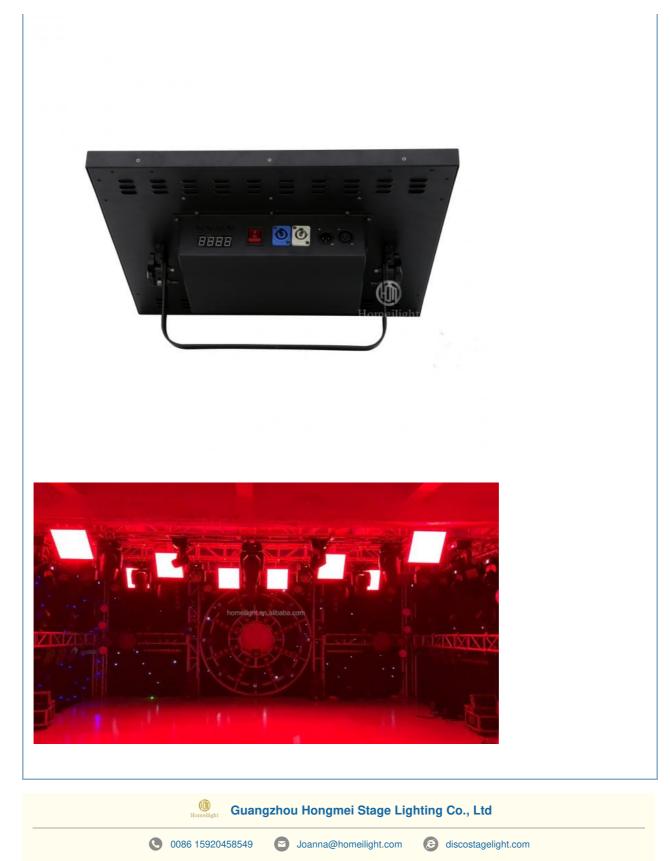

#### More Images

for more products please visit us on discostagelight.com

### 12x12 Led Blinder Lights RGB 3in1 Cob LED Matrix DJ Light for Night Club

# Products Description

| Products Name     | 12x12 Led Blinder Lights RGB 3in1 Cob LED Matrix DJ Light for Night Club                                  |
|-------------------|-----------------------------------------------------------------------------------------------------------|
| Model Number      | HM-B144W                                                                                                  |
| Power consumption | 200W                                                                                                      |
| Led Qty           | 144pcs EGB smd5050 leds                                                                                   |
| Application       | disco, bar,stage,wedding,club.                                                                            |
| Maximum power     | 200W                                                                                                      |
| Brightness        | high brightness                                                                                           |
| Program           | build in program                                                                                          |
| Panel material    | metal                                                                                                     |
| Base material     | high strength thick iron plate                                                                            |
| Control mode      | DMX512, support artnet programming, online, master-slave, self-propelled, voice control, built-in program |
| Protection lever  | IP55                                                                                                      |
| Channel           | 14/432CH                                                                                                  |
| Size              | 50*50*5.5cm                                                                                               |
| Weight            | 10.5kg                                                                                                    |