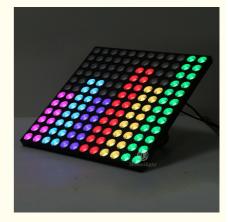

#### More Images

for more products please visit us on discostagelight.com

### 12x12 Led Blinder Lights RGB 3in1 Cob LED Matrix DJ Light for Night Club

# Products Description

| Products Name     | 12x12 Led Blinder Lights RGB 3in1 Cob LED Matrix DJ Light for Night Club                                  |
|-------------------|-----------------------------------------------------------------------------------------------------------|
| Model Number      | HM-B144W                                                                                                  |
| Power consumption | 200W                                                                                                      |
| Led Qty           | 144pcs EGB smd5050 leds                                                                                   |
| Application       | disco, bar,stage,wedding,club.                                                                            |
| Maximum power     | 200W                                                                                                      |
| Brightness        | high brightness                                                                                           |
| Program           | build in program                                                                                          |
| Panel material    | metal                                                                                                     |
| Base material     | high strength thick iron plate                                                                            |
| Control mode      | DMX512, support artnet programming, online, master-slave, self-propelled, voice control, built-in program |
| Protection lever  | IP55                                                                                                      |
| Channel           | 14/432CH                                                                                                  |
| Size              | 50*50*5.5cm                                                                                               |
| Weight            | 10.5kg                                                                                                    |