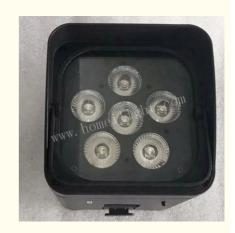

# Illuminate Your Wedding Stage with 6\*18 W Wireless DMX Battery Powered **LED Par Light**

# Wireless DMX Battery power 6\*18 W Led battery Par Light for wedding stage dj

**Products Description** 

Products Name Wireless DMX Battery power 6\*18 W Led battery Par Light for wedding

stage dj

Model Number HM-06

Power consumption 110W

Light Source RGBWA+UV 6in1 leds

Application disco, bar,stage,wedding,club.

Display LED display

Control mode DMX512, Master-slave, Auto Run, Sound active, wifi, remote, mobile phone

Channel 6/10CH