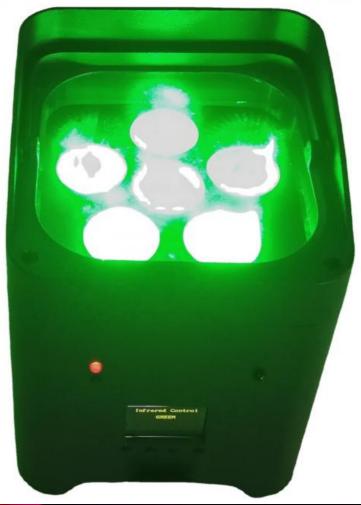

# Illuminate Your Wedding Stage with 6\*18 W Wireless DMX Battery Powered **LED Par Light**

# Wireless DMX Battery power 6\*18 W Led battery Par Light for wedding stage dj

**Products Description** 

Products Name Wireless DMX Battery power 6\*18 W Led battery Par Light for wedding

stage dj

Model Number HM-06

Power consumption 110W

Light Source RGBWA+UV 6in1 leds

Application disco, bar,stage,wedding,club.

Display LED display

Control mode DMX512, Master-slave, Auto Run, Sound active, wifi, remote, mobile phone

Channel 6/10CH