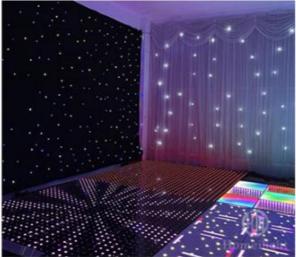

## More Images

Power consumption 110W

Light Source RGBWA+UV 6in1 leds

Application disco, bar,stage,wedding,club.

Display LED display

Control mode DMX512, Master-slave, Auto Run, Sound active, wifi, remote, mobile phone

Channel 6/10CH