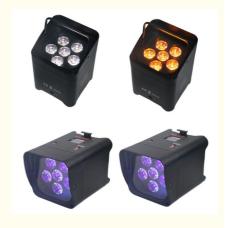

# Illuminate Your Wedding Stage with 6\*18 W Wireless DMX Battery Powered **LED Par Light**

# Wireless DMX Battery power 6\*18 W Led battery Par Light for wedding stage dj

**Products Description** 

Products Name Wireless DMX Battery power 6\*18 W Led battery Par Light for wedding

stage dj

Model Number HM-06

Power consumption 110W

Light Source RGBWA+UV 6in1 leds

Application disco, bar,stage,wedding,club.

Display LED display

Control mode DMX512, Master-slave, Auto Run, Sound active, wifi, remote, mobile phone

Channel 6/10CH