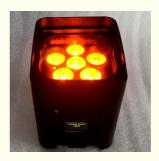

# Illuminate Your Wedding Stage with 6\*18 W Wireless DMX Battery Powered **LED Par Light**

# Wireless DMX Battery power 6\*18 W Led battery Par Light for wedding stage dj

**Products Description** 

Products Name Wireless DMX Battery power 6\*18 W Led battery Par Light for wedding

stage dj

Model Number HM-06

Power consumption 110W

Light Source RGBWA+UV 6in1 leds

Application disco, bar,stage,wedding,club.

Display LED display

Control mode DMX512, Master-slave, Auto Run, Sound active, wifi, remote, mobile phone

Channel 6/10CH