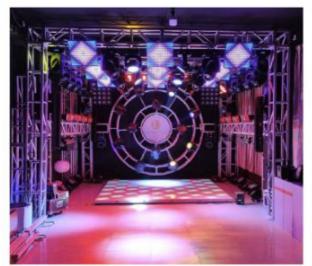

## More Images

Power consumption 110W

Light Source RGBWA+UV 6in1 leds

Application disco, bar,stage,wedding,club.

Display LED display

Control mode DMX512, Master-slave, Auto Run, Sound active, wifi, remote, mobile phone

Channel 6/10CH