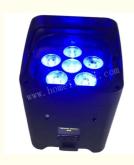

# Illuminate Your Wedding Stage with 6\*18 W Wireless DMX Battery Powered **LED Par Light**

# Wireless DMX Battery power 6\*18 W Led battery Par Light for wedding stage dj

**Products Description** 

Products Name Wireless DMX Battery power 6\*18 W Led battery Par Light for wedding

stage dj

Model Number HM-06

Power consumption 110W

Light Source RGBWA+UV 6in1 leds

Application disco, bar,stage,wedding,club.

Display LED display

Control mode DMX512, Master-slave, Auto Run, Sound active, wifi, remote, mobile phone

Channel 6/10CH