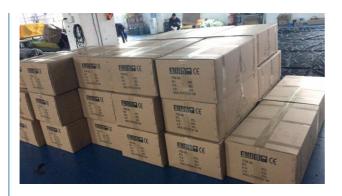

ght kg: 2.7

Projection Lights • Type:

Input Voltage(V): AC110V-250V 50-60Hz

Lamp Luminous Flux(lm): 5000 • CRI (Ra>): 90 • Working Temperature(°C): -22 - 85 • Working Lifetime(Hour):



## More Images









# Wireless DMX Battery power 6\*18 W Led battery Par Light for wedding stage dj



**Products Description** 



Products Name Wireless DMX Battery power 6\*18 W Led battery Par Light for wedding

stage dj

Model Number HM-06

Power consumption 110W

Light Source RGBWA+UV 6in1 leds

Application disco, bar,stage,wedding,club.

Display LED display

Control mode DMX512, Master-slave, Auto Run, Sound active, wifi, remote, mobile phone

Channel 6/10CH

Dimmer 0-100% Dimming

Packing size 19\*10\*24cm

Weight 3.2KG

### **Products Shows**











Workshop test



Product packaging





# Carton package

Flightcase package





















**Recommend Products** 

Company Profile

# **COMPANY PROFILE**

2000 m² + Factory base/5 Engineer/Top 500 China brand



Established in 2008, Guangzhou HOMEILIGHT is a manufacturer .We are the first manufacturer for producing led star curtain in China.we also focus on led dance floor, moving head Beam ,led par uplights for more than 15 years. Homei light has a professional team in research, development, production and sales. there are 20 major domestic TV stations cooperate with us for many years like Hunan TV station, Jiangsu TV stations, An hui province theater and so on.











Also we have dealer in United Kingdom, Germany, USA and Australia .all of our products passed CE,Rohs,SGS,TUV certificate. We update **more than 80