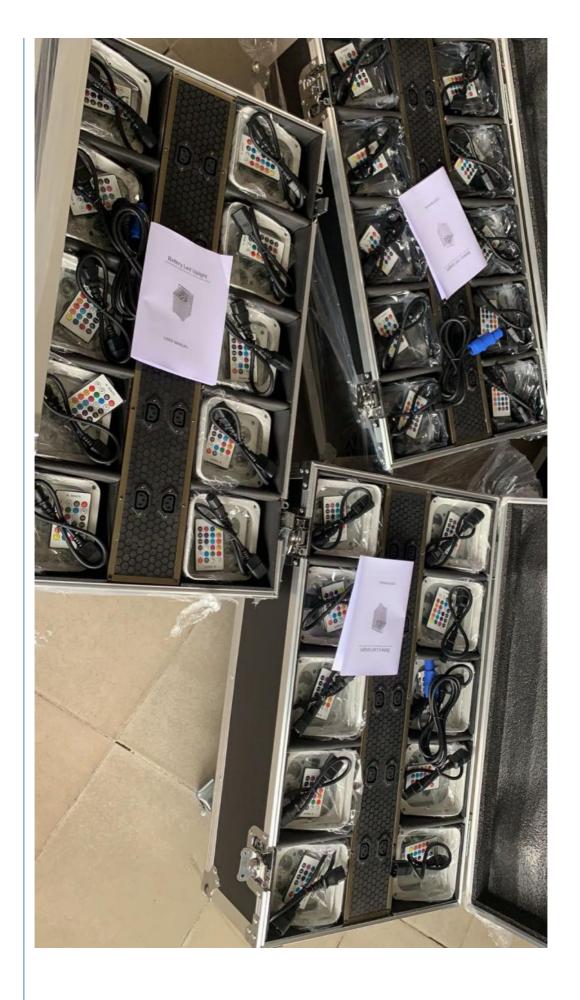

eight kg: 2.7

Projection Lights • Type:

Input Voltage(V): AC110V-250V 50-60Hz

Lamp Luminous Flux(lm): 5000 • CRI (Ra>): 90 • Working Temperature(°C): -22 - 85 • Working Lifetime(Hour):



## More Images









# Wireless DMX Battery power 6\*18 W Led battery Par Light for wedding stage dj



**Products Description** 



Products Name Wireless DMX Battery power 6\*18 W Led battery Par Light for wedding

stage dj

Model Number HM-06

Power consumption 110W

Light Source RGBWA+UV 6in1 leds

Application disco, bar,stage,wedding,club.

Display LED display

Control mode DMX512, Master-slave, Auto Run, Sound active, wifi, remote, mobile phone

Channel 6/10CH

Dimmer 0-100% Dimming

Packing size 19\*10\*24cm

Weight 3.2KG

### **Products Shows**











Workshop test



Product packaging





# Carton package

Flightcase package





















**Recommend Products** 

Company Profile

# **COMPANY PROFILE**

2000 m² + Factory base/5 Engineer/Top 500 China brand



Established in 2008, Guangzhou HOMEILIGHT is a manufacturer .We are the first manufacturer for producing led star curtain in China.we also focus on led dance floor, moving head Beam ,led par uplights for more than 15 years. Homei light has a professional team in research, development, production and sales. there are 20 major domestic TV stations cooperate with us for many years like Hunan TV station, Jiangsu TV stations, An hui province theater and so on.











Also we have dealer in United Kingdom, Germany, USA and Australia .all of our products passed CE,Rohs,SGS,TUV certificate. We update **more than