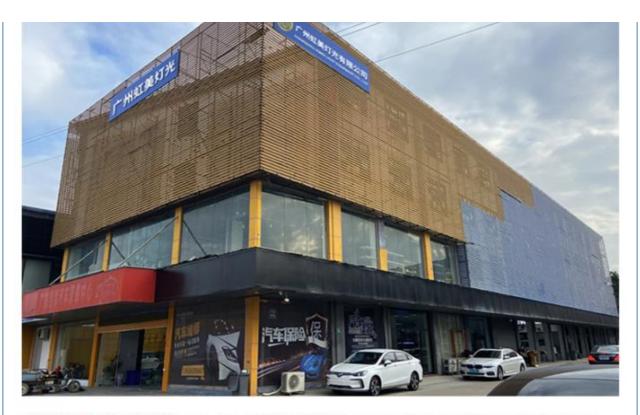

# **COMPANY PROFILE**

2000 m² + Factory base/5 Engineer/Top 500 China brand

Established in 2008, Guangzhou HOMEILIGHT is a manufacturer .We are the first manufacturer for producing led star curtain in China.we also focus on led dance floor, moving head Beam ,led par uplights for more than 15 years. Homei light has a professional team in research, development, production and sales. there are 20 major domestic TV stations cooperate with us for many years like Hunan TV station, Jiangsu TV stations, An hui province theater and so on.

#### 2. Q: Where is your factory located? How can i visit there?

A: Our factory is located in Guangzhou City, Guangdong Province, China. About 30 minutes away from Guangzhou Baiyun Airport. All our clients, from home or abroad, are warmly welcome to visit us!

Guangzhou Hongmei Stage Lighting Co., Ltd

0086 15920458549

Joanna@homeilight.com

discostagelight.com

2nd Floor, No.1 Industrial Street, Yanger Village, Huadu istrict, Guangzhou, China