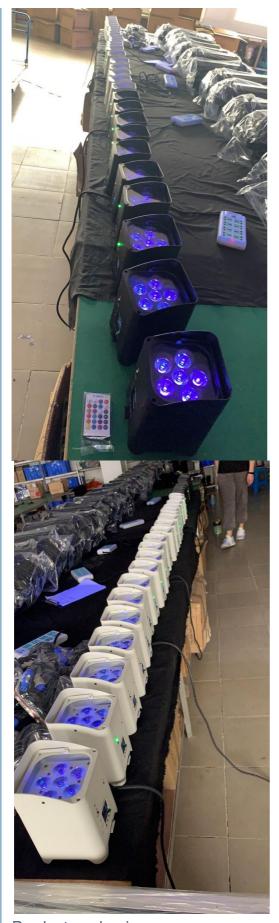

(hours): • Product Weight kg: 2.7

Projection Lights • Type:

Input Voltage(V): AC110V-250V 50-60Hz

Lamp Luminous Flux(lm): 5000 • CRI (Ra>): 90 • Working Temperature(°C): -22 - 85 • Working Lifetime(Hour):



## More Images









# Wireless DMX Battery power 6\*18 W Led battery Par Light for wedding stage dj



**Products Description** 



Products Name Wireless DMX Battery power 6\*18 W Led battery Par Light for wedding

stage dj

Model Number HM-06

Power consumption 110W

Light Source RGBWA+UV 6in1 leds

Application disco, bar,stage,wedding,club.

Display LED display

Control mode DMX512, Master-slave, Auto Run, Sound active, wifi, remote, mobile phone

Channel 6/10CH

Dimmer 0-100% Dimming

Packing size 19\*10\*24cm

Weight 3.2KG

### **Products Shows**











Workshop test



Product packaging





# Carton package

Flightcase package





















**Recommend Products** 

Company Profile

# **COMPANY PROFILE**

2000 m² + Factory base/5 Engineer/Top 500 China brand



Established in 2008, Guangzhou HOMEILIGHT is a manufacturer .We are the first manufacturer for producing led star curtain in China.we also focus on led dance floor, moving head Beam ,led par uplights for more than 15 years. Homei light has a professional team in research, development, production and sales. there are 20 major domestic TV stations cooperate with us for many years like Hunan TV station, Jiangsu TV stations, An hui province theater and so on.











Also we have dealer in United Kingdom, Germany, USA and Australia .all of our products passed CE,Rohs,SGS,TUV certificate. W