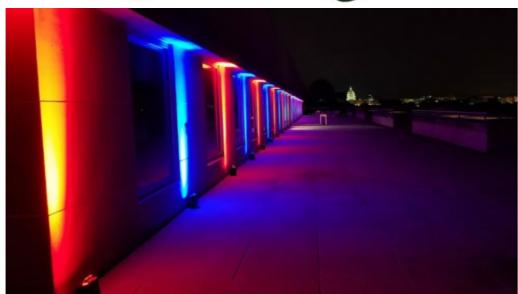

Power consumption 110W

Light Source RGBWA+UV 6in1 leds

Application disco, bar,stage,wedding,club.

Display LED display

Control mode DMX512, Master-slave, Auto Run, Sound active, wifi, remote, mobile phone

Channel 6/10CH