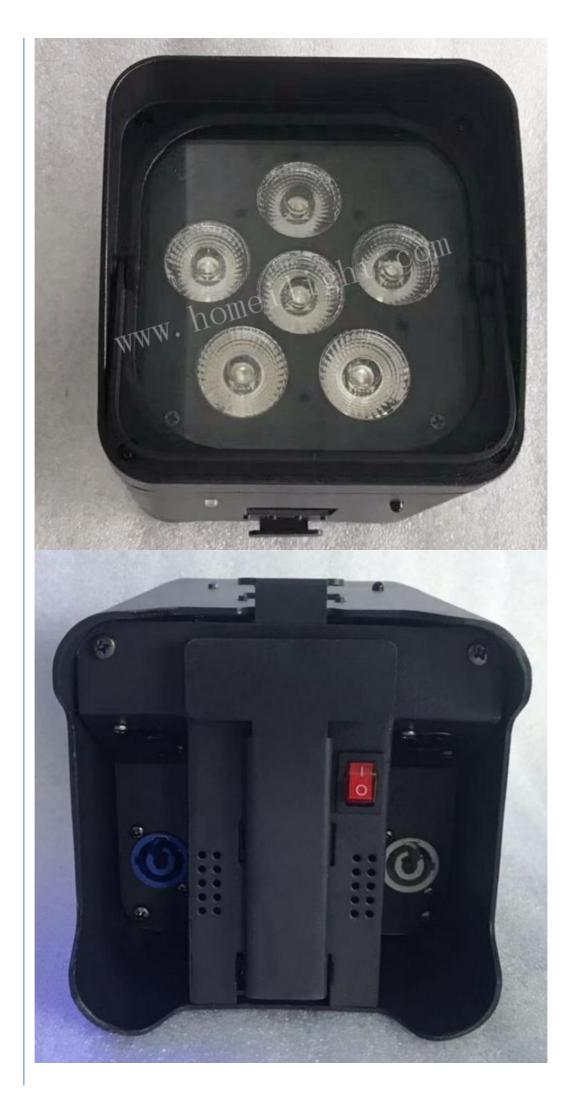

Par Light**

#### **Basic Information**

. Place of Origin: Guangdong, China

Brand Name: Homei Minimum Order Quantity: 2 pieces

\$110.00/pieces 2-99 pieces Carton or Flight case • Packaging Details:



### **Product Specification**

• Color Temperature(CCT): 5600K Lamp Luminous 90 Efficiency(lm/w):

• Color Rendering Index(Ra): 90 Support Dimmer:

• Lighting Solutions Service: 24 Hours Online Service

50000 • Lifespan (hours): 50000 • Working Time (hours): • Product Weight kg: 2.7

Projection Lights • Type:

Input Voltage(V): AC110V-250V 50-60Hz

Lamp Luminous Flux(lm): 5000 • CRI (Ra>): 90 • Working Temperature(°C): -22 - 85 • Working Lifetime(Hour):



## More Images









# Wireless DMX Battery power 6\*18 W Led battery Par Light for wedding stage dj



**Products Description** 



Products Name Wireless DMX Battery power 6\*18 W Led battery Par Light for wedding

stage dj

Model Number HM-06

Power consumption 110W

Light Source RGBWA+UV 6in1 leds

Application disco, bar,stage,wedding,club.

Display LED display

Control mode DMX512, Master-slave, Auto Run, Sound active, wifi, remote, mobile phone

Channel 6/10CH

Dimmer 0-100% Dimming

Packing size 19\*10\*24cm

Weight 3.2KG

### **Products Shows**











Workshop test



Product packaging





# Carton package

Flightcase package





















**Recommend Products** 

Company Profile

# **COMPANY PROFILE**

2000 m² + Factory base/5 Engineer/Top 500 China brand



Established in 2008, Guangzhou HOMEILIGHT is a manufacturer .We are the first manufacturer for producing led star curtain in China.we also fo