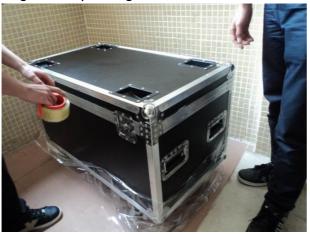

Input Voltage(V): AC110V-250V 50-60Hz

Lamp Luminous Flux(lm): 5000 • CRI (Ra>): 90 • Working Temperature(°C): -22 - 85 • Working Lifetime(Hour):



## More Images









# Wireless DMX Battery power 6\*18 W Led battery Par Light for wedding stage dj



**Products Description** 



Products Name Wireless DMX Battery power 6\*18 W Led battery Par Light for wedding

stage dj

Model Number HM-06

Power consumption 110W

Light Source RGBWA+UV 6in1 leds

Application disco, bar,stage,wedding,club.

Display LED display

Control mode DMX512, Master-slave, Auto Run, Sound active, wifi, remote, mobile phone

Channel 6/10CH

Dimmer 0-100% Dimming

Packing size 19\*10\*24cm

Weight 3.2KG

### **Products Shows**











Workshop test



Product packaging





# Carton package

Flightcase package





















**Recommend Products** 

Company Profile

# **COMPANY PROFILE**

2000 m² + Factory base/5 Engineer/Top 500 China brand



Established in 2008, Guangzhou HOMEILIGHT is a manufacturer .We are the first manufacturer for producing led star curtain in China.we also focus on led dance floor, moving head Beam ,led par uplights for more than 15 years. Homei light has a professional team in research, development, production and sales. there are 20 major domestic TV stations cooperate with us for many years like Hunan TV station, Jiangsu TV stations, An hui province theater and so on.











Also we have dealer in United Kingdom, Germany, USA and Australia .all of our products passed CE,Rohs,SGS,TUV certificate. We update **more than 80 kinds** of products to meet the market