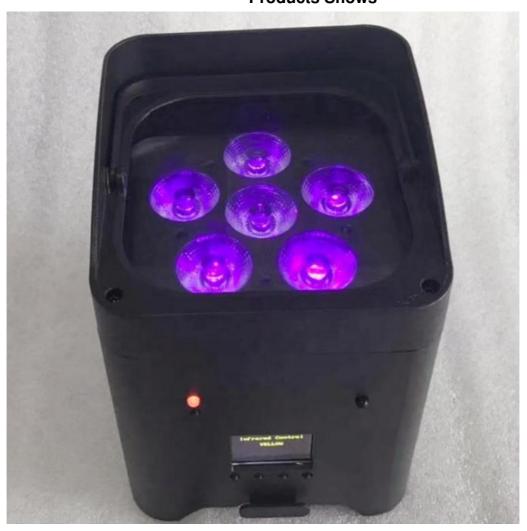

rs): 50000 • Working Time (hours): • Product Weight kg: 2.7

Projection Lights • Type:

Input Voltage(V): AC110V-250V 50-60Hz

Lamp Luminous Flux(lm): 5000 • CRI (Ra>): 90 • Working Temperature(°C): -22 - 85 • Working Lifetime(Hour):



## More Images









# Wireless DMX Battery power 6\*18 W Led battery Par Light for wedding stage dj



**Products Description** 



Products Name Wireless DMX Battery power 6\*18 W Led battery Par Light for wedding

stage dj

Model Number HM-06

Power consumption 110W

Light Source RGBWA+UV 6in1 leds

Application disco, bar,stage,wedding,club.

Display LED display

Control mode DMX512, Master-slave, Auto Run, Sound active, wifi, remote, mobile phone

Channel 6/10CH

Dimmer 0-100% Dimming

Packing size 19\*10\*24cm

Weight 3.2KG

### **Products Shows**











Workshop test



Product packaging





# Carton package

Flightcase package





















**Recommend Products** 

Company Profile

# **COMPANY PROFILE**

2000 m² + Factory base/5 Engineer/Top 500 China brand



Established in 2008, Guangzhou HOMEILIGHT is a manufacturer .We are the first manufacturer for producing led star curtain in China.we also focus on led dance floor, moving head Beam ,led par uplights for more than 15 years. Homei light has a professional team in research, development, production and sales. there are 20 major domestic TV stations cooperate with us for many years like Hunan TV station, Jiangsu TV stations, An hui province theater and so on.











Also we have dealer in United Kingdom, Germany, USA and Australia .all of our products passed CE,Ro