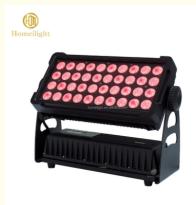

## IP65 40pcs 12W LED City Color High Brightness Building Hotel Wall Wash Light Disco Stage Washer

## **Products Description**

| Products Name<br>Model Number | High brightness building hotel wall wash light disco stage<br>washer 44pcs 12W LED city color<br>HM-W44 |
|-------------------------------|---------------------------------------------------------------------------------------------------------|
| Power consumption             | 500W                                                                                                    |
| Led QTY                       | 44pcs 12W RGBW 4in1 leds                                                                                |
| Application                   | disco, bar,stage,wedding,club.                                                                          |
| Material                      | Aluminum                                                                                                |
| Protection level              | IP65                                                                                                    |
| Control mode                  | DMX512, Master-slave, Auto Run, Sound active                                                            |
| Channel                       | 9/41CH                                                                                                  |
| Dimmer                        | 0-100% Dimming                                                                                          |
| Packing size                  | 60*35*36cm(1PC/CTN)                                                                                     |
| Weight                        | 8.5KG                                                                                                   |