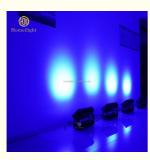

of Origin:
- Brand Name:
- Guangdong, China Homei
- Certification: CE,SGS,TUV,Rohs
- Model Number:
- Minimum Order Quantity:
- Packaging Details: C
- Delivery Time:
- Payment Terms:
- Supply Ability:
- 2pcs Carton/Flight Case
- e: 7 working days

HM-W40

- Western Union, T/T,PayPal
- Ability: 2000 pieces per week



### **Product Specification**

- Color Temperature(CCT): 3200
- Lamp Luminous 200 Efficiency(Im/w):
- Color Rendering Index(Ra): 90
- Support Dimmer:
- Lighting Solutions Service: Lighting And Circuitry Design

Yes

50000

8.5

90

1-Year

Wall Washers

AC85-265V/DC12-24V

- Lifespan (hours):
- Working Time (hours): 50000
- Product Weight kg :
- Light Source: LED
- Item Type:
- Input Voltage(V):
- Lamp Luminous Flux(Im): 8900
- CRI (Ra>):
- Warranty(Year):



#### More Images



Our Product Introduction

# IP65 40pcs 12W LED City Color High Brightness Building Hotel Wall Wash Light Disco Stage Washer

## **Products Description**

| Products Name<br>Model Number | High brightness building hotel wall wash light disco stage<br>washer 44pcs 12W LED city color<br>HM-W44 |
|-------------------------------|---------------------------------------------------------------------------------------------------------|
| Power consumption             | 500W                                                                                                    |
| Led QTY                       | 44pcs 12W RGBW 4in1 leds                                                                                |
| Application                   | disco, bar,stage,wedding,club.