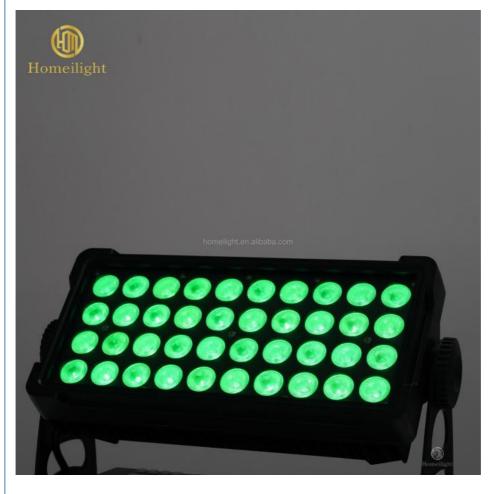

## IP65 40pcs 12W LED City Color High Brightness Building Hotel Wall Wash Light Disco Stage Washer

## **Products Description**

| Products Name<br>Model Number | High brightness building hotel wall wash light disco stage<br>washer 44pcs 12W LED city color<br>HM-W44 |
|-------------------------------|---------------------------------------------------------------------------------------------------------|
| Power consumption             | 500W                                                                                                    |
| Led QTY                       | 44pcs 12W RGBW 4in1 leds                                                                                |
| Application                   | disco, bar,stage,wedding,club.                                                                          |
| Material                      | Aluminum                                                                                                |
| Protection level              | IP65                                                                                                    |
| Control mode                  | DMX512, Master-slave, Auto Run, Sound active                                                            |
| Channel                       | 9/41CH                                                                                                  |
| Dimmer                        | 0-100% Dimming                                                                                          |
| Packing size                  | 60*35*36cm(1PC/CTN)                                                                                     |
| Weight                        | 8.5KG                                                                                                   |