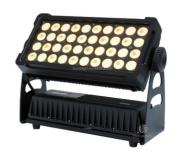

## IP65 40pcs 12W LED City Color High Brightness Building Hotel Wall Wash Light Disco Stage Washer

## **Products Description**

| Products Name<br>Model Number | High brightness building hotel wall wash light disco stage<br>washer 44pcs 12W LED city color<br>HM-W44 |
|-------------------------------|---------------------------------------------------------------------------------------------------------|
| Power consumption             | 500W                                                                                                    |
| Led QTY                       | 44pcs 12W RGBW 4in1 leds                                                                                |
| Application                   | disco, bar,stage,wedding,club.                                                                          |
| Material                      | Aluminum                                                                                                |
| Protection level              | IP65                                                                                                    |
| Control mode                  | DMX512, Master-slave, Auto Run, Sound active                                                            |
| Channel                       | 9/41CH                                                                                                  |
| Dimmer                        | 0-100% Dimming                                                                                          |
| Packing size                  | 60*35*36cm(1PC/CTN)                                                                                     |
| Weight                        | 8.5KG                                                                                                   |