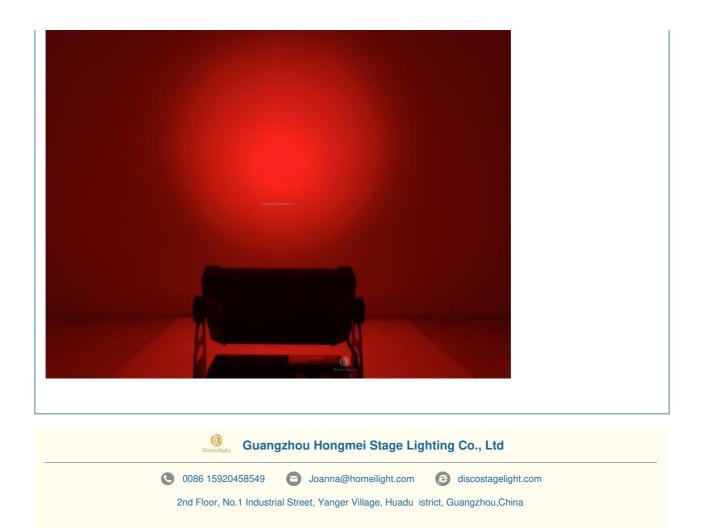

|
| Control mode                  | DMX512, Master-slave, Auto Run, Sound active                                                            |
| Channel                       | 9/41CH                                                                                                  |
| Dimmer                        | 0-100% Dimming                                                                                          |
| Packing size                  | 60*35*36cm(1PC/CTN)                                                                                     |
| Weight                        | 8.5KG                                                                                                   |