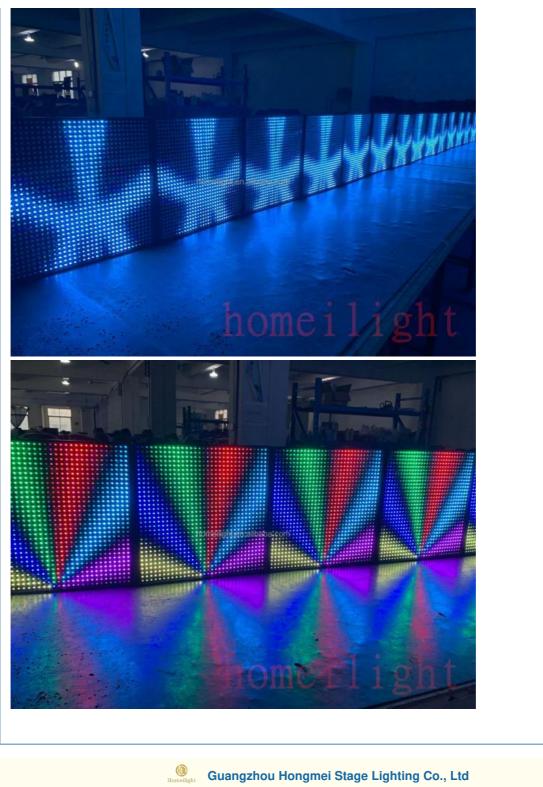

## Hot Sell 1024pcs LED COB Matrix Blinder Light RGB 3IN1 Stage Lighting Equipment

## Products Description

| Products Name<br>Model Number | Hot Sell 1024pcs LED COB Matrix Blinder Light RGB 3IN1 Stage<br>Lighting Equipment<br>HM-LF1024               |
|-------------------------------|---------------------------------------------------------------------------------------------------------------|
|                               |                                                                                                               |
| Power consumption             | 200W                                                                                                          |
| Led Qty                       | 1024pcs EGB smd5050 leds                                                                                      |
| Application                   | disco, bar,stage,wedding,club.                                                                                |
| Maximum power                 | 200W                                                                                                          |
| Brightness                    | high brightness                                                                                               |
| Program                       | build in program                                                                                              |
| Panel material                | glass                                                                                                         |
| Base material                 | high strength thick iron plate                                                                                |
| Control mode                  | DMX512, support artnet programming, online, master-slave, self-<br>propelled, voice control, built-in program |
| Protection lever              | IP55                                                                                                          |
| Channel                       | 8CH                                                                                                           |
| Size                          | 46*46*10.5cm                                                                                                  |
| Weight                        | 4.75kg                                                                                                        |