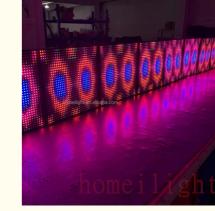

## Hot Sell 1024pcs LED COB Matrix Blinder Light RGB 3IN1 Stage Lighting Equipment

## Products Description

| Products Name<br>Model Number | Hot Sell 1024pcs LED COB Matrix Blinder Light RGB 3IN1 Stage<br>Lighting Equipment<br>HM-LF1024               |
|-------------------------------|---------------------------------------------------------------------------------------------------------------|
|                               |                                                                                                               |
| Power consumption             | 200W                                                                                                          |
| Led Qty                       | 1024pcs EGB smd5050 leds                                                                                      |
| Application                   | disco, bar,stage,wedding,club.                                                                                |
| Maximum power                 | 200W                                                                                                          |
| Brightness                    | high brightness                                                                                               |
| Program                       | build in program                                                                                              |
| Panel material                | glass                                                                                                         |
| Base material                 | high strength thick iron plate                                                                                |
| Control mode                  | DMX512, support artnet programming, online, master-slave, self-<br>propelled, voice control, built-in program |
| Protection lever              | IP55                                                                                                          |
| Channel                       | 8CH                                                                                                           |
| Size                          | 46*46*10.5cm                                                                                                  |
| Weight                        | 4.75kg                                                                                                        |