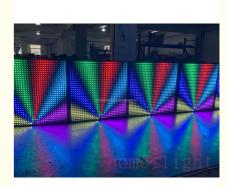

## Hot Sell 1024pcs LED COB Matrix Blinder Light RGB 3IN1 Stage Lighting Equipment

## Products Description

| Products Name<br>Model Number | Hot Sell 1024pcs LED COB Matrix Blinder Light RGB 3IN1 Stage<br>Lighting Equipment<br>HM-LF1024               |
|-------------------------------|---------------------------------------------------------------------------------------------------------------|
|                               |                                                                                                               |
| Power consumption             | 200W                                                                                                          |
| Led Qty                       | 1024pcs EGB smd5050 leds                                                                                      |
| Application                   | disco, bar,stage,wedding,club.                                                                                |
| Maximum power                 | 200W                                                                                                          |
| Brightness                    | high brightness                                                                                               |
| Program                       | build in program                                                                                              |
| Panel material                | glass                                                                                                         |
| Base material                 | high strength thick iron plate                                                                                |
| Control mode                  | DMX512, support artnet programming, online, master-slave, self-<br>propelled, voice control, built-in program |
| Protection lever              | IP55                                                                                                          |
| Channel                       | 8CH                                                                                                           |
| Size                          | 46*46*10.5cm                                                                                                  |
| Weight                        | 4.75kg                                                                                                        |