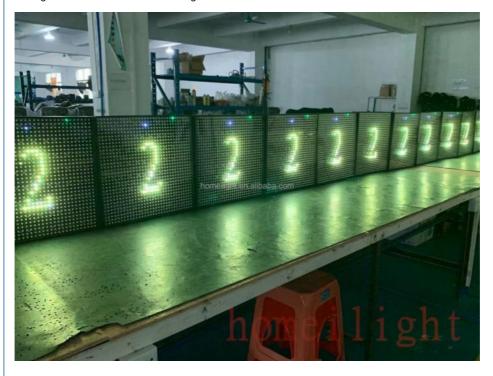

## Hot Sell 1024pcs LED COB Matrix Blinder Light RGB 3IN1 Stage Lighting Equipment

## Products Description

| Products Name<br>Model Number | Hot Sell 1024pcs LED COB Matrix Blinder Light RGB 3IN1 Stage<br>Lighting Equipment<br>HM-LF1024               |
|-------------------------------|---------------------------------------------------------------------------------------------------------------|
|                               |                                                                                                               |
| Power consumption             | 200W                                                                                                          |
| Led Qty                       | 1024pcs EGB smd5050 leds                                                                                      |
| Application                   | disco, bar,stage,wedding,club.                                                                                |
| Maximum power                 | 200W                                                                                                          |
| Brightness                    | high brightness                                                                                               |
| Program                       | build in program                                                                                              |
| Panel material                | glass                                                                                                         |
| Base material                 | high strength thick iron plate                                                                                |
| Control mode                  | DMX512, support artnet programming, online, master-slave, self-<br>propelled, voice control, built-in program |
| Protection lever              | IP55                                                                                                          |
| Channel                       | 8CH                                                                                                           |
| Size                          | 46*46*10.5cm                                                                                                  |
| Weight                        | 4.75kg                                                                                                        |