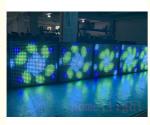

## Hot Sell 1024pcs LED COB Matrix Blinder Light RGB 3IN1 Stage Lighting Equipment

## Products Description

| Products Name<br>Model Number | Hot Sell 1024pcs LED COB Matrix Blinder Light RGB 3IN1 Stage<br>Lighting Equipment<br>HM-LF1024               |
|-------------------------------|---------------------------------------------------------------------------------------------------------------|
|                               |                                                                                                               |
| Power consumption             | 200W                                                                                                          |
| Led Qty                       | 1024pcs EGB smd5050 leds                                                                                      |
| Application                   | disco, bar,stage,wedding,club.                                                                                |
| Maximum power                 | 200W                                                                                                          |
| Brightness                    | high brightness                                                                                               |
| Program                       | build in program                                                                                              |
| Panel material                | glass                                                                                                         |
| Base material                 | high strength thick iron plate                                                                                |
| Control mode                  | DMX512, support artnet programming, online, master-slave, self-<br>propelled, voice control, built-in program |
| Protection lever              | IP55                                                                                                          |
| Channel                       | 8CH                                                                                                           |
| Size                          | 46*46*10.5cm                                                                                                  |
| Weight                        | 4.75kg                                                                                                        |