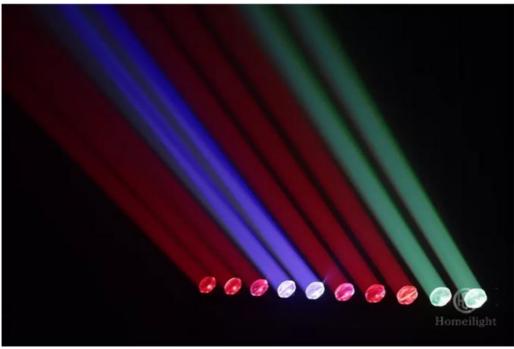

# Beam Moving Light stage lighting equipment 4 in 1 40 w Led Beam Moving Bar Stage Lights

Lighting angle 2°

Y-axis travel 0-230°

Control protocol DMX, RDM remote operation, voice control, self-propelled,

master-slave mode

Cooling Air-cooled cooling system.

Shell steel body + plastic

Protection class IP20