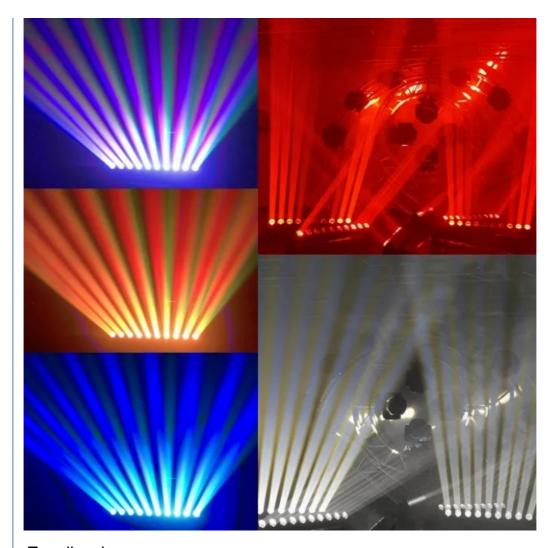

# Beam Moving Light stage lighting equipment 4 in 1 40 w Led Beam Moving Bar Stage Lights

Lighting angle 2°

Y-axis travel 0-230°

Control protocol DMX, RDM remote operation, voice control, self-propelled,

master-slave mode

Cooling Air-cooled cooling system.

Shell steel body + plastic

Protection class IP20