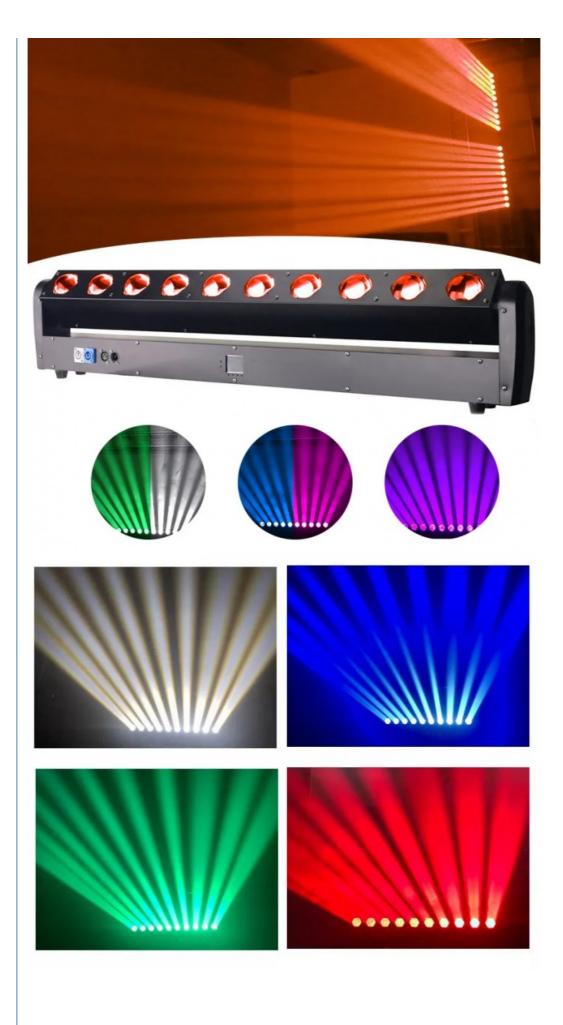

# Beam Moving Light stage lighting equipment 4 in 1 40 w Led Beam Moving Bar Stage Lights

Lighting angle 2°

Y-axis travel 0-230°

Control protocol DMX, RDM remote operation, voice control, self-propelled,

master-slave mode

Cooling Air-cooled cooling system.

Shell steel body + plastic

Protection class IP20