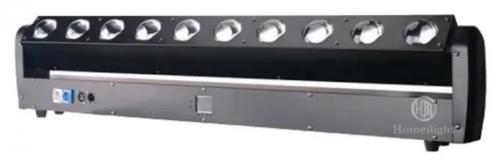

# Beam Moving Light stage lighting equipment 4 in 1 40 w Led Beam Moving Bar Stage Lights

#### **Products Description**

product name Beam Moving Light stage lighting equipment 4 in1 40 w Led Beam Moving

Bar Stage Lights

Power supply AC 100-240V, 50/60Hz

Maximum power consumption

500W

Lamp beads 10\*40W 4 in 1

Lighting angle 2°

Y-axis travel 0-230°

Control protocol DMX, RDM remote operation, voice control, self-propelled,

master-slave mode

Cooling Air-cooled cooling system.

Shell steel body + plastic

Protection class IP20

Weight 13.6kg

Size 1100\*90\*230mm