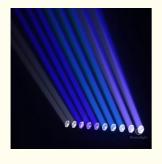

Origin: Guangdong, China

Brand Name: Homei

Certification: CE/SGS/RoHS
 Model Number: HM-L1040B
 Minimum Order Quantity: 2 pieces
 Packaging Details: flightcase/carton
 Delivery Time: 5-7 working day

Payment Terms: MoneyGram, Western Union, T/T,paypal

Supply Ability: 500 Piece/Pieces per Month



#### **Product Specification**

• Color Temperature(CCT): 5000K (Daylight)

• Support Dimmer: Yes

• Lighting Solutions Service: 24 Hours Online Service

Lifespan (hours): 50000Working Time (hours): 50000Product Weight kg: 13.6

• Type: Moving Lights

• Input Voltage(V): AC 100v-240v 50 / 60Hz

Lamp Luminous Flux(Im): 20000
CRI (Ra>): 90
Working Temperature(°C): -15 - 45
Working Lifetime(Hour): 50000
IP Rating: IP33
Emitting Color: RGBW

Application: Di Disco Wedding Party



#### More Images





# Beam Moving Light stage lighting equipment 4 in 1 40 w Led Beam Moving Bar Stage Lights

#### **Products Description**

product name Beam Moving Light stage lighting equipment 4 in1 40 w Led Beam Moving

Bar Stage Lights

Power supply AC 100-240V, 50/60Hz

Maximum power consumption

500W

Lamp beads 10\*40W 4 in 1

Lighting angle 2°

Y-axis travel 0-230°

Control protocol DMX, RDM remote operation, voice control, self-propelled,

master-slave mode

Cooling Air-cooled cooling system.

Shell steel body + plastic

Protection class IP20

Weight 13.6kg

Size 1100\*90\*230mm









### Feedback



2nd Floor, No.1 Industrial Street, Yanger Village, Huadu istrict, Guangzhou, China