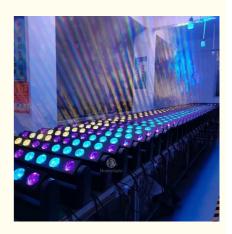

# Beam Moving Light stage lighting equipment 4 in 1 40 w Led Beam Moving Bar Stage Lights

#### **Products Description**

product name Beam Moving Light stage lighting equipment 4 in1 40 w Led Beam Moving

Bar Stage Lights

Power supply AC 100-240V, 50/60Hz

Maximum power consumption

500W

Lamp beads 10\*40W 4 in 1