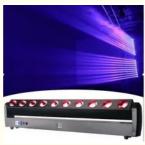

## 4 In1 40W LED Beam Moving Bar Stage Lights 20000lm Support Dimmer

# Beam Moving Light stage lighting equipment 4 in 1 40 w Led Beam Moving Bar Stage Lights

#### **Products Description**

product name Beam Moving Light stage lighting equipment 4 in1 40 w Led Beam Moving

Bar Stage Lights

Power supply AC 100-240V, 50/60Hz

Maximum power consumption

500W

Lamp beads 10\*40W 4 in 1