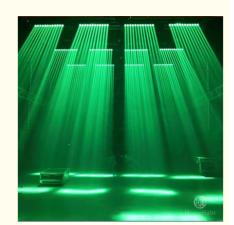

rmation**

Place of Origin: Guangdong, China

Brand Name: Homei

Certification: CE/SGS/RoHS
 Model Number: HM-L1040B
 Minimum Order Quantity: 2 pieces
 Packaging Details: flightcase/carton
 Delivery Time: 5-7 working day

Payment Terms: MoneyGram, Western Union, T/T,paypal

Supply Ability: 500 Piece/Pieces per Month



#### **Product Specification**

• Color Temperature(CCT): 5000K (Daylight)

• Support Dimmer: Yes

• Lighting Solutions Service: 24 Hours Online Service

Lifespan (hours): 50000Working Time (hours): 50000Product Weight kg: 13.6

• Type: Moving Lights

• Input Voltage(V): AC 100v-240v 50 / 60Hz

Lamp Luminous Flux(Im): 20000
CRI (Ra>): 90
Working Temperature(°C): -15 - 45
Working Lifetime(Hour): 50000
IP Rating: IP33
Emitting Color: RGBW

Application: Di Disco Wedding Party



#### More Images





# Beam Moving Light stage lighting equipment 4 in 1 40 w Led Beam Moving Bar Stage Lights

#### **Products Description**

product name Beam Moving Light stage lighting equipment 4 in1 40 w Led Beam Moving

Bar Stage Lights

Power supply AC 100-240V, 50/60Hz

Maximum power consumption

500W

Lamp beads 10\*40W 4 in 1

Lighting angle 2°

Y-axis travel 0-230°

Control protocol DMX, RDM remote operation, voice control, self-propelled,

master-slave mode

Cooling Air-cooled cooling system.

Shell steel body + plastic

Protection class IP20

Weight 13.6kg

Size 1100\*90\*230mm









### Feedback



2nd Floor, No.1 Industrial Street, Yanger Village, Huadu istrict, Guangzhou, China