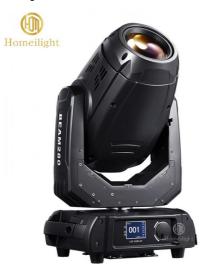

# Sharpy 10R 280W 3in1 Moving Head Beam Spot Wash Disco Lights with Long **Working Time**

### Sharpy 10R disco lights 280W 3in1 beam spot wash pointe moving head

Specification

280W 3in1 beam moving head light

Bulb: original import 280W

Power consumption: 450W

Beam Angle: 3.8-45 degree

Color:13color+white

Fixed gobo : 17fixed gobp+ white

Rotation gobo:9 rotation gobo+white

With rainbow effect

Prism wheel:16 prism, 8prism

Products Name Sharpy 10R disco lights 280W 3in1 beam spot wash pointe

moving head

Model Number HM-M280W

Power consumption 450W

Bulb 280W high power bulb

Application disco, bar,stage,wedding,club.

Beam Angle 3.8-45°

Prism 16 prism, 8prism

Display button type

Control mode DMX512, Master-slave, Auto Run, Sound active

Channel 16/22CH

Dimmer 0-100% Dimming

Size 53\*34\*38cm 1PC/CTN

Weight 16KG

02 内置双色片 颜色丰富 色彩鲜艳