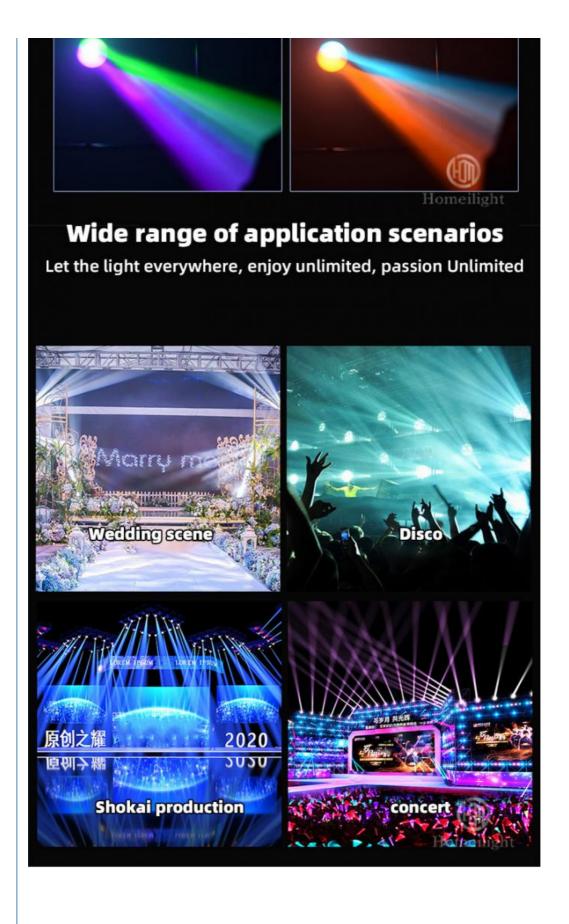

Power consumption 450W

Bulb 280W high power bulb

Application disco, bar,stage,wedding,club.

Beam Angle 3.8-45°

Prism 16 prism, 8prism

Display button type

Control mode DMX512, Master-slave, Auto Run, Sound active