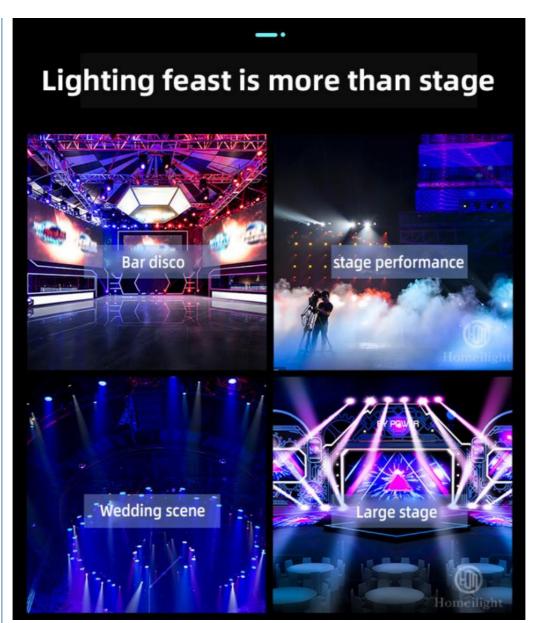

Power consumption 450W

Bulb 280W high power bulb

Application disco, bar,stage,wedding,club.

Beam Angle 3.8-45°

Prism 16 prism, 8prism

Display button type

Control mode DMX512, Master-slave, Auto Run, Sound active