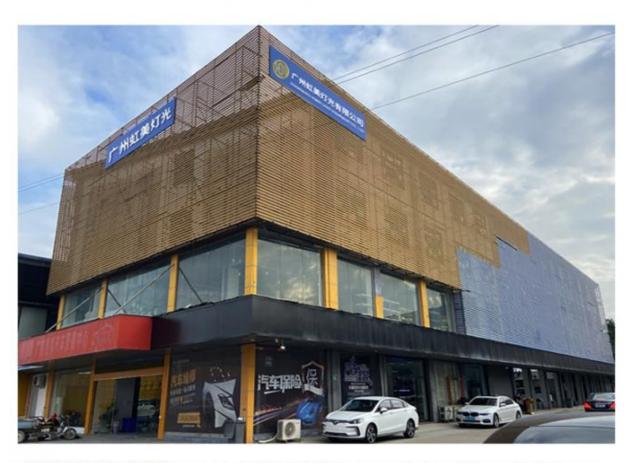

# **COMPANY PROFILE**

2000 m² + Factory base/5 Engineer/Top 500 China brand

**Established in 2008**, Guangzhou HOMEILIGHT is a manufacturer .We are the first manufacturer for producing led star curtain in China.we also focus on led dance floor, moving head Beam ,led par uplights for more than 15 years. Homei light has a professional team in research, development, production and sales. there are **20 major domestic TV stations** cooperate with us for many years like Hunan TV station, Jiangsu TV stations, An hui province theater and so on.