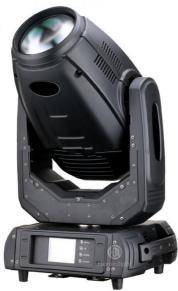

# Sharpy 10R 280W 3in1 Moving Head Beam Spot Wash Disco Lights with Long **Working Time**

### Sharpy 10R disco lights 280W 3in1 beam spot wash pointe moving head

Specification

280W 3in1 beam moving head light

Bulb: original import 280W

Power consumption: 450W

Beam Angle: 3.8-45 degree

Color:13color+white

Fixed gobo : 17fixed gobp+ white

Rotation gobo:9 rotation gobo+white

With rainbow effect

Prism wheel:16 prism, 8prism

Products Name Sharpy 10R disco lights 280W 3in1 beam spot wash pointe

moving head

Model Number HM-M280W

Power consumption 450W

Bulb 280W high power bulb

Application disco, bar,stage,wedding,club.

Beam Angle 3.8-45°

Prism 16 prism, 8prism

Display button type

Control mode DMX512, Master-slave, Auto Run, Sound active

Channel 16/22CH

Dimmer 0-100% Dimming

Size 53\*34\*38cm 1PC/CTN

Weight 16KG

02 内置双色片 颜色丰富 色彩鲜艳