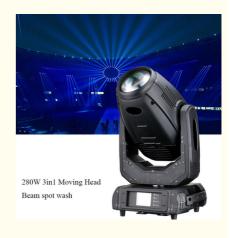

# Sharpy 10R 280W 3in1 Moving Head Beam Spot Wash Disco Lights with Long **Working Time**

### Sharpy 10R disco lights 280W 3in1 beam spot wash pointe moving head

Specification

280W 3in1 beam moving head light

Bulb: original import 280W

Power consumption: 450W

Beam Angle: 3.8-45 degree

Color:13color+white