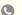

### Sharpy 10R disco lights 280W 3in1 beam spot wash pointe moving head

Specification

280W 3in1 beam moving head light

Bulb: original import 280W

Power consumption: 450W

Beam Angle: 3.8-45 degree

Color:13color+white

Fixed gobo : 17fixed gobp+ white

Rotation gobo:9 rotation gobo+white

With rainbow effect

Prism wheel:16 prism, 8prism

Products Name Sharpy 10R disco lights 280W 3in1 beam spot wash pointe

moving head

Model Number HM-M280W

Power consumption 450W

Bulb 280W high power bulb

Application disco, bar,stage,wedding,club.

Beam Angle 3.8-45°

Prism 16 prism, 8prism

Display button type

Control mode DMX512, Master-slave, Auto Run, Sound active

Channel 16/22CH

Dimmer 0-100% Dimming

Size 53\*34\*38cm 1PC/CTN

Weight 16KG

02 内置双色片 颜色丰富 色彩鲜艳