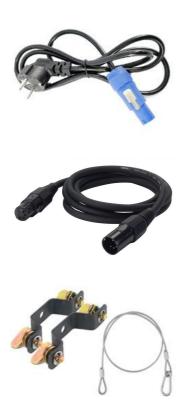

moving head

Specification

280W 3in1 beam moving head light

Bulb: original import 280W

Power consumption: 450W

Beam Angle: 3.8-45 degree

Color:13color+white

Fixed gobo : 17fixed gobp+ white

Rotation gobo:9 rotation gobo+white

With rainbow effect

Prism wheel:16 prism, 8prism





Products Name Sharpy 10R disco lights 280W 3in1 beam spot wash pointe

moving head

Model Number HM-M280W

Power consumption 450W

Bulb 280W high power bulb

Application disco, bar,stage,wedding,club.

Beam Angle 3.8-45°

Prism 16 prism, 8prism

Display button type

Control mode DMX512, Master-slave, Auto Run, Sound active

Channel 16/22CH

Dimmer 0-100% Dimming

Size 53\*34\*38cm 1PC/CTN

Weight 16KG





02 内置双色片 颜色丰富 色彩鲜艳

# **Products Shows** Prism effect display **Beam effect**





**Spare Parts** 



### Company Profile

# **COMPANY PROFILE**

2000 m² + Factory base/5 Engineer/Top 500 China brand



**Established in 2008**, Guangzhou HOMEILIGHT is a manufacturer .We are the first manufacturer for producing led star curtain in China.we also focus on led dance floor, moving head Beam ,led par uplights for more than 15 years. Homei light has a professional team in research, development, production and sales. there are **20 major domestic TV stations** cooperate with us for many years like Hunan TV station, Jiangsu TV stations, An hui province theater and so on.









Also we have dealer in United Kingdom, Germany, USA and Australia all of our products passed CE,Rohs,SGS,TUV certificate. We update **more than 80 kinds** of products to meet the market need. In the same time, we control