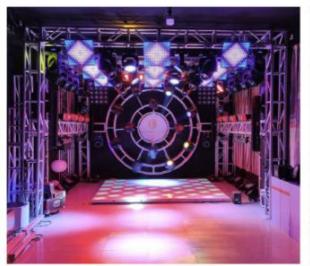

### Sharpy 10R disco lights 280W 3in1 beam spot wash pointe moving head

Specification

280W 3in1 beam moving head light

Bulb: original import 280W

Power consumption: 450W

Beam Angle: 3.8-45 degree

Color:13color+white

Fixed gobo : 17fixed gobp+ white

Rotation gobo:9 rotation gobo+white

With rainbow effect

Prism wheel:16 prism, 8prism

Products Name Sharpy 10R disco lights 280W 3in1 beam spot wash pointe

moving head

Model Number HM-M280W

Power consumption 450W

Bulb 280W high power bulb

Application disco, bar,stage,wedding,club.

Beam Angle 3.8-45°

Prism 16 prism, 8prism

Display button type

Control mode DMX512, Master-slave, Auto Run, Sound active

Channel 16/22CH

Dimmer 0-100% Dimming

Size 53\*34\*38cm 1PC/CTN

Weight 16KG

02 内置双色片 颜色丰富 色彩鲜艳