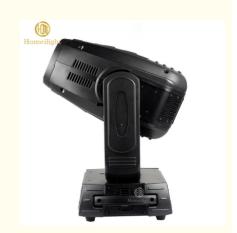

### Sharpy 10R disco lights 280W 3in1 beam spot wash pointe moving head

Specification

280W 3in1 beam moving head light

Bulb: original import 280W

Power consumption: 450W

Beam Angle: 3.8-45 degree

Color:13color+white