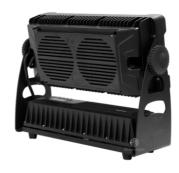

## Outdoor DJ Equipment 40x12W RGBW LED Dyeing Wall Washer For Lighting

## Products Description

| Products Name     | DJ equipment outdoor waterproof beam lights 44*12W RGBW led dyeing wallw asher light |
|-------------------|--------------------------------------------------------------------------------------|
| Model Number      | HM-W44                                                                               |
| Power consumption | 500W                                                                                 |
| Led QTY           | 44pcs 12W RGBW 4in1 leds                                                             |
| Application       | disco, bar,stage,wedding,club.                                                       |
| Material          | Aluminum                                                                             |
| Protection level  | IP65                                                                                 |
| Control mode      | DMX512, Master-slave, Auto Run, Sound active                                         |
| Channel           | 9/41CH                                                                               |
| Dimmer            | 0-100% Dimming                                                                       |
| Packing size      | 60*35*36cm(1PC/CTN)                                                                  |
| Weight            | 8.5KG                                                                                |