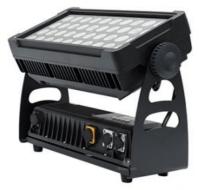

## Outdoor DJ Equipment 40x12W RGBW LED Dyeing Wall Washer For Lighting

## Products Description

| Products Name     | DJ equipment outdoor waterproof beam lights 44*12W RGBW led dyeing wallw asher light |
|-------------------|--------------------------------------------------------------------------------------|
| Model Number      | HM-W44                                                                               |
| Power consumption | 500W                                                                                 |
| Led QTY           | 44pcs 12W RGBW 4in1 leds                                                             |
| Application       | disco, bar,stage,wedding,club.                                                       |
| Material          | Aluminum                                                                             |
| Protection level  | IP65                                                                                 |
| Control mode      | DMX512, Master-slave, Auto Run, Sound active                                         |
| Channel           | 9/41CH                                                                               |
| Dimmer            | 0-100% Dimming                                                                       |
| Packing size      | 60*35*36cm(1PC/CTN)                                                                  |
| Weight            | 8.5KG                                                                                |