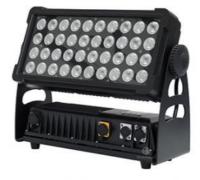

## Outdoor DJ Equipment 40x12W RGBW LED Dyeing Wall Washer For Lighting

## Products Description

| Products Name     | DJ equipment outdoor waterproof beam lights 44*12W RGBW led dyeing wallw asher light |
|-------------------|--------------------------------------------------------------------------------------|
| Model Number      | HM-W44                                                                               |
| Power consumption | 500W                                                                                 |
| Led QTY           | 44pcs 12W RGBW 4in1 leds                                                             |
| Application       | disco, bar,stage,wedding,club.                                                       |
| Material          | Aluminum                                                                             |
| Protection level  | IP65                                                                                 |
| Control mode      | DMX512, Master-slave, Auto Run, Sound active                                         |
| Channel           | 9/41CH                                                                               |
| Dimmer            | 0-100% Dimming                                                                       |
| Packing size      | 60*35*36cm(1PC/CTN)                                                                  |
| Weight            | 8.5KG                                                                                |