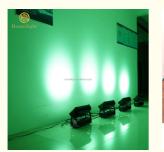

## Outdoor DJ Equipment 40x12W RGBW LED Dyeing Wall Washer For Lighting

## Products Description

| Products Name     | DJ equipment outdoor waterproof beam lights 44*12W RGBW led dyeing wallw asher light |
|-------------------|--------------------------------------------------------------------------------------|
| Model Number      | HM-W44                                                                               |
| Power consumption | 500W                                                                                 |
| Led QTY           | 44pcs 12W RGBW 4in1 leds                                                             |
| Application       | disco, bar,stage,wedding,club.                                                       |
| Material          | Aluminum                                                                             |
| Protection level  | IP65                                                                                 |
| Control mode      | DMX512, Master-slave, Auto Run, Sound active                                         |
| Channel           | 9/41CH                                                                               |
| Dimmer            | 0-100% Dimming                                                                       |
| Packing size      | 60*35*36cm(1PC/CTN)                                                                  |
| Weight            | 8.5KG                                                                                |