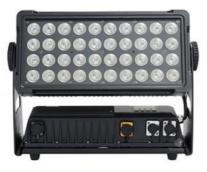

## Outdoor DJ Equipment 40x12W RGBW LED Dyeing Wall Washer For Lighting

## Products Description

| Products Name     | DJ equipment outdoor waterproof beam lights 44*12W RGBW led dyeing wallw asher light |
|-------------------|--------------------------------------------------------------------------------------|
| Model Number      | HM-W44                                                                               |
| Power consumption | 500W                                                                                 |
| Led QTY           | 44pcs 12W RGBW 4in1 leds                                                             |
| Application       | disco, bar,stage,wedding,club.                                                       |
| Material          | Aluminum                                                                             |
| Protection level  | IP65                                                                                 |
| Control mode      | DMX512, Master-slave, Auto Run, Sound active                                         |
| Channel           | 9/41CH                                                                               |
| Dimmer            | 0-100% Dimming                                                                       |
| Packing size      | 60*35*36cm(1PC/CTN)                                                                  |
| Weight            | 8.5KG                                                                                |