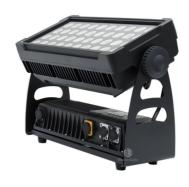

## Outdoor DJ Equipment 40x12W RGBW LED Dyeing Wall Washer For Lighting

## Products Description

| Products Name     | DJ equipment outdoor waterproof beam lights 44*12W RGBW led dyeing wallw asher light |
|-------------------|--------------------------------------------------------------------------------------|
| Model Number      | HM-W44                                                                               |
| Power consumption | 500W                                                                                 |
| Led QTY           | 44pcs 12W RGBW 4in1 leds                                                             |
| Application       | disco, bar,stage,wedding,club.                                                       |
| Material          | Aluminum                                                                             |
| Protection level  | IP65                                                                                 |
| Control mode      | DMX512, Master-slave, Auto Run, Sound active                                         |
| Channel           | 9/41CH                                                                               |
| Dimmer            | 0-100% Dimming                                                                       |
| Packing size      | 60*35*36cm(1PC/CTN)                                                                  |
| Weight            | 8.5KG                                                                                |