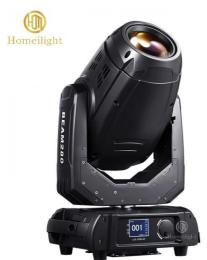

10R 3in1 Moving Head

# Robin Pointe stage light sharpy beam 10R 3in1 moving head 280W BSW stage light for event party wedding

Specification

280W 3in1 beam moving head light Bulb: original import 280W

Power consumption: 450W

Beam Angle: 3.8-45 degree

Color:13color+white

Fixed gobo: 17fixed gobp+ white

Rotation gobo:9 rotation gobo+white

With rainbow effect

Prism wheel:16 prism, 8prism

Products Name Robin Pointe stage light sharpy beam 10R 3in1 moving head

280W BSW stage light for event party wedding

Model Number HM-M280W

Power consumption 450W

Bulb 280W high power bulb

Application disco, bar,stage,wedding,club.

Beam Angle 3.8-45°

Prism 16 prism, 8prism

Display button type