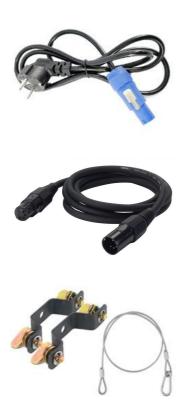

3in1 beam moving head light Bulb: original import 280W

Power consumption: 450W

Beam Angle: 3.8-45 degree

Color:13color+white

Fixed gobo: 17fixed gobp+ white

Rotation gobo:9 rotation gobo+white

With rainbow effect

Prism wheel:16 prism, 8prism





Products Name Robin Pointe stage light sharpy beam 10R 3in1 moving head

280W BSW stage light for event party wedding

Model Number HM-M280W

Power consumption 450W

Bulb 280W high power bulb

Application disco, bar,stage,wedding,club.

Beam Angle 3.8-45°

Prism 16 prism, 8prism

Display button type

Control mode DMX512, Master-slave, Auto Run, Sound active

Channel 16/22CH

Dimmer 0-100% Dimming

Size 53\*34\*38cm 1PC/CTN

Weight 16KG





02 内置双色片 颜色丰富 色彩鲜艳

# **Products Shows** Prism effect display **Beam effect**





**Spare Parts** 



### Company Profile

# **COMPANY PROFILE**

2000 m² + Factory base/5 Engineer/Top 500 China brand



**Established in 2008**, Guangzhou HOMEILIGHT is a manufacturer .We are the first manufacturer for producing led star curtain in China.we also focus on led dance floor, moving head Beam ,led par uplights for more than 15 years. Homei light has a professional team in research, development, production and sales. there are **20 major domestic TV stations** cooperate with us for many years like Hunan TV station, Jiangsu TV stations, An hui province theater and so on.









Also we have dealer in United Kingdom, Germany, USA and Australia all of our products passed CE,Rohs,SGS,TUV certificate. We update **more than 80 kinds** of products to meet the market need. In the same time, we control