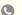

10R 3in1 Moving Head

# Robin Pointe stage light sharpy beam 10R 3in1 moving head 280W BSW stage light for event party wedding

Specification

280W 3in1 beam moving head light Bulb: original import 280W

Power consumption: 450W

Beam Angle: 3.8-45 degree

Color:13color+white

Fixed gobo: 17fixed gobp+ white

Rotation gobo:9 rotation gobo+white

With rainbow effect

Prism wheel:16 prism, 8prism

Products Name Robin Pointe stage light sharpy beam 10R 3in1 moving head

280W BSW stage light for event party wedding

Model Number HM-M280W

Power consumption 450W

Bulb 280W high power bulb

Application disco, bar,stage,wedding,club.

Beam Angle 3.8-45°

Prism 16 prism, 8prism

Display button type

Control mode DMX512, Master-slave, Auto Run, Sound active

Channel 16/22CH

Dimmer 0-100% Dimming

Size 53\*34\*38cm 1PC/CTN

Weight 16KG

02 内置双色片 颜色丰富 色彩鲜艳