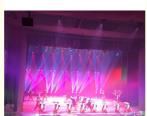

10R 3in1 Moving Head

### **Basic Information**

. Place of Origin: Guangdong, China

Brand Name: Homei Minimum Order Quantity: 2 pieces

\$450.00/pieces 2-49 pieces



### **Product Specification**

• Color Temperature(CCT): 3200K Lamp Luminous 200 Efficiency(lm/w):

• Color Rendering Index(Ra): 90 Support Dimmer:

• Lighting Solutions Service: Lighting And Circuitry Design

50000 • Lifespan (hours): 50000 • Working Time (hours): • Product Weight kg: 18

Moving Head Lights • Type: AC100-240v/50-60Hz Input Voltage(V):

Lamp Luminous Flux(Im): 16500 • CRI (Ra>): 90 • Working Temperature(°C): -20 - 45 • Working Lifetime(Hour):



### More Images









Our Product Introduction



## **Products Description**



# Robin Pointe stage light sharpy beam 10R 3in1 moving head 280W BSW stage light for event party wedding

Specification

280W 3in1 beam moving head light Bulb: original import 280W

Power consumption: 450W

Beam Angle: 3.8-45 degree

Color:13color+white

Fixed gobo: 17fixed gobp+ white

Rotation gobo:9 rotation gobo+white

With rainbow effect

Prism wheel:16 prism, 8prism





Products Name Robin Pointe stage light sharpy beam 10R 3in1 moving head

280W BSW stage light for event party wedding

Model Number HM-M280W

Power consumption 450W

Bulb 280W high power bulb

Application disco, bar,stage,wedding,club.

Beam Angle 3.8-45°

Prism 16 prism, 8prism

Display button type

Control mode DMX512, Master-slave, Auto Run, Sound ac