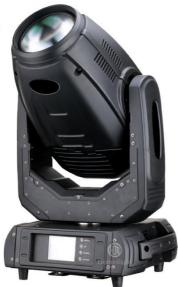

10R 3in1 Moving Head

# Robin Pointe stage light sharpy beam 10R 3in1 moving head 280W BSW stage light for event party wedding

Specification

280W 3in1 beam moving head light Bulb: original import 280W

Power consumption: 450W

Beam Angle: 3.8-45 degree

Color:13color+white

Fixed gobo: 17fixed gobp+ white

Rotation gobo:9 rotation gobo+white

With rainbow effect

Prism wheel:16 prism, 8prism

Products Name Robin Pointe stage light sharpy beam 10R 3in1 moving head

280W BSW stage light for event party wedding

Model Number HM-M280W

Power consumption 450W

Bulb 280W high power bulb

Application disco, bar,stage,wedding,club.

Beam Angle 3.8-45°

Prism 16 prism, 8prism

Display button type