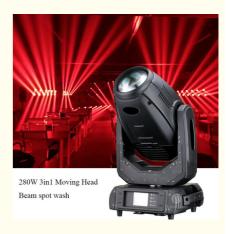

# Robin Pointe stage light sharpy beam 10R 3in1 moving head 280W BSW stage light for event party wedding

Specification

280W 3in1 beam moving head light Bulb: original import 280W

Power consumption: 450W

Beam Angle: 3.8-45 degree

Color:13color+white

Fixed gobo: 17fixed gobp+ white

Rotation gobo:9 rotation gobo+white

With rainbow effect

Prism wheel:16 prism, 8prism

Products Name Robin Pointe stage light sharpy beam 10R 3in1 moving head

280W BSW stage light for event party wedding

Model Number HM-M280W

Power consumption 450W

Bulb 280W high power bulb

Application disco, bar,stage,wedding,club.

Beam Angle 3.8-45°

Prism 16 prism, 8prism

Display button type