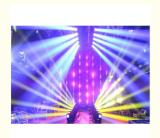

10R 3in1 Moving Head

### **Basic Information**

. Place of Origin: Guangdong, China

Brand Name: Homei Minimum Order Quantity: 2 pieces

\$450.00/pieces 2-49 pieces



### **Product Specification**

• Color Temperature(CCT): 3200K Lamp Luminous 200 Efficiency(lm/w):

• Color Rendering Index(Ra): 90 Support Dimmer:

• Lighting Solutions Service: Lighting And Circuitry Design

50000 • Lifespan (hours): 50000 • Working Time (hours): • Product Weight kg: 18

Moving Head Lights • Type: AC100-240v/50-60Hz Input Voltage(V):

Lamp Luminous Flux(Im): 16500 • CRI (Ra>): 90 • Working Temperature(°C): -20 - 45 • Working Lifetime(Hour):



### More Images









Our Product Introduction



## **Products Description**



# Robin Pointe stage light sharpy beam 10R 3in1 moving head 280W BSW stage light for event party wedding

Specification

280W 3in1 beam moving head light Bulb: original import 280W

Power consumption: 450W

Beam Angle: 3.8-45 degree

Color:13color+white

Fixed gobo: 17fixed gobp+ white

Rotation gobo:9 rotation gobo+white

With rainbow effect

Prism wheel:16 prism, 8prism





Products Name Robin Pointe stage light sharpy beam 10R 3in1 moving head

280W BSW stage light for event party wedding

Model Number HM-M280W

Power consumption 450W

Bulb 280W high power bulb

Application disco, bar,stage,wedding,club.

Beam Angle 3.8-45°

Prism 16 prism, 8prism

Display button type

Control mode DMX512, Master-slave, Auto Run, Sound