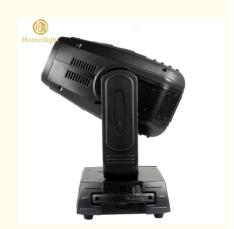

# Robin Pointe stage light sharpy beam 10R 3in1 moving head 280W BSW stage light for event party wedding

Specification

280W 3in1 beam moving head light Bulb: original import 280W

Power consumption: 450W

Beam Angle: 3.8-45 degree

Color:13color+white

Fixed gobo: 17fixed gobp+ white

Rotation gobo:9 rotation gobo+white

With rainbow effect

Prism wheel:16 prism, 8prism

Products Name Robin Pointe stage light sharpy beam 10R 3in1 moving head

280W BSW stage light for event party wedding

Model Number HM-M280W

Power consumption 450W

Bulb 280W high power bulb

Application disco, bar,stage,wedding,club.

Beam Angle 3.8-45°

Prism 16 prism, 8prism

Display button type