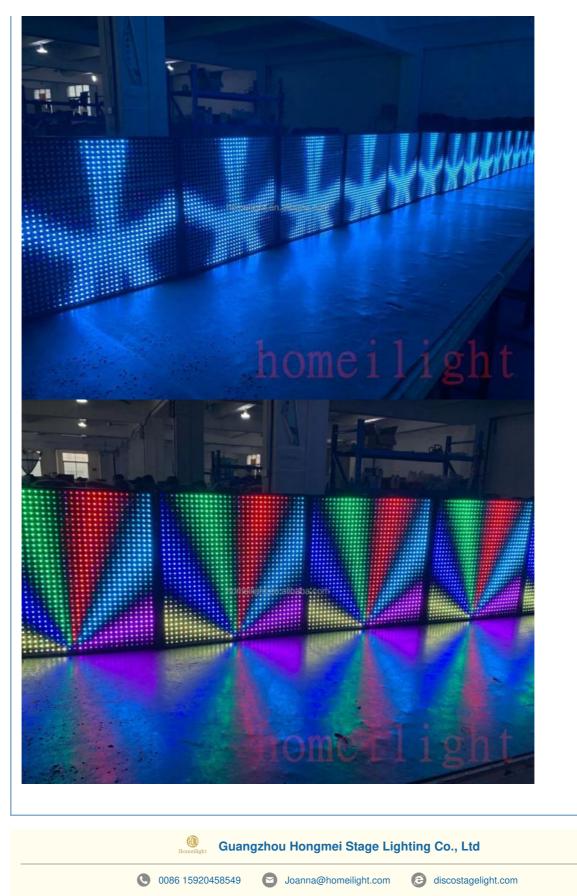

material     | high strength thick iron plate                                                                                |
| Control mode      | DMX512, support artnet programming, online, master-slave, self-<br>propelled, voice control, built-in program |
| Protection lever  | IP55                                                                                                          |
| Channel           | 8CH                                                                                                           |
| Size              | 46*46*10.5cm                                                                                                  |
| Weight            | 4.75kg                                                                                                        |





2nd Floor, No.1 Industrial Street, Yanger Village, Huadu istrict, Guangzhou, China