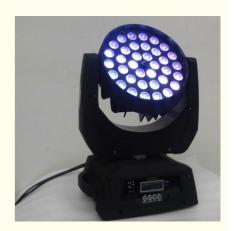

## 400W 36pcs 12W LED Zoom Moving Head Beam DJ Stage Lights RGBW 4in1 **Control Mode DMX512**

# DJ Stage Lights Zoom RGBW 4in1 High Power 400W 36pcs 12W LED Zoom Moving head beam

36pcs

| Products Name             | DJ Stage Lights Zoom RGBW 4in1 High Power 400W 3 12W LED Zoom Moving head beam |
|---------------------------|--------------------------------------------------------------------------------|
| Model Number:HM-<br>M230W | HM-L36                                                                         |
| Power consumption         | 400W                                                                           |
| Light Source              | RGBW 4in1 leds                                                                 |
| Application               | disco, bar,stage,wedding,club.                                                 |
| Display                   | LCD display                                                                    |
| Control mode              | DMX512, Master-slave, Automatic, Sound active                                  |
| Channel                   | 12/16CH                                                                        |
| Dimmer                    | 0-100% Dimming                                                                 |
| Packing size              | 40*33*48mm(1PC/CTN)                                                            |
| Weight                    | 12KG                                                                           |