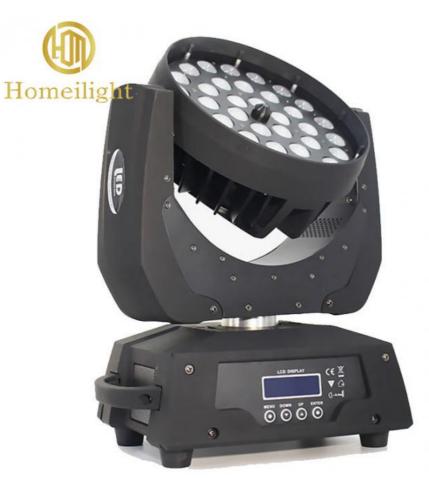

## 400W 36pcs 12W LED Zoom Moving Head Beam DJ Stage Lights RGBW 4in1 **Control Mode DMX512**

# DJ Stage Lights Zoom RGBW 4in1 High Power 400W 36pcs 12W LED Zoom Moving head beam

36pcs

| Products Name             | DJ Stage Lights Zoom RGBW 4in1 High Power 400W 3 12W LED Zoom Moving head beam |
|---------------------------|--------------------------------------------------------------------------------|
| Model Number:HM-<br>M230W | HM-L36                                                                         |
| Power consumption         | 400W                                                                           |
| Light Source              | RGBW 4in1 leds                                                                 |
| Application               | disco, bar,stage,wedding,club.                                                 |
| Display                   | LCD display                                                                    |
| Control mode              | DMX512, Master-slave, Automatic, Sound active                                  |
| Channel                   | 12/16CH                                                                        |
| Dimmer                    | 0-100% Dimming                                                                 |
| Packing size              | 40*33*48mm(1PC/CTN)                                                            |
| Weight                    | 12KG                                                                           |