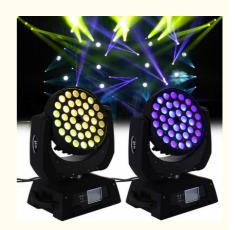

## 400W 36pcs 12W LED Zoom Moving Head Beam DJ Stage Lights RGBW 4in1 **Control Mode DMX512**

# DJ Stage Lights Zoom RGBW 4in1 High Power 400W 36pcs 12W LED Zoom Moving head beam

36pcs

| Products Name             | DJ Stage Lights Zoom RGBW 4in1 High Power 400W 3 12W LED Zoom Moving head beam |
|---------------------------|--------------------------------------------------------------------------------|
| Model Number:HM-<br>M230W | HM-L36                                                                         |
| Power consumption         | 400W                                                                           |
| Light Source              | RGBW 4in1 leds                                                                 |
| Application               | disco, bar,stage,wedding,club.                                                 |
| Display                   | LCD display                                                                    |
| Control mode              | DMX512, Master-slave, Automatic, Sound active                                  |
| Channel                   | 12/16CH                                                                        |
| Dimmer                    | 0-100% Dimming                                                                 |
| Packing size              | 40*33*48mm(1PC/CTN)                                                            |
| Weight                    | 12KG                                                                           |