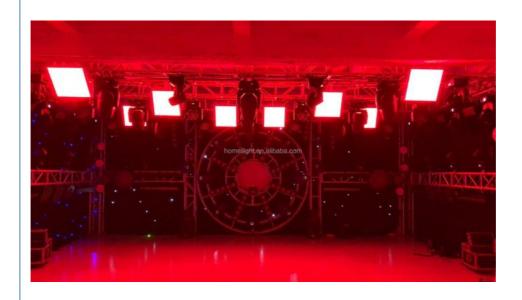

Application disco, bar, stage, wedding, club.

Maximum power 200W

Brightness high brightness

Program build in program

Panel material metal

Base material high strength thick iron plate

Control mode DMX512, support artnet programming, online, master-slave, self-propelled,