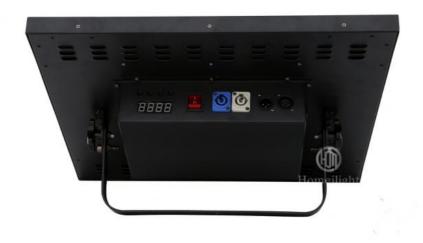

Application disco, bar, stage, wedding, club.

Maximum power 200W

Brightness high brightness

Program build in program

Panel material metal

Base material high strength thick iron plate

Control mode DMX512, support artnet programming, online, master-slave, self-propelled,

voice control, built-in program

Protection lever IP55

Channel 14/432CH

Size 50\*50\*5.5cm

Weight 10.5kg