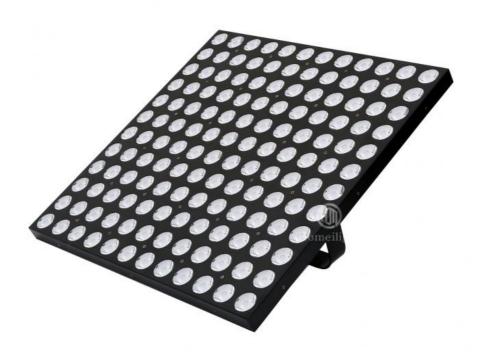

# DMX Control LED Matrix Backlight RGB 3IN1 Luces DJ 1024pcs Display LED **Cob Stage Light**

# Hight Powerful DMX Control RGB 3IN1 Luces DJ 1024pcs Display LED COB Blinder Matrix Light

## **Products Description**

Products Name Hight Powerful DMX Control RGB 3IN1 Luces DJ 1024pcs Display LED

COB Blinder Matrix Light

Model Number HM-B144W

Power consumption 200W

Led Qty 144pcs EGB smd5050 leds