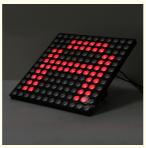

# DMX Control LED Matrix Backlight RGB 3IN1 Luces DJ 1024pcs Display LED **Cob Stage Light**

# Hight Powerful DMX Control RGB 3IN1 Luces DJ 1024pcs Display LED COB Blinder Matrix Light

## **Products Description**

Products Name Hight Powerful DMX Control RGB 3IN1 Luces DJ 1024pcs Display LED

COB Blinder Matrix Light

Model Number HM-B144W

Power consumption 200W

Led Qty 144pcs EGB smd5050 leds