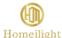

# Hight Powerful DMX Control RGB 3IN1 Luces DJ 1024pcs Display LED COB Blinder Matrix Light

## **Products Description**

Products Name Hight Powerful DMX Control RGB 3IN1 Luces DJ 1024pcs Display LED

COB Blinder Matrix Light

Model Number HM-B144W

Power consumption 200W

Led Qty 144pcs EGB smd5050 leds

Application disco, bar, stage, wedding, club.

Maximum power 200W

Brightness high brightness

Program build in program

Panel material metal

Base material high strength thick iron plate

Control mode DMX512, support artnet programming, online, master-slave, self-propelled,

voice control, built-in program

Protection lever IP55

Channel 14/432CH

Size 50\*50\*5.5cm

Weight 10.5kg