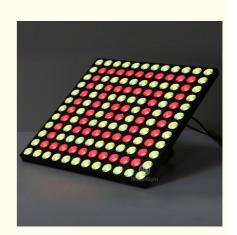

# Hight Powerful DMX Control RGB 3IN1 Luces DJ 1024pcs Display LED COB Blinder Matrix Light

## **Products Description**

Products Name Hight Powerful DMX Control RGB 3IN1 Luces DJ 1024pcs Display LED

COB Blinder Matrix Light

Model Number HM-B144W

Power consumption 200W

Led Qty 144pcs EGB smd5050 leds

Application disco, bar, stage, wedding, club.

Maximum power 200W

Brightness high brightness

Program build in program

Panel material metal

Base material high strength thick iron plate

Control mode DMX512, support artnet programming, online, master-slave, self-propelled,

voice control, built-in program

Protection lever IP55

Channel 14/432CH

Size 50\*50\*5.5cm

Weight 10.5kg