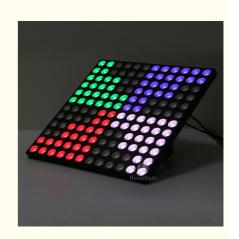

# Hight Powerful DMX Control RGB 3IN1 Luces DJ 1024pcs Display LED COB Blinder Matrix Light

## **Products Description**

Products Name Hight Powerful DMX Control RGB 3IN1 Luces DJ 1024pcs Display LED

COB Blinder Matrix Light

Model Number HM-B144W

Power consumption 200W

Led Qty 144pcs EGB smd5050 leds

Application disco, bar, stage, wedding, club.

Maximum power 200W

Brightness high brightness

Program build in program

Panel material metal

Base material high strength thick iron plate

Control mode DMX512, support artnet programming, online, master-slave, self-propelled,

voice control, built-in program

Protection lever IP55

Channel 14/432CH

Size 50\*50\*5.5cm

Weight 10.5kg