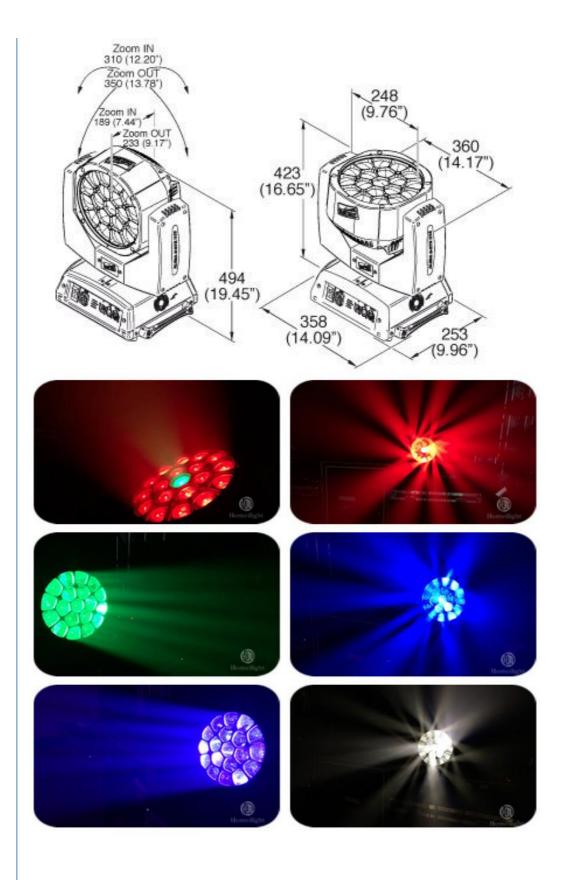

#### More Images

Dimming 0-100% linear dimming

Control mode DMX512, self-propelled, voice control, artnet (optional)

Display Chinese and English display

Net weight 15kg Protection level IP20

Size 53\*42\*51CM