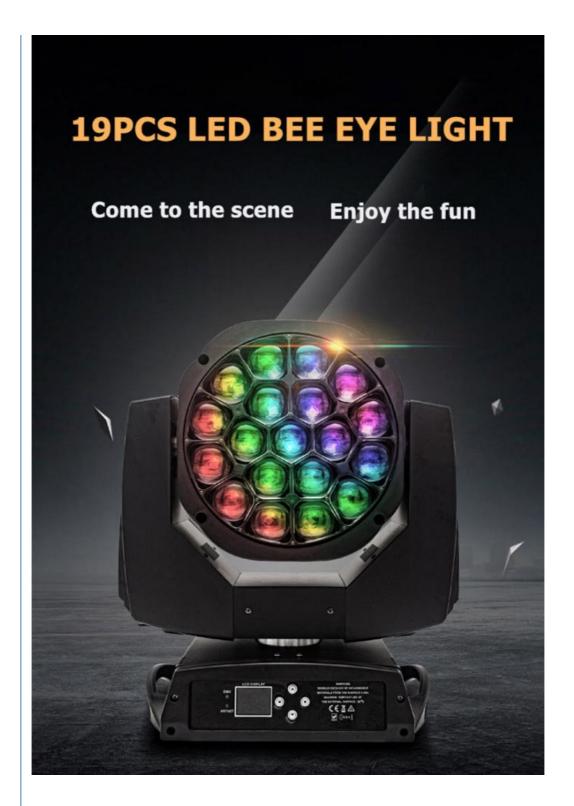

### Professional Stage Light 19pcs\*15W LED Bee Eye Moving Head Light with **High Brightness**

# Professional High Brightness Night Club Stage Light 19pcs\*15W LED Bee Eye Light Moving Head Light

#### **Product Description**

Product name

Professional High Brightness Night Club Stage Light 19pcs\*15W LED

**Bee Eye Light Moving Head Light** 

Voltage AC90-240V 50-60Hz

Power 450W

LED Light Source 19\*15W 4in1 high brightness lamp beads