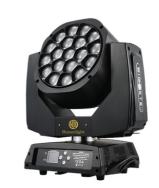

### Professional Stage Light 19pcs\*15W LED Bee Eye Moving Head Light with **High Brightness**

# Professional High Brightness Night Club Stage Light 19pcs\*15W LED Bee Eye Light Moving Head Light

#### **Product Description**

Product name

Professional High Brightness Night Club Stage Light 19pcs\*15W LED

**Bee Eye Light Moving Head Light** 

Voltage AC90-240V 50-60Hz

Power 450W

LED Light Source 19\*15W 4in1 high brightness lamp beads