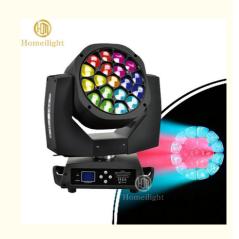

### Professional Stage Light 19pcs\*15W LED Bee Eye Moving Head Light with **High Brightness**

# Professional High Brightness Night Club Stage Light 19pcs\*15W LED Bee Eye Light Moving Head Light

#### **Product Description**

Product name

Professional High Brightness Night Club Stage Light 19pcs\*15W LED

**Bee Eye Light Moving Head Light** 

Voltage AC90-240V 50-60Hz

Power 450W

LED Light Source 19\*15W 4in1 high brightness lamp beads