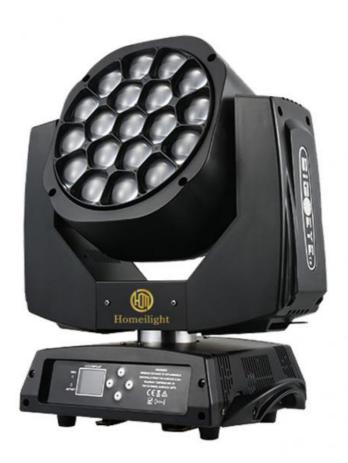

### Professional Stage Light 19pcs\*15W LED Bee Eye Moving Head Light with **High Brightness**

# Professional High Brightness Night Club Stage Light 19pcs\*15W LED Bee Eye Light Moving Head Light

#### **Product Description**

Product name

Professional High Brightness Night Club Stage Light 19pcs\*15W LED

**Bee Eye Light Moving Head Light** 

Voltage AC90-240V 50-60Hz

Power 450W

LED Light Source 19\*15W 4in1 high brightness lamp beads