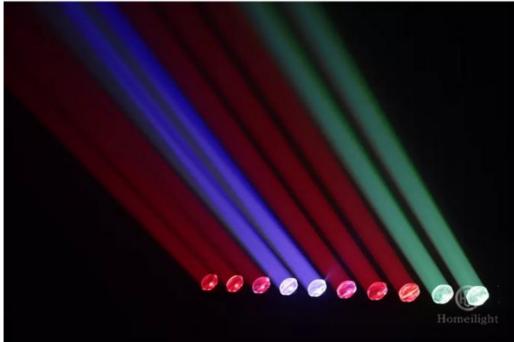

#### 10\*40W Stage Light Sharpy High Beam LED Multiple Effects moving Bar

Products Name 10\*40W Stage Light Sharpy High Beam LED Multiple Effects

moving Bar

Model Number HM-L1040B

Power consumption 400W

Light sourse 10\*40W RGBW 4in1 leds

Application disco, bar, stage, wedding, club.

Beam degree 2 degree

LED life time more than 50000hours

Display LCD display

Control mode DMX512, Master-slave, Auto Run, Sound active

Channel 7/11/44/47CH

Dimmer 0-100% Dimming