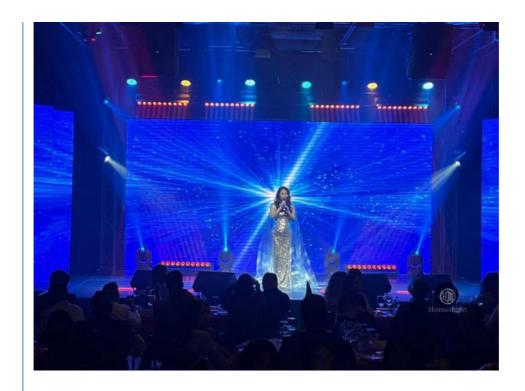

Application disco, bar, stage, wedding, club.

Beam degree 2 degree

LED life time more than 50000hours

Display LCD display

Control mode DMX512, Master-slave, Auto Run, Sound active

Channel 7/11/44/47CH

Dimmer 0-100% Dimming