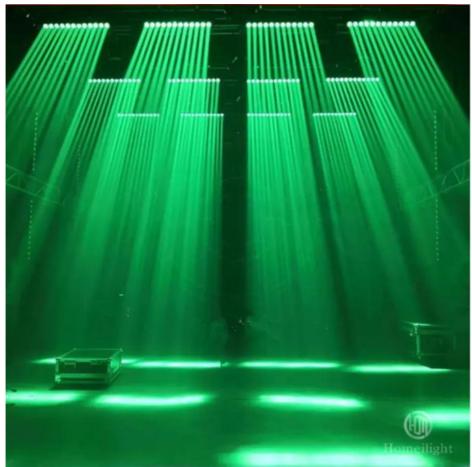

#### 10\*40W Stage Light Sharpy High Beam LED Multiple Effects moving Bar

Products Name 10\*40W Stage Light Sharpy High Beam LED Multiple Effects

moving Bar

Model Number HM-L1040B

Power consumption 400W

Light sourse 10\*40W RGBW 4in1 leds

Application disco, bar, stage, wedding, club.

Beam degree 2 degree

LED life time more than 50000hours

Display LCD display

Control mode DMX512, Master-slave, Auto Run, Sound active

Channel 7/11/44/47CH

Dimmer 0-100% Dimming