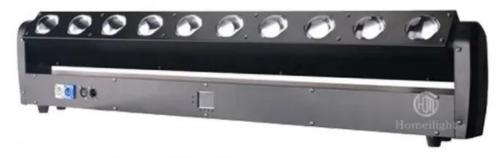

#### 10\*40W Stage Light Sharpy High Beam LED Multiple Effects moving Bar

Products Name 10\*40W Stage Light Sharpy High Beam LED Multiple Effects

moving Bar

Model Number HM-L1040B

Power consumption 400W

Light sourse 10\*40W RGBW 4in1 leds

Application disco, bar, stage, wedding, club.

Beam degree 2 degree

LED life time more than 50000hours

Display LCD display

Control mode DMX512, Master-slave, Auto Run, Sound active

Channel 7/11/44/47CH

Dimmer 0-100% Dimming