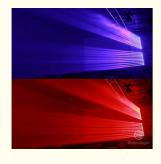

#### 10\*40W Stage Light Sharpy High Beam LED Multiple Effects moving Bar

Products Name 10\*40W Stage Light Sharpy High Beam LED Multiple Effects

moving Bar

Model Number HM-L1040B

Power consumption 400W

Light sourse 10\*40W RGBW 4in1 leds

Application disco, bar, stage, wedding, club.

Beam degree 2 degree

LED life time more than 50000hours

Display LCD display

Control mode DMX512, Master-slave, Auto Run, Sound active

Channel 7/11/44/47CH

Dimmer 0-100% Dimming