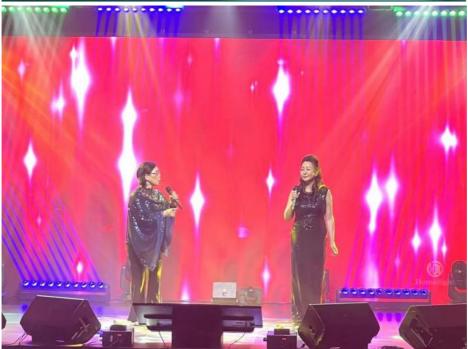

Application disco, bar, stage, wedding, club.

Beam degree 2 degree

LED life time more than 50000hours

Display LCD display

Control mode DMX512, Master-slave, Auto Run, Sound active

Channel 7/11/44/47CH

Dimmer 0-100% Dimming