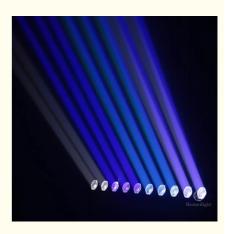

#### 10\*40W Stage Light Sharpy High Beam LED Multiple Effects moving Bar

Products Name 10\*40W Stage Light Sharpy High Beam LED Multiple Effects

moving Bar

Model Number HM-L1040B

Power consumption 400W

Light sourse 10\*40W RGBW 4in1 leds

Application disco, bar, stage, wedding, club.

Beam degree 2 degree

LED life time more than 50000hours

Display LCD display

Control mode DMX512, Master-slave, Auto Run, Sound active

Channel 7/11/44/47CH

Dimmer 0-100% Dimming