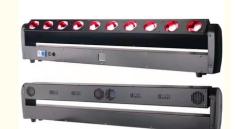

#### 10\*40W Stage Light Sharpy High Beam LED Multiple Effects moving Bar

Products Name 10\*40W Stage Light Sharpy High Beam LED Multiple Effects

moving Bar

Model Number HM-L1040B

Power consumption 400W

Light sourse 10\*40W RGBW 4in1 leds

Application disco, bar, stage, wedding, club.

Beam degree 2 degree

LED life time more than 50000hours

Display LCD display

Control mode DMX512, Master-slave, Auto Run, Sound active

Channel 7/11/44/47CH

Dimmer 0-100% Dimming