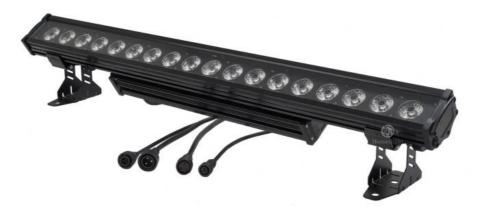

## Outdoor Stage Light 18pcs RGBW LED Wall Washer Bar Light IP65 Building Wall Washer Light

# Outdoor Stage Light 18pcs RGBW LED Wall Washer Bar Light IP65 Building Wall Washer Light

### **Products Description**

| Products Name     | outdoor pixel stage light IP65 waterproof stage church effect<br>light 18pcs RGBW led wall washer bar light |
|-------------------|-------------------------------------------------------------------------------------------------------------|
| Model Number      | HM-B18                                                                                                      |
| Power consumption | 350W                                                                                                        |
| Led QTY           | 18pcs RGBW/RGB                                                                                              |
| Application       | disco, bar,stage,wedding,club.                                                                              |
| Material          | Aluminum                                                                                                    |
| Protection level  | IP65                                                                                                        |
| Control mode      | DMX512, Master-slave, Auto Run, Sound active                                                                |
| Channel           | 8CH                                                                                                         |
| Dimmer            | 0-100% Dimming                                                                                              |
| Packing size      | 106*9*14cm(1PC/CTN)                                                                                         |
| Weight            | 6.5KG                                                                                                       |