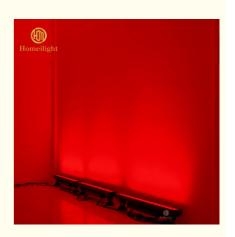

## Outdoor Stage Light 18pcs RGBW LED Wall Washer Bar Light IP65 Building Wall Washer Light

# Outdoor Stage Light 18pcs RGBW LED Wall Washer Bar Light IP65 Building Wall Washer Light

### **Products Description**

| Products Name     | outdoor pixel stage light IP65 waterproof stage church effect<br>light 18pcs RGBW led wall washer bar light |
|-------------------|-------------------------------------------------------------------------------------------------------------|
| Model Number      | HM-B18                                                                                                      |
| Power consumption | 350W                                                                                                        |
| Led QTY           | 18pcs RGBW/RGB                                                                                              |
| Application       | disco, bar,stage,wedding,club.                                                                              |
| Material          | Aluminum                                                                                                    |
| Protection level  | IP65                                                                                                        |
| Control mode      | DMX512, Master-slave, Auto Run, Sound active                                                                |
| Channel           | 8CH                                                                                                         |
| Dimmer            | 0-100% Dimming                                                                                              |
| Packing size      | 106*9*14cm(1PC/CTN)                                                                                         |
| Weight            | 6.5KG                                                                                                       |