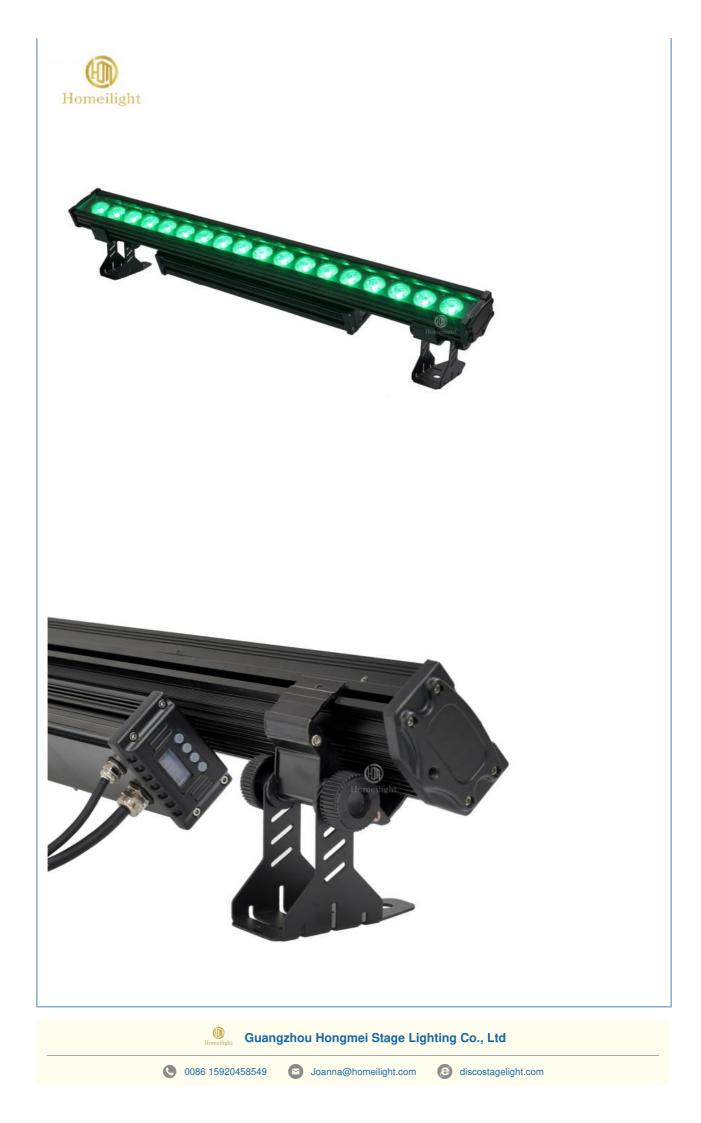

## Outdoor Stage Light 18pcs RGBW LED Wall Washer Bar Light IP65 Building Wall Washer Light

# Outdoor Stage Light 18pcs RGBW LED Wall Washer Bar Light IP65 Building Wall Washer Light

### **Products Description**

| Products Name     | outdoor pixel stage light IP65 waterproof stage church effect<br>light 18pcs RGBW led wall washer bar light |
|-------------------|-------------------------------------------------------------------------------------------------------------|
| Model Number      | HM-B18                                                                                                      |
| Power consumption | 350W                                                                                                        |
| Led QTY           | 18pcs RGBW/RGB                                                                                              |
| Application       | disco, bar,stage,wedding,club.                                                                              |
| Material          | Aluminum                                                                                                    |
| Protection level  | IP65                                                                                                        |
| Control mode      | DMX512, Master-slave, Auto Run, Sound active                                                                |
| Channel           | 8CH                                                                                                         |
| Dimmer            | 0-100% Dimming                                                                                              |
| Packing size      | 106*9*14cm(1PC/CTN)                                                                                         |
| Weight            | 6.5KG                                                                                                       |