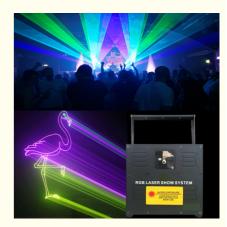

# Hot Sales China 2W ,8W 10W LED Full Colors Laser beam 5 W Laser Light DJ Disco Show Night Club RGB Stage Laser Light

| power                   | 120w                                                           |
|-------------------------|----------------------------------------------------------------|
| Voltage                 | AC110V/AC230V ± 10%                                            |
| Laser power             | RGB5000MW 530NM-2000MW R638NM-1000 B450-2000                   |
| Laser source            | semiconductor laser generator                                  |
| Laser modulated signal  | analog modulated signal                                        |
| Laser pattern           | animated laser, 500 sets of animation                          |
| Scanning system         | 25kpps galvanometer scanning system                            |
| Galvo scanning angle    | ± 25 degrees                                                   |
| Control Channel         | 19 DMX-512 signal channels                                     |
| Control mode and signal | DMX-512, ILDA signal, Sound Active,Automatic, Master-<br>slave |
| cooling system          | forced fan cooling system                                      |
| package size            | 23*30*30.5cm                                                   |
| gross                   | 5.5kg                                                          |