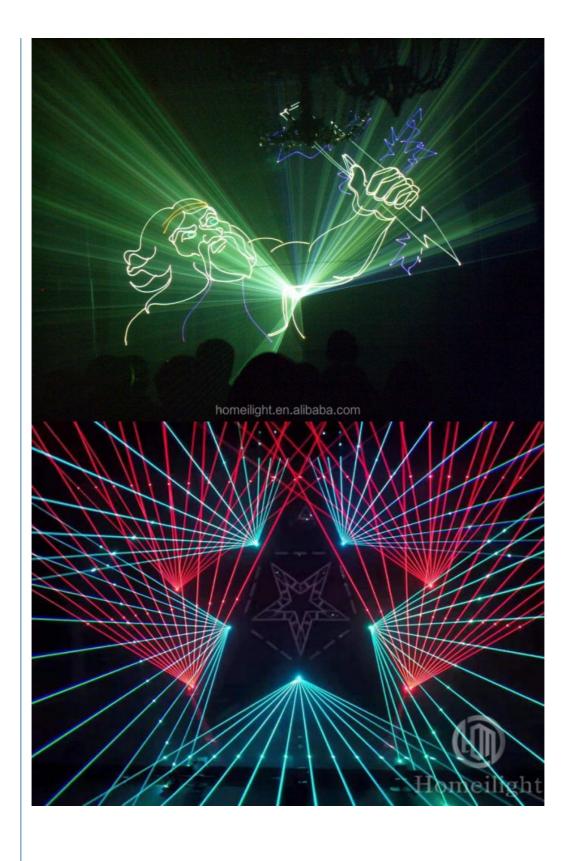

# Hot Sales China 2W ,8W 10W LED Full Colors Laser beam 5 W Laser Light DJ Disco Show Night Club RGB Stage Laser Light

| power                   | 120w                                                           |
|-------------------------|----------------------------------------------------------------|
| Voltage                 | AC110V/AC230V ± 10%                                            |
| Laser power             | RGB5000MW 530NM-2000MW R638NM-1000 B450-2000                   |
| Laser source            | semiconductor laser generator                                  |
| Laser modulated signal  | analog modulated signal                                        |
| Laser pattern           | animated laser, 500 sets of animation                          |
| Scanning system         | 25kpps galvanometer scanning system                            |
| Galvo scanning angle    | ± 25 degrees                                                   |
| Control Channel         | 19 DMX-512 signal channels                                     |
| Control mode and signal | DMX-512, ILDA signal, Sound Active,Automatic, Master-<br>slave |
| cooling system          | forced fan cooling system                                      |
| package size            | 23*30*30.5cm                                                   |
| gross                   | 5.5kg                                                          |