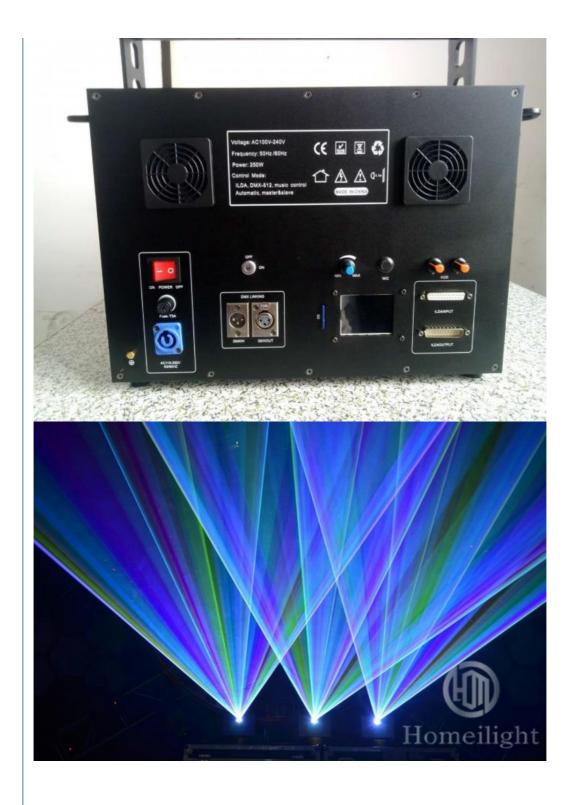

Yes

20000

6.5

8600

80

- Lifespan (hours):
- Working Time (hours): 20000
- Product Weight kg :
- Type: LASER LIGHTS
- Input Voltage(V): 110-240V,50Hz
- Lamp Luminous Flux(Im):
- CRI (Ra>):
- Working Temperature(°C): -10 35
- Working Lifetime(Hour): 50000

# Hot Sales China 2W ,8W 10W LED Full Colors Laser beam 5 W Laser Light DJ Disco Show Night Club RGB Stage Laser Light

| power                   | 120w                                                           |
|-------------------------|----------------------------------------------------------------|
| Voltage                 | AC110V/AC230V ± 10%                                            |
| Laser power             | RGB5000MW 530NM-2000MW R638NM-1000 B450-2000                   |
| Laser source            | semiconductor laser generator                                  |
| Laser modulated signal  | analog modulated signal                                        |
| Laser pattern           | animated laser, 500 sets of animation                          |
| Scanning system         | 25kpps galvanometer scanning system                            |
| Galvo scanning angle    | ± 25 degrees                                                   |
| Control Channel         | 19 DMX-512 signal channels                                     |
| Control mode and signal | DMX-512, ILDA signal, Sound Active,Automatic, Master-<br>slave |
| cooling system          | forced fan cooling system                                      |
| package size            | 23*30*30.5cm                                                   |
| gross                   | 5.5kg                                                          |