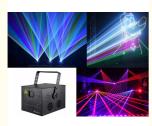

CE,CE, ROHS, SGS, TUV
- Model Number:
- Minimum Order Quantity: 2 pieces
- Packaging Details: carton or flight case
- Delivery Time: 5-8 works day
- Payment Terms: T/T, Western Union, paypal
- Supply Ability:

Our Product Introduction

for more products please visit us on discostagelight.com



### **Product Specification**

- Color Temperature(CCT): 5000K (Daylight)
- Lamp Luminous 200 Efficiency(lm/w):
- Color Rendering Index(Ra): 90
- Support Dimmer:
- Lighting Solutions Service: Lighting And Circuitry Design

Yes

20000

6.5

8600

80

- Lifespan (hours):
- Working Time (hours): 20000
- Product Weight kg :
- Type: LASER LIGHTS
- Input Voltage(V): 110-240V,50Hz
- Lamp Luminous Flux(Im):
- CRI (Ra>):
- Working Temperature(°C): -10 35
- Working Lifetime(Hour): 50000



#### More Images



# Hot Sales China 2W ,8W 10W LED Full Colors Laser beam 5 W Laser Light DJ Disco Show Night Club RGB Stage Laser Light

| power                   | 120w                                                           |
|-------------------------|----------------------------------------------------------------|
| Voltage                 | AC110V/AC230V ± 10%                                            |
| Laser power             | RGB5000MW 530NM-2000MW R638NM-1000 B450-2000                   |
| Laser source            | semiconductor laser generator                                  |
| Laser modulated signal  | analog modulated signal                                        |
| Laser pattern           | animated laser, 500 sets of animation                          |
| Scanning system         |