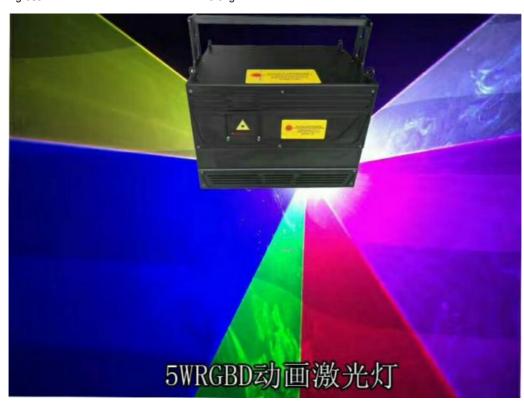

# Hot Sales China 2W ,8W 10W LED Full Colors Laser beam 5 W Laser Light DJ Disco Show Night Club RGB Stage Laser Light

| power                   | 120w                                                           |
|-------------------------|----------------------------------------------------------------|
| Voltage                 | AC110V/AC230V ± 10%                                            |
| Laser power             | RGB5000MW 530NM-2000MW R638NM-1000 B450-2000                   |
| Laser source            | semiconductor laser generator                                  |
| Laser modulated signal  | analog modulated signal                                        |
| Laser pattern           | animated laser, 500 sets of animation                          |
| Scanning system         | 25kpps galvanometer scanning system                            |
| Galvo scanning angle    | ± 25 degrees                                                   |
| Control Channel         | 19 DMX-512 signal channels                                     |
| Control mode and signal | DMX-512, ILDA signal, Sound Active,Automatic, Master-<br>slave |
| cooling system          | forced fan cooling system                                      |
| package size            | 23*30*30.5cm                                                   |
| gross                   | 5.5kg                                                          |