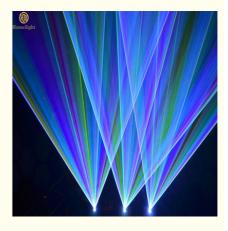

# Hot Sales China 2W ,8W 10W LED Full Colors Laser beam 5 W Laser Light DJ Disco Show Night Club RGB Stage Laser Light

| power                   | 120w                                                           |
|-------------------------|----------------------------------------------------------------|
| Voltage                 | AC110V/AC230V ± 10%                                            |
| Laser power             | RGB5000MW 530NM-2000MW R638NM-1000 B450-2000                   |
| Laser source            | semiconductor laser generator                                  |
| Laser modulated signal  | analog modulated signal                                        |
| Laser pattern           | animated laser, 500 sets of animation                          |
| Scanning system         | 25kpps galvanometer scanning system                            |
| Galvo scanning angle    | ± 25 degrees                                                   |
| Control Channel         | 19 DMX-512 signal channels                                     |
| Control mode and signal | DMX-512, ILDA signal, Sound Active,Automatic, Master-<br>slave |
| cooling system          | forced fan cooling system                                      |
| package size            | 23*30*30.5cm                                                   |
| gross                   | 5.5kg                                                          |