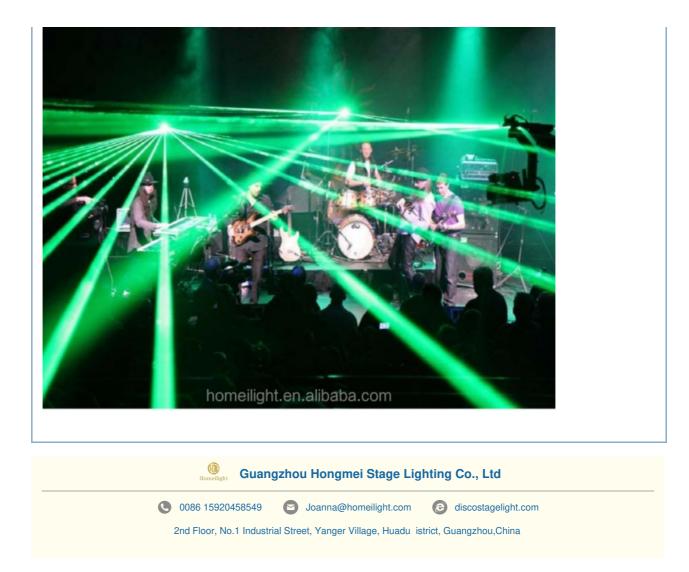

# Hot Sales China 2W ,8W 10W LED Full Colors Laser beam 5 W Laser Light DJ Disco Show Night Club RGB Stage Laser Light

| power                   | 120w                                                           |
|-------------------------|----------------------------------------------------------------|
| Voltage                 | AC110V/AC230V ± 10%                                            |
| Laser power             | RGB5000MW 530NM-2000MW R638NM-1000 B450-2000                   |
| Laser source            | semiconductor laser generator                                  |
| Laser modulated signal  | analog modulated signal                                        |
| Laser pattern           | animated laser, 500 sets of animation                          |
| Scanning system         | 25kpps galvanometer scanning system                            |
| Galvo scanning angle    | ± 25 degrees                                                   |
| Control Channel         | 19 DMX-512 signal channels                                     |
| Control mode and signal | DMX-512, ILDA signal, Sound Active,Automatic, Master-<br>slave |
| cooling system          | forced fan cooling system                                      |
| package size            | 23*30*30.5cm                                                   |
| gross                   | 5.5kg                                                          |