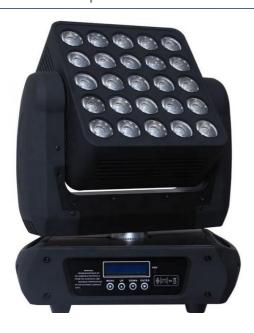

## LED Projector Light LED Stage Lights RGBW DMX Lamp Matrix Moving Head

### **Products Description**

Product name

LED Projector Light LED Stage Lights RGBW DMX Lamp Matrix Moving Head

Voltage AC100-240V,50-60Hz

Power consumption 400w

Light source 25\*12w cree full color lamp beads,RGBW Control mode DMX512,automatic,master-slave,sound active

Channel 16/37/112CH

Connector three-core XLR DMX512 signal connection Power can be connected in

Net weight 16KG

Size 495\*420\*545mm