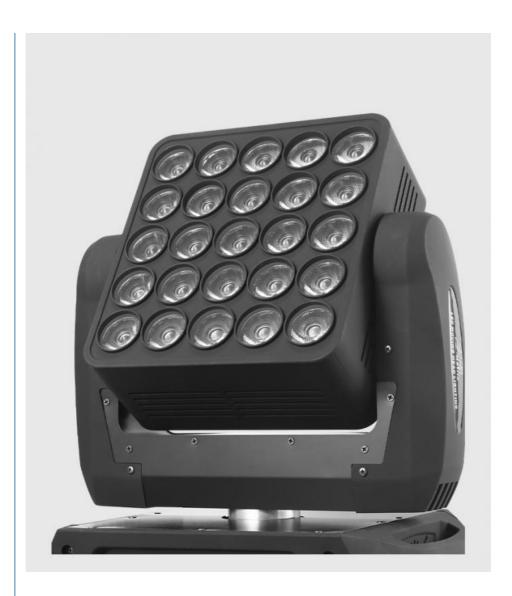

## LED Projector Light LED Stage Lights RGBW DMX Lamp Matrix Moving Head

### **Products Description**

Product name

LED Projector Light LED Stage Lights RGBW DMX Lamp Matrix Moving Head

Voltage AC100-240V,50-60Hz

Power consumption 400w

Light source 25\*12w cree full color lamp beads,RGBW Control mode DMX512,automatic,master-slave,sound active

Channel 16/37/112CH

Connector three-core XLR DMX512 signal connection Power can be connected in

Net weight 16KG

Size 495\*420\*545mm