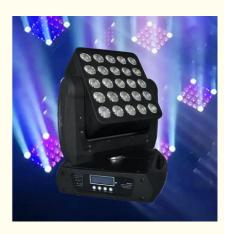

## LED Projector Light RGBW DMX Lamp Matrix Moving Head 495\*420\*545mm Lifespan hours 5000

## LED Projector Light LED Stage Lights RGBW DMX Lamp Matrix Moving Head

### **Products Description**

Product name

LED Projector Light LED Stage Lights RGBW DMX Lamp Matrix Moving Head

Voltage AC100-240V,50-60Hz

Power consumption 400w

Light source 25\*12w cree full color lamp beads,RGBW Control mode DMX512,automatic,master-slave,sound active

Channel 16/37/112CH

Connector three-core XLR DMX512 signal connection Power can be connected in

Net weight 16KG

Size 495\*420\*545mm