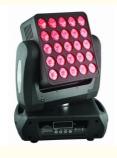

## LED Projector Light RGBW DMX Lamp Matrix Moving Head 495\*420\*545mm Lifespan hours 5000

## LED Projector Light LED Stage Lights RGBW DMX Lamp Matrix Moving Head

### **Products Description**

Product name

LED Projector Light LED Stage Lights RGBW DMX Lamp Matrix Moving Head

Voltage AC100-240V,50-60Hz

Power consumption 400w

Light source 25\*12w cree full color lamp beads,RGBW Control mode DMX512,automatic,master-slave,sound active

Channel 16/37/112CH

Connector three-core XLR DMX512 signal connection Power can be connected in

Net weight 16KG

Size 495\*420\*545mm