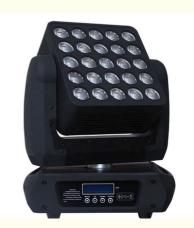

## LED Projector Light RGBW DMX Lamp Matrix Moving Head 495\*420\*545mm Lifespan hours 5000

## LED Projector Light LED Stage Lights RGBW DMX Lamp Matrix Moving Head

### **Products Description**

Product name

LED Projector Light LED Stage Lights RGBW DMX Lamp Matrix Moving Head

Voltage AC100-240V,50-60Hz

Power consumption 400w

Light source 25\*12w cree full color lamp beads,RGBW Control mode DMX512,automatic,master-slave,sound active

Channel 16/37/112CH

Connector three-core XLR DMX512 signal connection Power can be connected in

Net weight 16KG

Size 495\*420\*545mm