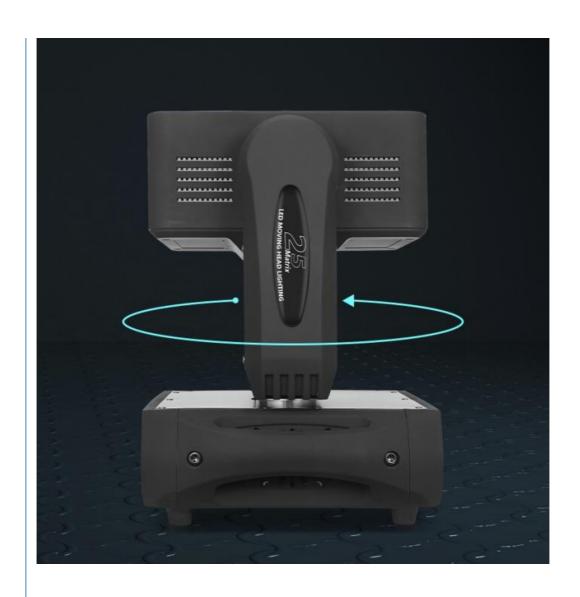

## LED Projector Light LED Stage Lights RGBW DMX Lamp Matrix Moving Head

### **Products Description**

Product name

LED Projector Light LED Stage Lights RGBW DMX Lamp Matrix Moving Head

Voltage AC100-240V,50-60Hz

Power consumption 400w

Light source 25\*12w cree full color lamp beads,RGBW Control mode DMX512,automatic,master-slave,sound active

Channel 16/37/112CH

Connector three-core XLR DMX512 signal connection Power can be connected in

Net weight 16KG

Size 495\*420\*545mm