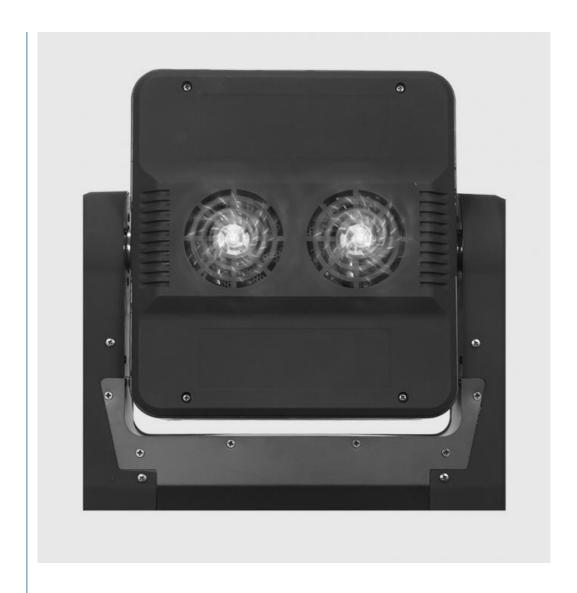

## LED Projector Light LED Stage Lights RGBW DMX Lamp Matrix Moving Head

### **Products Description**

Product name

LED Projector Light LED Stage Lights RGBW DMX Lamp Matrix Moving Head

Voltage AC100-240V,50-60Hz

Power consumption 400w

Light source 25\*12w cree full color lamp beads,RGBW Control mode DMX512,automatic,master-slave,sound active

Channel 16/37/112CH

Connector three-core XLR DMX512 signal connection Power can be connected in

Net weight 16KG

Size 495\*420\*545mm