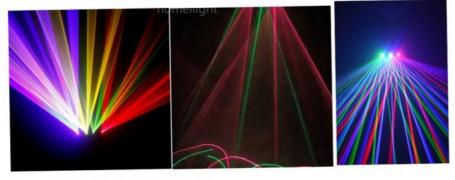

# Professional Full Color Animation 4 Eyes Moving Head Beam Disco Party DJ Laser Light DJ Club Bar

**Products Description** 

| Products Name       | Professional Full Color Animation 4 Eyes Moving Head Beam<br>Disco Party DJ Laser Light DJ Club Bar                |
|---------------------|--------------------------------------------------------------------------------------------------------------------|
| Model Number        | HM-L4                                                                                                              |
| Power consumption   | 200W                                                                                                               |
| Input Power         | AC100-240V, 50/60Hz                                                                                                |
| Application         | disco, bar,stage,wedding,club.                                                                                     |
| Light source        | Green 520nm, Red 638nm, Blue 450nm                                                                                 |
| Control Mode        | DMX512; sound active; auto run, Master/slave                                                                       |
| Channel             | 11/26/38CH                                                                                                         |
| Laser system        | Precision stepper motor scanning system,<br>the Y-axis swings 240 degrees,<br>and the X-axis laser head can swing. |
| LED color           | R/G/B/Y                                                                                                            |
| Led quantity        | 4pcs leds                                                                                                          |
| working temperature | -25-40degree                                                                                                       |
| Size                | 64*12*22cm                                                                                                         |
| NW                  | 8.5KG                                                                                                              |