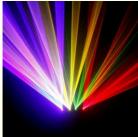

# Professional Full Color Animation 4 Eyes Moving Head Beam Disco Party DJ Laser Light DJ Club Bar

**Products Description** 

| Products Name       | Professional Full Color Animation 4 Eyes Moving Head Beam<br>Disco Party DJ Laser Light DJ Club Bar                |
|---------------------|--------------------------------------------------------------------------------------------------------------------|
| Model Number        | HM-L4                                                                                                              |
| Power consumption   | 200W                                                                                                               |
| Input Power         | AC100-240V, 50/60Hz                                                                                                |
| Application         | disco, bar,stage,wedding,club.                                                                                     |
| Light source        | Green 520nm, Red 638nm, Blue 450nm                                                                                 |
| Control Mode        | DMX512; sound active; auto run, Master/slave                                                                       |
| Channel             | 11/26/38CH                                                                                                         |
| Laser system        | Precision stepper motor scanning system,<br>the Y-axis swings 240 degrees,<br>and the X-axis laser head can swing. |
| LED color           | R/G/B/Y                                                                                                            |
| Led quantity        | 4pcs leds                                                                                                          |
| working temperature | -25-40degree                                                                                                       |
| Size                | 64*12*22cm                                                                                                         |
| NW                  | 8.5KG                                                                                                              |