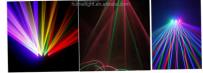

# Professional Full Color Animation 4 Eyes Moving Head Beam Disco Party DJ Laser Light DJ Club Bar

**Products Description** 

| Products Name       | Professional Full Color Animation 4 Eyes Moving Head Beam<br>Disco Party DJ Laser Light DJ Club Bar                |
|---------------------|--------------------------------------------------------------------------------------------------------------------|
| Model Number        | HM-L4                                                                                                              |
| Power consumption   | 200W                                                                                                               |
| Input Power         | AC100-240V, 50/60Hz                                                                                                |
| Application         | disco, bar,stage,wedding,club.                                                                                     |
| Light source        | Green 520nm, Red 638nm, Blue 450nm                                                                                 |
| Control Mode        | DMX512; sound active; auto run, Master/slave                                                                       |
| Channel             | 11/26/38CH                                                                                                         |
| Laser system        | Precision stepper motor scanning system,<br>the Y-axis swings 240 degrees,<br>and the X-axis laser head can swing. |
| LED color           | R/G/B/Y                                                                                                            |
| Led quantity        | 4pcs leds                                                                                                          |
| working temperature | -25-40degree                                                                                                       |
| Size                | 64*12*22cm                                                                                                         |
| NW                  | 8.5KG                                                                                                              |