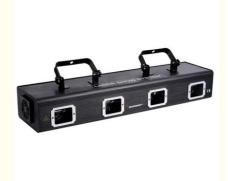

## Professional Full Color Animation 4 Eyes Moving Head Beam Disco Party DJ Laser Light DJ Club Bar

# Professional Full Color Animation 4 Eyes Moving Head Beam Disco Party DJ Laser Light DJ Club Bar

**Products Description** 

| Products Name       | Professional Full Color Animation 4 Eyes Moving Head Beam<br>Disco Party DJ Laser Light DJ Club Bar                |
|---------------------|--------------------------------------------------------------------------------------------------------------------|
| Model Number        | HM-L4                                                                                                              |
| Power consumption   | 200W                                                                                                               |
| Input Power         | AC100-240V, 50/60Hz                                                                                                |
| Application         | disco, bar,stage,wedding,club.                                                                                     |
| Light source        | Green 520nm, Red 638nm, Blue 450nm                                                                                 |
| Control Mode        | DMX512; sound active; auto run, Master/slave                                                                       |
| Channel             | 11/26/38CH                                                                                                         |
| Laser system        | Precision stepper motor scanning system,<br>the Y-axis swings 240 degrees,<br>and the X-axis laser head can swing. |
| LED color           | R/G/B/Y                                                                                                            |
| Led quantity        | 4pcs leds                                                                                                          |
| working temperature | -25-40degree                                                                                                       |
| Size                | 64*12*22cm                                                                                                         |
| NW                  | 8.5KG                                                                                                              |