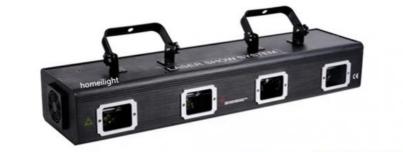

## Professional Full Color Animation 4 Eyes Moving Head Beam Disco Party DJ Laser Light DJ Club Bar

# Professional Full Color Animation 4 Eyes Moving Head Beam Disco Party DJ Laser Light DJ Club Bar

**Products Description** 

| Products Name       | Professional Full Color Animation 4 Eyes Moving Head Beam<br>Disco Party DJ Laser Light DJ Club Bar                |
|---------------------|--------------------------------------------------------------------------------------------------------------------|
| Model Number        | HM-L4                                                                                                              |
| Power consumption   | 200W                                                                                                               |
| Input Power         | AC100-240V, 50/60Hz                                                                                                |
| Application         | disco, bar,stage,wedding,club.                                                                                     |
| Light source        | Green 520nm, Red 638nm, Blue 450nm                                                                                 |
| Control Mode        | DMX512; sound active; auto run, Master/slave                                                                       |
| Channel             | 11/26/38CH                                                                                                         |
| Laser system        | Precision stepper motor scanning system,<br>the Y-axis swings 240 degrees,<br>and the X-axis laser head can swing. |
| LED color           | R/G/B/Y                                                                                                            |
| Led quantity        | 4pcs leds                                                                                                          |
| working temperature | -25-40degree                                                                                                       |
| Size                | 64*12*22cm                                                                                                         |
| NW                  | 8.5KG                                                                                                              |