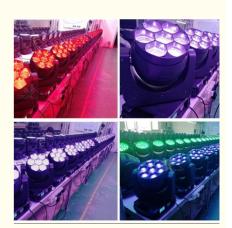

t Club Event **Church Castle**

### **Basic Information**

. Place of Origin: Guangdong, China

Brand Name: HOMEI

CE,SGS,RoHS · Certification: Model Number: HM-L740B Minimum Order Quantity: 2 pieces

Packaging Details: flightcase/carton

• Payment Terms: MoneyGram, Western Union, T/T,paypal

Supply Ability: 500 Piece/Pieces per Month



### **Product Specification**

• Color Temperature(CCT): 3500K (Warm White)

Lamp Luminous

Efficiency(lm/w):

• Color Rendering Index(Ra): 90 Support Dimmer:

• Lighting Solutions Service: 24 Hours Service

50000 • Lifespan (hours): 50000 • Working Time (hours): • Product Weight kg:

Moving Head Lights • Type: AC100-240v50 / 60Hz Input Voltage(V):

Lamp Luminous Flux(Im): 5500 • CRI (Ra>): 90 • Working Temperature(°C): -25 - 45 • Working Lifetime(Hour):



### More Images





# Wedding Stage DJ Lights 7\*40W LED Zoom Beam Wash Moving Head for Bar Night Club Event Church Castle Lights With Best Quality

**Product Description** 



Application event wedding bar night club party

Light Source 7\*40w RGBW 4in1 Osram

Control mode DMX automatic operation

Operation mode master-slave synchronization, single machine self-propelled,

voice control

Signal input / output 3-pin Caron base





# 4-BUTTON LCD DISPLAY 3 POWER INPUT: AC 100-240V 3 MORE DETAILS MORE DETAILS POWERCON OUT POWERCON IN







## Guangzhou Hongmei Stage Lighting Co., Ltd





Joanna@homeilight.com



discostagelight.com

2nd Floor, No.1 Industrial Street, Yanger Village, Huadu istrict, Guangzhou, China