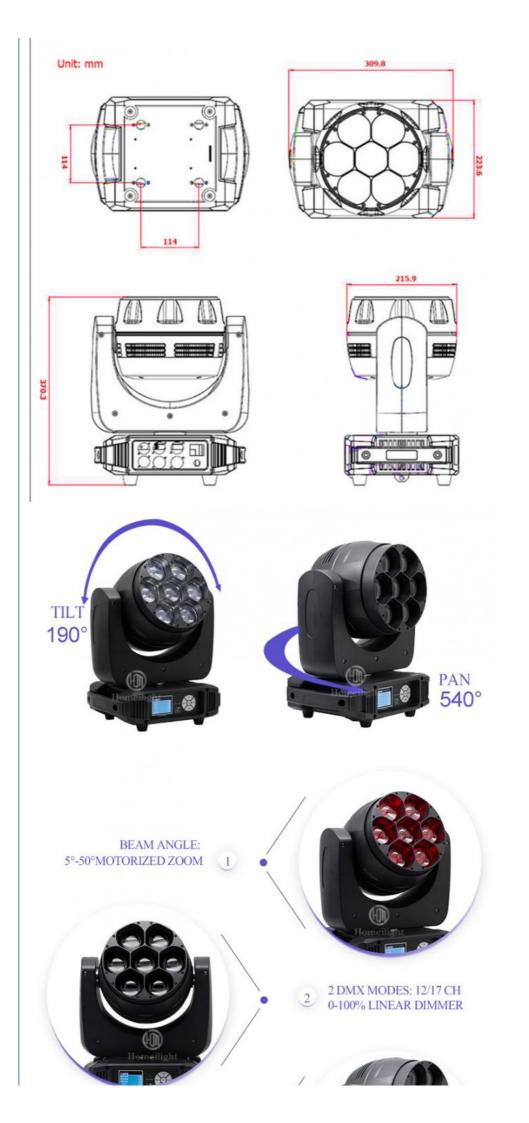

### **Product Specification**

• Color Temperature(CCT): 3500K (Warm White)

Lamp Luminous

Efficiency(lm/w):

• Color Rendering Index(Ra): 90 Support Dimmer:

• Lighting Solutions Service: 24 Hours Service

50000 • Lifespan (hours): 50000 • Working Time (hours): • Product Weight kg:

Moving Head Lights • Type: AC100-240v50 / 60Hz Input Voltage(V):

Lamp Luminous Flux(Im): 5500 • CRI (Ra>): 90 • Working Temperature(°C): -25 - 45 • Working Lifetime(Hour):