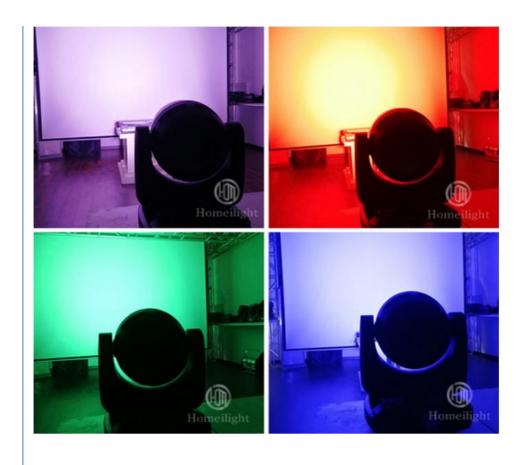

# Wedding Stage DJ Lights 7\*40W LED Zoom Beam Wash Moving Head for Bar Night Club Event Church Castle Lights With Best Quality

**Product Description** 

Application event wedding bar night club party

Light Source 7\*40w RGBW 4in1 Osram