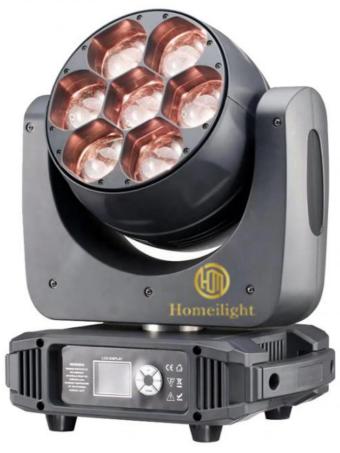

### 7\*40W LED Zoom Beam Wash Moving Head Light for Bar Night Club Event **Church Castle**

# Wedding Stage DJ Lights 7\*40W LED Zoom Beam Wash Moving Head for Bar Night Club Event Church Castle Lights With Best Quality

**Product Description** 

Application event wedding bar night club party

Light Source 7\*40w RGBW 4in1 Osram