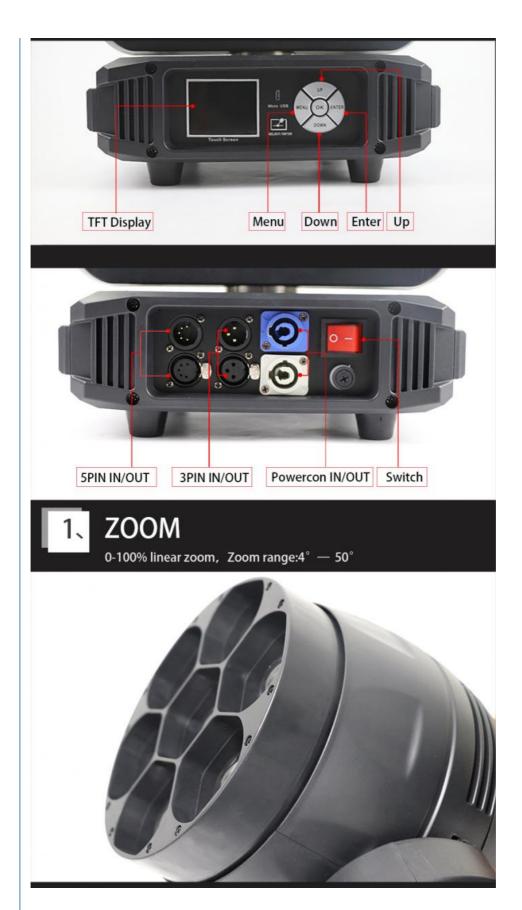

# 4-BUTTON LCD DISPLAY 3 POWER INPUT: AC 100-240V 3 MORE DETAILS MORE DETAILS POWERCON OUT POWERCON IN