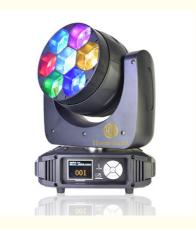

### 7\*40W LED Zoom Beam Wash Moving Head Light for Bar Night Club Event **Church Castle**

# Wedding Stage DJ Lights 7\*40W LED Zoom Beam Wash Moving Head for Bar Night Club Event Church Castle Lights With Best Quality

**Product Description** 

Application event wedding bar night club party

Light Source 7\*40w RGBW 4in1 Osram