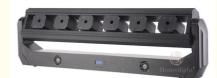

### Portable DMX512 Lighting 6 Eyes R G B Beam Laser Moving Head Laser LED **Stage Party Disco Show Light**

Application disco, bar, stage, wedding, club.

Light source Green 520nm, Red 638nm, Blue 450nm

Control Mode DMX512; sound active; auto run, Master/slave

Channel 11/26/38CH

Precision stepper motor scanning system, Laser system

the Y-axis swings 240 degrees,

and the X-axis laser head can swing.

LED color R/G/B/RGB 3in1

Led quantity 6pcs leds

working temperature -25-40degree

Size 84\*12\*22cm

NW 8.5KG