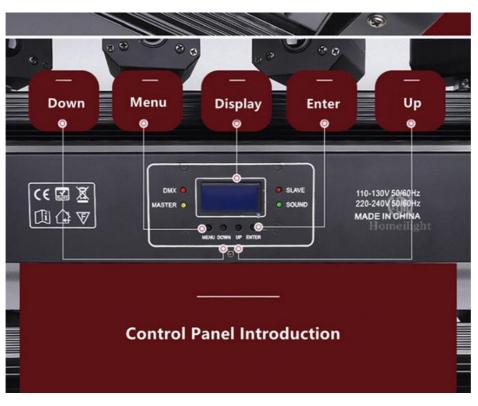

Application disco, bar, stage, wedding, club.

Light source Green 520nm, Red 638nm, Blue 450nm

Control Mode DMX512; sound active; auto run, Master/slave

Channel 11/26/38CH

Precision stepper motor scanning system, Laser system