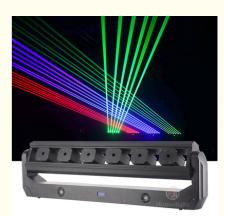

### Portable DMX512 Lighting 6 Eyes R G B Beam Laser Moving Head Laser LED **Stage Party Disco Show Light**

Application disco, bar, stage, wedding, club.

Light source Green 520nm, Red 638nm, Blue 450nm

Control Mode DMX512; sound active; auto run, Master/slave

Channel 11/26/38CH

Precision stepper motor scanning system, Laser system

the Y-axis swings 240 degrees,

and the X-axis laser head can swing.

LED color R/G/B/RGB 3in1

Led quantity 6pcs leds

working temperature -25-40degree

Size 84\*12\*22cm

NW 8.5KG