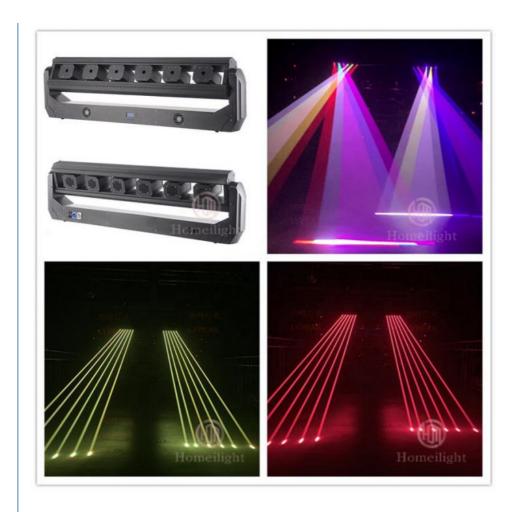

### Portable DMX512 Lighting 6 Eyes R G B Beam Laser Moving Head Laser LED **Stage Party Disco Show Light**

#### **Products Description**

Portable DMX512 Lighting 6 Eyes R G B Beam Laser Moving Products Name

Head Laser LED Stage Party Disco Show Light

Model Number HM-L6

Power consumption 180W

Input Power AC100-240V, 50/60Hz

Application disco, bar, stage, wedding, club.

Light source Green 520nm, Red 638nm, Blue 450nm

Control Mode DMX512; sound active; auto run, Master/slave

Channel 11/26/38CH

Precision stepper motor scanning system, Laser system

the Y-axis swings 240 degrees,

and the X-axis laser head can swing.

LED color R/G/B/RGB 3in1

Led quantity 6pcs leds

working temperature -25-40degree

Size 84\*12\*22cm

NW 8.5KG