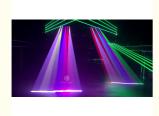

Application disco, bar, stage, wedding, club.

Light source Green 520nm, Red 638nm, Blue 450nm

Control Mode DMX512; sound active; auto run, Master/slave

Channel 11/26/38CH

Precision stepper motor scanning system, Laser system