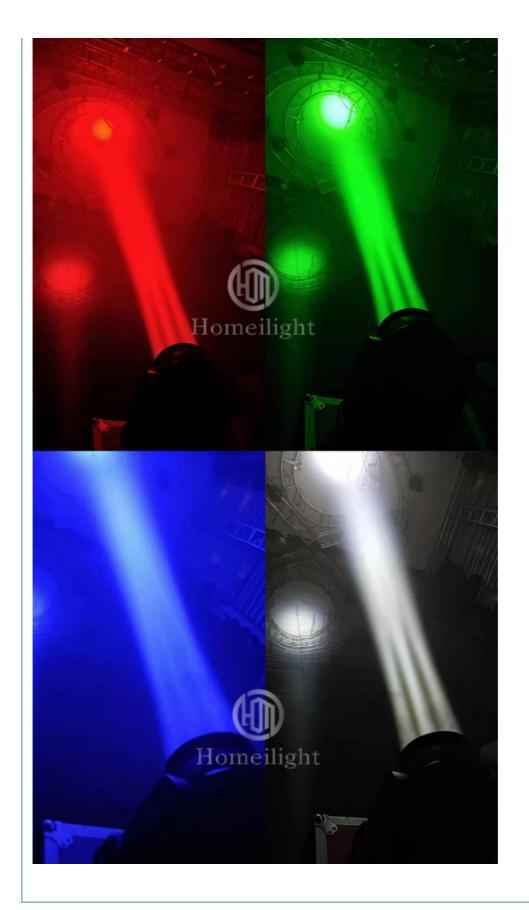

Type: Moving Head LightsInput Voltage(V): AC100-240v50 / 60Hz

Lamp Luminous Flux(Im): 5500
CRI (Ra>): 90
Working Temperature(°C): -25 - 45
Working Lifetime(Hour): 50000
IP Rating: IP54
Emitting Color: RGBW