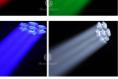

# Wedding Stage DJ Lights 7\*40W LED Zoom Beam Wash Moving Head for Bar Night Club Event Church Castle Lights With Best Quality

**Product Description** 

Application event wedding bar night club party

Light Source 7\*40w RGBW 4in1 Osram