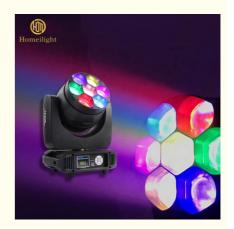

# Wedding Stage DJ Lights 7\*40W LED Zoom Beam Wash Moving Head for Bar Night Club Event Church Castle Lights With Best Quality

**Product Description** 

Application event wedding bar night club party

Light Source 7\*40w RGBW 4in1 Osram

Control mode DMX automatic operation

Operation mode master-slave synchronization, single machine self-propelled,

voice control

Signal input / output 3-pin Caron base