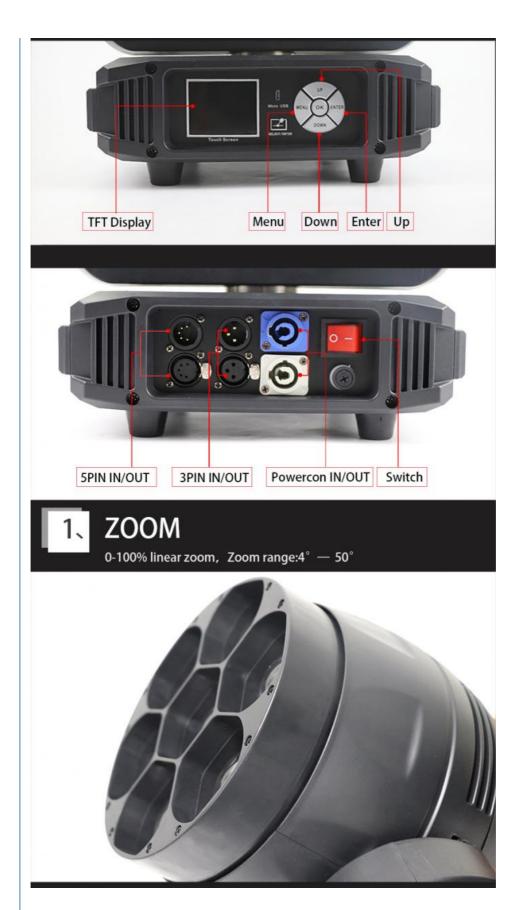

Control mode DMX automatic operation

Operation mode master-slave synchronization, single machine self-propelled,

voice control

Signal input / output 3-pin Caron base