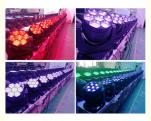

# Wedding Stage DJ Lights 7\*40W LED Zoom Beam Wash Moving Head for Bar Night Club Event Church Castle Lights With Best Quality

**Product Description** 

Application event wedding bar night club party

Light Source 7\*40w RGBW 4in1 Osram