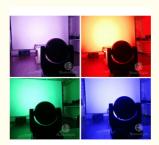

# Wedding Stage DJ Lights 7\*40W LED Zoom Beam Wash Moving Head for Bar Night Club Event Church Castle Lights With Best Quality

**Product Description** 

Application event wedding bar night club party

Light Source 7\*40w RGBW 4in1 Osram