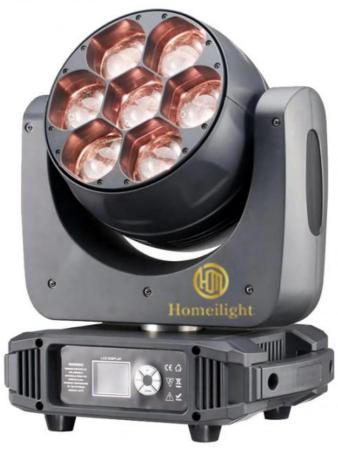

# Wedding Stage DJ Lights 7\*40W LED Zoom Beam Wash Moving Head for Bar Night Club Event Church Castle Lights With Best Quality

**Product Description** 

Application event wedding bar night club party

Light Source 7\*40w RGBW 4in1 Osram

Type: Moving Head LightsInput Voltage(V): AC100-240v50 / 60Hz

Lamp Luminous Flux(Im): 5500
CRI (Ra>): 90
Working Temperature(°C): -25 - 45
Working Lifetime(Hour): 50000
IP Rating: IP54
Emitting Color: RGBW