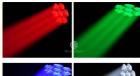

# Wedding Stage DJ Lights 7\*40W LED Zoom Beam Wash Moving Head for Bar Night Club Event Church Castle Lights With Best Quality

**Product Description** 

Application event wedding bar night club party

Light Source 7\*40w RGBW 4in1 Osram