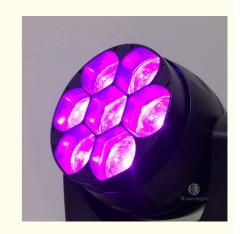

# Wedding Stage DJ Lights 7\*40W LED Zoom Beam Wash Moving Head for Bar Night Club Event Church Castle Lights With Best Quality

**Product Description** 

Application event wedding bar night club party

Light Source 7\*40w RGBW 4in1 Osram

Control mode DMX automatic operation

Operation mode master-slave synchronization, single machine self-propelled,

voice control

Signal input / output 3-pin Caron base