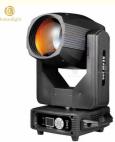

## 295W Sharpy Moving Head DJ Light, Church Stage Lights With Color Rendering

# 295W 14r Sharpy Light Moving Head Beam Stage Lights Equipment for Church