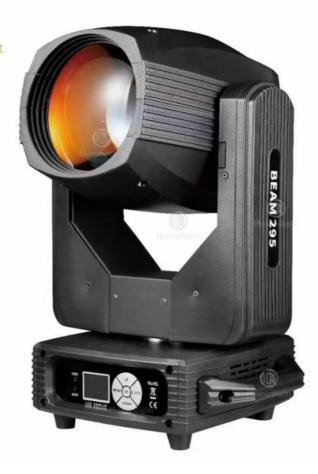

## 295W Sharpy Moving Head DJ Light, Church Stage Lights With Color Rendering

# 295W 14r Sharpy Light Moving Head Beam Stage Lights Equipment for Church

### **Product Description**

| Voltage      | 100-240v 50-60HZ               |
|--------------|--------------------------------|
| Power        | 295w                           |
| Channel      | 16CH/22CH                      |
| Control mode | DMX512/master-slave/sound/auto |
| Pattern      | 14 patterns +white light       |
| Color        | 14 colors+white light          |
| Double Prism | 8 prism and 8+16+24 prism      |
| Packing size | 50*30*25cm                     |
| Gross weight | 15kg                           |