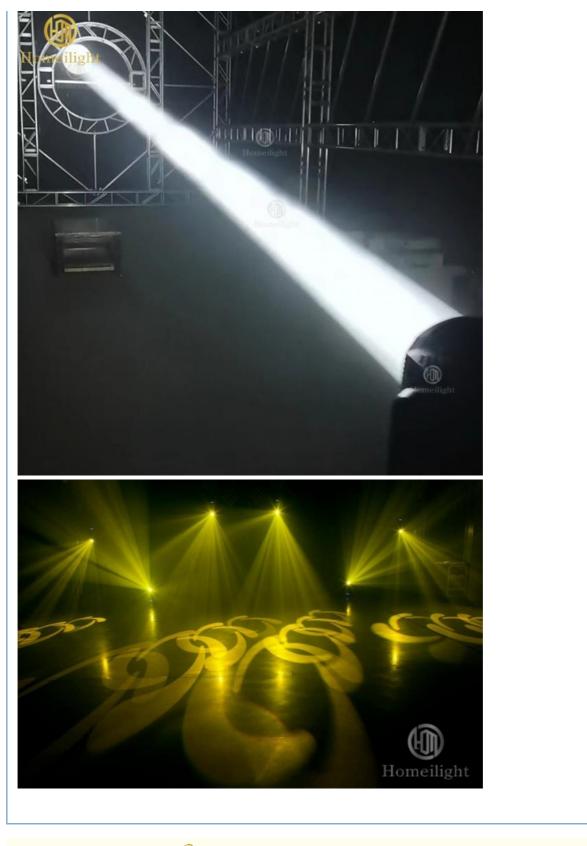

LCD screen, chinese and english operate system

14 color + white, 14 fixed gobo + white

16 prisms and 8+8+8 prism effect with arbitrary angle positioning and forward and backward rotation effects

Stroboscopic with multiple stroboscopic functions, smooth and jitter free when gradually opening and closing light