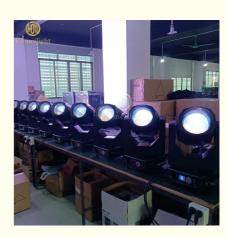

#### More Images

11color+open

Theme Park

Church Stage Lights 295W Sharpy Light Moving Head Beam With Color Rendering