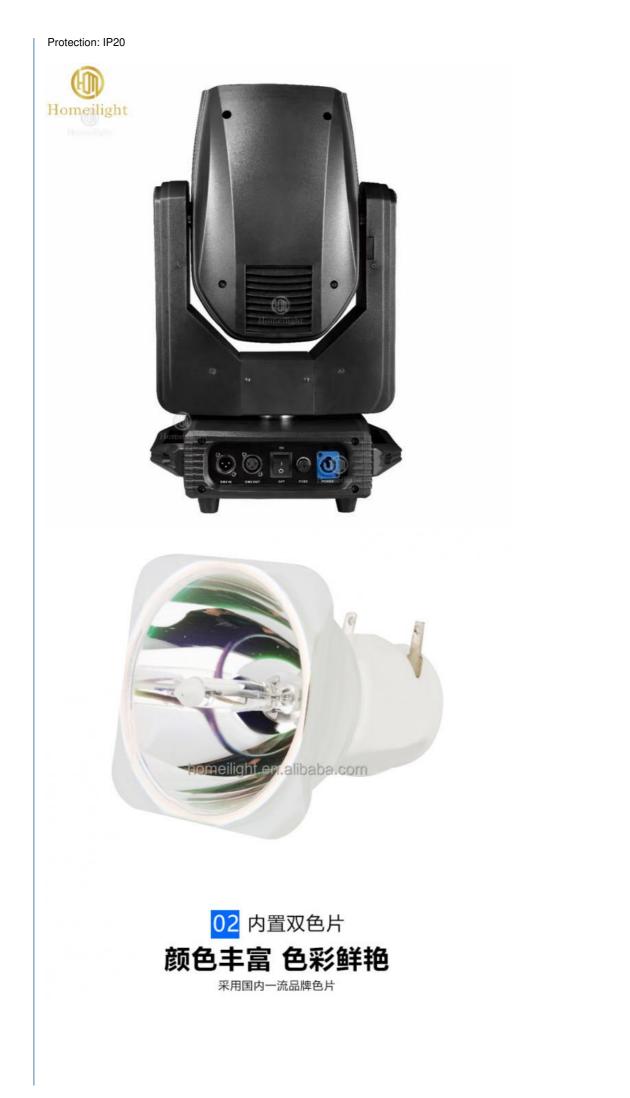

#### **Product Specification**

- Color Temperature(CCT): 6000K (Daylight Alert)
- Lamp Luminous Efficiency(Im/w):
- . Lighting Solutions Service: One-to-one After-sale Service

90

IP33

- Lifespan (hours):
- Working Time (hours):
- Type:
- Input Voltage(V):
- Lamp Luminous Flux(Im):
- CRI (Ra>):
- Working Temperature(°C): -25 85
- Working Lifetime(Hour):
- IP Rating:
- Emitting Color:
- · Application:
- 50000 50000 Moving Head Lights 110-220v 15000 90 50000

### **Product Description**

| Voltage      | 100-240v 50-60HZ               |
|--------------|--------------------------------|
| Power        | 295w                           |
| Channel      | 16CH/22CH                      |
| Control mode | DMX512/master-slave/sound/auto |
| Pattern      | 14 patterns +white light       |
| Color        | 14 colors+white light          |
| Double Prism | 8 prism and 8+16+24 prism      |
| Packing size | 50*30*25cm                     |
| Gross weight | 15kg                           |

LCD screen, chinese and english operate system

14 color + white, 14 fixed gobo + white

16 prisms and 8+8+8 prism effect with arbitrary angle positioning and forward and backward rotation effects

Stroboscopic with multiple stroboscopic functions, smooth and jitter free when gradually opening and closing light