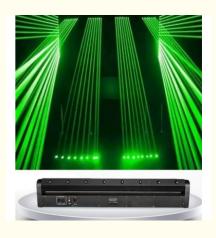

## Thick Beam Effect Patterns DJ Equipment 8 Eyes RGB Laser Light

# Professional Light Thick Beam Effect Patterns DJ Equipment Stage Laser Lights 8 Eyes RGB Laser Light

**Products Description** 

**Our Product Introduction** 

| Products Name     | Professional Light Thick Beam Effect Patterns DJ Equipment Stage Laser<br>Lights 8 Eyes RGB Laser Light |
|-------------------|---------------------------------------------------------------------------------------------------------|
| Power consumption | 60W                                                                                                     |
| Model number      | HM-L8W                                                                                                  |
| Laser power       | 500mw/Color                                                                                             |
| Laser source      | red,green,blue,rgb full color for optional                                                              |
| Application       | disco, bar,stage,wedding,club.                                                                          |
| Display           | LCD display                                                                                             |
| Control mode      | DMX512, Master-slave, Auto Run, Sound active                                                            |
| Channel           | 0-100% Dimming                                                                                          |
| Weight            | 6.8KG                                                                                                   |
| Packing size      | 106*14*10cm(1PC/CTN)                                                                                    |