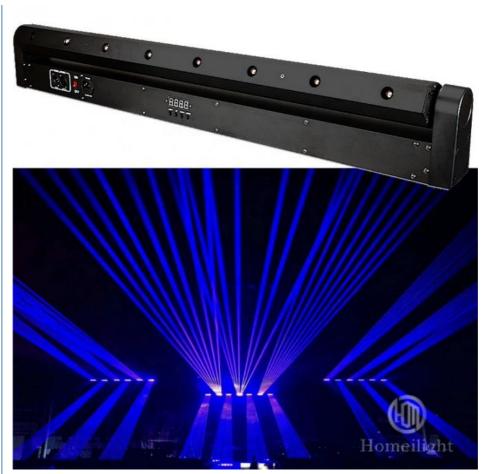

## Thick Beam Effect Patterns DJ Equipment 8 Eyes RGB Laser Light

# Professional Light Thick Beam Effect Patterns DJ Equipment Stage Laser Lights 8 Eyes RGB Laser Light

**Products Description** 

**Our Product Introduction** 

| Products Name     | Professional Light Thick Beam Effect Patterns DJ Equipment Stage Laser<br>Lights 8 Eyes RGB Laser Light |
|-------------------|---------------------------------------------------------------------------------------------------------|
| Power consumption | 60W                                                                                                     |
| Model number      | HM-L8W                                                                                                  |
| Laser power       | 500mw/Color                                                                                             |
| Laser source      | red,green,blue,rgb full color for optional                                                              |
| Application       | disco, bar,stage,wedding,club.                                                                          |
| Display           | LCD display                                                                                             |
| Control mode      | DMX512, Master-slave, Auto Run, Sound active                                                            |
| Channel           | 0-100% Dimming                                                                                          |
| Weight            | 6.8KG                                                                                                   |
| Packing size      | 106*14*10cm(1PC/CTN)                                                                                    |