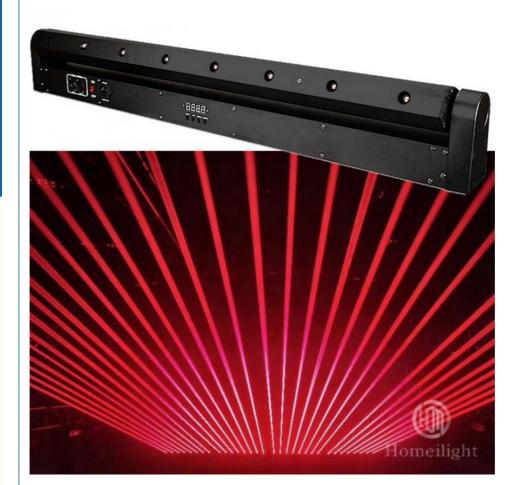

## Thick Beam Effect Patterns DJ Equipment 8 Eyes RGB Laser Light

# Professional Light Thick Beam Effect Patterns DJ Equipment Stage Laser Lights 8 Eyes RGB Laser Light

**Products Description** 

**Our Product Introduction** 

| Products Name     | Professional Light Thick Beam Effect Patterns DJ Equipment Stage Laser<br>Lights 8 Eyes RGB Laser Light |
|-------------------|---------------------------------------------------------------------------------------------------------|
| Power consumption | 60W                                                                                                     |
| Model number      | HM-L8W                                                                                                  |
| Laser power       | 500mw/Color                                                                                             |
| Laser source      | red,green,blue,rgb full color for optional                                                              |
| Application       | disco, bar,stage,wedding,club.                                                                          |
| Display           | LCD display                                                                                             |
| Control mode      | DMX512, Master-slave, Auto Run, Sound active                                                            |
| Channel           | 0-100% Dimming                                                                                          |
| Weight            | 6.8KG                                                                                                   |
| Packing size      | 106*14*10cm(1PC/CTN)                                                                                    |