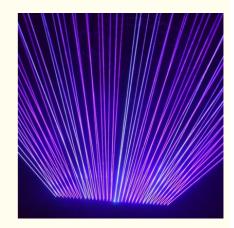

## Thick Beam Effect Patterns DJ Equipment 8 Eyes RGB Laser Light

# Professional Light Thick Beam Effect Patterns DJ Equipment Stage Laser Lights 8 Eyes RGB Laser Light

**Products Description** 

**Our Product Introduction** 

| Products Name     | Professional Light Thick Beam Effect Patterns DJ Equipment Stage Laser<br>Lights 8 Eyes RGB Laser Light |
|-------------------|---------------------------------------------------------------------------------------------------------|
| Power consumption | 60W                                                                                                     |
| Model number      | HM-L8W                                                                                                  |
| Laser power       | 500mw/Color                                                                                             |
| Laser source      | red,green,blue,rgb full color for optional                                                              |
| Application       | disco, bar,stage,wedding,club.                                                                          |
| Display           | LCD display                                                                                             |
| Control mode      | DMX512, Master-slave, Auto Run, Sound active                                                            |
| Channel           | 0-100% Dimming                                                                                          |
| Weight            | 6.8KG                                                                                                   |
| Packing size      | 106*14*10cm(1PC/CTN)                                                                                    |