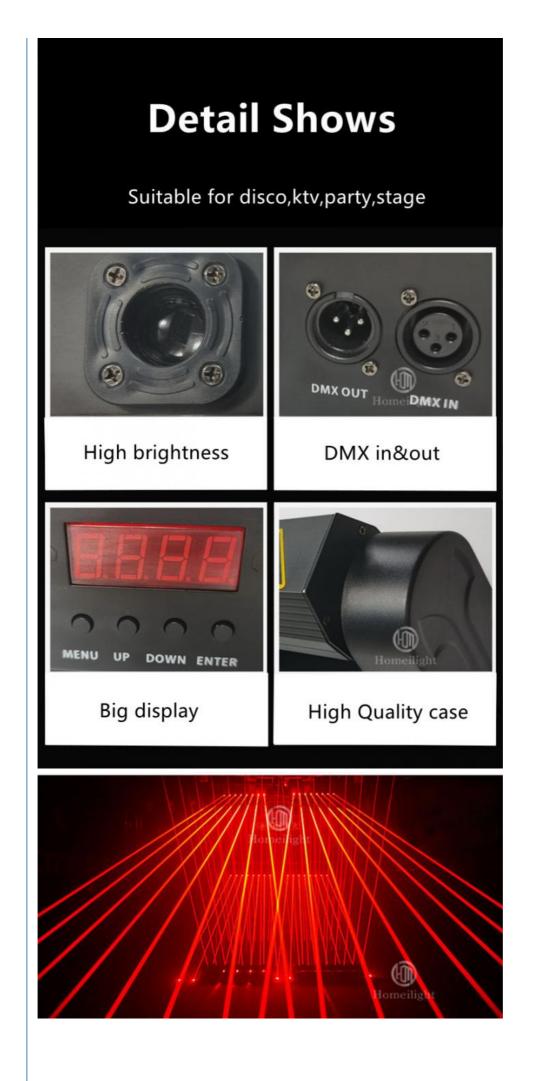

### **Product Specification**

• Color Temperature(CCT): 6000K (Daylight Alert)

Yes

50000

10

200

- Lamp Luminous 200 Efficiency(lm/w):
- Color Rendering Index(Ra): 90
- Support Dimmer:
- Lighting Solutions Service: Laser Light
- Lifespan (hours):
- Working Time (hours): 50000
- Product Weight kg :
- Type: LASER LIGHTS
- Input Voltage(V): AC110V ~ AC230V ±10%
- Lamp Luminous Flux(Im): 13/16 CH 512
- CRI (Ra>):
- Working Temperature(°C): -24 85
- Working Lifetime(Hour): 100000

# Professional Light Thick Beam Effect Patterns DJ Equipment Stage Laser Lights 8 Eyes RGB Laser Light

**Products Description** 

**Our Product Introduction** 

| Products Name     | Professional Light Thick Beam Effect Patterns DJ Equipment Stage Laser<br>Lights 8 Eyes RGB Laser Light |
|-------------------|---------------------------------------------------------------------------------------------------------|
| Power consumption | 60W                                                                                                     |
| Model number      | HM-L8W                                                                                                  |
| Laser power       | 500mw/Color                                                                                             |
| Laser source      | red,green,blue,rgb full color for optional                                                              |
| Application       | disco, bar,stage,wedding,club.                                                                          |
| Display           | LCD display                                                                                             |
| Control mode      | DMX512, Master-slave, Auto Run, Sound active                                                            |
| Channel           | 0-100% Dimming                                                                                          |
| Weight            | 6.8KG                                                                                                   |
| Packing size      | 106*14*10cm(1PC/CTN)                                                                                    |