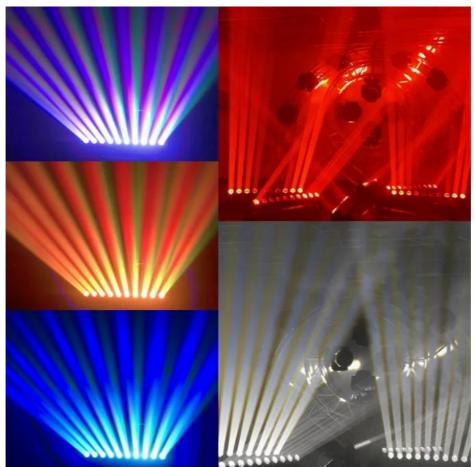

#### More Images

LED:10pcs\*40W 4in1 Beam angle:2° Shell:steel body+plastic Protection classes:IP20

### **Products Description**

product name Factory Price DJ Lighting 10pcs 40w Led Beam Moving Bar

4in1 Stage Lights For Disco Equipment

Power supply AC 100-240V, 50/60Hz

Maximum power consumption

500W

Lamp beads 10 40W four-in-one

Lighting angle 2° Y-axis travel 0-230°

Control protocol DMX, RDM remote operation, voice control, self-propelled,

master-slave mode

Cooling Air-cooled cooling system.

Shell steel body + plastic

Protection class IP20 Weight 13.6kg