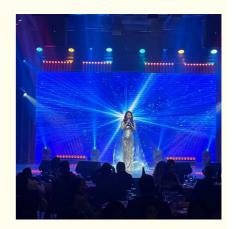

## Protection class IP20 10pcs 40w Led Beam Moving Bar 4in1 Stage Lights For **Disco Equipment**

# Factory Price DJ Lighting 10pcs 40w Led Beam Moving Bar 4in1 Stage Lights For Disco Equipment

### **Products Description**

product name Factory Price DJ Lighting 10pcs 40w Led Beam Moving Bar

4in1 Stage Lights For Disco Equipment

Power supply AC 100-240V, 50/60Hz

Maximum power consumption

500W

Lamp beads 10 40W four-in-one