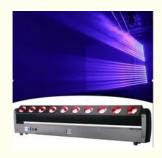

## Protection class IP20 10pcs 40w Led Beam Moving Bar 4in1 Stage Lights For **Disco Equipment**

# Factory Price DJ Lighting 10pcs 40w Led Beam Moving Bar 4in1 Stage Lights For Disco Equipment

### **Products Description**

product name Factory Price DJ Lighting 10pcs 40w Led Beam Moving Bar

4in1 Stage Lights For Disco Equipment

Power supply AC 100-240V, 50/60Hz

Maximum power consumption

500W

Lamp beads 10 40W four-in-one

Lighting angle 2° Y-axis travel 0-230°

Control protocol DMX, RDM remote operation, voice control, self-propelled,

master-slave mode

Cooling Air-cooled cooling system.

Shell steel body + plastic

Protection class IP20 Weight 13.6kg