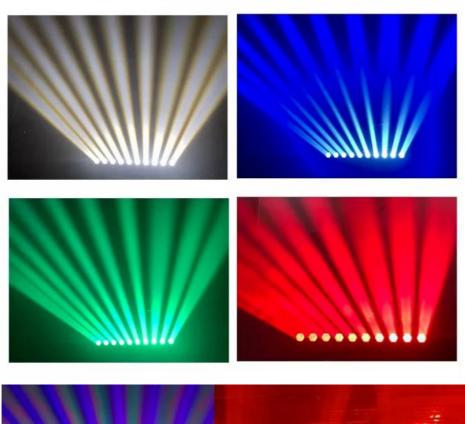

#### More Images

LED:10pcs\*40W 4in1 Beam angle:2° Shell:steel body+plastic Protection classes:IP20

Lighting angle 2° Y-axis travel 0-230°

Control protocol DMX, RDM remote operation, voice control, self-propelled,

master-slave mode

Cooling Air-cooled cooling system.

Shell steel body + plastic

Protection class IP20 Weight 13.6kg