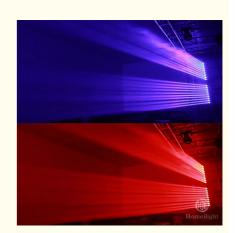

#### More Images

LED:10pcs\*40W 4in1 Beam angle:2° Shell:steel body+plastic Protection classes:IP20

Lighting angle 2° Y-axis travel 0-230°

Control protocol DMX, RDM remote operation, voice control, self-propelled,

master-slave mode

Cooling Air-cooled cooling system.

Shell steel body + plastic

Protection class IP20 Weight 13.6kg