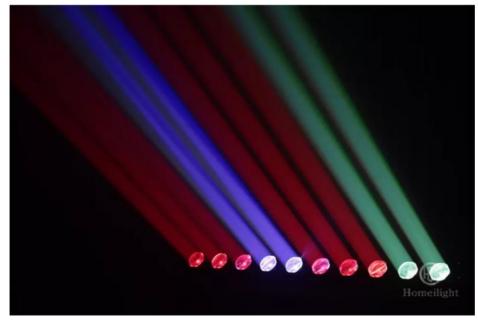

#### More Images

LED:10pcs\*40W 4in1 Beam angle:2° Shell:steel body+plastic Protection classes:IP20

Lighting angle 2° Y-axis travel 0-230°

Control protocol DMX, RDM remote operation, voice control, self-propelled,

master-slave mode

Cooling Air-cooled cooling system.

Shell steel body + plastic

Protection class IP20 Weight 13.6kg