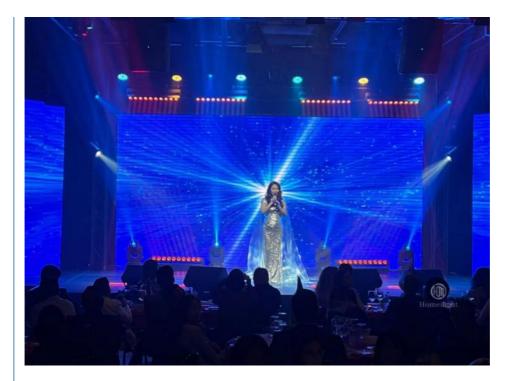

#### More Images

LED:10pcs\*40W 4in1 Beam angle:2° Shell:steel body+plastic Protection classes:IP20

### **Products Description**

product name Factory Price DJ Lighting 10pcs 40w Led Beam Moving Bar

4in1 Stage Lights For Disco Equipment

Power supply AC 100-240V, 50/60Hz

Maximum power consumption

500W

Lamp beads 10 40W four-in-one

Lighting angle 2° Y-axis travel 0-230°

Control protocol DMX, RDM remote operation, voice control, self-propelled,

master-slave mode

Cooling Air-cooled cooling system.

Shell steel body + plastic

Protection class IP20 Weight 13.6kg