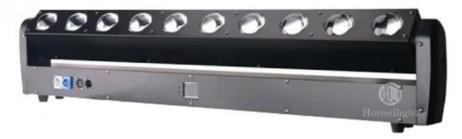

### **Products Description**

product name Factory Price DJ Lighting 10pcs 40w Led Beam Moving Bar

4in1 Stage Lights For Disco Equipment

Power supply AC 100-240V, 50/60Hz

Maximum power consumption

500W

Lamp beads 10 40W four-in-one

Lighting angle 2° Y-axis travel 0-230°

Control protocol DMX, RDM remote operation, voice control, self-propelled,

master-slave mode

Cooling Air-cooled cooling system.

Shell steel body + plastic

Protection class IP20 Weight 13.6kg

Size 1100\*90\*230mm

feedback

S